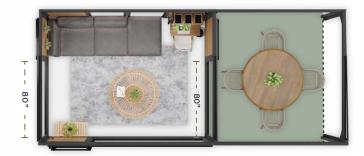

## TAILORED TO YOU

Introducing the **Duke Veranda**. Experience seamless indoor-outdoor living with three sliding and folding door systems that offer a 120" and 80" clear opening.

The Veranda 11x11 extension provides additional living space, offering sheltered outdoor relaxation with indoor comforts. Perfect for a pool house, outdoor living room, dining area, or backyard office, this structure redefines outdoor living.

DIMENSIONS \*Approximate size 1 available option: 11x24

Double door opening: 80" Triple door opening: 120"

\*PRODUCT MAY BE SUBJECT TO BUILDING CODE REQUIREMENTS. IT IS THE CONSUMER'S RESPONSIBILITY TO INFORM THEMSELVES OF ANY RESTRICTIONS PRIOR TO PURCHASE.