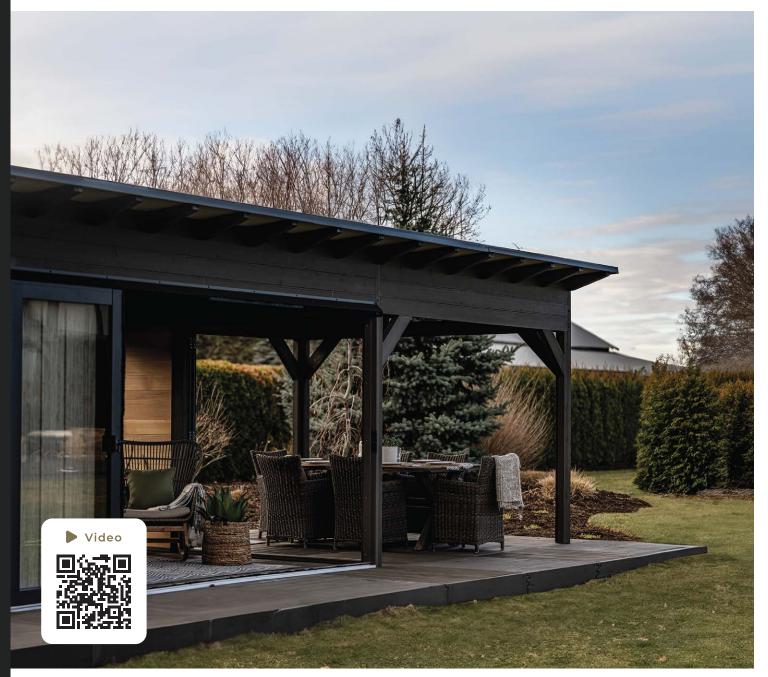

## DUKE VERANDA LUXE LINE

## TAILORED TO YOU

Introducing the **Duke Veranda**. Experience seamless indoor-outdoor living with three sliding and folding door systems that offer a 120" and 80" clear opening.

The Veranda 11x11 extension provides additional living space, offering sheltered outdoor relaxation with indoor comforts. Perfect for a pool house, outdoor living room, dining area, or backyard office, this structure redefines outdoor living.

## FEATURES

Covered outdoor living area providing shelter and shade

One Folding Sliding Triple door

Two Folding Sliding Double doors

Full Glass Windows to bring in natural light

Robust Metal Wall Panels in your choice of colour