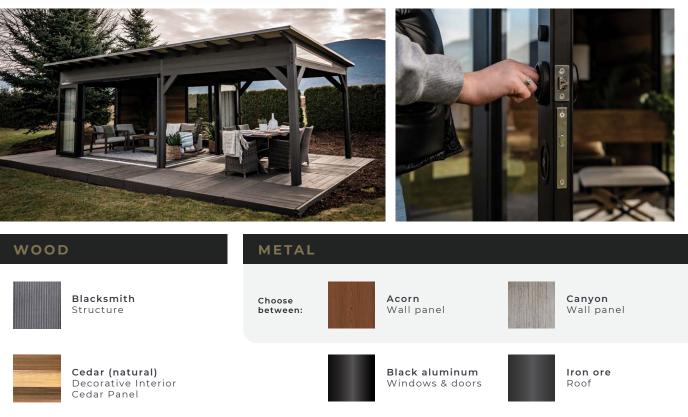

## FEATURES

Covered outdoor living area providing shelter and shade

One Folding Sliding Triple door

Two Folding Sliding Double doors

Full Glass Windows to bring in natural light

Robust Metal Wall Panels in your choice of colour

Minimal maintenance due to Metal Construction and Painted Wood Components

Made in Canada with 100% prime West Coast Timber

## TAILORED TO YOU

Introducing the **Duke Veranda**. Experience seamless indoor-outdoor living with three sliding and folding door systems that offer a 120" and 80" clear opening.

The Veranda 11x11 extension provides additional living space, offering sheltered outdoor relaxation with indoor comforts. Perfect for a pool house, outdoor living room, dining area, or backyard office, this structure redefines outdoor living.