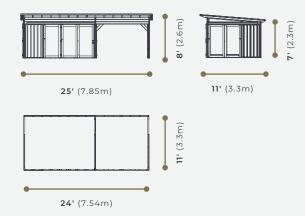

DIMENSIONS \*Approximate size 1 available option: 11x24

Double door opening: 80" Triple door opening: 120"

\*PRODUCT MAY BE SUBJECT TO BUILDING CODE REQUIREMENTS. IT IS THE CONSUMER'S RESPONSIBILITY TO INFORM THEMSELVES OF ANY RESTRICTIONS PRIOR TO PURCHASE.

## DUKE VERANDA CONFIGURATION