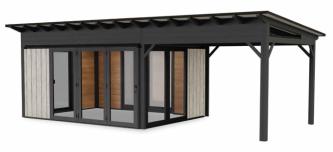

## FEATURES

Covered outdoor living area providing shelter and shade

One Folding Sliding Triple door

Two Folding Sliding Double doors

Full Glass Windows to bring in natural light

Robust Metal Wall Panels in your choice of colour

## TAILORED TO YOU

Introducing the **Duke Veranda**. Experience seamless indoor-outdoor living with three sliding and folding door systems that offer a 120" and 80" clear opening.

The Veranda 11x11 extension provides additional living space, offering sheltered outdoor relaxation with indoor comforts. Perfect for a pool house, outdoor living room, dining area, or backyard office, this structure redefines outdoor living.