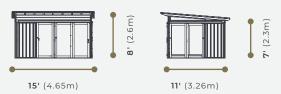

### **DIMENSIONS** \*Approximate size

1 available option: 11x14

Double door opening: 80" Triple door opening: 120"