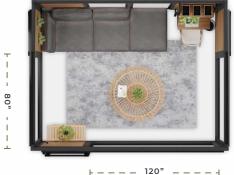

With aluminum-framed, tempered glass doors offering clear openings of 120" and 80", this versatile structure is perfect for a pool house, outdoor living room, dining area, or backyard office.

### **DIMENSIONS** \*Approximate size

1 available option: 11x14

Double door opening: 80" Triple door opening: 120"