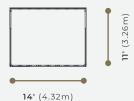

### **DIMENSIONS** \*Approximate size

1 available option: 11x14

Double door opening: 80" Triple door opening: 120"