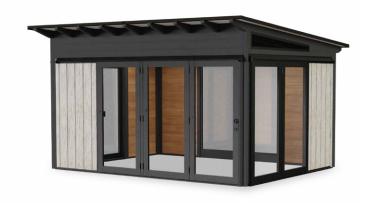

# **DUKE** CONFIGURATION

### TAILORED TO YOU

Upgrade your outdoor living experience with The **Duke**. Whether you're seeking a tranquil retreat, an entertainment hub, or a stylish addition to your property, this structure has you covered, quite literally.

With aluminum-framed, tempered glass doors offering clear openings of 120" and 80", this versatile structure is perfect for a pool house, outdoor living room, dining area, or backyard office.

### **DIMENSIONS** \*Approximate size

1 available option: 11x14

Double door opening: 80" Triple door opening: 120"