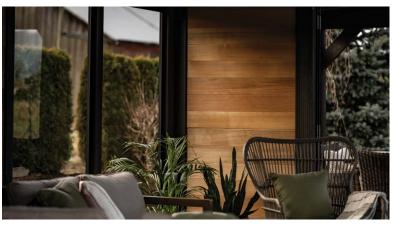

ndows to bring in natural light

Robust Metal Wall Panels in your choice of colour

Minimal maintenance due to Metal Construction and Painted Wood Components

Made in Canada with 100% prime West Coast Timber











# **DUKE** CONFIGURATION

### TAILORED TO YOU

Upgrade your outdoor living experience with The **Duke**. Whether you're seeking a tranquil retreat, an entertainment hub, or a stylish addition to your property, this structure has you covered, quite literally.

With aluminum-framed, tempered glass doors offering clear openings of 120" and 80", this versatile structure is perfect for a pool house, outdoor living room, dining area, or backyard office.

### **DIMENSIONS** \*Approximate size

1 available option: 11x14





Double door opening: 80" Triple door opening: 120"











## WOOD

# **METAL**



Blacksmith Structure





Acorn Wall panel



Canyon Wall panel



Cedar (natural) Decorative Interior Cedar Panel



Black aluminum Windows & doors



Iron ore Roof

\*PRODUCT MAY BE SUBJECT TO BUILDING CODE REQUIREMENTS. IT IS THE CONSUMER'S RESPONSIBILITY TO INFORM THEMSELVES OF ANY RESTRICTIONS PRIOR TO PURCHASE.