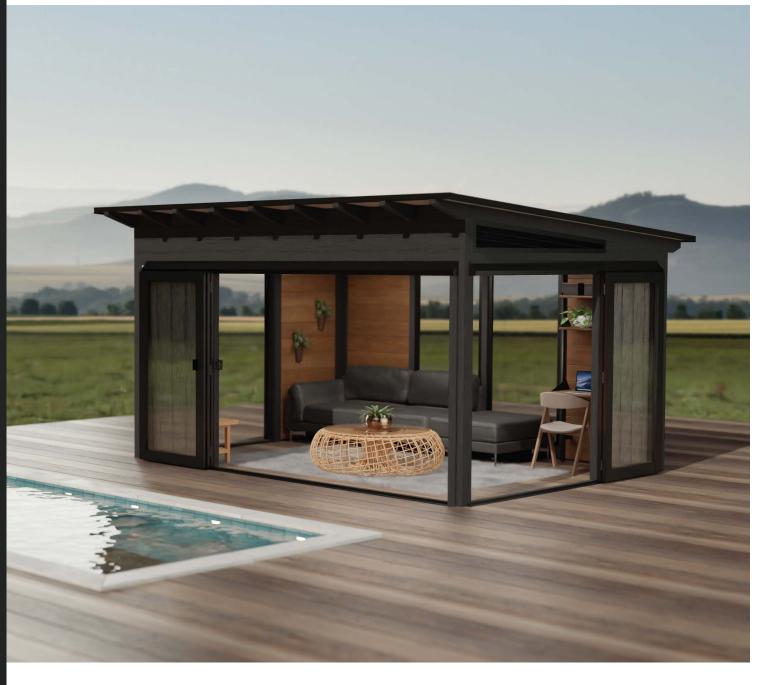

# Visscher

### **FEATURES**

One Folding Sliding Triple door

Two Folding Sliding Double doors

Full Glass Windows to bring in natural light

Robust Metal Wall Panels in your choice of colour

Minimal maintenance due to Metal Construction and Painted Wood Components

### TAILORED TO YOU

Upgrade your outdoor living experience with The **Duke**. Whether you're seeking a tranquil retreat, an entertainment hub, or a stylish addition to your property, this structure has you covered, quite literally.

With aluminum-framed, tempered glass doors offering clear openings of 120" and 80", this versatile structure is perfect for a pool house, outdoor living room, dining area, or backyard office.