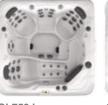

Stereo model shown in Sterling Silver





gardenleisurespas.com

6





## Other Garden Leisure Models



GL863 B Size: 91" x 91" x 39' Jets: 63 Seats: 7 Adults Gallons: 375

GL635 L

Gallons: 285

Size:

Jets:

Seats:



GL753 L Size: 82" x 82" x 39" Jets: 53 Seats: 6 Adults Gallons: 295



GL753 B Size: 82" x 82" x 39 Jets: 53 Seats: 7 Adults Gallons: 295



## Acrylic Surface Color Choices



## Standard Skirting Color & Style Choices



Upgraded "Elite" Skirting Color & Style Choices





Please note: elite up-charges apply

## Your Authorized Garden Leisure Spa Dealer

Jarden ISURE Spa Geries

78" x 83" x 36"

35

5 Adults

GL525 L Size: 60" x 83" x 33.5" 25 Jets: 3 Adults Seats: Gallons: 225

The manufacturer reserves the right to change product selections and/or make product modifications.

Your Garden Leisure Dealer/Contractor is an independent business person and not an agent or employee of SCP Pool Corporation or any of its subsidiaries. Neither SCP Pool Corporation nor its subsidiaries accept a