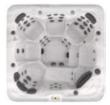

## Other Garden Leisure Models

GL863 B Size: 91" x 91" x 39' Jets: 63 Seats: 7 Adults Gallons: 375

GL635 L

Gallons: 285

Size:

Jets:

Seats:

GL753 L Size: 82" x 82" x 39" Jets: 53 Seats: 6 Adults Gallons: 295