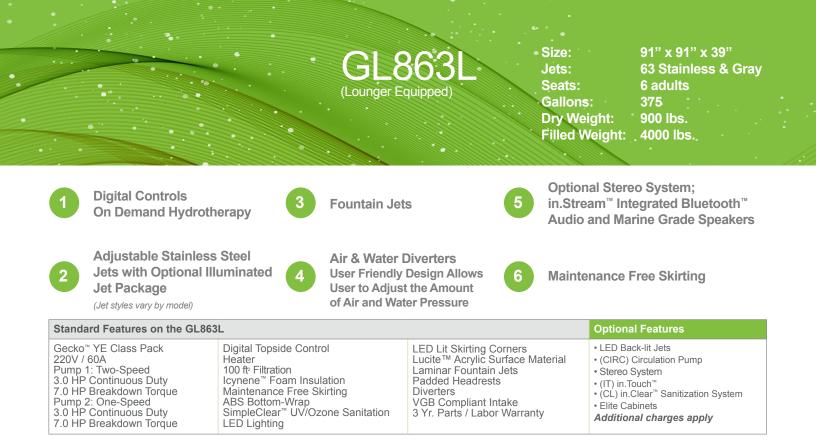

## Other Garden Leisure Models

GL863 B Size: 91" x 91" x 39' Jets: 63 Seats: 7 Adults Gallons: 375

GL635 L

Gallons: 285

Size:

Jets:

Seats:

GL753 L Size: 82" x 82" x 39" Jets: 53 Seats: 6 Adults Gallons: 295