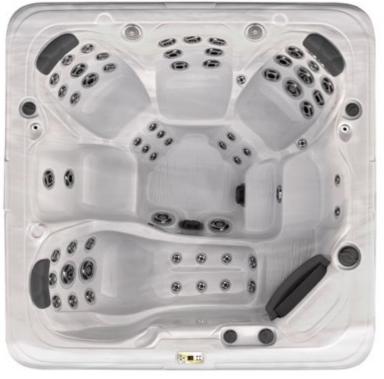

Stereo model shown in Sterling Silver





gardenleisurespas.com

6





## Other Garden Leisure Models



GL863 B Size: 91" x 91" x 39' Jets: 63 Seats: 7 Adults Gallons: 375

GL635 L

Gallons: 285

Size:

Jets:

Seats:



GL753 L Size: 82" x 82" x 39" Jets: 53 Seats: 6 Adults Gallons: 295



GL753 B Size: 82" x 82" x 39 Jets: 53 Seats: 7 Adults Gallons: 295



## Acrylic Surface Color Choices



## Standard Skirting Color & Style Choices



Upgraded "Elite" Skirting Color & Style Choices





Please note: elite up-charges apply

## Your Authorized Garden Leisure Spa Dealer

Jarden ISURE Spa Geries

78" x 83" x 36"

35

5 Adults

GL525 L Size: 60" x 83" x 33.5" 25 Jets: 3 Adults Seats: Gallons: 225

The manufacturer reserves the right to change product selections and/or make product mo