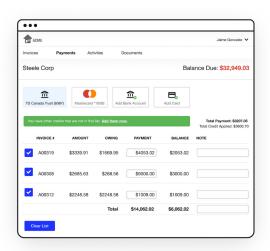

#### **Customer Portal**

- Give customers 24/7 self-serve access to their account information
- Allow customers to pay using stored payment methods—autopay is easy to set up, too
- Sync payments immediately in Business Central to reduce data entry costs and accelerate cash flow

#### **Cash Application**

- Improve efficiency and reduce bank/keystroke fees by using your existing bank lockbox
- Achieve 90%+ straight-through processing rates with machine learning and AI technology for payment re-association and invoice matching
- Deposit all checks at your bank immediately and update your AR with a posting file