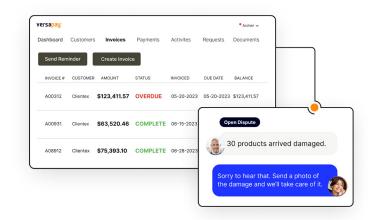

#### Collaborative AR

- Collaborate with customers in real time with access to shared information and resolve disputes quickly
- Automate collections to drive desired payment behaviors with smart workflows
- Make informed decisions with real-time dashboards and actionable insights