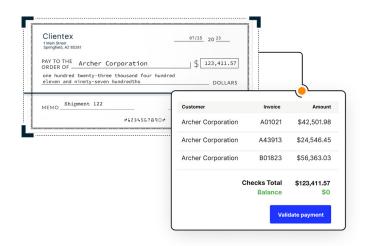

#### **Cash Application**

- Improve efficiency and reduce bank/keystroke fees by using your existing bank lockbox
- Achieve 90%+ straight-through processing rates with machine learning and AI technology for payment re-association and invoice matching
- Deposit all checks at your bank immediately and update your AR with a posting file