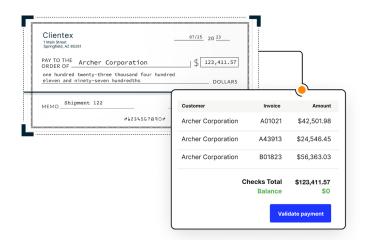

#### **Cash Application**

- Improve efficiency and reduce bank/keystroke fees by using your existing bank lockbox
- Achieve 90%+ straight-through processing rates with machine learning and AI technology for payment re-association and invoice matching
- Deposit all checks at your bank immediately and update your AR with a posting file