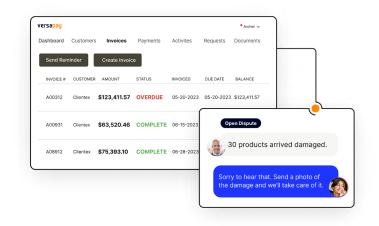

#### Collaborative AR

- Collaborate with customers in real-time with access to shared information and resolve disputes quickly
- Automate collections to drive desired payment behaviors with smart workflows
- Make informed decisions with real-time dashboards and actionable insights