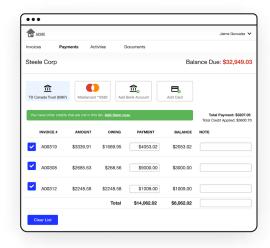

#### **Customer Portal**

- Give customers 24/7 self-serve access to their account information
- Allow customers to pay using stored payment methods—autopay is easy to set up, too
- Sync payments immediately in NetSuite to reduce data entry costs and accelerate cash flow