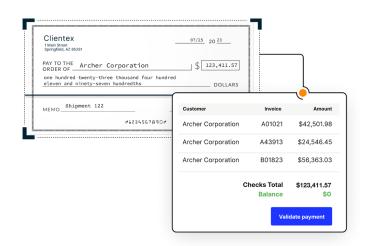

#### **Cash Application**

- Improve efficiency and reduce bank/ keystroke fees by using your existing bank lockbox
- Achieve 90%+ straight-through processing rates with machine learning and AI technology for payment re-association and invoice matching
- Deposit all checks at your bank immediately and update your AR with a posting file