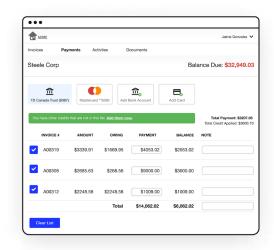

#### **Customer Portal**

- Allow customers to pay using stored payment methods—autopay is easy to set up, too
- Sync payments immediately in Sage Intacct to reduce data entry costs and accelerate cash flow

#### **ERP Payments**

- Streamline invoicing and make it part of your native workflows
- Accept credit cards and ACH payments, and minimize fees with Interchange Optimization and Level II and III processing<sup>1</sup>
- Protect yourself and your customers by tokenizing and safely storing sensitive credit card data in compliance with PCI DSS