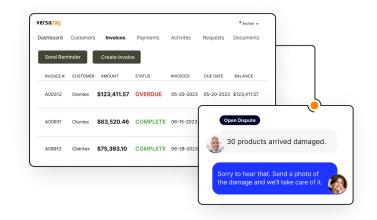

#### Collaborative AR

- Collaborate with customers in real-time with access to shared information and resolve disputes quickly
- Automate collections to drive desired payment behaviors with smart workflows
- Make informed decisions with real-time dashboards and actionable insights