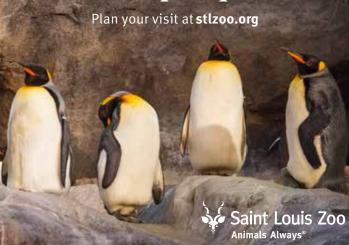

#### **Event Activities\***

- Visit the animals at the Insectarium and Penguin & Puffin Coast.
- Take a spin on the Conservation Carousel.
- Enjoy "The Polar Express," playing at the 4D Theater.
- Roast your own s'mores and warm up with specialty hot chocolates, available for purchase.
- Bring the kiddos to the Woodland Workshop to participate in a holiday craft and write letters to Santa.
- Find that perfect present at one of our gift shops. Plus, receive 10% off your purchase (20% for Zoo members).

#### **Animal Exhibits**

Bayer Insectarium

Penguin & Puffin Coast (closes at 8 p.m.)

Carousel Cafe\*

Ice Cream Oasis\*

Lakeside Cafe\*

North Pineapple Paradise (open select nights)

River Camp Cafe\*