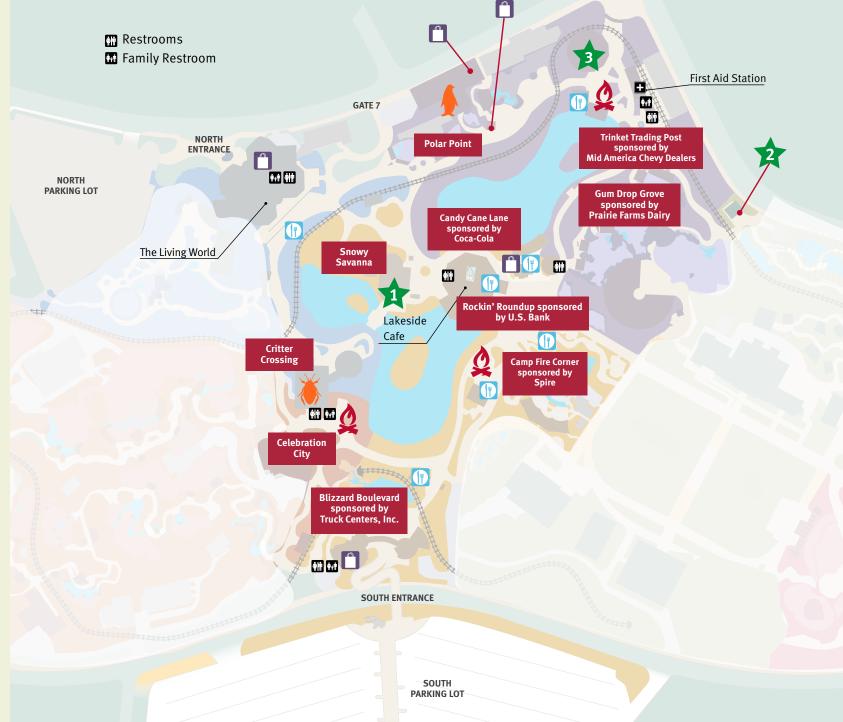

#### **Event Activities\***

- Visit the animals at the Insectarium and Penguin & Puffin Coast.
- Take a spin on the Conservation Carousel.
- Enjoy "The Polar Express," playing at the 4D Theater.
- Roast your own s'mores and warm up with specialty hot chocolates, available for purchase.
- Bring the kiddos to the Woodland Workshop to participate in a holiday craft and write letters to Santa.
- Find that perfect present at one of our gift shops. Plus, receive 10% off your purchase (20% for Zoo members).

#### **Activities and Attractions**

woodland Workshop sponsored by Envy Apples (open select nights)

"The Polar Express" at the 4D Theater (included with admission; last entry at 8:15 p.m.)

Mary Ann Lee Conservation Carousel (included with admission; closes at 8:30 p.m.)

#### **Animal Exhibits**

Bayer Insectarium

Penguin & Puffin Coast (closes at 8 p.m.)

Carousel Cafe\*

Ice Cream Oasis\*

Lakeside Cafe\*

North Pineapple Paradise (open select nights)

River Camp Cafe\*

### Gift Shops

Bear Market (weather permitting)

**Candy Crossing** 

P&P Provisions

Safari Gift Shop

Treetop Shop (open select nights)

**Happy Holidays from our Sponsors:** 