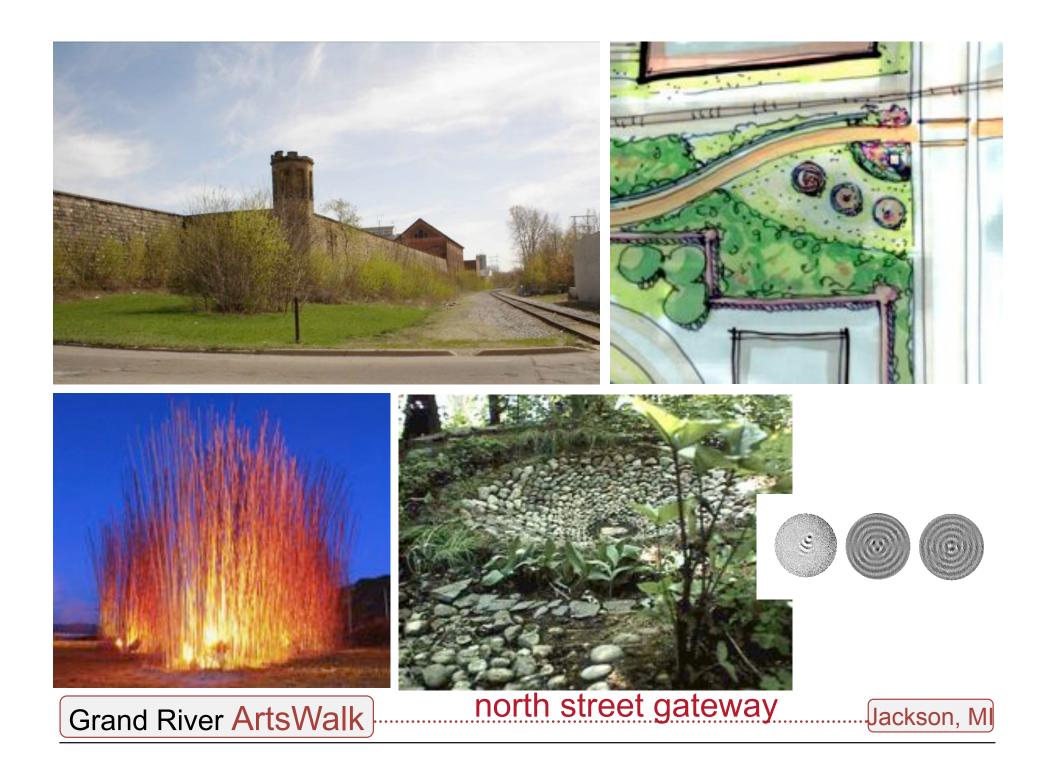

Grand River ArtsWalk

project opportunities

regional greenways

Grand River ArtsWalk

route opportunities

pulse: the heartbeat of the community

character zones

ArtsWalk master plan Jackson, MJ