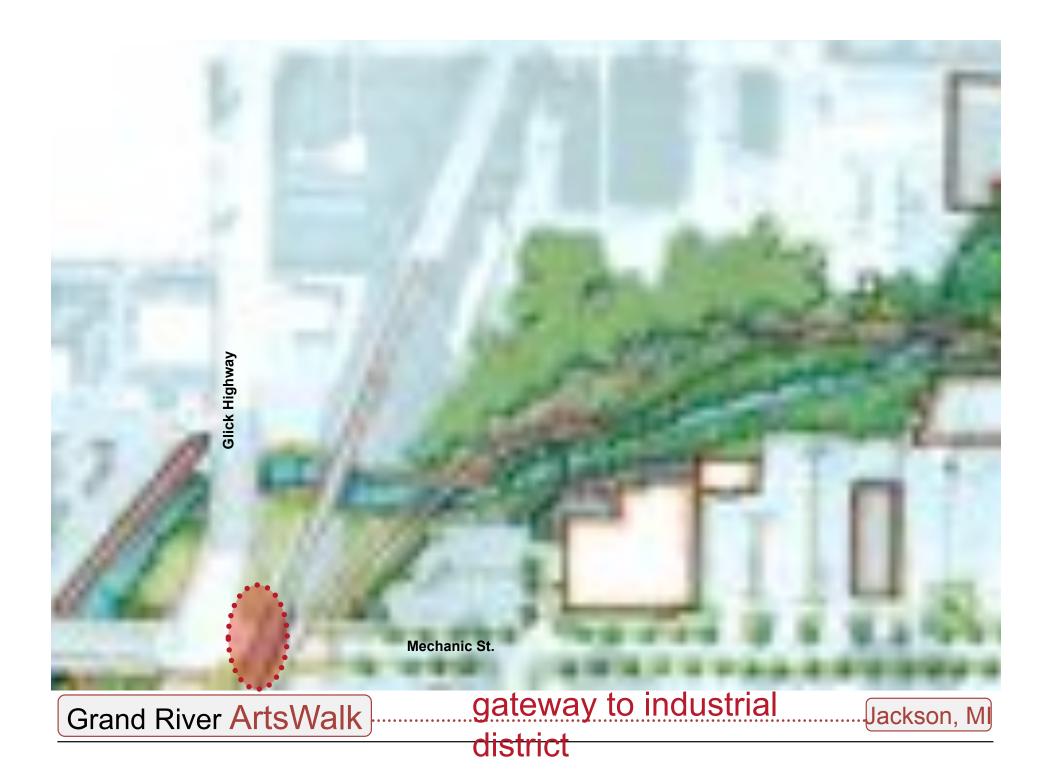

zone 1

Grand River ArtsWalk

Jackson, M

zone 1 plan

zone 1 plan

zone 2

landscape

Grand River ArtsWalk decorative bridges – nature/ industry