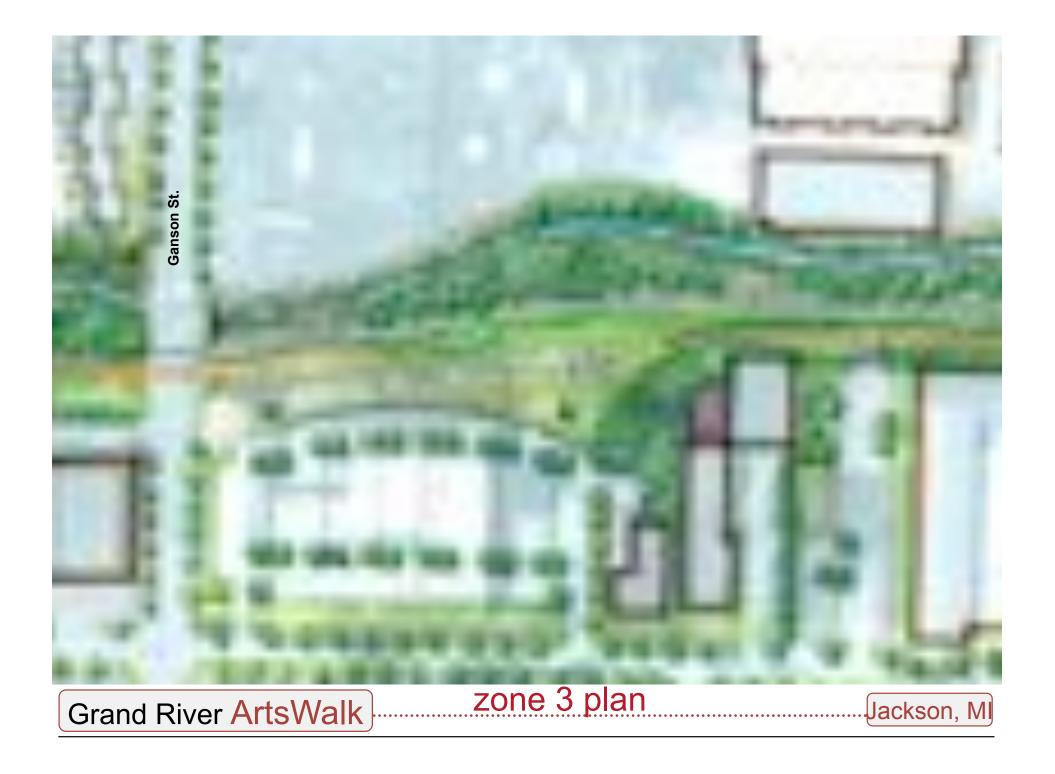

zone 3

armory arts village

Jackson, MJ

decorative barrier cultural

decorative barrier cultural

the plan

Grand River ArtsWalk

.....Jackson, MI