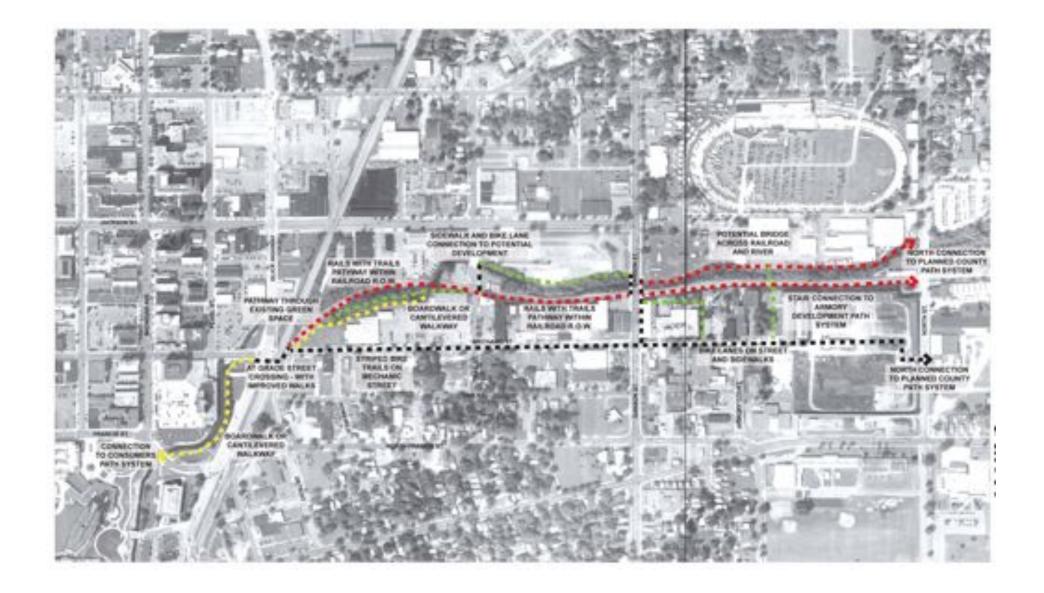

## The Pulse of the Community-Market on the Grand River Arts Walk Connecting People with Places, History, and Culture on the Grand River Arts Walk hamilton and erson

Connect People with Places - Downtown Jackson to the 'Armory Arts' Mixed Use, Artist Focused Development

zone 1

Grand River ArtsWalk

Jackson, M

zone 1 plan

zone 1 plan

zone 2

landscape

Grand River ArtsWalk decorative bridges – nature/ industry

zone 3

armory arts village

Jackson, MJ

decorative barrier cultural

decorative barrier cultural

the plan

Grand River ArtsWalk

.....Jackson, MI