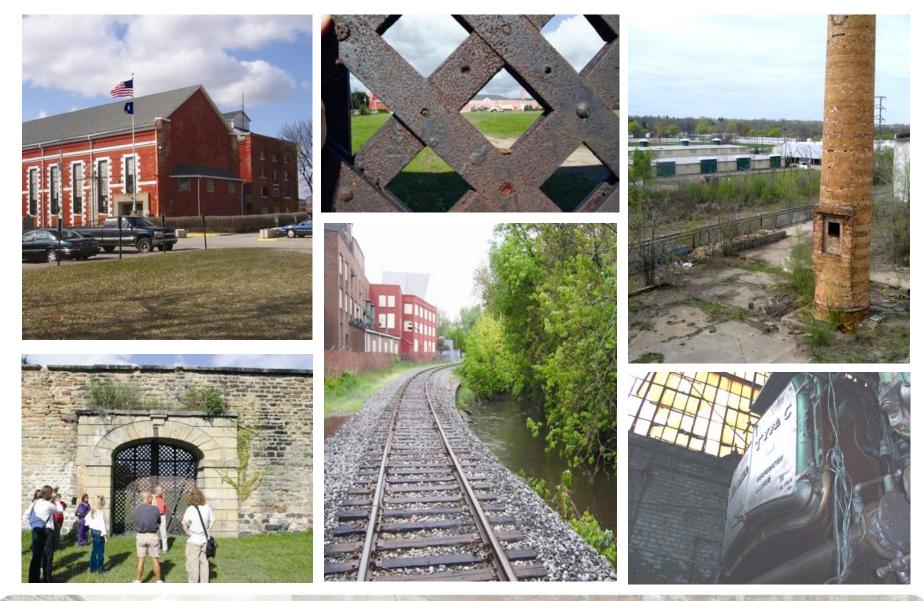

Grand River ArtsWalk

project opportunities

regional greenways

Grand River ArtsWalk

route opportunities

pulse: the heartbeat of the community

character zones

ArtsWalk master plan Jackson, MJ

zone 1

Grand River ArtsWalk

Jackson, M

zone 1 plan

zone 1 plan

zone 2

landscape

Grand River ArtsWalk decorative bridges – nature/ industry

zone 3

armory arts village

Jackson, MJ

decorative barrier cultural

decorative barrier cultural

the plan

Grand River ArtsWalk

.....Jackson, MI