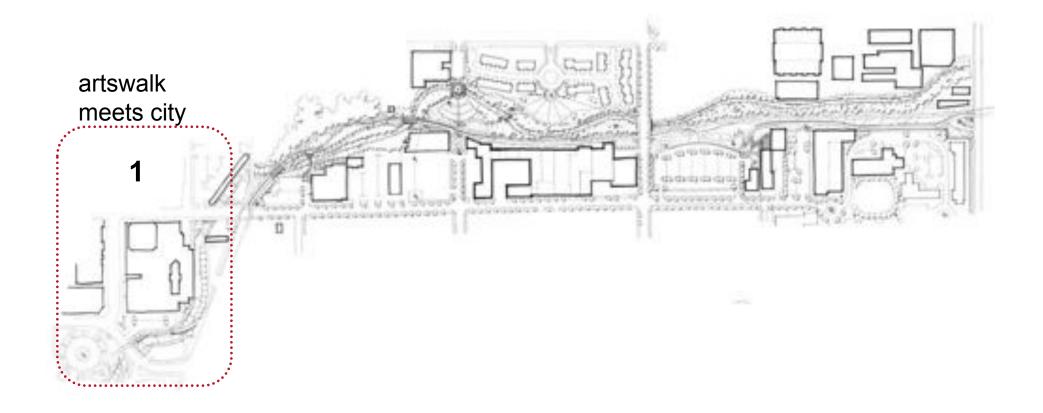

zone 1

Grand River ArtsWalk

Jackson, M

zone 1 plan

zone 1 plan

zone 2

landscape

Grand River ArtsWalk decorative bridges – nature/ industry