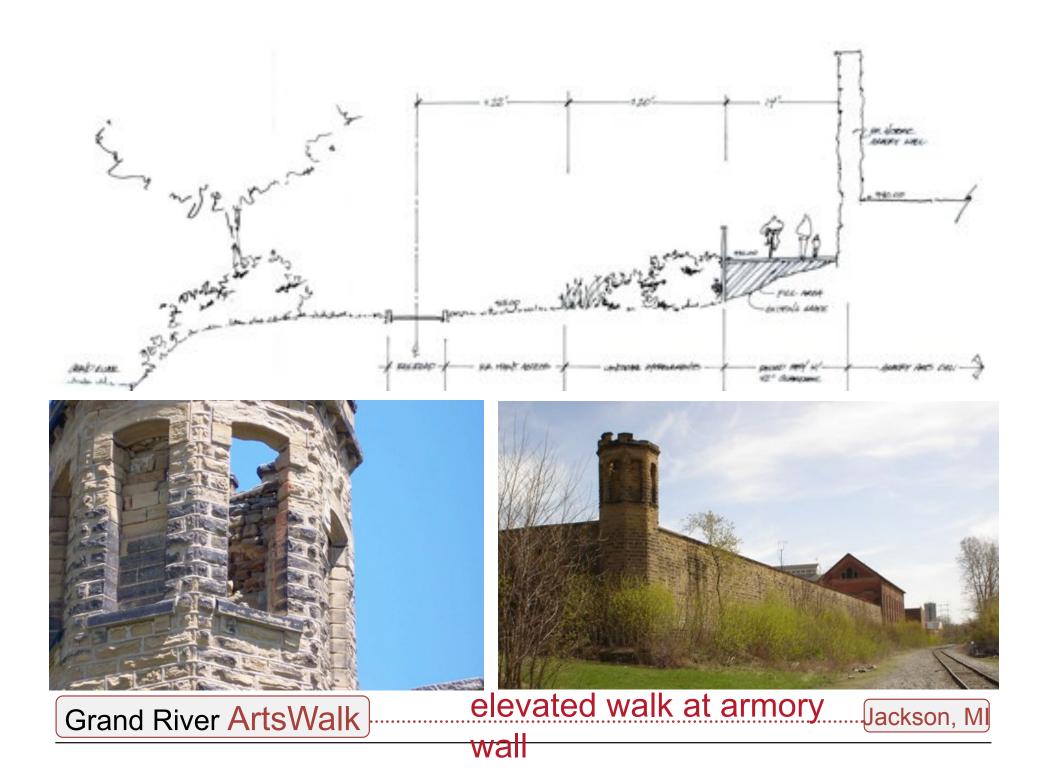

zone 3

armory arts village

Jackson, MJ

decorative barrier cultural

decorative barrier cultural

the plan

Grand River ArtsWalk

.....Jackson, MI