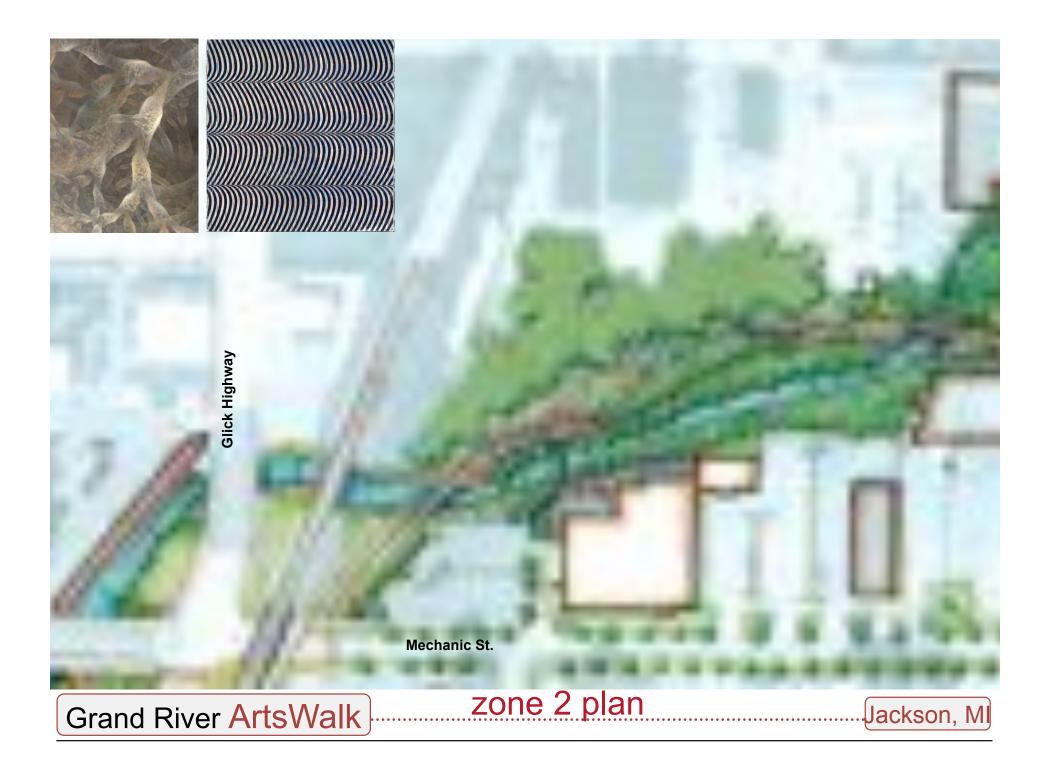

zone 1

Grand River ArtsWalk

Jackson, M

zone 1 plan

zone 1 plan

zone 2

landscape

Grand River ArtsWalk decorative bridges – nature/ industry