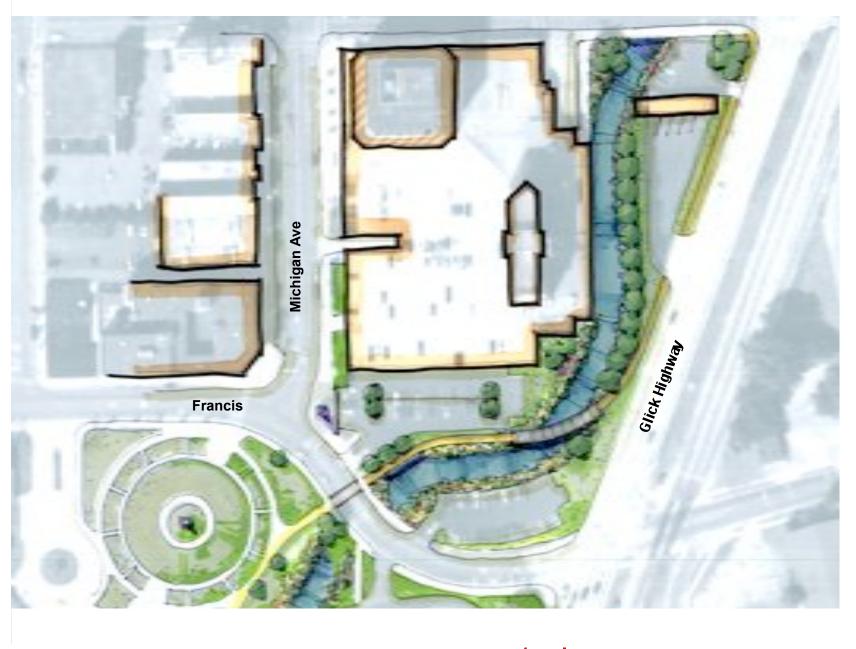

zone 1

Grand River ArtsWalk

Jackson, M

zone 1 plan

zone 1 plan

zone 2

landscape

Grand River ArtsWalk decorative bridges – nature/ industry