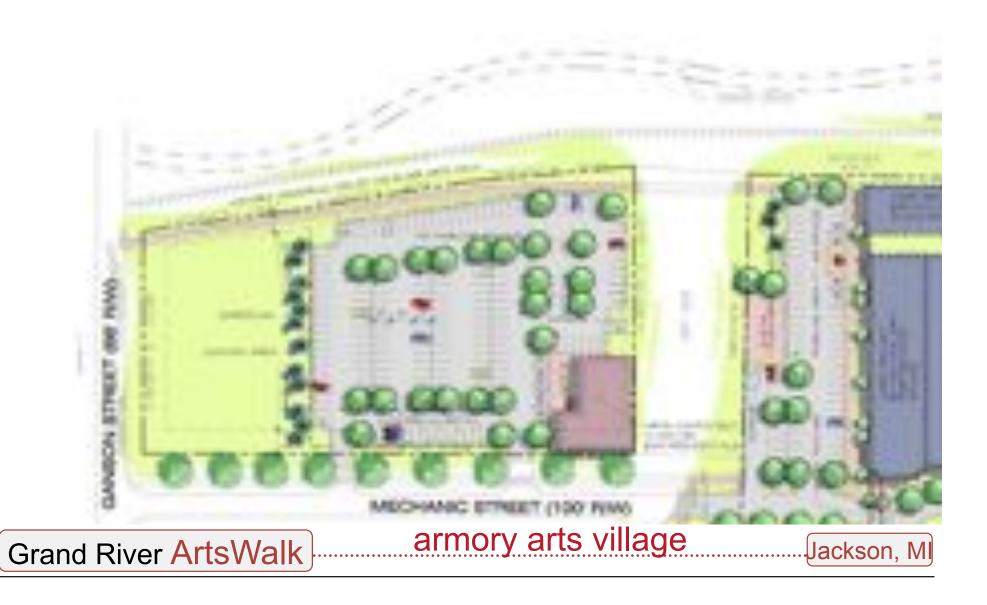

zone 3

armory arts village

Jackson, MJ

decorative barrier cultural

decorative barrier cultural

the plan

Grand River ArtsWalk

.....Jackson, MI