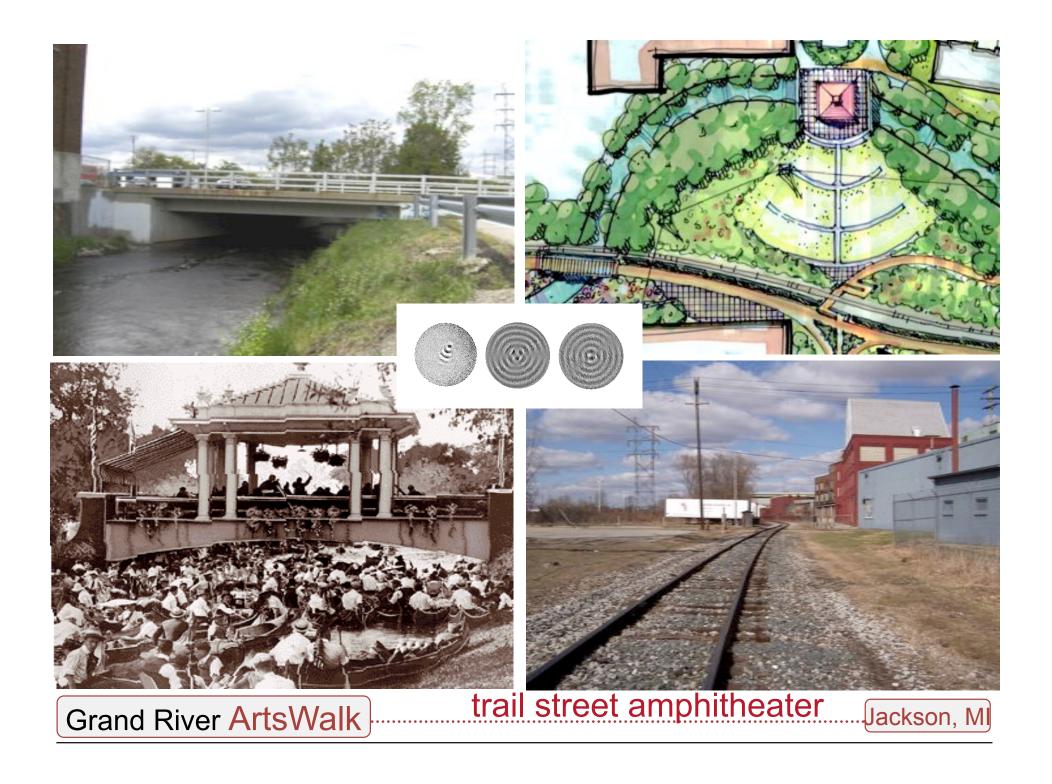

Grand River ArtsWalk

project opportunities

regional greenways

Grand River ArtsWalk

route opportunities

pulse: the heartbeat of the community

character zones

ArtsWalk master plan Jackson, MJ