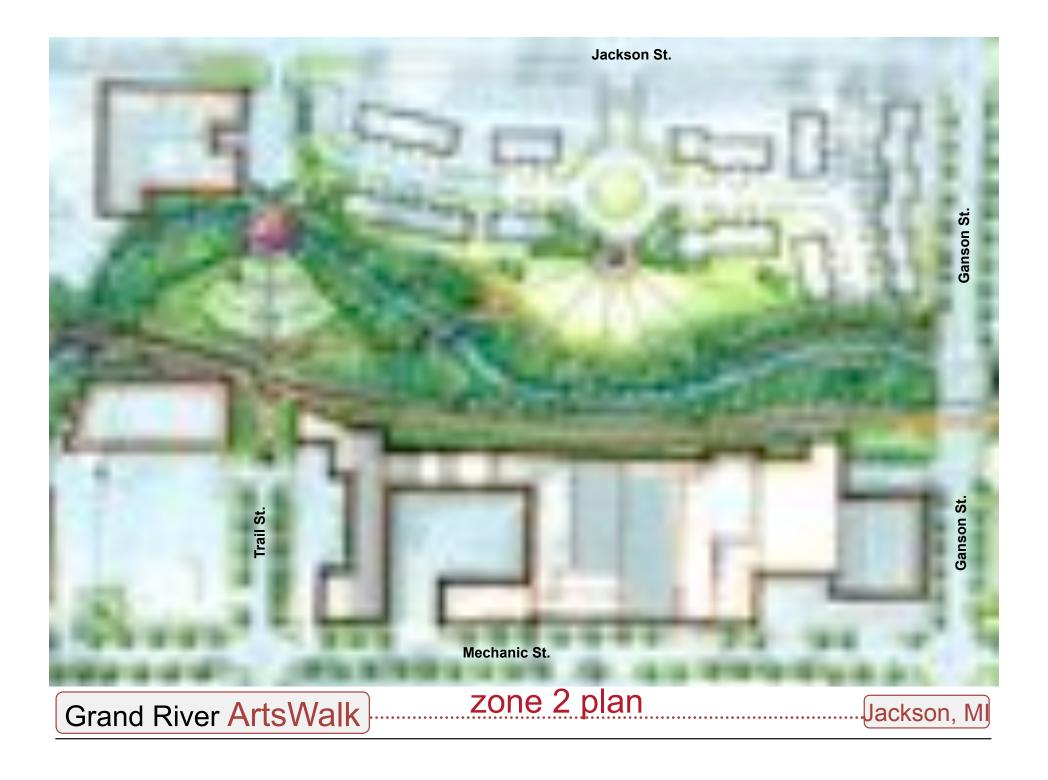

zone 1

Grand River ArtsWalk

Jackson, M

zone 1 plan

zone 1 plan

zone 2

landscape

Grand River ArtsWalk decorative bridges – nature/ industry