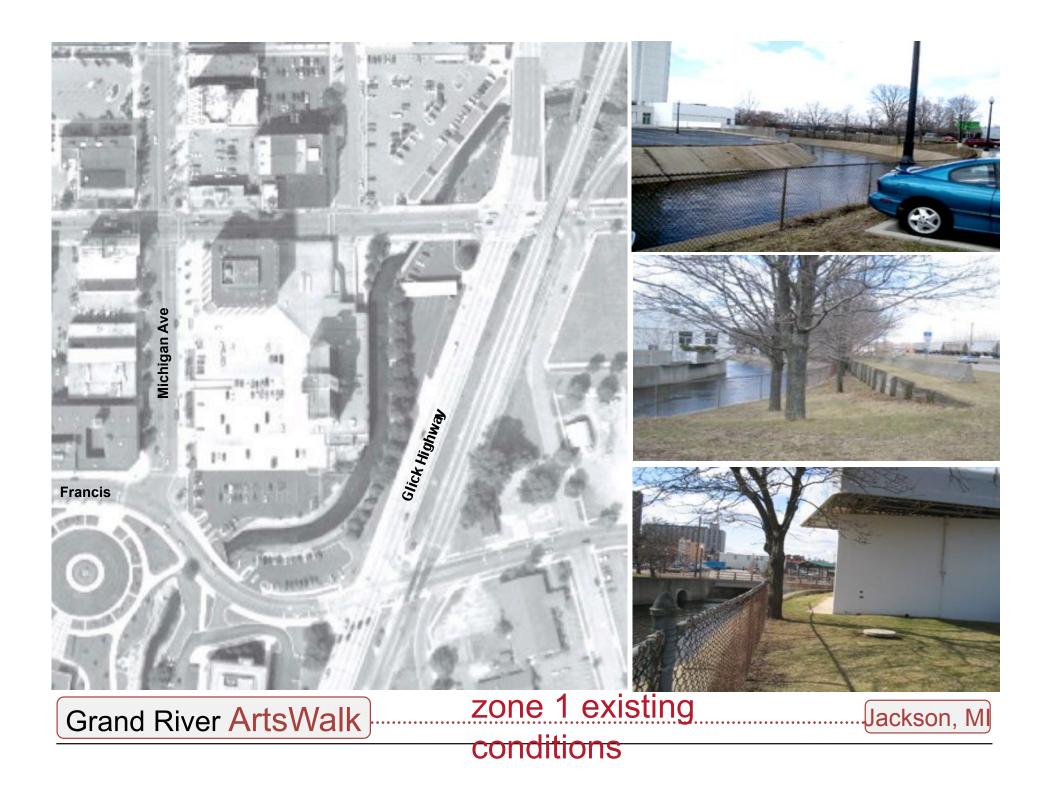

zone 1

Grand River ArtsWalk

Jackson, M

zone 1 plan

zone 1 plan

zone 2

landscape

Grand River ArtsWalk decorative bridges – nature/ industry