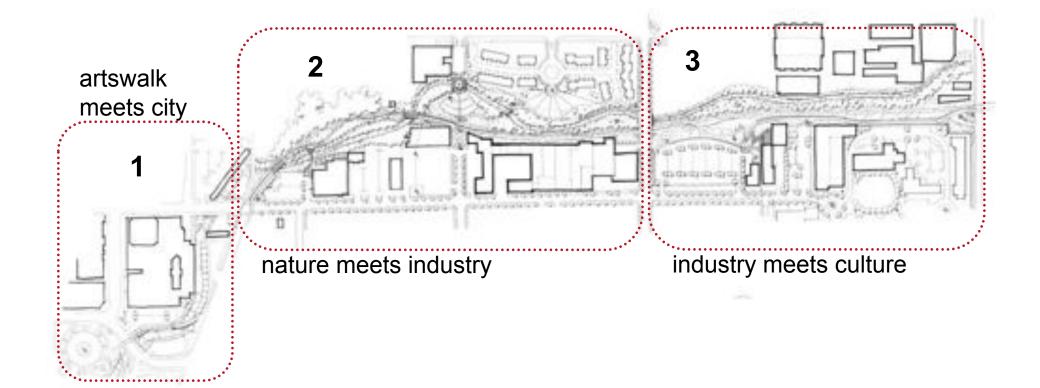

zone 1

Grand River ArtsWalk

Jackson, M

zone 1 plan

zone 1 plan

zone 2

landscape

Grand River ArtsWalk decorative bridges – nature/ industry

zone 3

armory arts village

Jackson, MJ

decorative barrier cultural

decorative barrier cultural

the plan

Grand River ArtsWalk

.....Jackson, MI