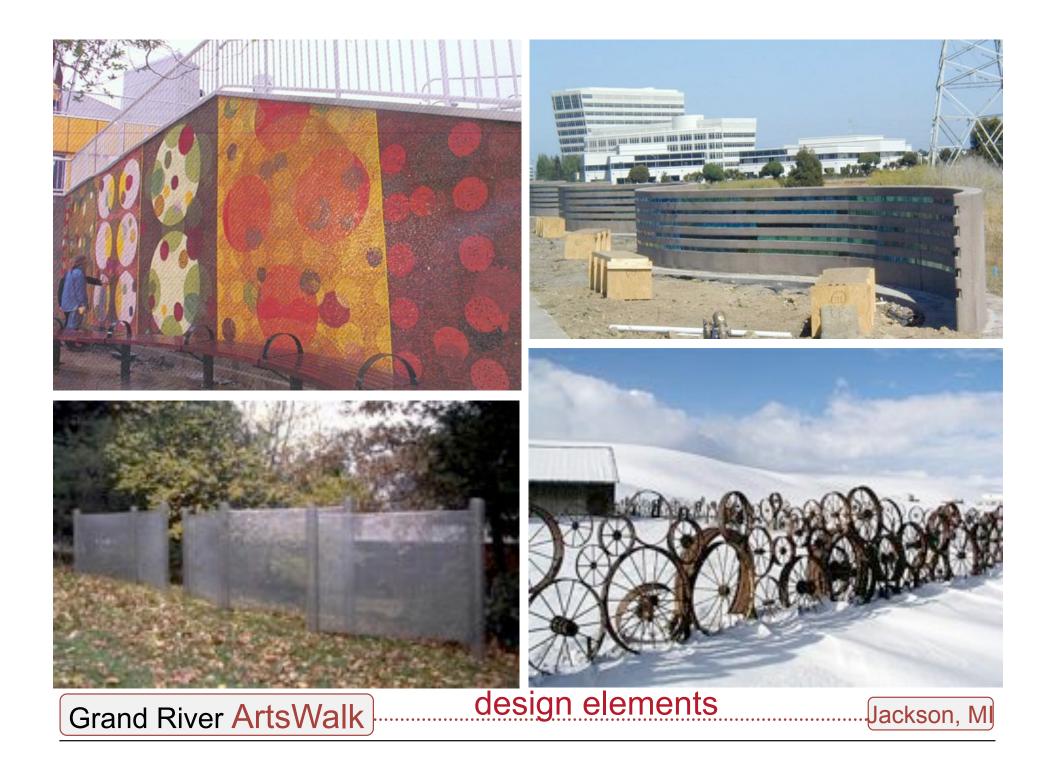

zone 1

Grand River ArtsWalk

Jackson, M

zone 1 plan

zone 1 plan

zone 2

landscape

Grand River ArtsWalk decorative bridges – nature/ industry

zone 3

armory arts village

Jackson, MJ

decorative barrier cultural

decorative barrier cultural

the plan

Grand River ArtsWalk

.....Jackson, MI