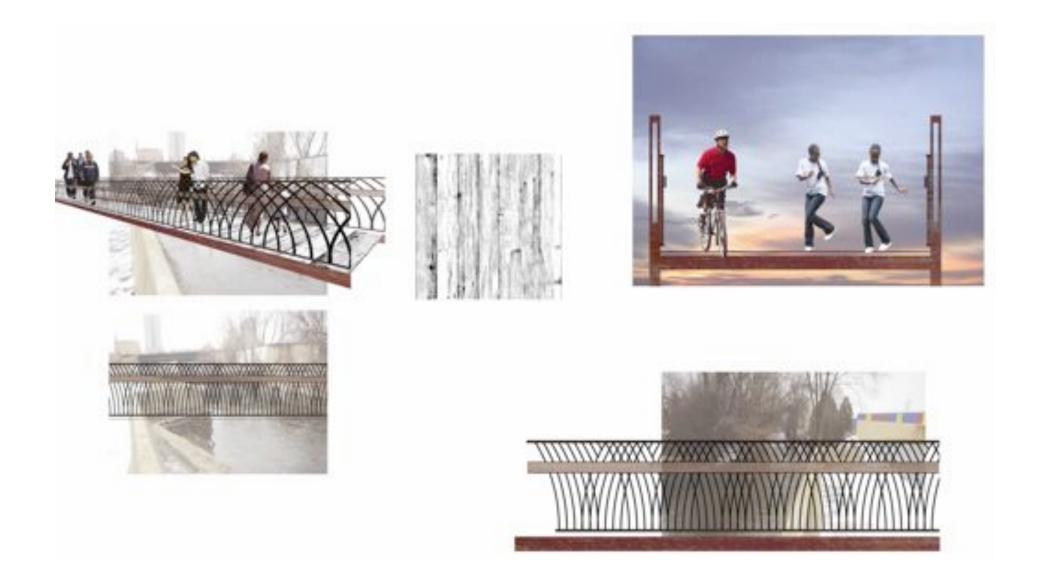

zone 1

Grand River ArtsWalk

Jackson, M

zone 1 plan

zone 1 plan

zone 2

landscape

Grand River ArtsWalk decorative bridges – nature/ industry