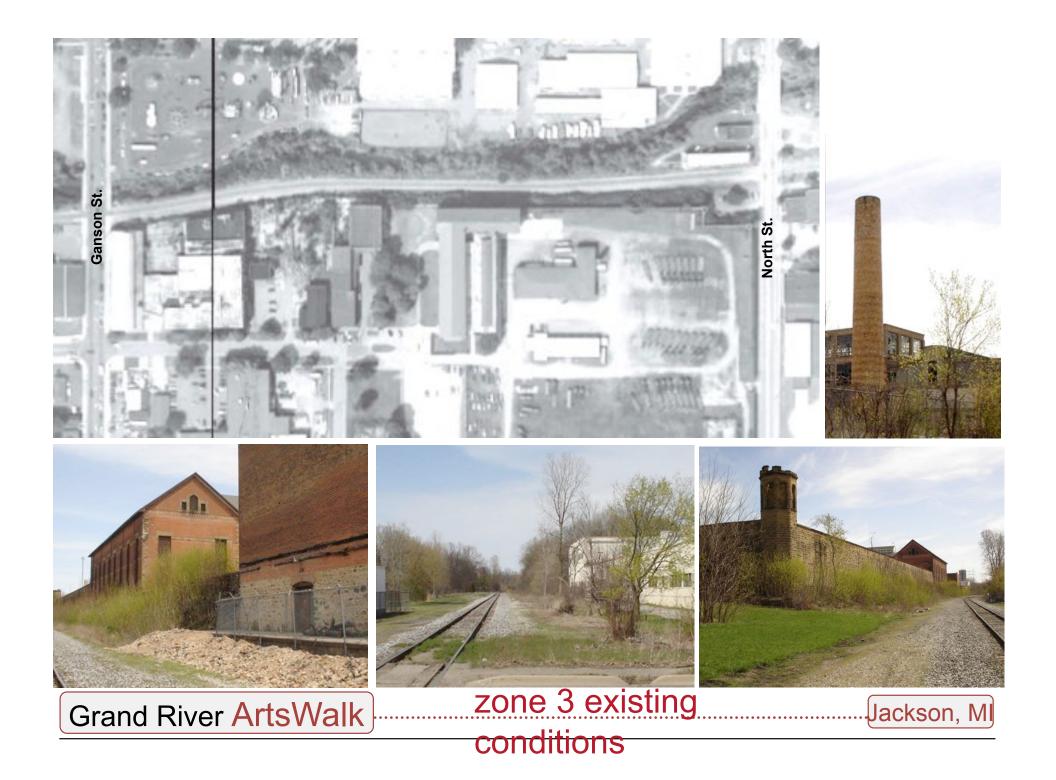

zone 3

armory arts village

Jackson, MJ

decorative barrier cultural

decorative barrier cultural

the plan

Grand River ArtsWalk

.....Jackson, MI