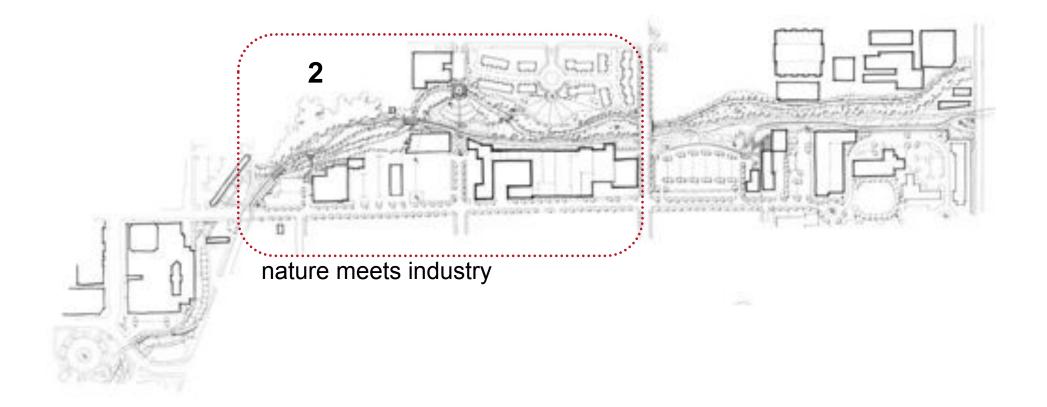

zone 1

Grand River ArtsWalk

Jackson, M

zone 1 plan

zone 1 plan

zone 2

landscape

Grand River ArtsWalk decorative bridges – nature/ industry