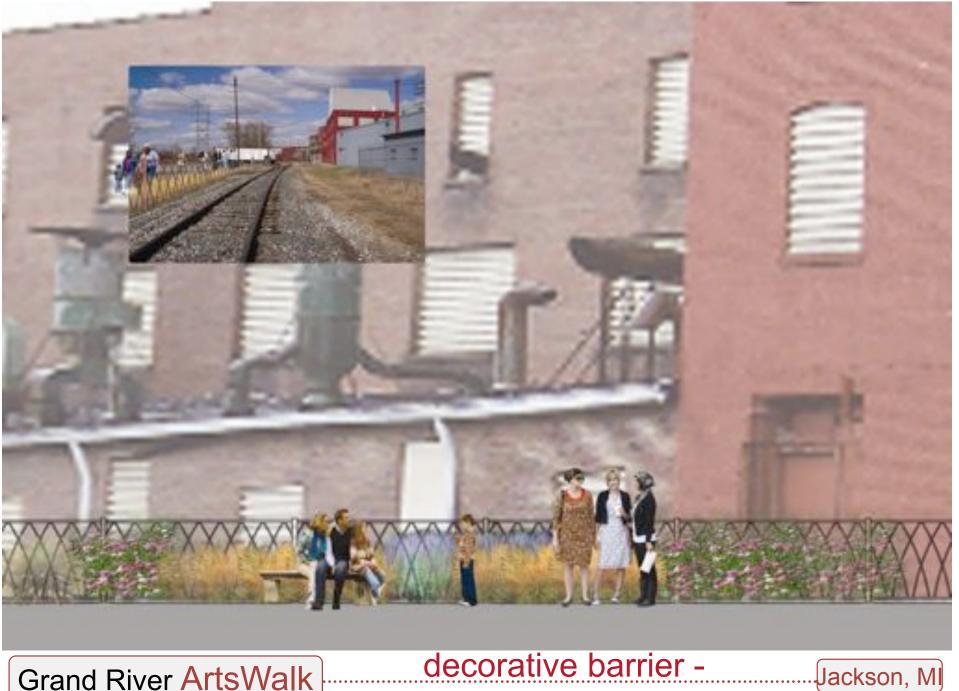

zone 1

Grand River ArtsWalk

Jackson, M

zone 1 plan

zone 1 plan

zone 2

landscape

Grand River ArtsWalk decorative bridges – nature/ industry