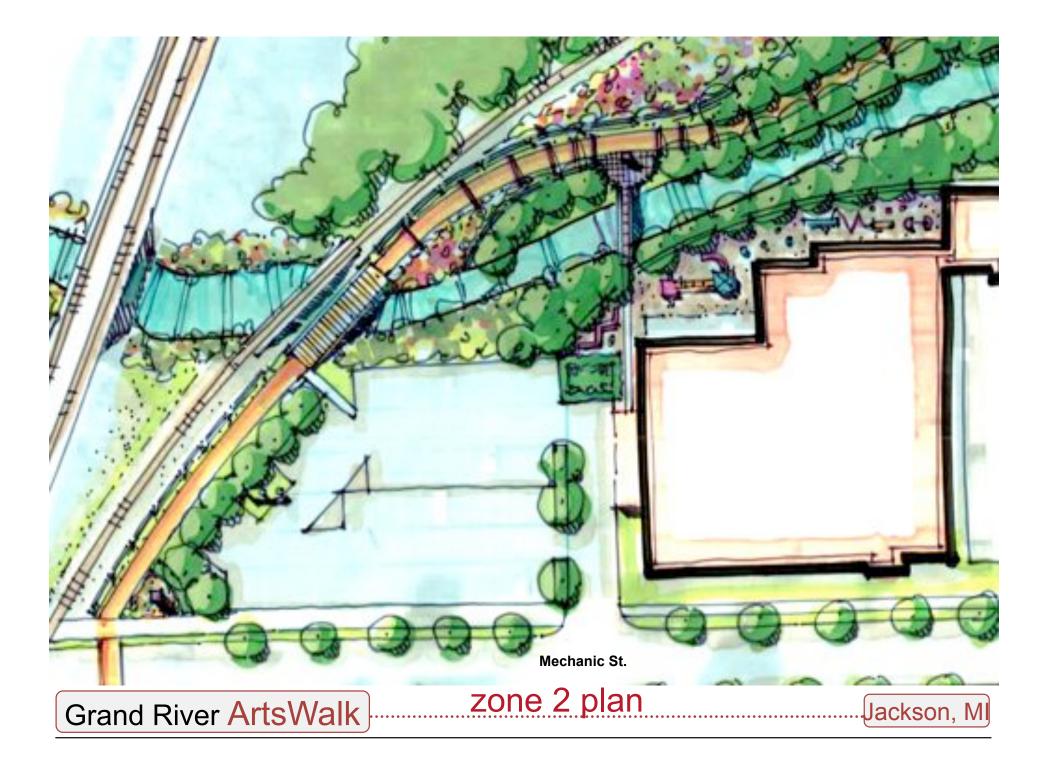

zone 1

Grand River ArtsWalk

Jackson, M

zone 1 plan

zone 1 plan

zone 2

landscape

Grand River ArtsWalk decorative bridges – nature/ industry