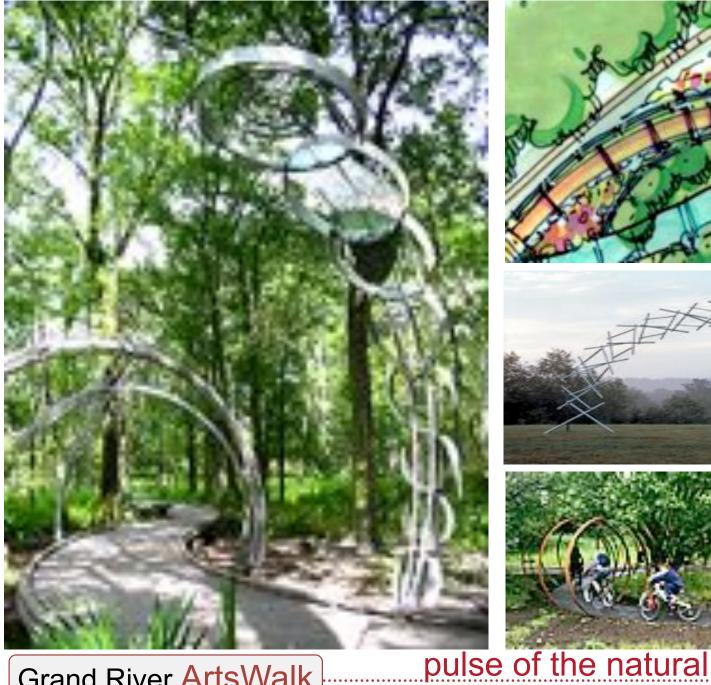

Grand River ArtsWalk

project opportunities

regional greenways

Grand River ArtsWalk

route opportunities

pulse: the heartbeat of the community

character zones

ArtsWalk master plan Jackson, MJ

zone 1

Grand River ArtsWalk

Jackson, M

zone 1 plan

zone 1 plan

zone 2

landscape

Grand River ArtsWalk decorative bridges – nature/ industry