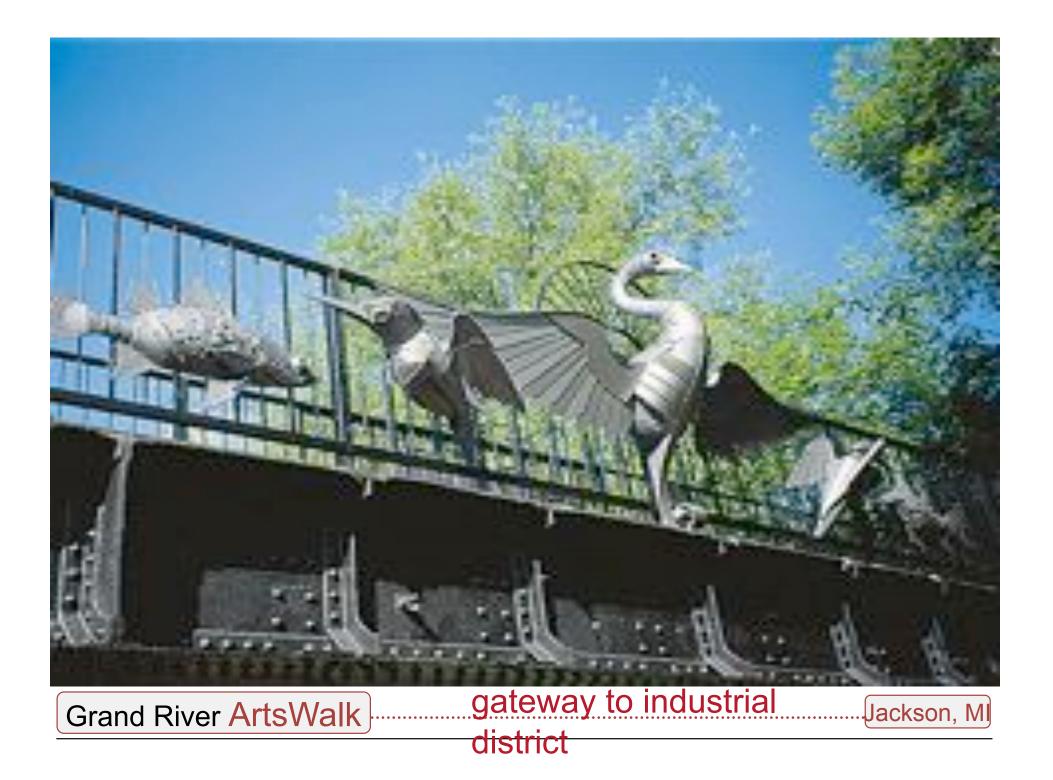

zone 1

Grand River ArtsWalk

Jackson, M

zone 1 plan

zone 1 plan

zone 2

landscape

Grand River ArtsWalk decorative bridges – nature/ industry