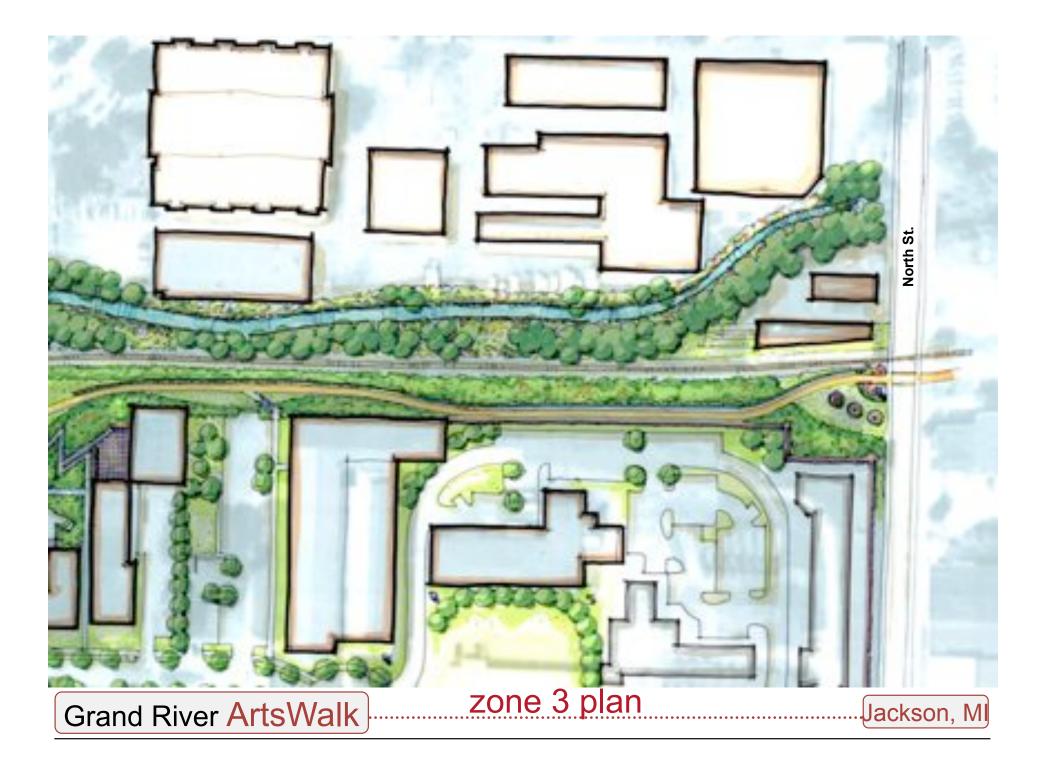

zone 3

armory arts village

Jackson, MJ

decorative barrier cultural

decorative barrier cultural

the plan

Grand River ArtsWalk

.....Jackson, MI