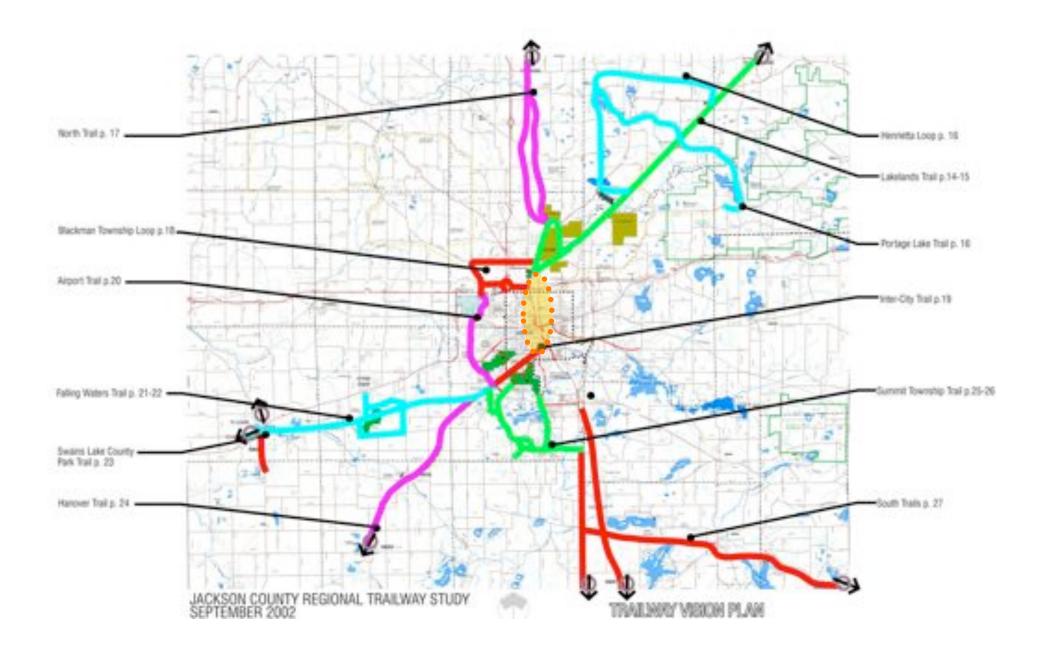

Grand River ArtsWalk

project opportunities

regional greenways

Grand River ArtsWalk

route opportunities

pulse: the heartbeat of the community

character zones

ArtsWalk master plan Jackson, MJ