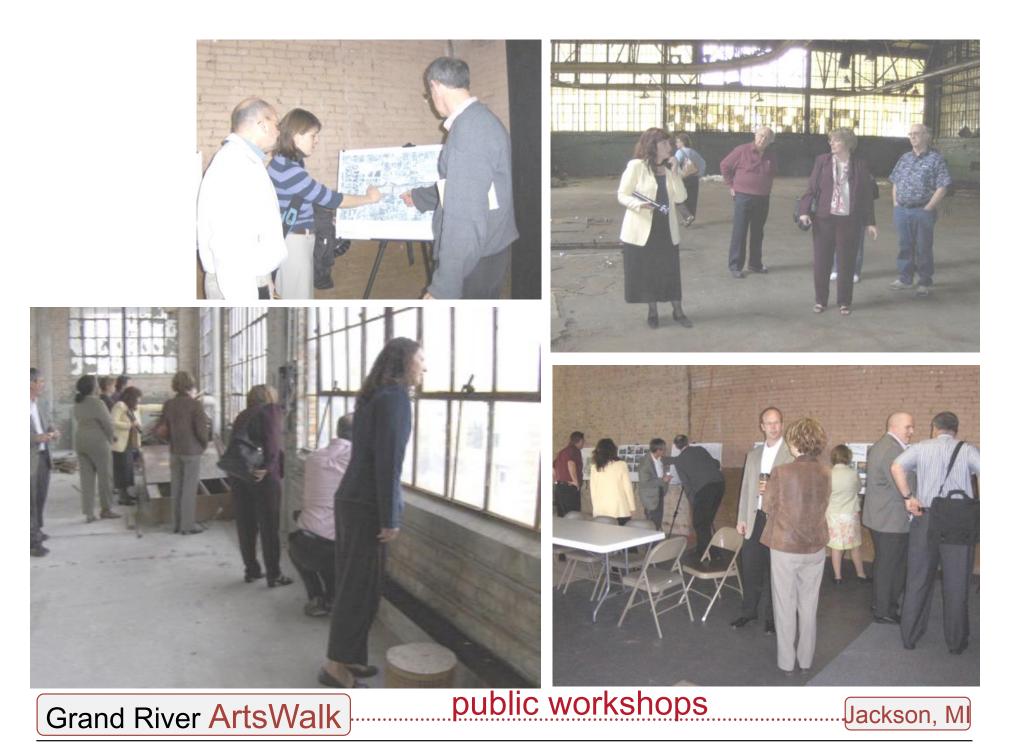

## The Pulse of the Community-Market on the Grand River Arts Walk Connecting People with Places, History, and Culture on the Grand River Arts Walk hamilton and erson

Connect People with Places - Downtown Jackson to the 'Armory Arts' Mixed Use, Artist Focused Development