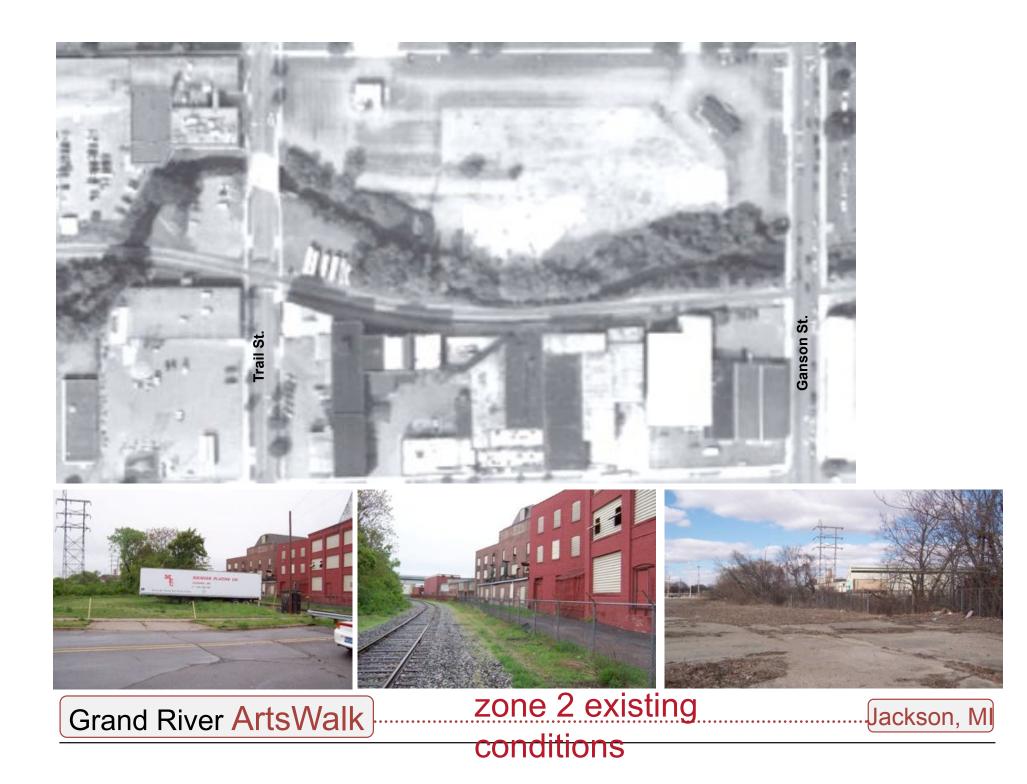

zone 1

Grand River ArtsWalk

Jackson, M

zone 1 plan

zone 1 plan

zone 2

landscape

Grand River ArtsWalk decorative bridges – nature/ industry