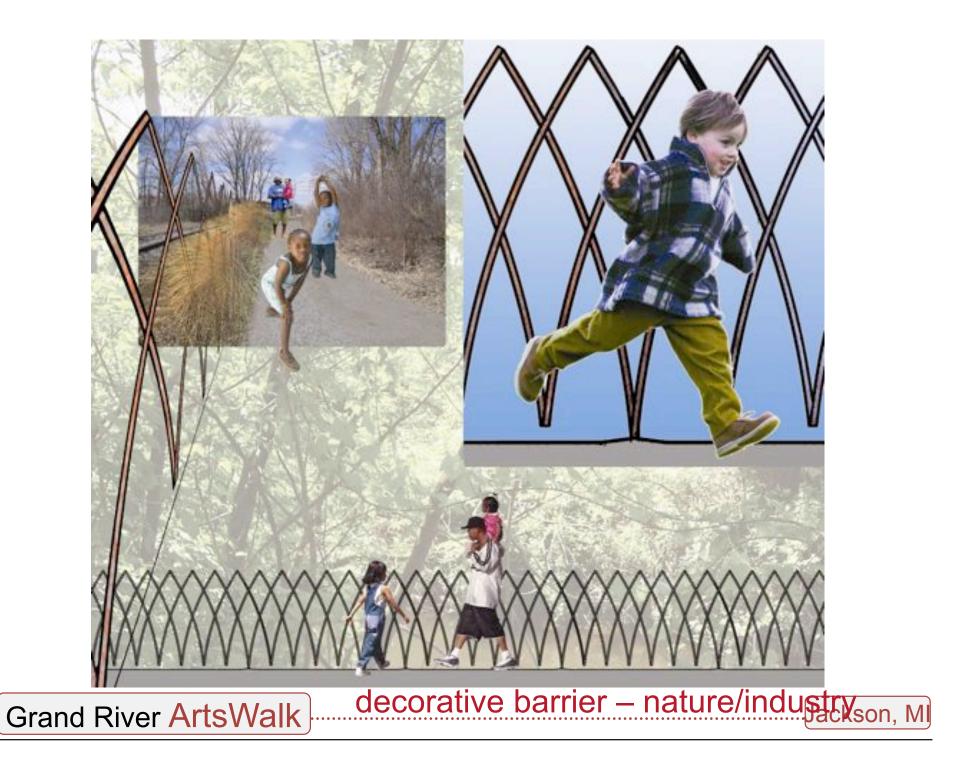

zone 1

Grand River ArtsWalk

Jackson, M

zone 1 plan

zone 1 plan

zone 2

landscape

Grand River ArtsWalk decorative bridges – nature/ industry