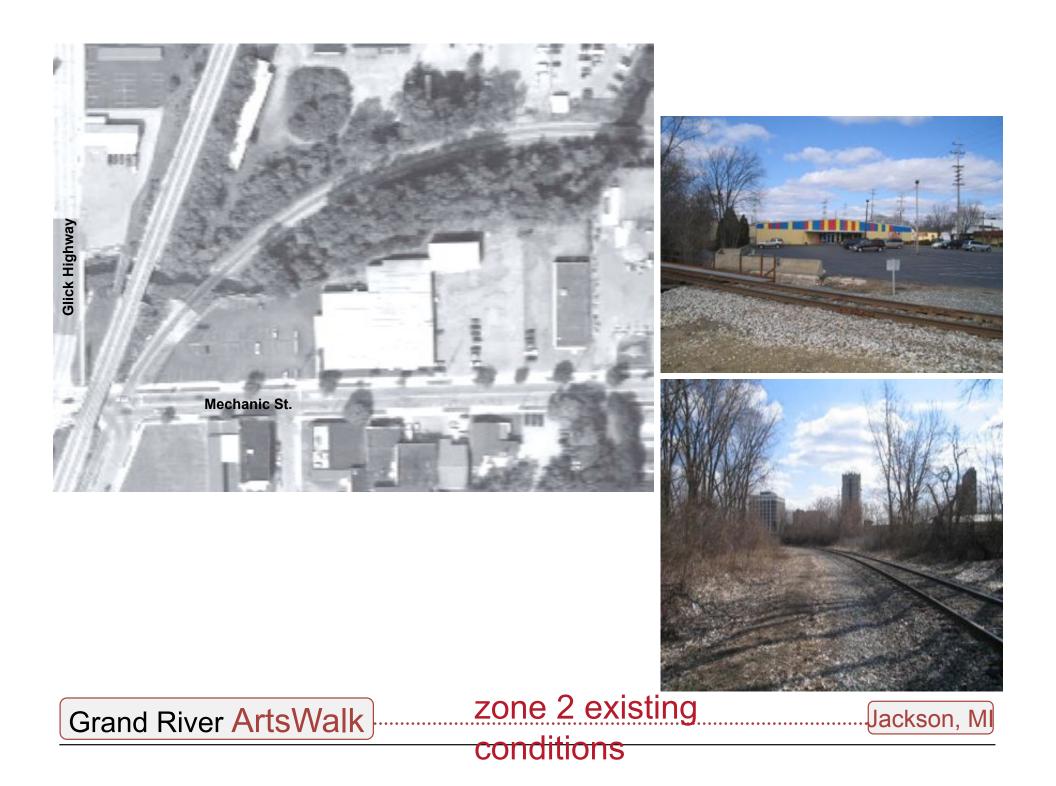

zone 1

Grand River ArtsWalk

Jackson, M

zone 1 plan

zone 1 plan

zone 2

landscape

Grand River ArtsWalk decorative bridges – nature/ industry