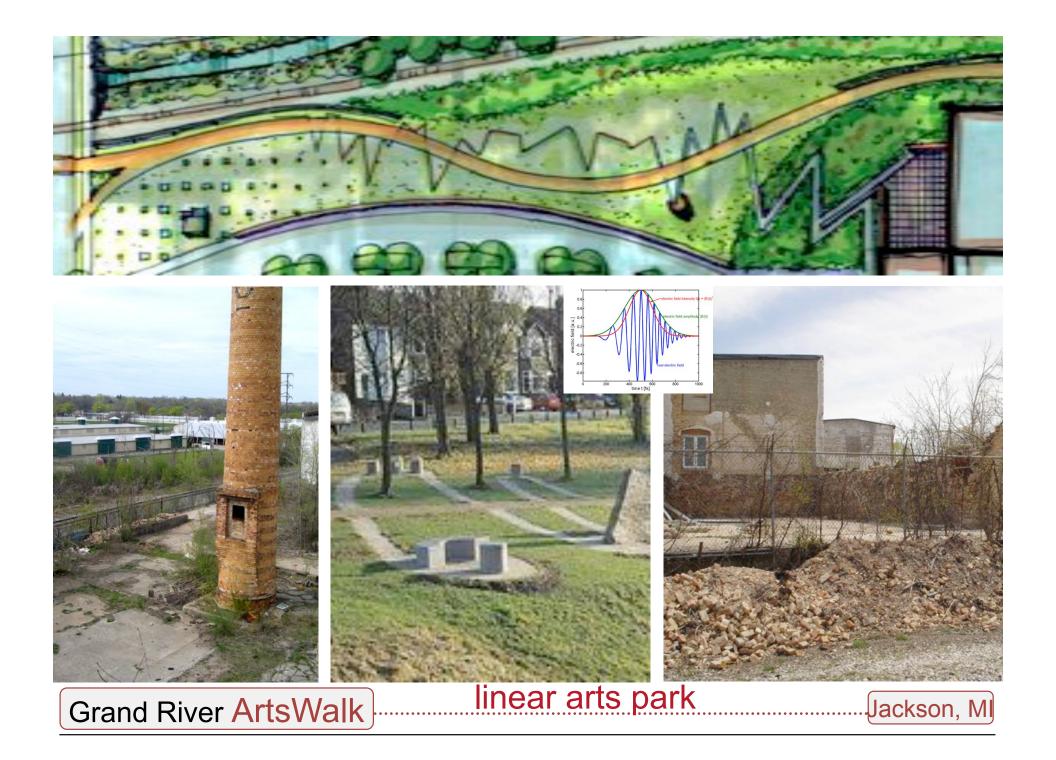

ocused Development

Support Armory Arts project to act as regional economic and social catalyst

Promote citizen awareness of the regional culture and environment

Demonstrate site reuse and green space preservation

Incorporate riparian buffers to reduce storm water runoff into the river

Grand River ArtsWalk

project opportunities





regional greenways

Grand River ArtsWalk





route opportunities















pulse: the heartbeat of the community













character zones





ArtsWalk master plan Jackson, MJ



zone 1

Grand River ArtsWalk

Jackson, M





zone 1 plan





zone 1 plan









zone 2































landscape















Grand River ArtsWalk decorative bridges – nature/ industry







zone 3







armory arts village











Jackson, MJ





decorative barrier cultural







decorative barrier cultural







the plan

Grand River ArtsWalk

.....Jackson, MI