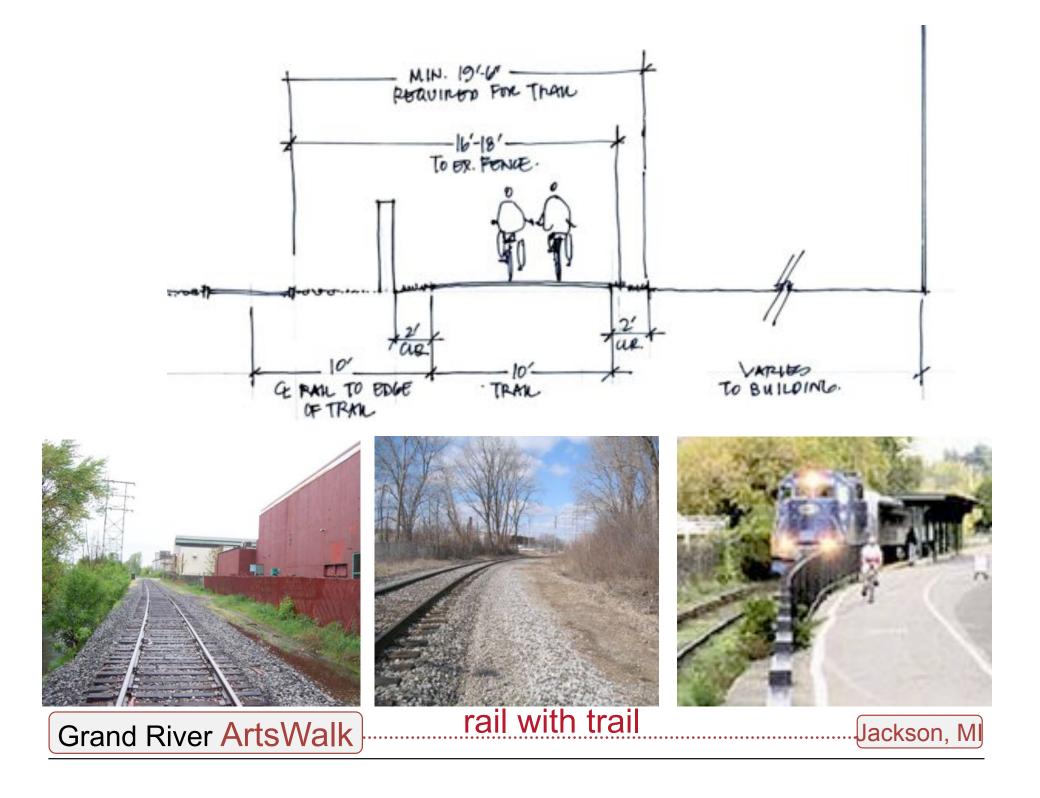

Grand River ArtsWalk

project opportunities

regional greenways

Grand River ArtsWalk

route opportunities

pulse: the heartbeat of the community

character zones

ArtsWalk master plan Jackson, MJ