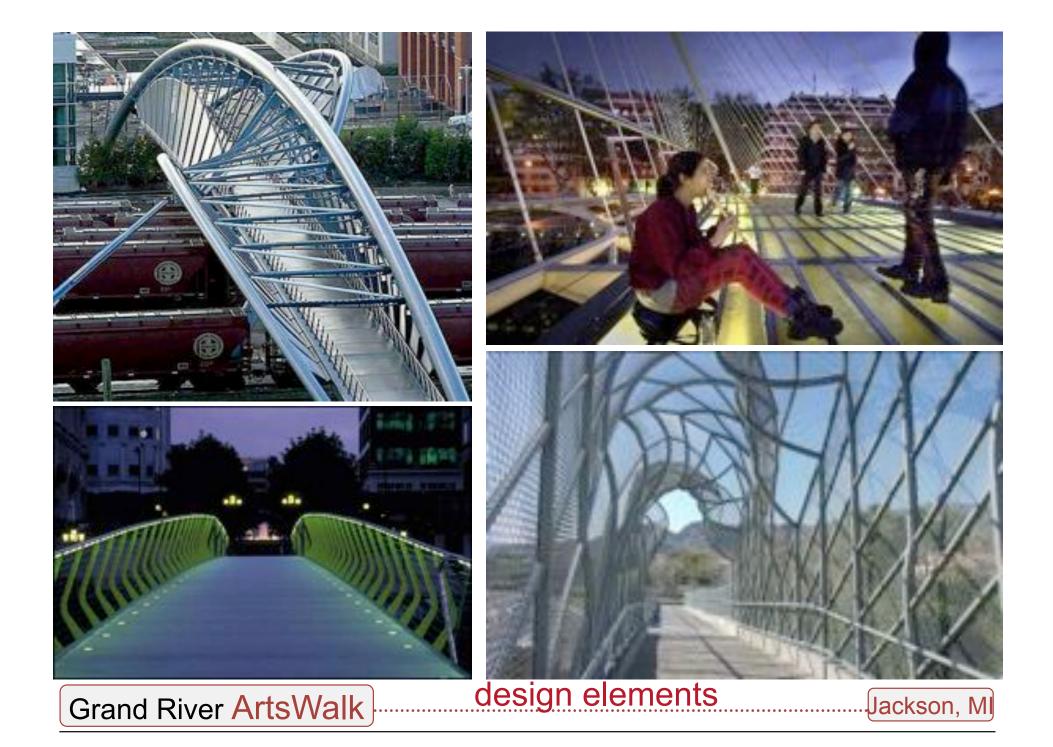

zone 1

Grand River ArtsWalk

Jackson, M

zone 1 plan

zone 1 plan

zone 2

landscape

Grand River ArtsWalk decorative bridges – nature/ industry

zone 3

armory arts village

Jackson, MJ

decorative barrier cultural

decorative barrier cultural

the plan

Grand River ArtsWalk

.....Jackson, MI