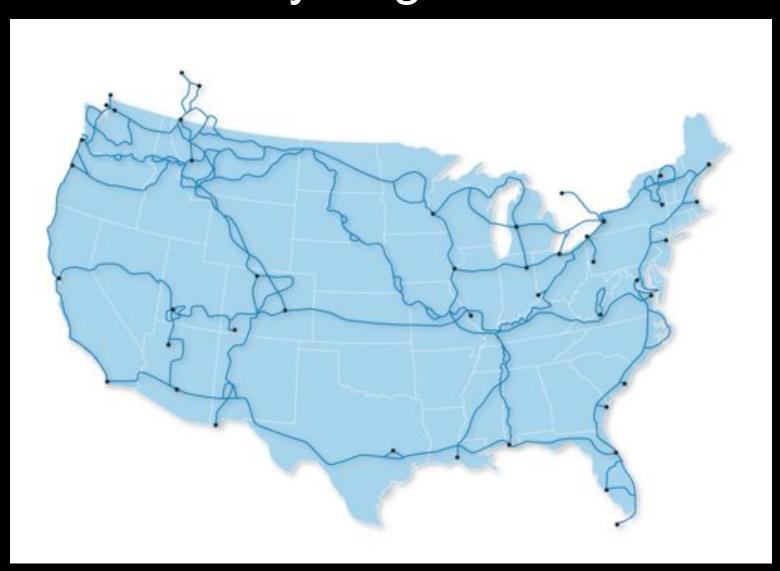

# Adventure Cycling Route Network

#### Founded in 1973

- 44,000+ members
- 38,158 mapped miles
- Adventure Cyclist
- Cyclists' Yellow Pages
- Gear & Goodies
- Web-based Resources