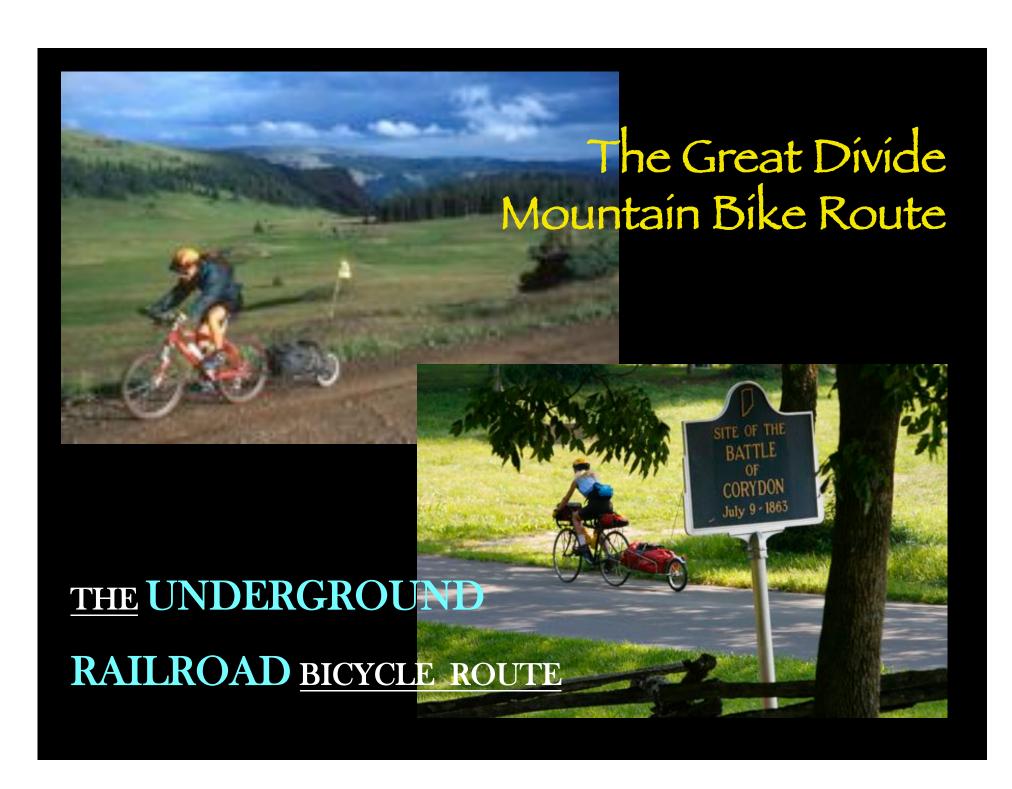

Innovative Ideas and Unique Partners Build Lasting Benefits



Adventure Cycling Association's mission is to inspire people of all ages to travel by bicycle. We help people explore the landscapes and history of America for fitness, fun, and self-discovery







#### Adventure Cycling Association

#### Founded in 1973

- 44,000+ members
- 38,158 mapped miles
- Adventure Cyclist
- Cyclists' Yellow Pages
- Gear & Goodies
- Web-based Resources



# Adventure Cycling Route Network

















### Barriers

- Research
- Name
- Map Format
- Private land
- Remote nature





# Stakeholders & Supporters











### Adventure Cycling Association



### Press













bikemagic.com









# One Question Remained

Would anyone ride it?





### Welcome to the Races



#### aderboard