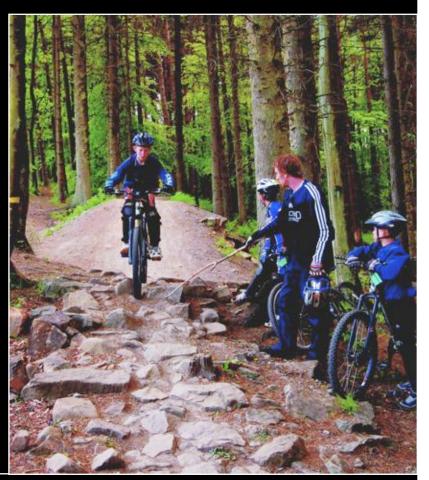

#### Gateway Trails Provide a Place to Start

- Novice riders will have a fun, safe place to start out together
- In turn, newcomers will build:
  - Fitness
  - Confidence
  - Skills

## Gateway Trails Will Foster Progression

- From Beginner To Intermediate
- Then From Intermediate to Advanced (and Beyond...)