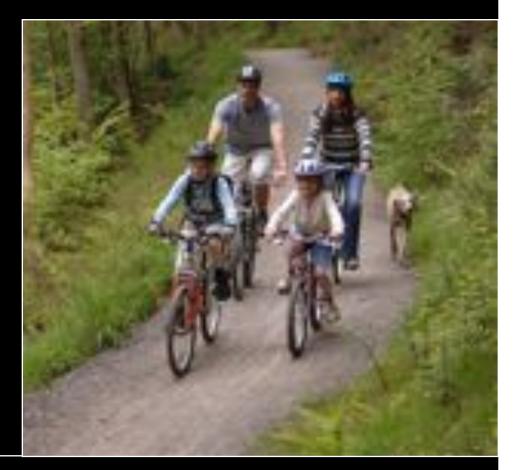

### Gateway Trails - Cross Generational Fun

- Parents, grandparents and children
- Mountain biking is accessible for all ages - on the same trail