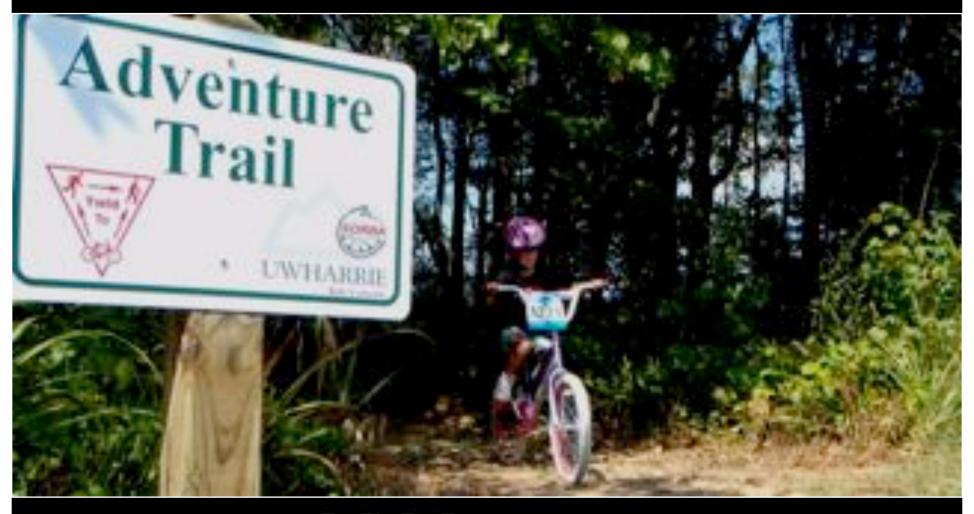

## Gateway Trails Are Visible and Accessible

# Gateway Trails Are Planned and Built to Connect With Communities

- Lower Barrier to Entry for Trail Sports
- Bringing Trails to the People