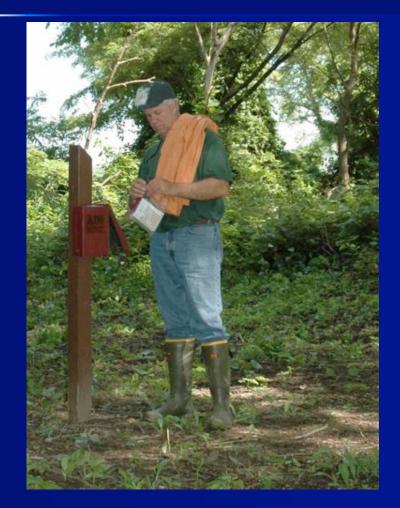

| (\$79) 226-6298                                |

Evening Phone #

#### Island **Stewards**





#### New workboat!







#### Outstanding Website! www.susquehannarivertrail.org







#### **Programs and Projects**







# A Constituency for the River





#### Join Us!





#### The Susquehanna Water Trail System





Water Trails Champion The Susquehanna is an ACA Recommended Water Trail and a National Recreation Trail







#### Other Pennsylvania Water Trails





Chesapeake Gateways Network





#### The Pennsylvania Water Trail Partnership



pennsylvania environmental council







#### More than 200 logbook entries in 2007!



"Gene and Ray from Elizabethtown enjoyed your site on a father-son camping trip. Your site was great - enjoyed the fire ring you set up. Thank you for your time in creating and maintaining this site."



Mahantango Mountain from Island 105



"We left from Hummels Wharf above Selinsgrove on Friday a.m.... We did find this wonderful site and we're glad we did. Tomorrow we'll finish at City Island in Harrisburg. Our 50 mile river trip was a real adventure and your river map was very helpful. Thanks and keep up the great work. P.S. We'll be back!"



Japanese Knotweed



"Saw lots of bird life - eagles, osprey, cormorants, geese, ducks, heron, egrets, gulls, u name it. Otter, beaver, snapping turtles, 2 nice bass. Thanks to the steward and all