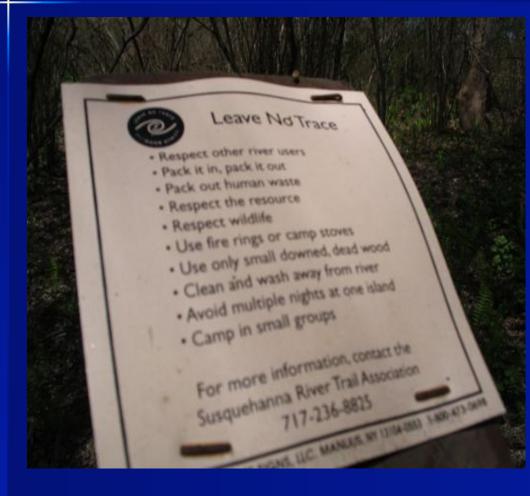

#### Leave No Trace Placard

#### **Principles of Leave No Trace**

- •Plan Ahead and Prepare
- Travel and Camp on Durable
- Surfaces
- •Dispose of Waste Properly
- •Leave What You Find
- Minimize Campfire Impacts
- •Respect Wildlife
- •Be Considerate of Other
- Visitors