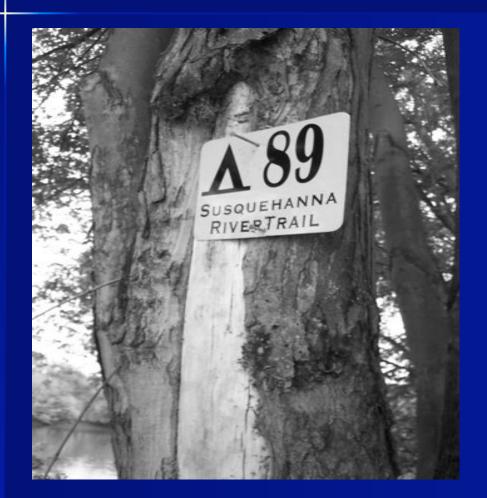

#### Susquehanna River Trail Presentation by:

#### Jim McNulty, President Susquehanna River Trail Association















#### Wildlife





#### Islands





#### History





#### Great Towns and Communities





#### Natural Wonders



### Susquehanna River Trail Trail Components



#### Trail Guide



### Susquehanna River Trail Trail Components



#### Island Campsites



### Susquehanna River Trail Trail Components



#### Signage at Access Points





#### Marker Signs





#### Post and Logbook Box





#### Leave No Trace Placard





#### Fire Ring and Clearing







#### Don't forget your Map and GPS!



#### **Principles of Leave No Trace**

- •Plan Ahead and Prepare
- Travel and Camp on Durable
- Surfaces
- •Dispose of Waste Properly
- •Leave What You Find
- Minimize Campfire Impacts
- •Respect Wildlife
- •Be Considerate of Other
- Visitors

Practice Leave No Trace!





Take the Right Gear And Always Wear Your PFD!





#### Know and Avoid Hazards





#### Consider Water Levels





Travel in Small Groups and Never Alone





Regular Camping Equipment





#### Keep Gear Secure and Dry in Boat





#### Food and Cooking Options





#### **Drinking Water**



### Susquehanna River Trail Recreational Opportunities



#### Fish