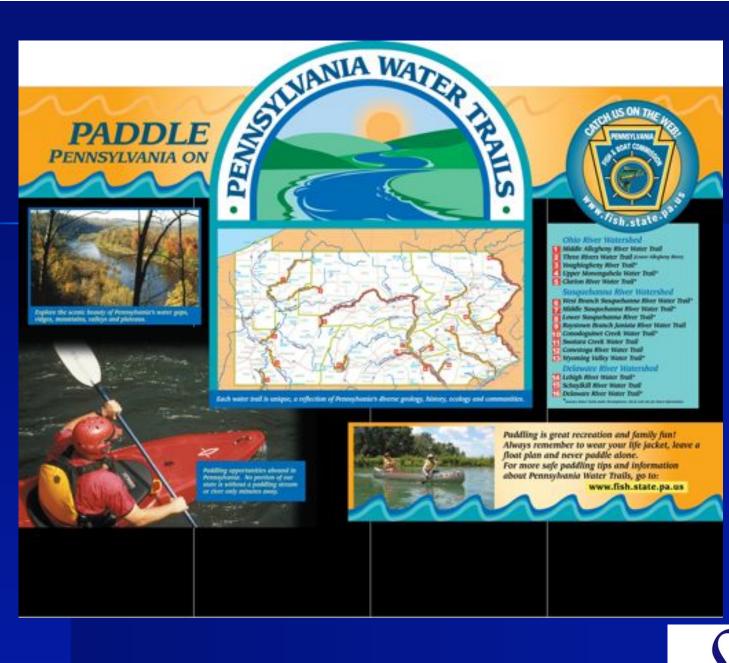

#### The Susquehanna Water Trail System

Water Trails Champion The Susquehanna is an ACA Recommended Water Trail and a National Recreation Trail

#### Other Pennsylvania Water Trails

Chesapeake Gateways Network

#### The Pennsylvania Water Trail Partnership

pennsylvania environmental council