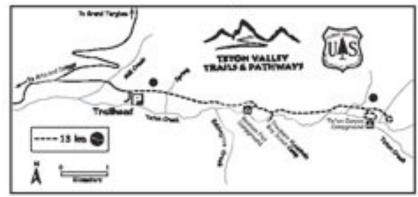

#### Total Caspus SM Staff

The Tittes Carpore trail to on U.S. Format Service had. Although the Carpore trail in the faint to be growned in Nersenber, and had to be geomed in the spring, the date of winner change in the depines of the Detrict Ranger's office. The Carpor is one most number that, taking a goods pathup the valvey directly towards the Closed Tittes. This is a function and of the walvested, and got a let of dog mettle, walken, ex-

### Alta Ski Trails

Teton Canyon Ski Trail