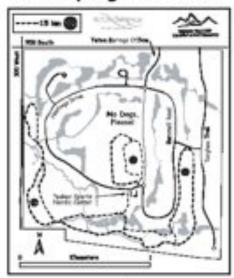

### Teton Springs Ski Trails

#### TRAIL DESCRIPTIONS

#### Adda Shel Strade

The groomed trails in Alta oner just believed the actions and Sr. France of the Setons Spacegot Church. The trails are all ne-primers property. This is a medianoidy billy common which gene significant amount of newfall thoughout the season. Deep are allowed on these trails.