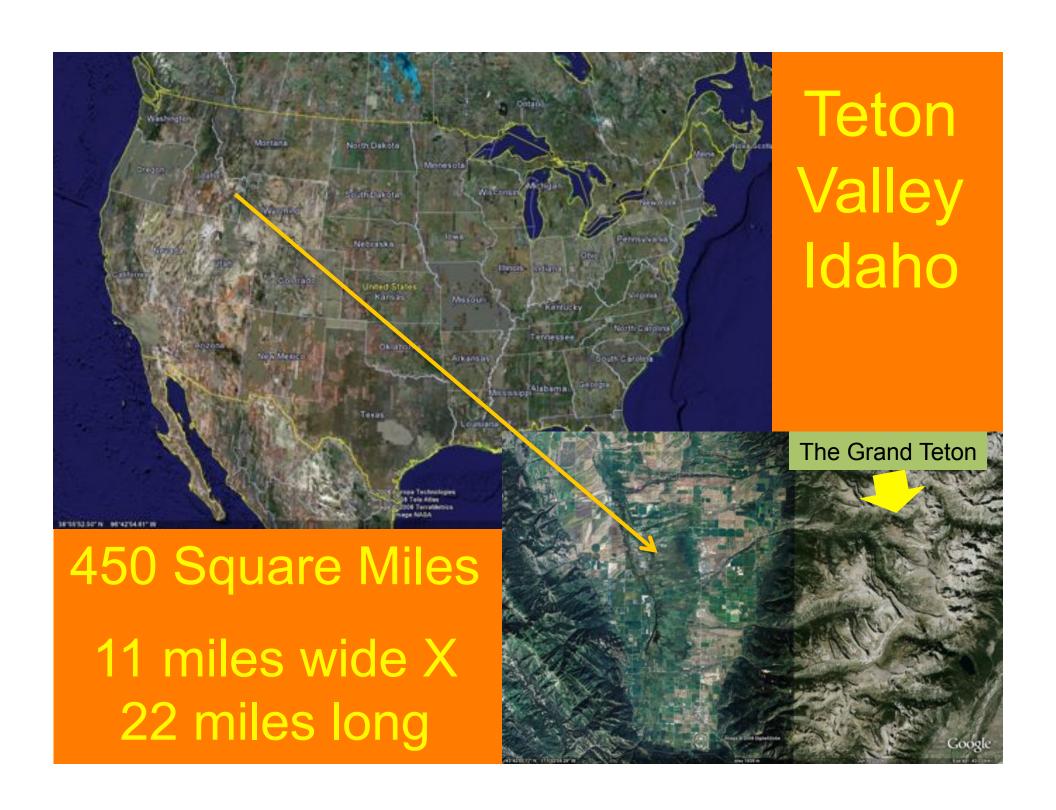

### **Basic Facts**

Population: 8,349 (July 2007)

Three Towns

Driggs, Pop: 1,559

Tetonia, Pop: 235

Victor, Pop: 1,291

Daily Commuter Distances an average of 60 miles