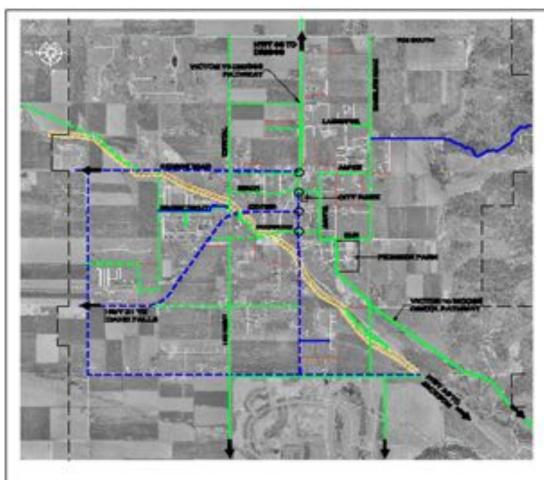

### LEGEND

MULTIUSE PATHWAY
(EXCEPTING)

MULTIUSE PATHWAY
(POSSEBLE PUTURE)

BRZ LANE
(EXCEPTING)

(POSSESSE FUTURE)

---- RECULARE

CROSSING

CTY OF VICTOR

### PATHWAYS PLAN