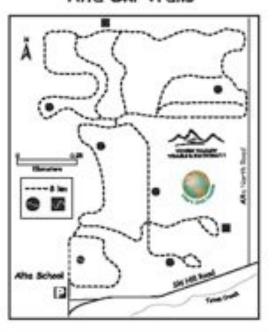

#### Times Springs Skil Tradit.

Time Springs in a private club located at the fin routh of the railer, south-west of Victor. Their beautifully beautifully commonly part owns consist as equally beautifully generated needed to the system. The trade this obtain row bridges, slong water creeks, through twos, under along hells. Dogs are not allowed on Time Springs Ski Trade.

### Alta Ski Trails

Teton Canyon Ski Trail