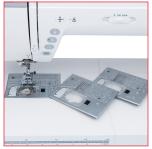

3 One-Step Quick Change Needle Plates

- Professional HP needle plate and foot
- Advanced plate markings
- Easy set bobbin
- Easy bobbin winder
- Adjustable knee lift
- Auto-declutch bobbin winder
- Independent bobbin winding motor
- Extra high presser foot lift
- Full color LCD touchscreen (4.4" x 2.5")
- Sewing applications onscreen support
- Maximum stitch width: 9mm