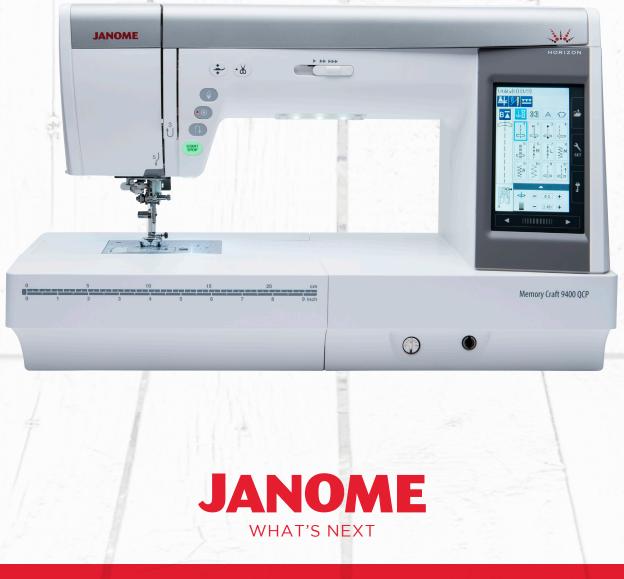

## Horizon Memory Craft 9400

a story in every stitch

## Sewing

- Automatic presser foot lift
- Top loading full rotary hook bobbin system
- 350 built-in stitches up to 9mm wide, including 4 alphabets
- 11 one-step buttonholes
- Auto tension system
- Superior needle threader
- Cloth guide included
- Snap-on presser feet
- Memorized needle up/ down
- One-step needle plate conversion with 3 included plates

Detachable AcuFeed™ Flex Layered Fabric Feeding System

- Detachable AcuFeed™ Flex Layered Fabric Feeding System
- 7-piece feed dog
- USB port and direct PC connection
- Stitch Composer stitch creation software
- Variable zig zag for free motion quilting
- Start/stop button
- Speed control slider
- Locking stitch button
- Automatic thread cutter
- Twin needle guard
- Easy reverse button
- Straight stitch needle plate with left needle position for 1/4" seam foot

3 One-Step Quick Change Needle Plates

- Professional HP needle plate and foot
- Advanced plate markings
- Easy set bobbin
- Easy bobbin winder
- Adjustable knee lift
- Auto-declutch bobbin winder
- Independent bobbin winding motor
- Extra high presser foot lift
- Full color LCD touchscreen (4.4" x 2.5")
- Sewing applications onscreen support
- Maximum stitch width: 9mm

11" Bed Space

- Maximum stitch length: 5mm
- Maximum sewing speed: 1,060 SPM
- Full intensity lighting system with 9 white LED lamps in 4 locations
- 11" to the right of the needle
- Buttonhole foot with stabilizer plate for thick fabric
- Retractable high light
- Improved ergonomic shape
- Double accessory bins plus upper storage
- Extension table included