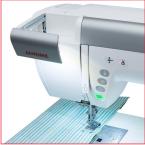

## Horizon Memory Craft 9400

Full Intensity Lighting System

11" Bed Space

- Maximum stitch length: 5mm
- Maximum sewing speed: 1,060 SPM
- Full intensity lighting system with 9 white LED lamps in 4 locations
- 11" to the right of the needle
- Buttonhole foot with stabilizer plate for thick fabric
- Retractable high light
- Improved ergonomic shape
- Double accessory bins plus upper storage
- Extension table included