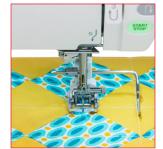

Detachable AcuFeed™ Flex Layered Fabric Feeding System

- Detachable AcuFeed™ Flex Layered Fabric Feeding System
- 7-piece feed dog
- USB port and direct PC connection
- Stitch Composer stitch creation software
- Variable zig zag for free motion quilting
- Start/stop button
- Speed control slider
- Locking stitch button
- Automatic thread cutter
- Twin needle guard
- Easy reverse button
- Straight stitch needle plate with left needle position for 1/4" seam foot