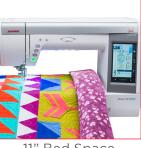

11" Bed Space

- Maximum stitch length: 5mm
- Maximum sewing speed: 1,060 SPM
- Full intensity lighting system with 9 white LED lamps in 4 locations
- 11" to the right of the needle
- Buttonhole foot with stabilizer plate for thick fabric
- Retractable high light
- Improved ergonomic shape
- Double accessory bins plus upper storage
- Extension table included