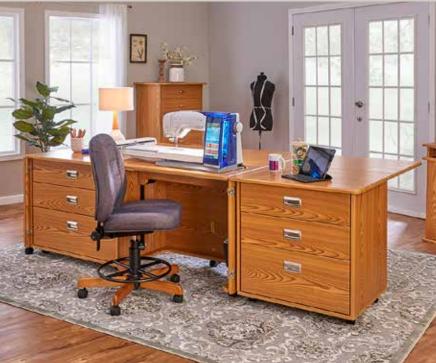

### ARTISAN DESIGNPRO

BASE MODEL - (Shown in Asian Golden Teak)

The Artisan DesignPro offers you exceptional quality and design features. It is ideal for top-of-the-line embroidery, sewing or quilting machines, with Koala's XL machine opening and lift.

### ADDITIONAL SPACE

The Artisan DesignPro is a full 3-1/2" deeper than standard Koala Studios, giving you plenty of creative space. (Shown below with optional Outback Leaf Extension and RollAbout.)

Closed Dimensions: 70" W x 24-5/8" D x 29-1/4" H Open (doors folded flat): 76" W x 24-5/8" D x 29-1/4" H

### **OUTBACK LEAF EXTENSION**

- Optional Outback Leaf easily folds open and closed; held in place with two sturdy supports, and adds 23-3/4" of work surface space to the top of the studio.
- Add optional Outback Shelves below the Outback Leaf Extensions to maximize storage.
- Add optional set of four Front Door Shelves to maximize storage.

### MATCHING KOALA SEWCOMFORT CHAIR

Choose your preferred cushion color and base finish to complement your Koala Artisan DesignPro. Six-way adjustments provide hours of sewing comfort.