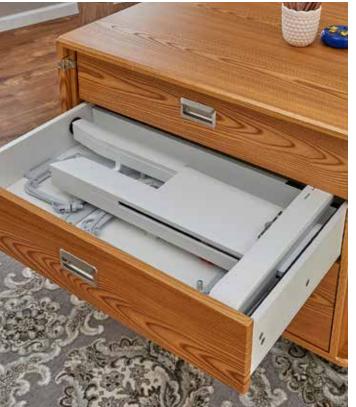

### EMBROIDERY MODULE DRAWER

Embroidery Module Drawer stores both the embroidery attachment and hoops for a variety of Viking® and Pfaff® machines. The Artisan DesignPro may also be ordered with standard drawers.

Inside drawer dimensions: Top drawer - 31" wide x 16-3/4" deep x 5" high. Middle drawer - 31" wide x 16-3/4" deep x 5" high. Bottom drawer - 31" wide x 16-3/4" deep x 9-1/4" high.

Base Model includes: XL Lift, Left & Right Front Doors, Notion and Fabric Palettes, Embroidery Module Drawer (may be ordered with all standard drawers). 29-1/4" Standard Height. 70" width and 24-5/8" depth.