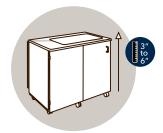

### CHOOSE YOUR CUSTOM HEIGHT

Koala understands that the perfect studio height is a personal choice. Height modifications are available in 3" increments with a maximum total increase of 6".