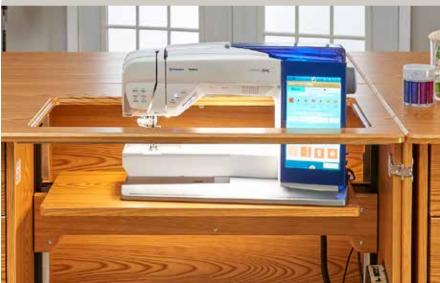

### XL LIFT INCLUDED

The powerful XL Lift comes with a standard wireless remote. A direct drive rack and pinion system smoothly raises and lowers large, heavy top-of-the-line machines. Sew and embroider at high speeds without platform vibration.

### EMBROIDERY MODULE DRAWER

Embroidery Module Drawer stores both the embroidery attachment and hoops for a variety of Viking® and Pfaff® machines. The Artisan DesignPro may also be ordered with standard drawers.