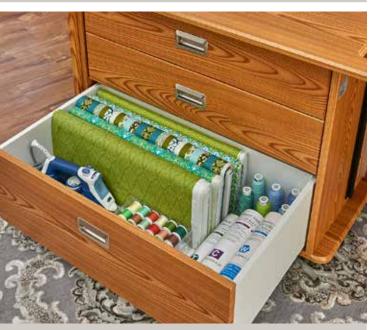

### SPACIOUS STORAGE

Deep, spacious soft-closing drawers are wide enough to accommodate all of your storage needs, for any project you are creating.

Inside drawer dimensions: Top drawer - 31" wide x 16-3/4" deep x 5" high. Middle drawer - 31" wide x 16-3/4" deep x 5" high. Bottom drawer - 31" wide x 16-3/4" deep x 9-1/4" high.

Base Model includes: XL Lift, Left & Right Front Doors, Notion and Fabric Palettes, Embroidery Module Drawer (may be ordered with all standard drawers). 29-1/4" Standard Height. 70" width and 24-5/8" depth.