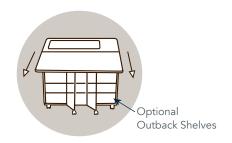

### **OUTBACK LEAF EXTENSION**

- Optional Outback Leaf easily folds open and closed; held in place with two sturdy supports, and adds 23-3/4" of work surface space to the top of the studio.
- Add optional Outback Shelves below the Outback Leaf Extensions to maximize storage.
- Add optional set of four Front Door Shelves to maximize storage.