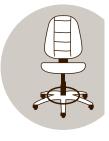

### MATCHING KOALA SEWCOMFORT CHAIR

Choose your preferred cushion color and base finish to complement your Koala Artisan DesignPro. Six-way adjustments provide hours of sewing comfort.