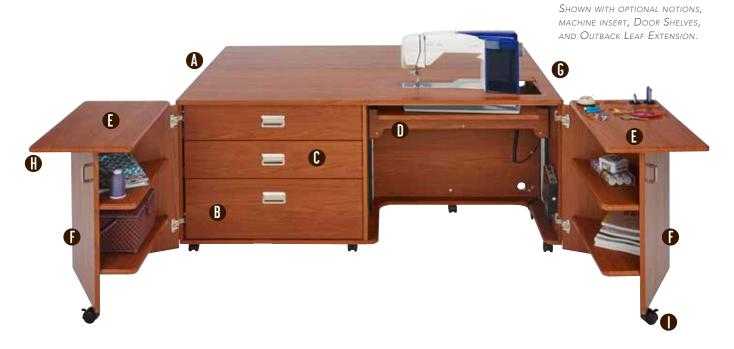

### **BASE STUDIO INCLUDES:**

(A) 3-1/2 inches deeper than Heritage Collection Studios

(B) Extra-wide soft-closing drawers. Rated to 120 lbs.

(C) Embroidery module and hoop drawer

(D) XL Lift is included in standard base model

(E) Right and left palettes attach to bi-fold doors

(F) Doors fold flat to the sides when not in use

(G) Standard height of 29-1/4". Add 3" or 6" of extra height

(H) Rounded corners and beveled edges

(I) Easy-roll, lockable casters