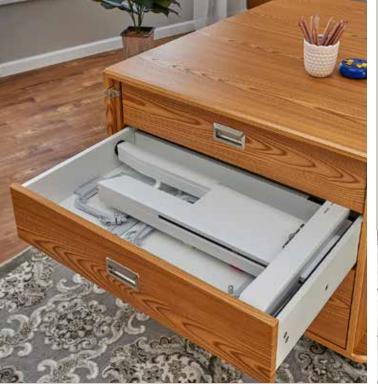

### EMBROIDERY MODULE DRAWER

Embroidery Module Drawer stores both the embroidery attachment and hoops for a variety of Viking® and Pfaff® machines. The Artisan DesignPro may also be ordered with standard drawers.

Inside drawer dimensions: Top drawer - 31" wide x 16-3/4" deep x 5" high. Middle drawer - 31" wide x 16-3/4" deep x 5" high. Bottom drawer - 31" wide x 16-3/4" deep x 9-1/4" high.

Base Model includes: XL Lift, Left & Right Front Doors, Notion and Fabric Palettes, Embroidery Module Drawer (may be ordered with all standard drawers). 29-1/4" Standard Height. 70" width and 24-5/8" depth.