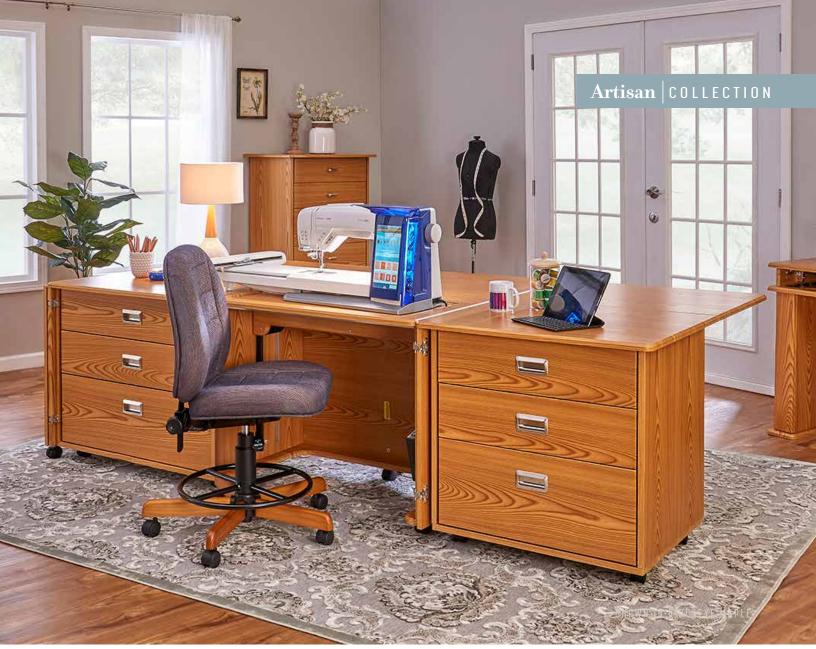

### ARTISAN DESIGNPRO

BASE MODEL - (Shown in Asian Golden Teak)

The Artisan DesignPro offers you exceptional quality and design features. It is ideal for top-of-the-line embroidery, sewing or quilting machines, with Koala's XL machine opening and lift.

### **BASE STUDIO INCLUDES:**

(A) 3-1/2 inches deeper than Heritage Collection Studios

(B) Extra-wide soft-closing drawers. Rated to 120 lbs.

(C) Embroidery module and hoop drawer

(D) XL Lift is included in standard base model

(E) Right and left palettes attach to bi-fold doors

(F) Doors fold flat to the sides when not in use

(G) Standard height of 29-1/4". Add 3" or 6" of extra height

(H) Rounded corners and beveled edges

(I) Easy-roll, lockable casters