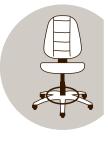

## MATCHING KOALA SEWCOMFORT CHAIR

Choose your preferred cushion color and base finish to complement your Koala Artisan. Six-way adjustments provide hours of sewing comfort.