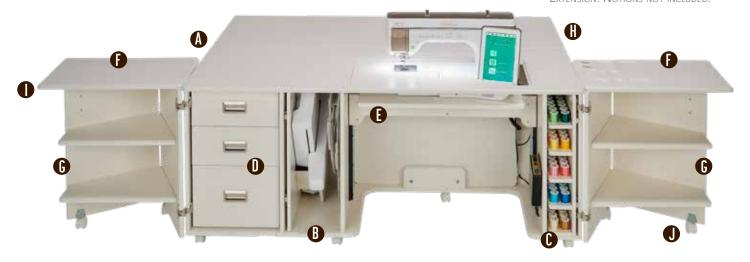

## **BASE STUDIO INCLUDES:**

(A) Standard 24-5/8" depth

(B) Built-in, glide-out Embroidery Module & Hoop Closet

(C) Built-in, glide-out Thread Closet

(D) Three spacious, soft-closing drawers

(E) XL Lift is included in standard base model

**(F)** Right and left palettes attach to bi-fold doors

(G) Doors fold flat to the sides when not in use

(H) Standard height of 29-1/4". Add 3" or 6" of extra height

(I) Rounded corners and beveled edges

(J) Easy-roll, lockable casters