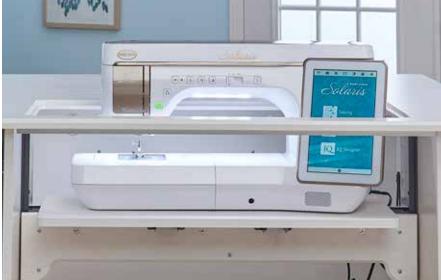

## XL LIFT INCLUDED

The powerful XL Lift comes with a standard wireless remote. A direct drive rack and pinion system smoothly raises and lowers large, heavy top-of-the-line machines. Sew and embroider at high speeds without platform vibration.

## ARTISAN EMBROIDERY STUDIO

**BASE MODEL** - (Shown in English White Ash)

SHOWN WITH OPTIONAL MACHINE INSERT, DOOR SHELVES AND OUTBACK LEAF EXTENSION. NOTIONS NOT INCLUDED.

The Artisan Embroidery Studio offers you a spacious work surface with exceptional quality and design features. The Artisan Embroidery Studio is ideal for large top-of-the-line sewing and embroidery machines, with Koala's largest XL machine opening and lift.