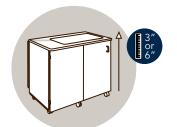

**(F)** Right and left palettes attach to bi-fold doors

(G) Doors fold flat to the sides when not in use

(H) Standard height of 29-1/4". Add 3" or 6" of extra height

(I) Rounded corners and beveled edges

## CHOOSE YOUR CUSTOM HEIGHT

Koala understands that the perfect studio height is a personal choice. Height modifications of 3" or 6" are available.