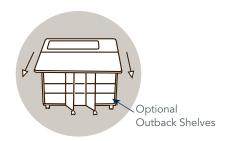

#### OUTBACK LEAF EXTENSION

- Optional Outback Leaf easily folds open and closed; held in place with two sturdy supports, and adds 23-3/4" of work surface space to the top of the studio.
- Add optional Outback Shelves below the Outback Leaf Extensions to maximize storage.
- Add optional set of four Front Door Shelves to maximize storage.