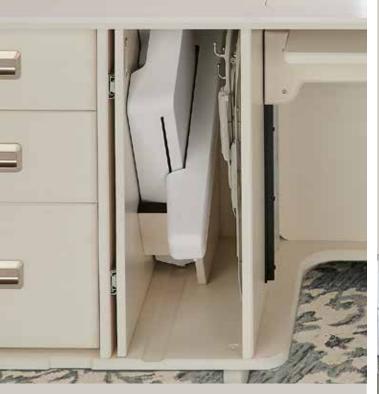

# GLIDE-OUT EMBROIDERY MODULE & HOOP CLOSET

An included Embroidery Module and Hoop Closet keeps your embroidery attachment safely stored and your hoops close at hand. Designed for a variety of Baby Lock and Brother machines.

## **BASE STUDIO INCLUDES:**

(A) Standard 24-5/8" depth

(B) Built-in, glide-out Embroidery Module & Hoop Closet

(C) Built-in, glide-out Thread Closet

(D) Three spacious, soft-closing drawers

(E) XL Lift is included in standard base model