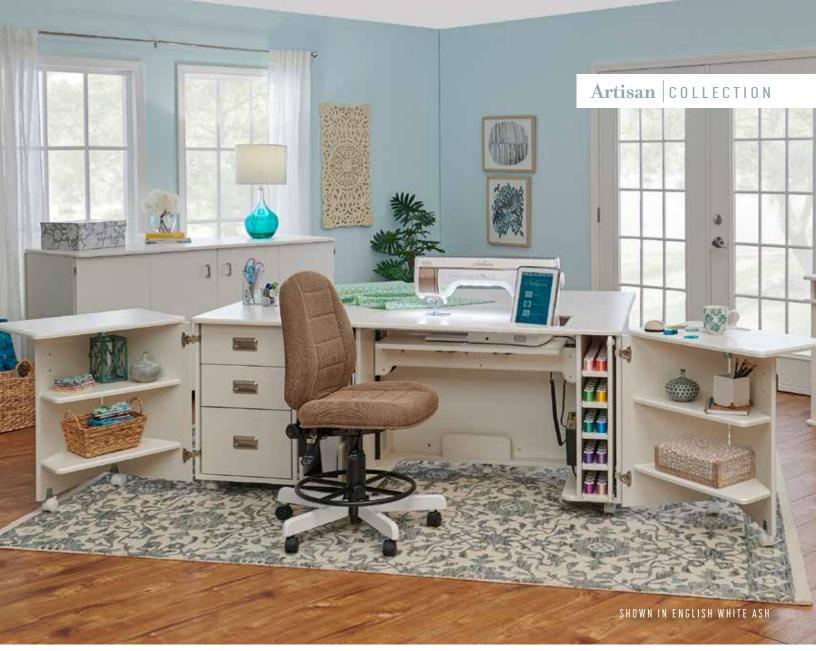

## ARTISAN EMBROIDERY STUDIO

**BASE MODEL** - (Shown in English White Ash)

SHOWN WITH OPTIONAL MACHINE INSERT, DOOR SHELVES AND OUTBACK LEAF EXTENSION. NOTIONS NOT INCLUDED.

The Artisan Embroidery Studio offers you a spacious work surface with exceptional quality and design features. The Artisan Embroidery Studio is ideal for large top-of-the-line sewing and embroidery machines, with Koala's largest XL machine opening and lift.

Base model includes: XL Lift, Left and Right Front Doors, Notion and Fabric Palettes, Embroidery Module and Hoop Closet, Thread Closet and three spacious storage drawers. Built at a height of 29-1/4", 70" width and 24-5/8" depth.

## MATCHING KOALA SEWCOMFORT CHAIR

Choose your preferred cushion color and base finish to complement your Koala Artisan. Six-way adjustments provide hours of sewing comfort.