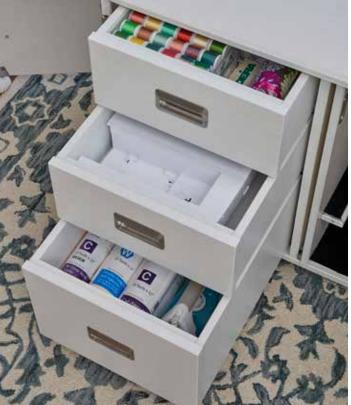

Base model includes: XL Lift, Left and Right Front Doors, Notion and Fabric Palettes, Embroidery Module and Hoop Closet, Thread Closet and three spacious storage drawers. Built at a height of 29-1/4", 70" width and 24-5/8" depth.

## **BASE STUDIO INCLUDES:**

(A) Standard 24-5/8" depth

(B) Built-in, glide-out Embroidery Module & Hoop Closet

(C) Built-in, glide-out Thread Closet

(D) Three spacious, soft-closing drawers

(E) XL Lift is included in standard base model