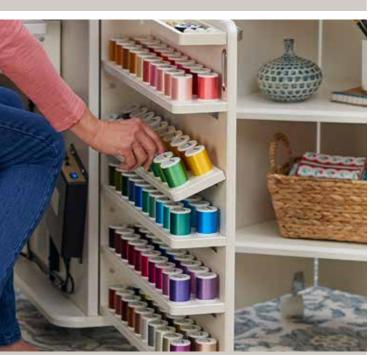

## GLIDE-OUT THREAD CLOSET

Stores 100 spools of thread, up to Mini-King size, on steel pegs. Four shelves tilt down for easy access to the back row of spools.

## **BASE STUDIO INCLUDES:**

(A) Standard 24-5/8" depth

(B) Built-in, glide-out Embroidery Module & Hoop Closet

(C) Built-in, glide-out Thread Closet

(D) Three spacious, soft-closing drawers

(E) XL Lift is included in standard base model