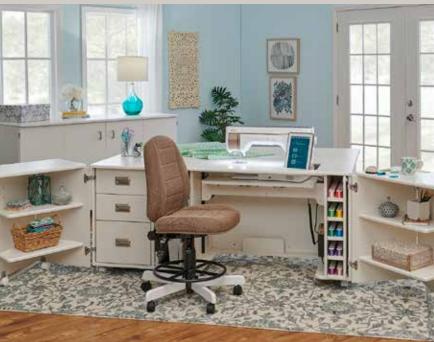

## ADDITIONAL SPACE

The Artisan Embroidery Studio gives you plenty of creative space! Every detail of your Koala studio was chosen with quality, elegance and luxury in mind. (Shown below with optional Outback Leaf Extension, set of four Front Door Shelves and Machine Insert.)

## ARTISAN EMBROIDERY STUDIO

**BASE MODEL** - (Shown in English White Ash)

SHOWN WITH OPTIONAL MACHINE INSERT, DOOR SHELVES AND OUTBACK LEAF EXTENSION. NOTIONS NOT INCLUDED.

The Artisan Embroidery Studio offers you a spacious work surface with exceptional quality and design features. The Artisan Embroidery Studio is ideal for large top-of-the-line sewing and embroidery machines, with Koala's largest XL machine opening and lift.

## MATCHING KOALA SEWCOMFORT CHAIR

Choose your preferred cushion color and base finish to complement your Koala Artisan. Six-way adjustments provide hours of sewing comfort.