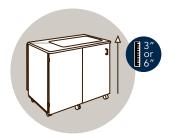

(F) Standard height of 29-1/4". Add 3" or 6" of extra height

(G) Rounded corners and beveled edges

(H) Easy-roll, lockable casters

### CHOOSE YOUR CUSTOM HEIGHT

Koala understands that the perfect studio height is a personal choice. A height modification of 3" or 6" is available.