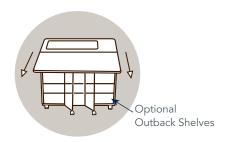

### ADDITIONAL SPACE

Integrating Koala's best design features, the Artisan QuiltPro Studio offers you plenty of creative space and generous drawers for all your quilting needs. (Shown below with optional Outback Leaf Extension, set of four Front Door Shelves and Machine Insert.)

#### **OUTBACK LEAF EXTENSION**

- Optional Outback Leaf easily folds open and closed; held in place with two sturdy supports, and adds 23-3/4" of work surface space to the top of the studio.
- Add optional Outback Shelves below the Outback Leaf Extensions to maximize storage.
- Add optional set of four Front Door Shelves to maximize storage.