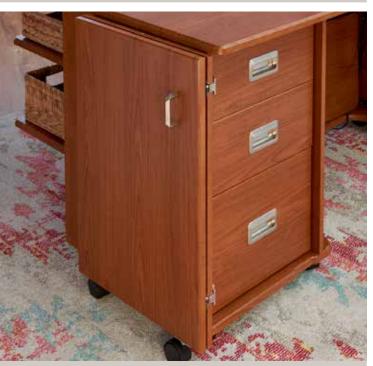

### **BI-FOLD DOORS**

When not attaching the Notions and Fabric palettes to your bi-fold doors they fold flat to save space.

### **BASE STUDIO INCLUDES:**

(A) Standard 24-5/8" depth

**(B)** Six spacious, soft-closing drawers

(C) XL Lift is included in standard base model

(D) Right and left palettes attach to bi-fold doors

(E) Doors fold flat to the sides when not in use