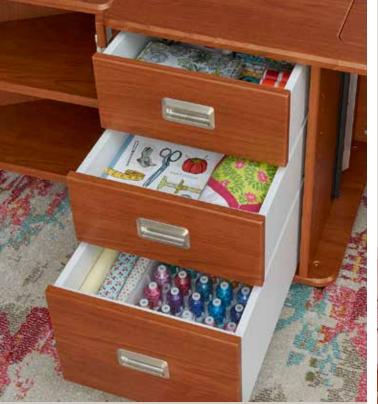

### SIX SPACIOUS DRAWERS

The Artisan QuiltPro includes six soft-closing drawers, designed to accommodate your supplies and accessories within easy reach.

### **BASE STUDIO INCLUDES:**

(A) Standard 24-5/8" depth

**(B)** Six spacious, soft-closing drawers

(C) XL Lift is included in standard base model

(D) Right and left palettes attach to bi-fold doors

(E) Doors fold flat to the sides when not in use