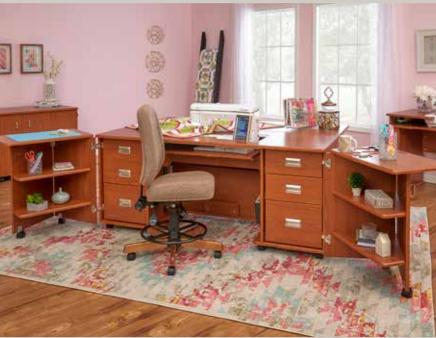

# ARTISAN QUILTPRO

DELUXE QUILTING STUDIO

The Artisan QuiltPro offers you spacious storage and workspace to the left and right, ensuring that the notions, threads and fabric you need are always on hand.

### ADDITIONAL SPACE

Integrating Koala's best design features, the Artisan QuiltPro Studio offers you plenty of creative space and generous drawers for all your quilting needs. (Shown below with optional Outback Leaf Extension, set of four Front Door Shelves and Machine Insert.)

## ARTISAN QUILTPRO STUDIO

BASE MODEL - (Shown in Asian Golden Teak)

Shown with optional Machine Insert, Door Shelves and Outback Leaf Extension. Notions not included.

The Artisan QuiltPro Studio offers you a spacious work surface with exceptional quality and design features. The Artisan QuiltPro Studio is ideal for large top-of-the-line sewing machines, with Koala's largest XL machine opening and lift.

#### **OUTBACK LEAF EXTENSION**

- Optional Outback Leaf easily folds open and closed; held in place with two sturdy supports, and adds 23-3/4" of work surface space to the top of the studio.
- Add optional Outback Shelves below the Outback Leaf Extensions to maximize storage.
- Add optional set of four Front Door Shelves to maximize storage.

### MATCHING KOALA SEWCOMFORT CHAIR

Choose your preferred cushion color and base finish to complement your Koala Artisan. Six-way adjustments provide hours of sewing comfort.