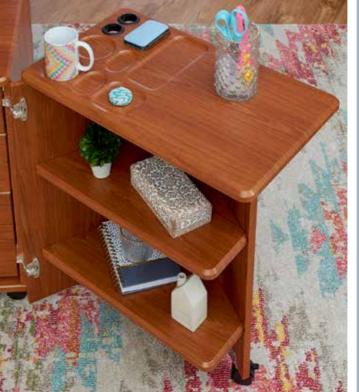

#### **OUTBACK LEAF EXTENSION**

- Optional Outback Leaf easily folds open and closed; held in place with two sturdy supports, and adds 23-3/4" of work surface space to the top of the studio.
- Add optional Outback Shelves below the Outback Leaf Extensions to maximize storage.
- Add optional set of four Front Door Shelves to maximize storage.