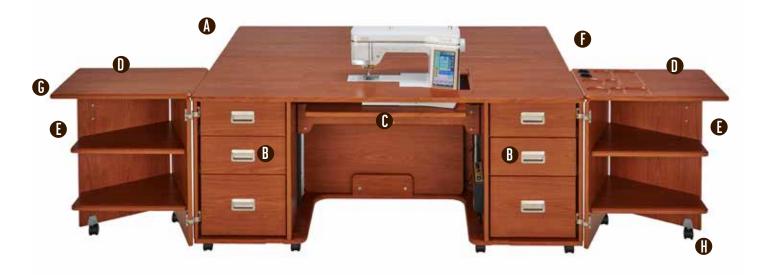

### **BASE STUDIO INCLUDES:**

(A) Standard 24-5/8" depth

**(B)** Six spacious, soft-closing drawers

(C) XL Lift is included in standard base model

(D) Right and left palettes attach to bi-fold doors

(E) Doors fold flat to the sides when not in use

(F) Standard height of 29-1/4". Add 3" or 6" of extra height

(G) Rounded corners and beveled edges

(H) Easy-roll, lockable casters