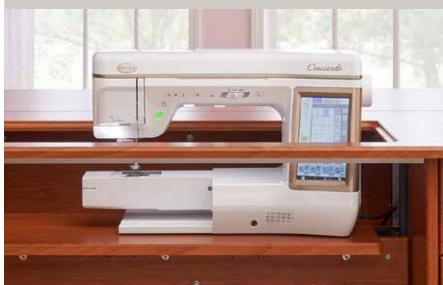

It comes complete with Koala's powerful XL Lift that effortlessly raises and lowers even the largest and heaviest top-of-the-line machines.

### XL LIFT INCLUDED

The powerful XL Lift comes with a standard wireless remote. A direct drive rack and pinion system smoothly raises and lowers large, heavy top-of-the-line machines. Sew at high speeds without platform vibration.