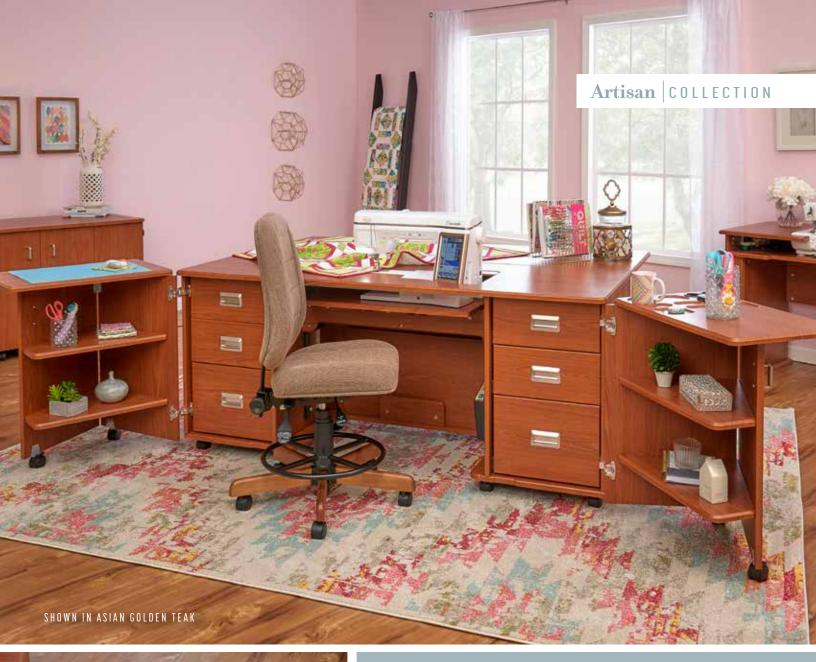

# ARTISAN QUILTPRO

DELUXE QUILTING STUDIO

The Artisan QuiltPro offers you spacious storage and workspace to the left and right, ensuring that the notions, threads and fabric you need are always on hand.

## ARTISAN QUILTPRO STUDIO

BASE MODEL - (Shown in Asian Golden Teak)

Shown with optional Machine Insert, Door Shelves and Outback Leaf Extension. Notions not included.

The Artisan QuiltPro Studio offers you a spacious work surface with exceptional quality and design features. The Artisan QuiltPro Studio is ideal for large top-of-the-line sewing machines, with Koala's largest XL machine opening and lift.

Base model includes: XL Lift, Left and Right Front Doors, Notion and Fabric Palettes and six spacious storage drawers. Built at a height of 29-1/4", 53" width and 24-5/8" depth.