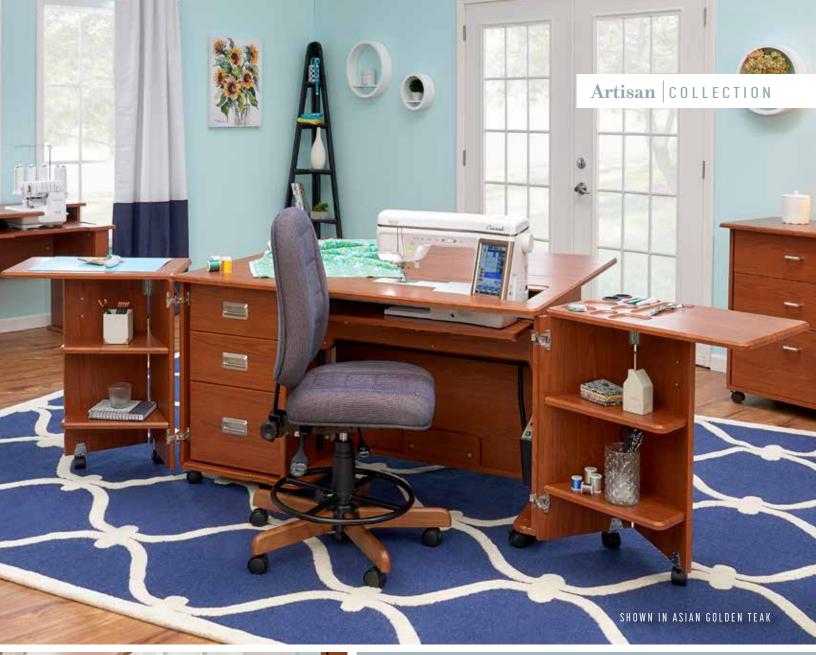

### ARTISAN SEWMATE STUDIO

BASE MODEL - (Shown in Asian Golden Teak)

Shown with optional Machine Insert, Door Shelves and Outback Leaf Extension. Notions not included.

The Artisan SewMate Studio offers you a spacious work surface with exceptional quality and design features. The Artisan SewMate Studio is ideal for large top-of-the-line sewing and embroidery machines, with Koala's largest XL machine opening and lift.

Base model includes: XL Lift, Left and Right Front Doors, Notion and Fabric Palettes and three spacious storage drawers. Built at a height of 29-1/4", 53" width and 24-5/8" depth.

### **BASE STUDIO INCLUDES:**

(A) Standard 24-5/8" depth

(B) Three spacious, soft-closing drawers

(C) XL Lift is included in standard base model

(D) Right and left palettes attach to bi-fold doors

(E) Doors fold flat to the sides when not in use

(F) Standard height of 29-1/4". Add 3" or 6" of extra height

(G) Rounded corners and beveled edges

(H) Easy-roll, lockable casters