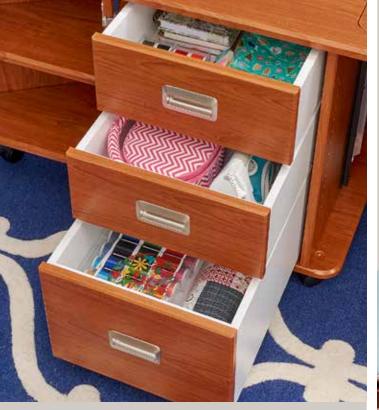

### THREE SOFT-CLOSING DRAWERS

Spacious soft-closing drawers are designed to accommodate your supplies and accessories within easy reach.

### **BASE STUDIO INCLUDES:**

(A) Standard 24-5/8" depth

(B) Three spacious, soft-closing drawers

(C) XL Lift is included in standard base model

(D) Right and left palettes attach to bi-fold doors

(E) Doors fold flat to the sides when not in use