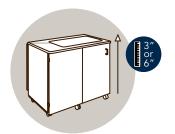

(F) Standard height of 29-1/4". Add 3" or 6" of extra height

(G) Rounded corners and beveled edges

(H) Easy-roll, lockable casters

### CHOOSE YOUR CUSTOM HEIGHT

Koala understands that the perfect studio height is a personal choice. Height modifications of 3" or 6" are available.