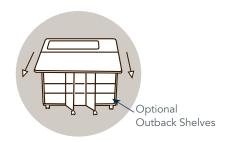

#### **OUTBACK LEAF EXTENSION**

- Optional Outback Leaf easily folds open and closed; held in place with two sturdy supports, and adds 23-3/4" of work surface space to the top of the studio.
- Add optional Outback Shelves below the Outback Leaf Extensions to maximize storage.
- Add optional set of four Front Door Shelves to maximize storage.