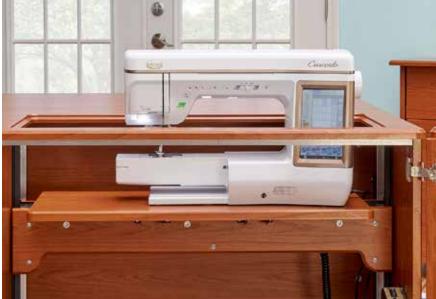

### XL LIFT INCLUDED

The powerful XL Lift comes with a standard wireless remote. A direct drive rack and pinion system smoothly raises and lowers large, heavy top-of-the-line machines. Sew at high speeds without platform vibration.

### ARTISAN SEWMATE STUDIO

BASE MODEL - (Shown in Asian Golden Teak)

Shown with optional Machine Insert, Door Shelves and Outback Leaf Extension. Notions not included.

The Artisan SewMate Studio offers you a spacious work surface with exceptional quality and design features. The Artisan SewMate Studio is ideal for large top-of-the-line sewing and embroidery machines, with Koala's largest XL machine opening and lift.