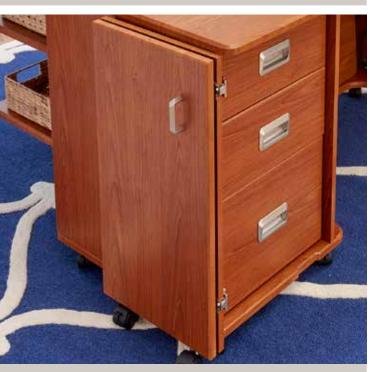

### **BI-FOLD DOORS**

When not attaching the Notions and Fabric palettes to your bi-fold doors they can fold flat to save space.

### **BASE STUDIO INCLUDES:**

(A) Standard 24-5/8" depth

(B) Three spacious, soft-closing drawers

(C) XL Lift is included in standard base model

(D) Right and left palettes attach to bi-fold doors

(E) Doors fold flat to the sides when not in use