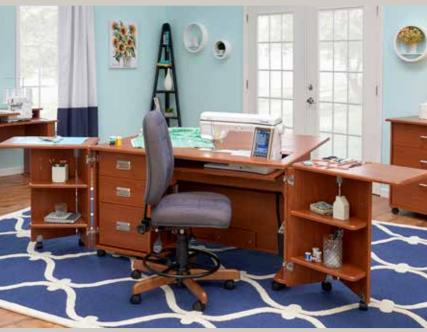

# PROVIDING SPACE FOR ALL THE ESSENTIALS

The SewMate provides everything you need for the most efficient sewing area no matter how big or small. This gorgeous studio perfectly complements your home as well as the capabilities of your machine. Enjoy spacious shelves, fabric and notions palettes and three soft-closing drawers.

### ADDITIONAL SPACE

The Artisan SewMate Studio offers exceptional quality and design space. Every detail of your Koala Studio uses the highest grade engineered wood and steel components. (Shown below with optional Outback Leaf Extension, set of four Front Door Shelves and Machine Insert.)

### ARTISAN SEWMATE STUDIO

BASE MODEL - (Shown in Asian Golden Teak)

Shown with optional Machine Insert, Door Shelves and Outback Leaf Extension. Notions not included.

The Artisan SewMate Studio offers you a spacious work surface with exceptional quality and design features. The Artisan SewMate Studio is ideal for large top-of-the-line sewing and embroidery machines, with Koala's largest XL machine opening and lift.

Base model includes: XL Lift, Left and Right Front Doors, Notion and Fabric Palettes and three spacious storage drawers. Built at a height of 29-1/4", 53" width and 24-5/8" depth.

### **BASE STUDIO INCLUDES:**

(A) Standard 24-5/8" depth

(B) Three spacious, soft-closing drawers

(C) XL Lift is included in standard base model

(D) Right and left palettes attach to bi-fold doors

(E) Doors fold flat to the sides when not in use

(F) Standard height of 29-1/4". Add 3" or 6" of extra height

(G) Rounded corners and beveled edges

(H) Easy-roll, lockable casters