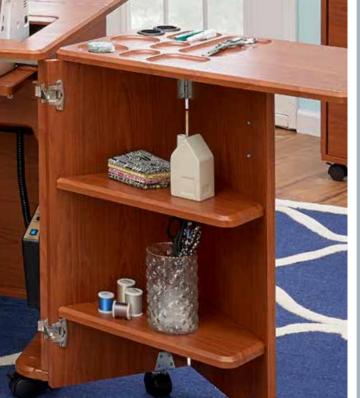

#### **OUTBACK LEAF EXTENSION**

- Optional Outback Leaf easily folds open and closed; held in place with two sturdy supports, and adds 23-3/4" of work surface space to the top of the studio.
- Add optional Outback Shelves below the Outback Leaf Extensions to maximize storage.
- Add optional set of four Front Door Shelves to maximize storage.

### **BASE STUDIO INCLUDES:**

(A) Standard 24-5/8" depth

(B) Three spacious, soft-closing drawers

(C) XL Lift is included in standard base model

(D) Right and left palettes attach to bi-fold doors

(E) Doors fold flat to the sides when not in use