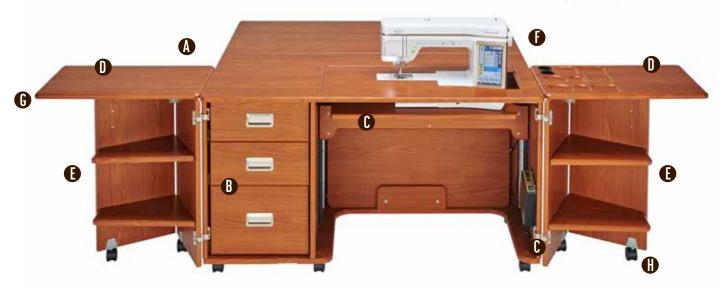

### **BASE STUDIO INCLUDES:**

(A) Standard 24-5/8" depth

(B) Three spacious, soft-closing drawers

(C) XL Lift is included in standard base model

(D) Right and left palettes attach to bi-fold doors

(E) Doors fold flat to the sides when not in use

(F) Standard height of 29-1/4". Add 3" or 6" of extra height

(G) Rounded corners and beveled edges

(H) Easy-roll, lockable casters