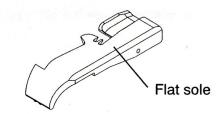

## **Flat Sole Foot**

(BLE-FSF)

## Instructions

This foot is perfect for textured fabrics such as burnt-out velvet, heavy fabrics like denim and fleece or projects with multiple layers. This foot goes with the Imagine Wave.