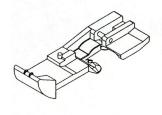

## **Flat Sole Foot**

(BLE-FSF)

## Instructions

This foot is perfect for textured fabrics such as burnt-out velvet, heavy fabrics like denim and fleece or projects with multiple layers. This foot goes with the Imagine Wave.