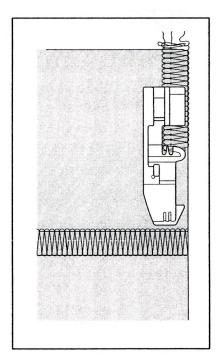

The flat sole foot glides smoother when serging over crossed seams especially on fabrics like fleece or denim

FOR THE LOVE OF SEWING