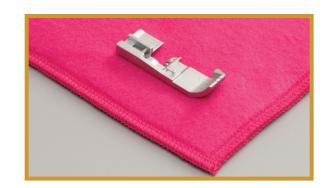

## Instructions

This foot is perfect for textured fabrics such as burnt-out velvet, heavy fabrics like denim and fleece or projects with multiple layers. This foot goes with the Imagine Wave.

The flat sole foot glides smoother when serging over crossed seams especially on fabrics like fleece or denim

FOR THE LOVE OF SEWING