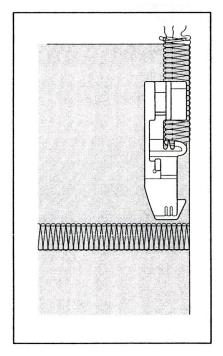

The flat sole foot glides smoother when serging over crossed seams especially on fabrics like fleece or denim

FOR THE LOVE OF SEWING