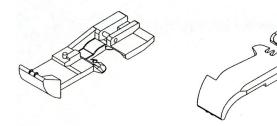

## **Flat Sole Foot**

(BLE3ATW-FSF)

## Instructions

This foot is perfect for textured fabrics such as burnt-out velvet, heavy fabrics like denim and fleece or projects with multiple layers. This foot goes with the Imagine Wave.

Flat sole