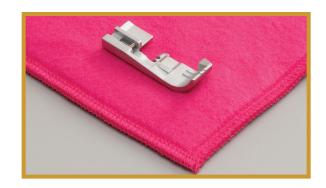

## **Flat Sole Foot**

(BLE3ATW-FSF)

## Instructions

This foot is perfect for textured fabrics such as burnt-out velvet, heavy fabrics like denim and fleece or projects with multiple layers. This foot goes with the Imagine Wave.

Flat sole

The flat sole foot glides smoother when serging over crossed seams especially on fabrics like fleece or denim

FOR THE LOVE OF SEWING