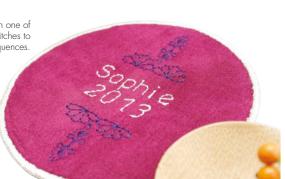

QUILT STITCHES with that hand-stitched character and delightful stippling stitches. Admired by quilters all around the world.

ELECTRONIC KNEE LIFT Raise the presser foot while your hands are busy guiding the fabric.