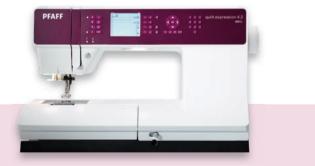

## quilt expression<sup>™</sup> 4.2

## Realize the potential that the PFAFF<sup>®</sup> expression<sup>™</sup> line has to offer

| 4.2        | 3.2           |                                                                                                                                                                              |
|------------|---------------|------------------------------------------------------------------------------------------------------------------------------------------------------------------------------|
| •          | •             | The PFAFF® Original IDT™ System. Absolutely even fabric feed from both the top ar                                                                                            |
| •          | •             | Large sewing space. The sewing area to the right of the needle is super-sized for se                                                                                         |
| 254        | 204           | A wide variety of beautiful stitches, including utility stitches, buttonholes, 9mm wide cross stitches, hemstitches and quilt stitches.                                      |
| •          |               | Automatic presser foot lift. Raises the presser foot instantly when the needle is set to<br>end of a seam, after a thread snip.                                              |
| €          |               | Thread Snips. Automatically cuts top and bobbin threads. Automatically cuts after buin sequences.                                                                            |
| €          | •             | LED Lights. Optimized bright lights illuminate the entire work area with no shadows.                                                                                         |
| €          | •             | Illuminated graphic display. Clear, intuitive display shows the stitch in actual size a including all information.                                                           |
| €          |               | Free-motion Mode. For easy quilting and beautiful free-motion embroidery.                                                                                                    |
| •          | ٠             | External feed dog drop. Convenient location to lower the feed dogs from the front of stippling, free-motion embroidery or darning.                                           |
| •          | ٠             | Extra presser foot lift. Raise the presser foot to its highest position to easily place this under the presser foot.                                                         |
| lacksquare | $(\bullet)$   | Stitch positioning. Makes it possible to change the needle position for all stitches.                                                                                        |
| €          | $(\bullet)$   | Easy-access Stitch Selection. Quick and easy stitch selection by means of the Direct                                                                                         |
| €          | •             | Automatic Tie-off. Tie-off automatically at the beginning and the end of a seam for c                                                                                        |
| •          | •             | <b>Needle up/down</b> . Touch a button to set the needle to automatically stop up or dow appliqué and more.                                                                  |
| €          | •             | Speed Ranges. Adjust sewing speed for specialty threads or techniques.                                                                                                       |
| ٠          | ٠             | Mirror image. Flip the stitch for more creative possibilities.                                                                                                               |
| €          | •             | Information Button. Simply touch the Info Button and important sewing recommenda                                                                                             |
| €          | •             | ${\bf 37}$ needle positions. Variable needle positions for precise topstitching. Perfect for qu                                                                              |
| €          | ٠             | Integrated Needle Threader. Easy threading of the needle's eye every time.                                                                                                   |
| €          | $(\bullet)$   | Large stitch plate. Features seam markings for perfect guiding to the left or right of the                                                                                   |
| •          | ٠             | Sensormatic buttonhole. The exclusive Sensormatic buttonhole foot guarantees profe<br>of each buttonhole are sewn in the same direction for precise stitch quality. Each but |
| €          | •             | Stitch sequencing and memories. Combine and save stitches and/or letters in a me                                                                                             |
| €          | •             | Personal stitch settings. Change the settings on all built-in stitches to your personal li                                                                                   |
| ٠          | •             | Program sequencing commands. Program Stop, Tie-off or more into a stitch sequence                                                                                            |
| €          | •             | Built-in sewing alphabets. Add a personal touch with a built-in sewing alphabet.                                                                                             |
| €          | •             | Tapering on all 9mm Stitches. Gradually increase or decrease the width at the beg<br>Choose different angles for more creative opportunities.                                |
| lacksquare | •             | Twin needle program. Automatically adjusts the stitch width to prevent needle break                                                                                          |
| •          | •             | <b>Stitch width safety</b> . Limits stitch width to center needle straight stitch while using straigneedle plate and/or straight stitch foot to prevent needle breakage.     |
|            | $( \bullet )$ | Stitch restart. Instantly returns to the beginning of your selected stitch or sequence.                                                                                      |
| €          |               | Stop/Start button. Sew without foot control.                                                                                                                                 |
| •          |               | <b>Electronic thread tension</b> . Makes sewing simple. Best tension is set electronically for different stitches and techniques.                                            |
| ٠          |               | Electronic Knee Lift. Raises the presser foot with an easy movement.                                                                                                         |
| •          |               | Bobbin thread sensor. Alerts you when your bobbin thread is running low.                                                                                                     |
|            |               |                                                                                                                                                                              |

## Realize the luxury of creating your own style

Experience the timeless beauty of the PFAFF<sup>®</sup> expression<sup>™</sup> line sewing machines. It will make you want to begin sewing. An exciting world of colorful fabrics, inspring ideas, and unlimited possibilites is awaiting you. There is more to discover than you can imagine. Turn the machine on and realize the potential of the highest level of precision.