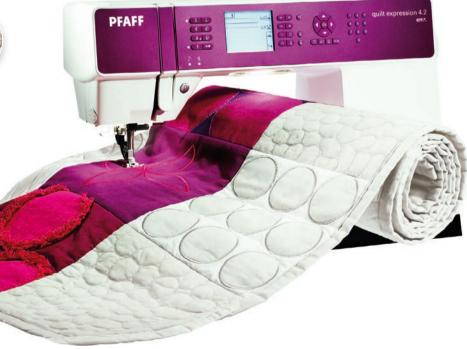

### Realize how exciting modern quilting can be

LARGE SEWING SPACE - a dream not only for guilters! The well-designed shape of the PFAFF® expression" ine sewing machines offers unbelievable space for sewing with large amounts of fabric. A sewing space of 250 mm (10") – an unbeatable advantage when quilting.