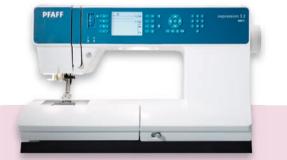

### expression<sup>™</sup> 3.2

## Realize the potential that the PFAFF<sup>®</sup> expression<sup>™</sup> line has to offer

| 4.2        | 3.2           |                                                                                                                                                                              |
|------------|---------------|------------------------------------------------------------------------------------------------------------------------------------------------------------------------------|
| •          | •             | The PFAFF® Original IDT™ System. Absolutely even fabric feed from both the top ar                                                                                            |
| •          | •             | Large sewing space. The sewing area to the right of the needle is super-sized for se                                                                                         |
| 254        | 204           | A wide variety of beautiful stitches, including utility stitches, buttonholes, 9mm wide cross stitches, hemstitches and quilt stitches.                                      |
| •          |               | Automatic presser foot lift. Raises the presser foot instantly when the needle is set to<br>end of a seam, after a thread snip.                                              |
| €          |               | Thread Snips. Automatically cuts top and bobbin threads. Automatically cuts after buin sequences.                                                                            |
| €          | •             | LED Lights. Optimized bright lights illuminate the entire work area with no shadows.                                                                                         |
| €          | •             | Illuminated graphic display. Clear, intuitive display shows the stitch in actual size a including all information.                                                           |
| €          |               | Free-motion Mode. For easy quilting and beautiful free-motion embroidery.                                                                                                    |
| •          | ٠             | External feed dog drop. Convenient location to lower the feed dogs from the front of stippling, free-motion embroidery or darning.                                           |
| •          | ٠             | Extra presser foot lift. Raise the presser foot to its highest position to easily place this under the presser foot.                                                         |
| lacksquare | $(\bullet)$   | Stitch positioning. Makes it possible to change the needle position for all stitches.                                                                                        |
| €          | $(\bullet)$   | Easy-access Stitch Selection. Quick and easy stitch selection by means of the Direct                                                                                         |
| €          | •             | Automatic Tie-off. Tie-off automatically at the beginning and the end of a seam for c                                                                                        |
| •          | •             | <b>Needle up/down</b> . Touch a button to set the needle to automatically stop up or dow appliqué and more.                                                                  |
| €          | •             | Speed Ranges. Adjust sewing speed for specialty threads or techniques.                                                                                                       |
| ٠          | ٠             | Mirror image. Flip the stitch for more creative possibilities.                                                                                                               |
| €          | •             | Information Button. Simply touch the Info Button and important sewing recommenda                                                                                             |
| €          | •             | ${\bf 37}$ needle positions. Variable needle positions for precise topstitching. Perfect for qu                                                                              |
| €          | ٠             | Integrated Needle Threader. Easy threading of the needle's eye every time.                                                                                                   |
| €          | $(\bullet)$   | Large stitch plate. Features seam markings for perfect guiding to the left or right of the                                                                                   |
| •          | ٠             | Sensormatic buttonhole. The exclusive Sensormatic buttonhole foot guarantees profe<br>of each buttonhole are sewn in the same direction for precise stitch quality. Each but |
| €          | •             | Stitch sequencing and memories. Combine and save stitches and/or letters in a me                                                                                             |
| €          | •             | Personal stitch settings. Change the settings on all built-in stitches to your personal li                                                                                   |
| ٠          | •             | Program sequencing commands. Program Stop, Tie-off or more into a stitch sequence                                                                                            |
| €          | •             | Built-in sewing alphabets. Add a personal touch with a built-in sewing alphabet.                                                                                             |
| €          | •             | Tapering on all 9mm Stitches. Gradually increase or decrease the width at the beg<br>Choose different angles for more creative opportunities.                                |
| lacksquare | •             | Twin needle program. Automatically adjusts the stitch width to prevent needle break                                                                                          |
| •          | •             | <b>Stitch width safety</b> . Limits stitch width to center needle straight stitch while using straigneedle plate and/or straight stitch foot to prevent needle breakage.     |
|            | $( \bullet )$ | Stitch restart. Instantly returns to the beginning of your selected stitch or sequence.                                                                                      |
| €          |               | Stop/Start button. Sew without foot control.                                                                                                                                 |
| •          |               | <b>Electronic thread tension</b> . Makes sewing simple. Best tension is set electronically for different stitches and techniques.                                            |
| ٠          |               | Electronic Knee Lift. Raises the presser foot with an easy movement.                                                                                                         |
| •          |               | Bobbin thread sensor. Alerts you when your bobbin thread is running low.                                                                                                     |
|            |               |                                                                                                                                                                              |

## Realize the luxury of creating your own style

Experience the timeless beauty of the PFAFF<sup>®</sup> expression<sup>™</sup> line sewing machines. It will make you want to begin sewing. An exciting world of colorful fabrics, inspring ideas, and unlimited possibilites is awaiting you. There is more to discover than you can imagine. Turn the machine on and realize the potential of the highest level of precision.