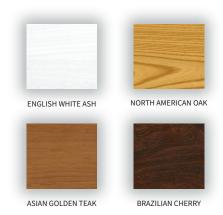

#### **FINISHES**

Choose from four beautiful finishes for your Storage Tower\*. With wood grain ticking and rich color, each studio is as stunning as it is durable. Also features Koala's exclusive mar-resistant and water-resistant veneer that will complement your home décor, style and creativity.

\* Please note: Actual color may vary slightly from printed swatches. Please visit your Koala retailer to view sample boards.