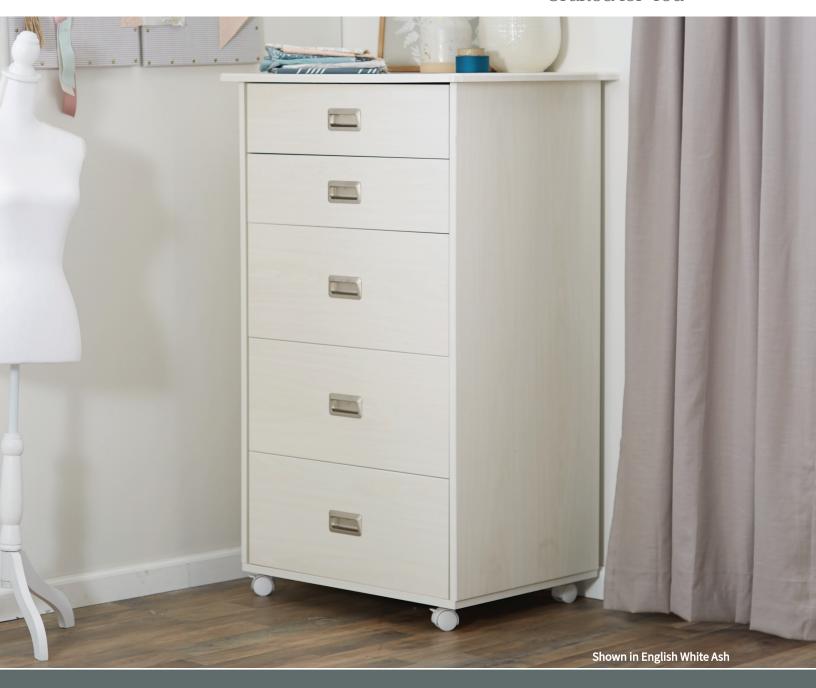

### **STORAGE TOWER**

ORGANIZATION AND STYLE

For sewers looking to organize their supplies, the Storage Tower comes with five sizeable soft-closing drawers. Perfect for storing fabric, patterns, or sewing notions.

#### BASE MODEL -

Shown in English White Ash Assembly required

(A) Five spacious, soft-closing drawers

(B) Standard height of 52 ½"

(C) Rounded corners and beveled edges

(**D**) Easy-roll, lockable casters

Dimensions: 31 %" W x 24 %" D x 52 1/2" H

#### STORAGE TOWER

The Storage Tower rolls easily on four lockable rolling casters and makes a wonderful addition to your room.