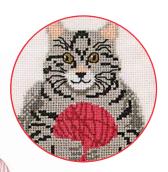

#### PREMIER+™ PHOTOSTITCH\*\*

Generate full-color or monochrome portraits from your favorite photos

- Select from 10 stitch effects for your photos including color, color tile, heritage sepia, and monochrome
- Improve your photos to achieve amazing results