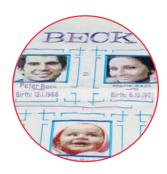

#### PREMIER+™ FAMILY TREE\*\*

Recreate your family history in beautiful embroidery charts

- Use the wizard in PREMIER+ EXTRA to create a family embroidery chart quickly and easily
- Add details and pictures or PhotoStitch embroideries for each family member in PREMIER+™ FAMILY TREE
- Embellish with frames or flourishes to make it perfect
- Enter your own family details or import gedcom files (.ged) from other genealogy software