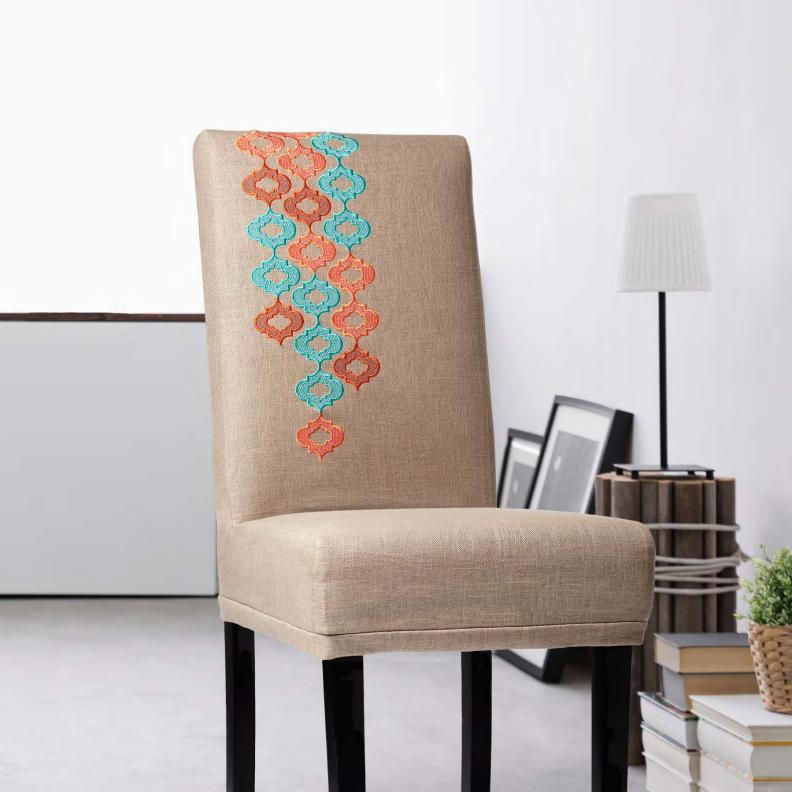

#### **AUDITION ANYTHING**

Preview your project on real garments, quilt blocks, or fabrics and select fabrics for appliqué designs, and store it all in your embroidery file

- Preview your design with decorations such as beads, sequins, crystals, and nailhead embellishments on one of 6000 included backgrounds, or add your own
- Placement stitches are generated automatically for your decorations, and you can even create crystal transfer templates for automated cutters