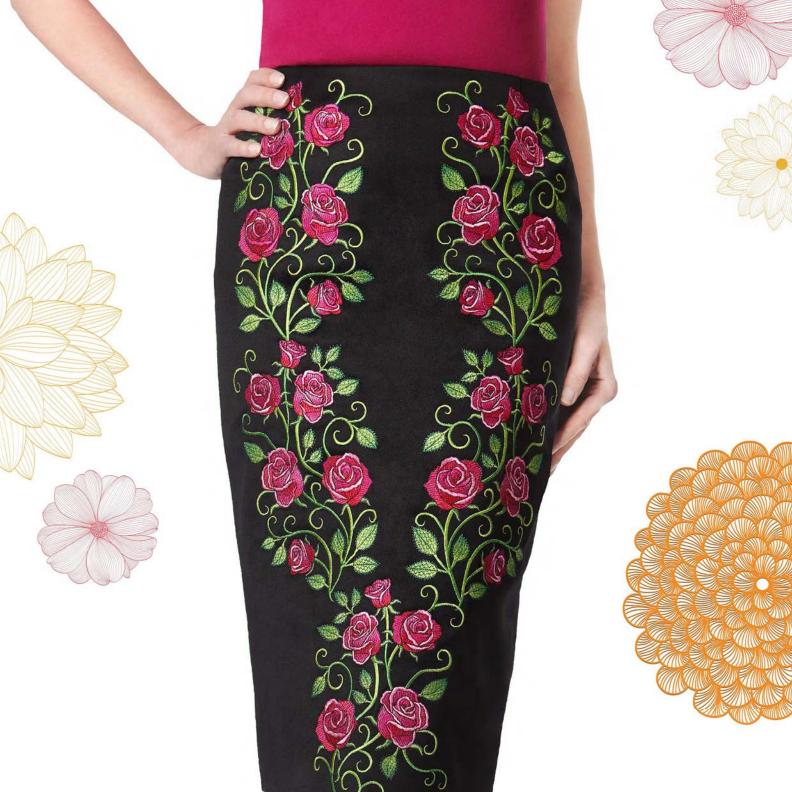

#### PART OF THE PREMIER+™ EMBROIDERY SYSTEM

- See special effects in three dimensions as you create your project—including puffy foam, appliqué fabrics, and decorations like beads, sequins, hotfix crystals and nailheads
- View designs with special felting, cutwork, twin, and wing needles, or with techniques such as dual threads
- Store special effects and colors right in your VP4 files
- Designs are shown and stored in your real-life hoop, in natural or rotated position
- In Life View, see your project in real-world perspective, varying the angle of the embroidery
- Watch your design "stitching" on the screen including stitchout hints in the Design Player
- Touch gestures supported on Windows® 10 and Windows® 8 touchscreens include Pinch Zoom, Autoscroll, and Select and Move, as well as Pinch to Resize or Twist to Rotate
- Easily load and save most popular embroidery file formats
- Export popular image file formats from appliqué outlines or decorations in most modules, including appliqué piece outlines for needles or cutters, and crystal transfer templates
- The ribbon bar in many modules with related features grouped together makes the software so easy to use
- Friendly, helpful tooltips and extensive program help are built in, plus comprehensive user's guides and an online learning center

#### **AUDITION ANYTHING**

Preview your project on real garments, quilt blocks, or fabrics and select fabrics for appliqué designs, and store it all in your embroidery file

- Preview your design with decorations such as beads, sequins, crystals, and nailhead embellishments on one of 6000 included backgrounds, or add your own
- Placement stitches are generated automatically for your decorations, and you can even create crystal transfer templates for automated cutters