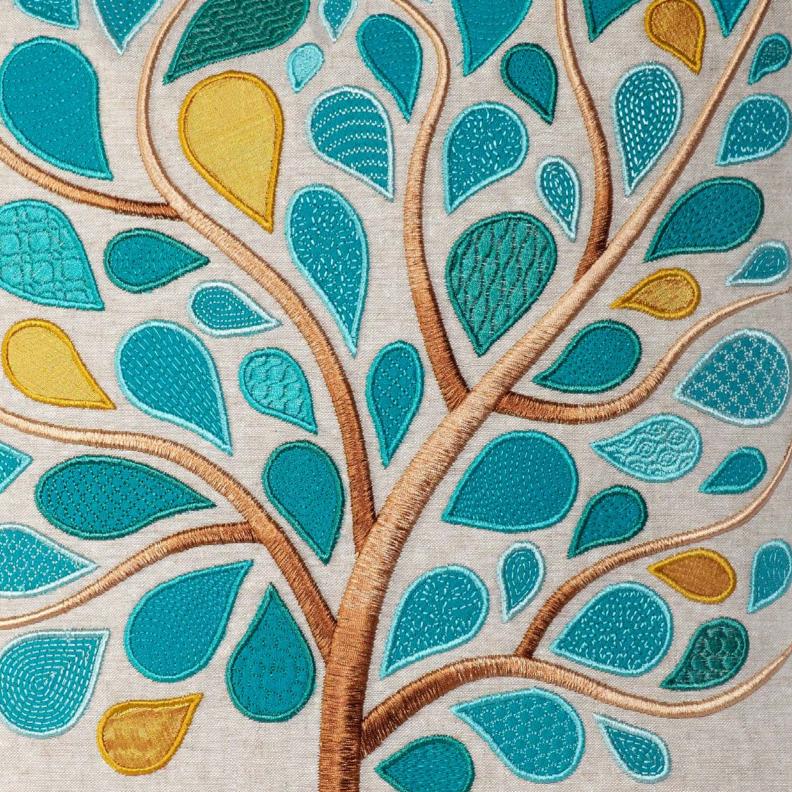

#### PART OF THE PREMIER+™ EMBROIDERY SYSTEM

- See special effects in three dimensions as you create your project—including puffy foam, appliqué fabrics, and decorations like beads, sequins, hotfix crystals and nailheads
- View designs with special felting, cutwork, twin, and wing needles, or with techniques such as dual threads
- Store special effects and colors right in your VP4 files
- Designs are shown and stored in your real-life hoop, in natural or rotated position
- In Life View, see your project in real-world perspective, varying the angle of the embroidery
- Watch your design "stitching" on the screen including stitchout hints in the Design Player
- Touch gestures supported on Windows® 10 and Windows® 8 touchscreens include Pinch Zoom, Autoscroll, and Select and Move, as well as Pinch to Resize or Twist to Rotate
- Easily load and save most popular embroidery file formats
- Export popular image file formats from appliqué outlines or decorations in most modules, including appliqué piece outlines for needles or cutters, and crystal transfer templates
- The ribbon bar in many modules with related features grouped together makes the software so easy to use
- Friendly, helpful tooltips and extensive program help are built in, plus comprehensive user's guides and an online learning center

#### **AUDITION ANYTHING**

Preview your project on real garments, quilt blocks, or fabrics and select fabrics for appliqué designs, and store it all in your embroidery file

- Preview your design with decorations such as beads, sequins, crystals, and nailhead embellishments on one of 6000 included backgrounds, or add your own
- Placement stitches are generated automatically for your decorations, and you can even create crystal transfer templates for automated cutters