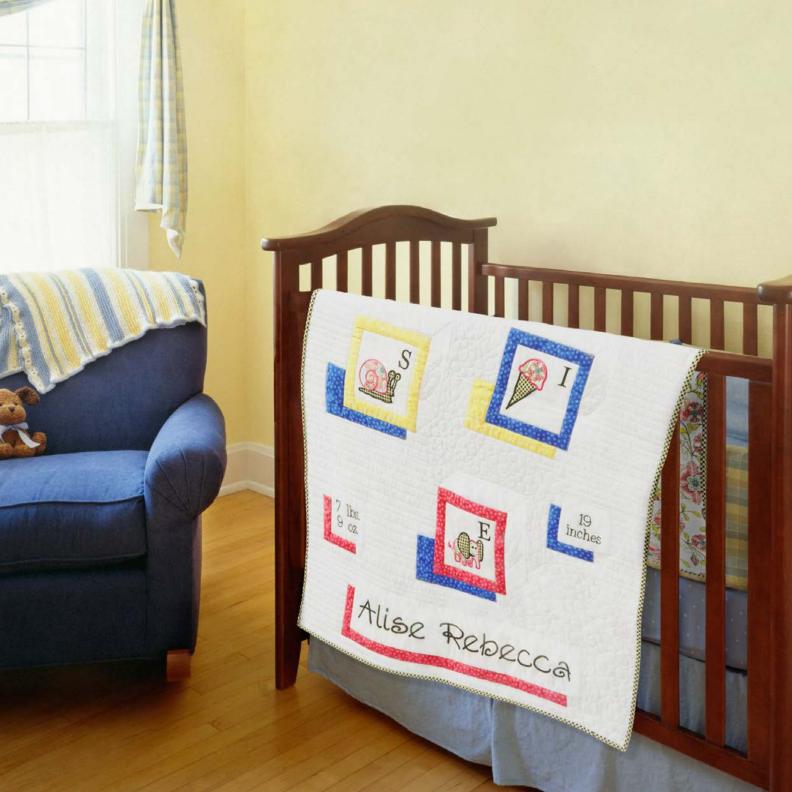

#### PREMIER+™ FAMILY TREE\*\*

Recreate your family history in beautiful embroidery charts

- Use the wizard in PREMIER+ EXTRA to create a family embroidery chart quickly and easily
- Add details and pictures or PhotoStitch embroideries for each family member in PREMIER+™ FAMILY TREE
- Embellish with frames or flourishes to make it perfect
- Enter your own family details or import gedcom files (.ged) from other genealogy software