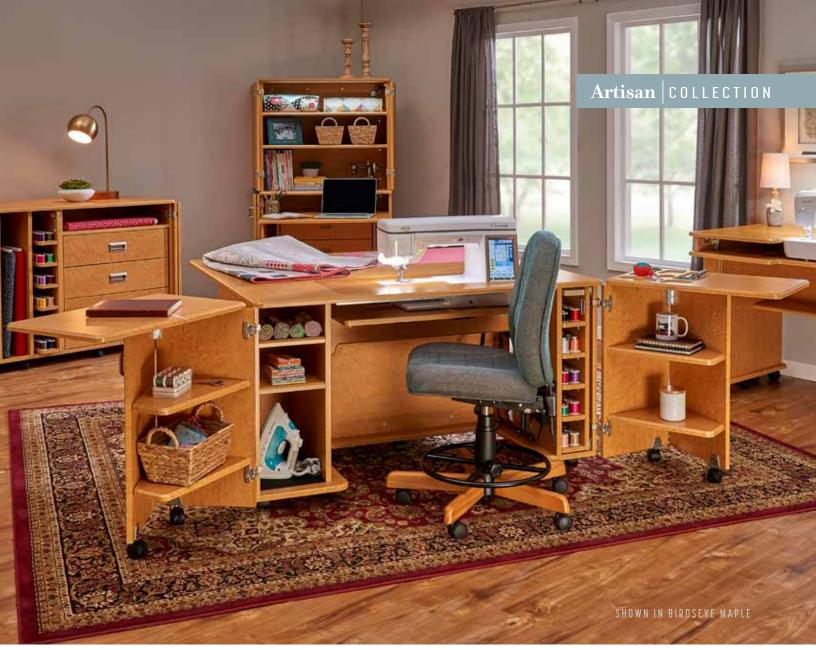

# SLIMLINE ARTISAN QUILTER

ULTIMATE SPACE SAVING QUILTING STUDIO

Integrating Koala's best design features into a studio that fits into smaller spaces, the Slimline Artisan Quilter is ideal for top-of-the-line sewing and quilting machines. Includes adjustable, spacious storage and a slide-out Thread Closet which holds 100 spools of thread.

## SLIMLINE ARTISAN QUILTER

BASE MODEL - (Shown in Birdseye Maple)

The Slimline Artisan Quilter offers you exceptional quality and design features. The Slimline Artisan Quilter is ideal for top-of-the-line sewing and quilting machines, with Koala's XL machine opening and lift.

Base model includes: XL Lift, Thread Closet, interior adjustable shelving, notion and fabric palettes. Built at a height of 29-1/4", 53" width and 24-5/8" depth.

### **BASE STUDIO INCLUDES:**

(A) 3-1/2 inches deeper than Heritage Collection Studios

(B) Built-in, glideout Thread Closet holds 100 spools of thread

(C) Storage compartment with adjustable shelves

(D) XL Lift is included in standard base model

(E) Right and left palettes attach to bi-fold doors

(F) Doors fold flat to the sides when not in use

(G) Standard height of 29-1/4". Add 3" or 6" of extra height

(H) Rounded corners and beveled edges

(I) Easy-roll, lockable casters