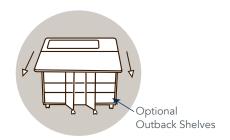

### **OUTBACK LEAF EXTENSION**

- Outback Leaf easily folds open and closed; held in place with two sturdy supports, and adds 23-3/4" of work surface space to the top of the studio.
- Add optional Outback Shelves below the Outback Leaf Extensions to maximize storage.
- Add optional set of four Front Door Shelves to maximize storage.