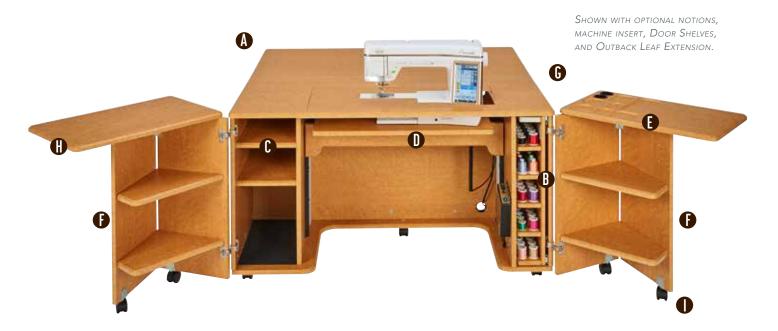

### **BASE STUDIO INCLUDES:**

(A) 3-1/2 inches deeper than Heritage Collection Studios

(B) Built-in, glideout Thread Closet holds 100 spools of thread

(C) Storage compartment with adjustable shelves

(D) XL Lift is included in standard base model

(E) Right and left palettes attach to bi-fold doors

(F) Doors fold flat to the sides when not in use

(G) Standard height of 29-1/4". Add 3" or 6" of extra height

(H) Rounded corners and beveled edges

(I) Easy-roll, lockable casters