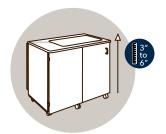

#### CHOOSE YOUR CUSTOM HEIGHT

Koala understands that the perfect studio height is a personal choice. Height modifications are available in 3" increments with a maximum total increase of 6".

(E) Right and left palettes attach to bi-fold doors

(F) Doors fold flat to the sides when not in use

(G) Standard height of 29-1/4". Add 3" or 6" of extra height

(H) Rounded corners and beveled edges

(I) Easy-roll, lockable casters