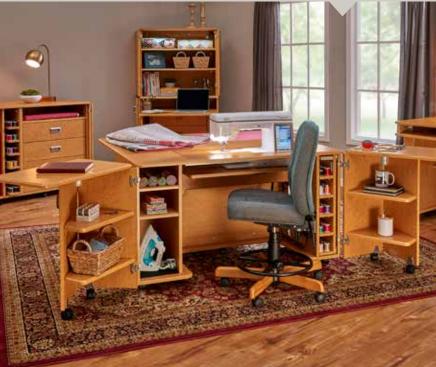

# SLIMLINE ARTISAN QUILTER

ULTIMATE SPACE SAVING QUILTING STUDIO

Integrating Koala's best design features into a studio that fits into smaller spaces, the Slimline Artisan Quilter is ideal for top-of-the-line sewing and quilting machines. Includes adjustable, spacious storage and a slide-out Thread Closet which holds 100 spools of thread.

### ADDITIONAL SPACE

The Slimline Artisan Quilter is a space-saving studio less than 4-1/2 feet wide. Its features are artfully designed to provide hours of comfortable sewing. (Shown below with optional Outback Leaf Extension and Door Shelves.)

### **BASE STUDIO INCLUDES:**

(A) 3-1/2 inches deeper than Heritage Collection Studios

(B) Built-in, glideout Thread Closet holds 100 spools of thread

(C) Storage compartment with adjustable shelves

(D) XL Lift is included in standard base model

(E) Right and left palettes attach to bi-fold doors

(F) Doors fold flat to the sides when not in use

(G) Standard height of 29-1/4". Add 3" or 6" of extra height

(H) Rounded corners and beveled edges

(I) Easy-roll, lockable casters