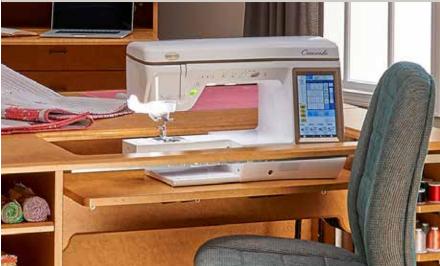

### XL LIFT INCLUDED

The Slimline Artisan Quilter's powerful XL Electric Glide Lift with wireless remote comes standard. The XL Lift's direct drive rack and pinion system runs on a dual steel track for smooth and safe lifting of top-of-the-line sewing and quilting machines.

## SLIMLINE ARTISAN QUILTER

BASE MODEL - (Shown in Birdseye Maple)

The Slimline Artisan Quilter offers you exceptional quality and design features. The Slimline Artisan Quilter is ideal for top-of-the-line sewing and quilting machines, with Koala's XL machine opening and lift.