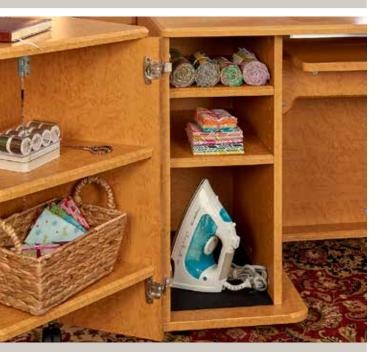

### SPACIOUS ADJUSTABLE SHELVING

Storage area with adjustable shelving is included to hold your supplies and accessories within easy reach. With shelves removed, accommodates many embroidery modules.

### **BASE STUDIO INCLUDES:**

(A) 3-1/2 inches deeper than Heritage Collection Studios

(B) Built-in, glideout Thread Closet holds 100 spools of thread

(C) Storage compartment with adjustable shelves

(D) XL Lift is included in standard base model