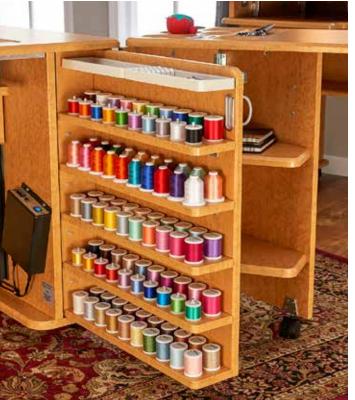

### GLIDE-OUT THREAD CLOSET

The Glide-out Thread Closet stores 100 spools of thread, up to mini-king size, on steel pegs. Four shelves tilt down for easy access to the back row of spools.

### **BASE STUDIO INCLUDES:**

(A) 3-1/2 inches deeper than Heritage Collection Studios

(B) Built-in, glideout Thread Closet holds 100 spools of thread

(C) Storage compartment with adjustable shelves

(D) XL Lift is included in standard base model