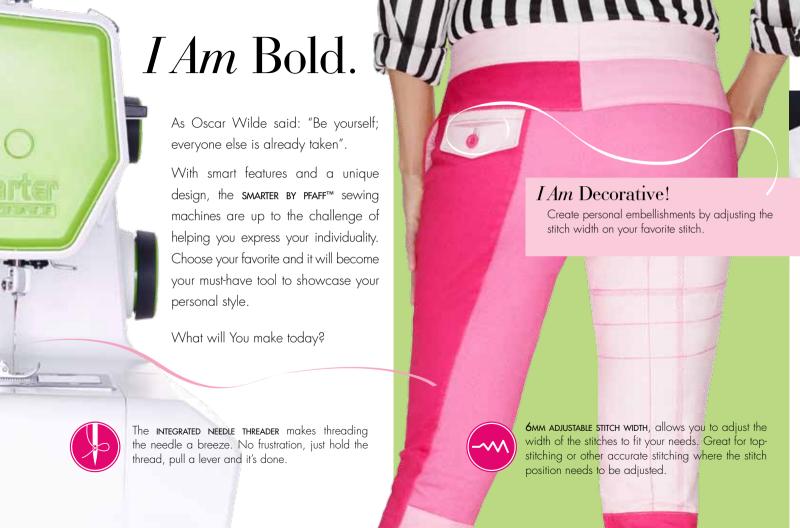

Features like ADJUSTABLE STITCH WIDTH, SEVEN POINT FEED DOGS and a TOP LOADED BOBBIN enhance your sewing experience. An INTEGRATED NEEDLE THREADER and SNAP-ON PRESSER FEET save time, letting you focus on being