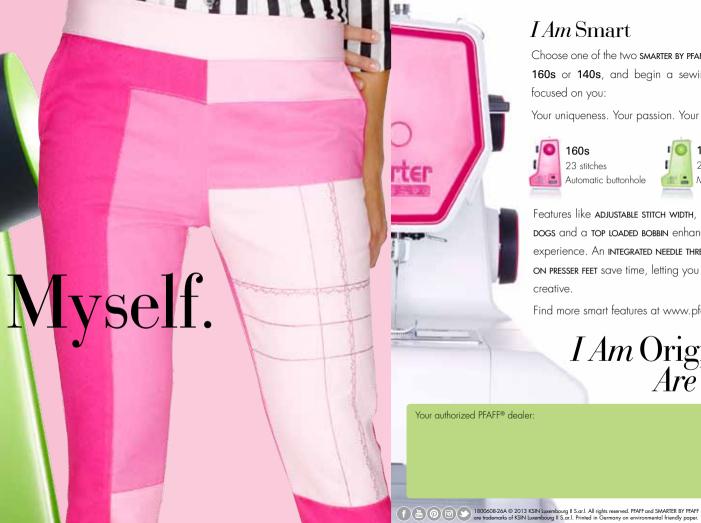

When using the optional Piping foot, a plain pocket ends up as a spectacular detail

The PFAFF® ORIGINAL PRESSER FOOT SYSTEM gives you access to many optional presser feet letting you explore and evolve your sewing skills.

he smarter by praff™ machines are so stunning you'll want them on display, but for transport and storage a HARD COVER is great to protect your new favorite purchase.