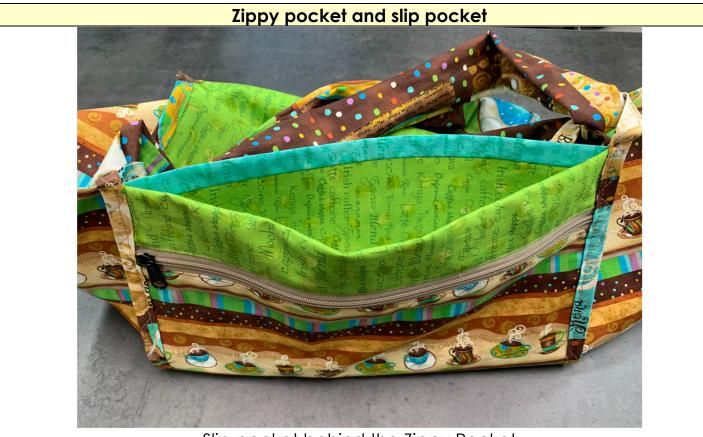

Slip pocket behind the Zippy Pocket

Big Bag with four bath towels and plenty more room at the sides

**Kits colors options - \$35.95 –** includes fabric, OESD Fusible Woven, zipper with doublesided pull, and printed corner pattern