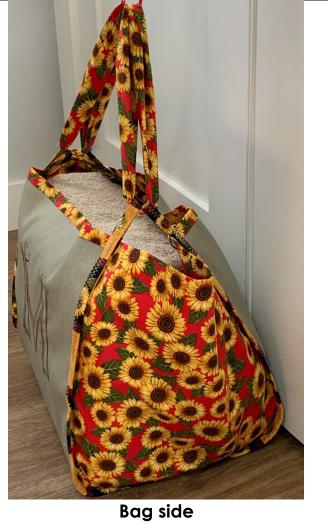

## PJ's Magic Bag

The magic bag is multiple bags in one. It's reversible, two sizes in one; the big bag has a convertible handle and folds into the zipper pocket to become a crossbody bag, waist pack, or wristlet. It's magic!!!

Slip pocket behind the Zippy Pocket

Big Bag with four bath towels and plenty more room at the sides

**Kits colors options - \$35.95 –** includes fabric, OESD Fusible Woven, zipper with doublesided pull, and printed corner pattern