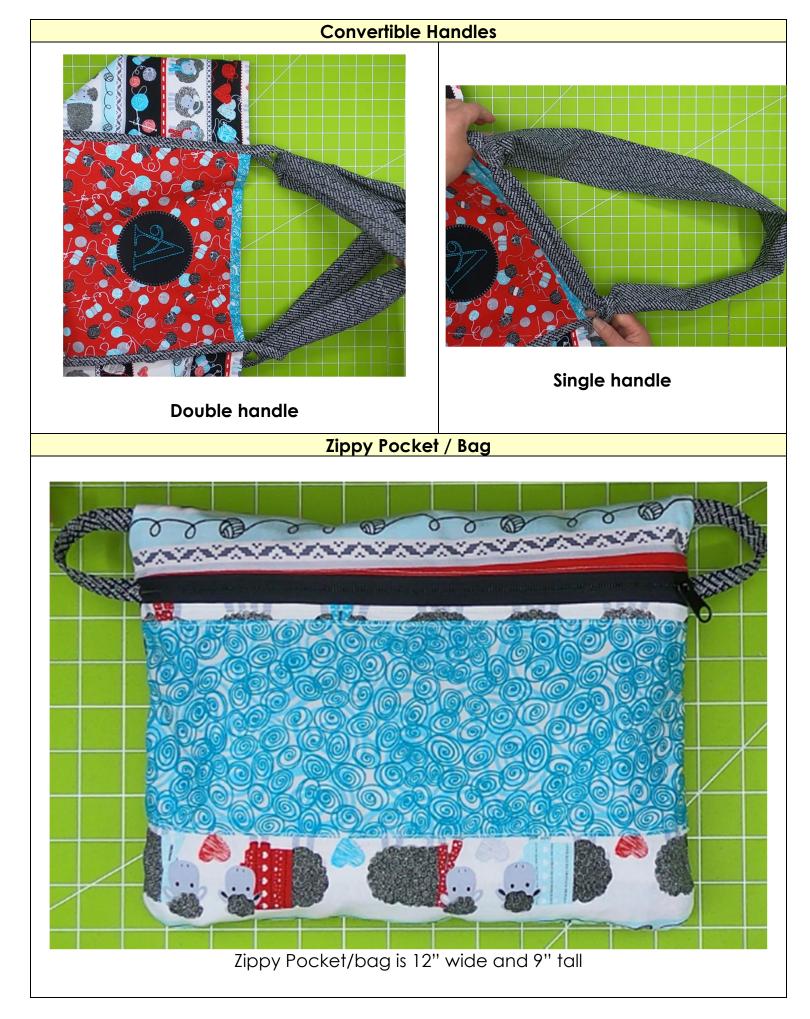

## PJ's Magic Bag

The magic bag is multiple bags in one. It's reversible, two sizes in one; the big bag has a convertible handle and folds into the zipper pocket to become a crossbody bag, waist pack, or wristlet. It's magic!!!