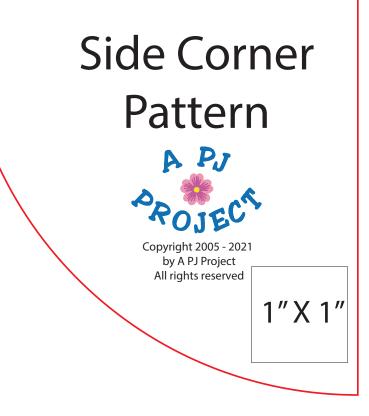

## Print this pattern at 100% scale!

After printing, measure the 1" box to make sure it actually measures 1" square.

v2