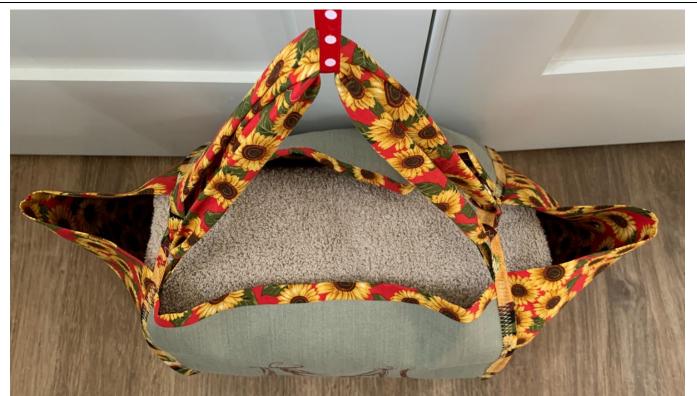

## PJ's Magic Bag

The magic bag is multiple bags in one. It's reversible, two sizes in one; the big bag has a convertible handle and folds into the zipper pocket to become a crossbody bag, waist pack, or wristlet. It's magic!!!

Slip pocket behind the Zippy Pocket

Big Bag with four bath towels and plenty more room at the sides

**Kits colors options - \$35.95 –** includes fabric, OESD Fusible Woven, zipper with doublesided pull, and printed corner pattern