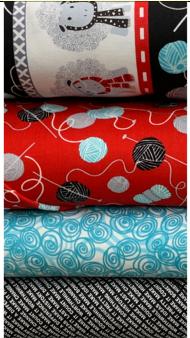

**Desert** Red, Dark Print, and Flower print – 3/8 yard each Stripe print – ¾ yard

**Makeup** Red, Dark Print, & Makeup print – 3/8 yard each Flower print – ¾ yard

**Sheep** Red, Dark Print, and blue print – 3/8 yard each Sheep print – ¾ yard