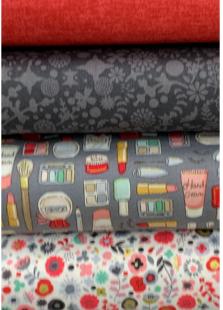

**Desert** Red, Dark Print, and Flower print – 3/8 yard each Stripe print – ¾ yard

**Makeup** Red, Dark Print, & Makeup print – 3/8 yard each Flower print – ¾ yard

**Sheep** Red, Dark Print, and blue print – 3/8 yard each Sheep print – ¾ yard