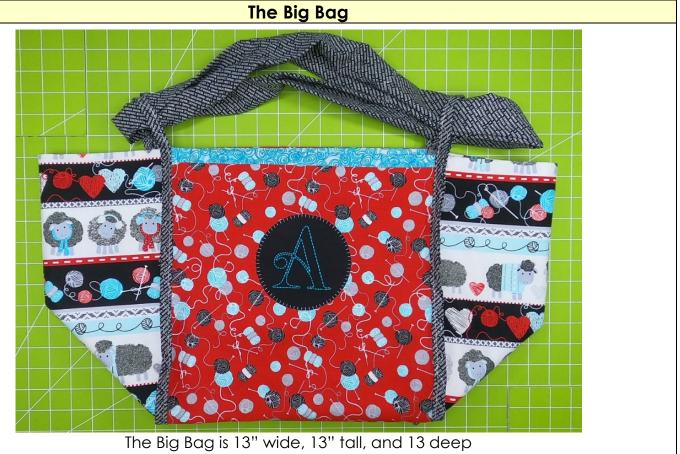

## PJ's Magic Bag

The magic bag is multiple bags in one. It's reversible, two sizes in one; the big bag has a convertible handle and folds into the zipper pocket to become a crossbody bag, waist pack, or wristlet. It's magic!!!