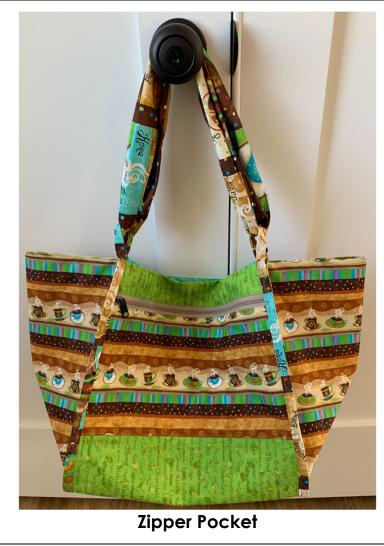

## PJ's Magic Bag

The magic bag is multiple bags in one. It's reversible, two sizes in one; the big bag has a convertible handle and folds into the zipper pocket to become a crossbody bag, waist pack, or wristlet. It's magic!!!

Slip pocket behind the Zippy Pocket

Big Bag with four bath towels and plenty more room at the sides

**Kits colors options - \$35.95 –** includes fabric, OESD Fusible Woven, zipper with doublesided pull, and printed corner pattern