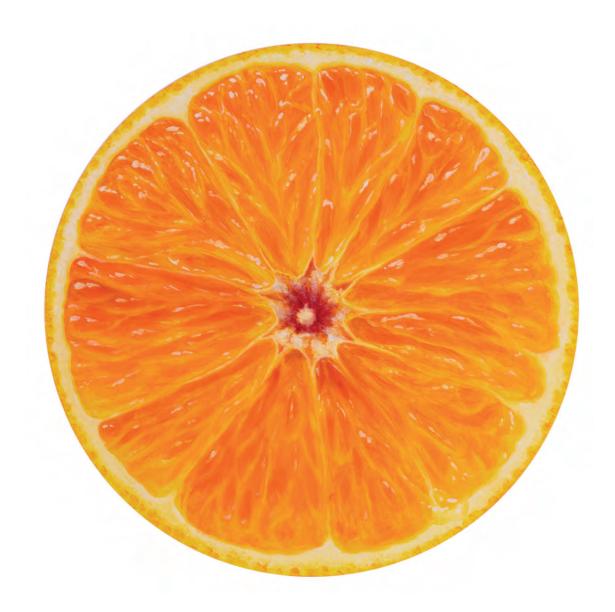

Jutashkeel

Red Radish. 2022. Oil on wood panel. 50 cm diameter.

j tashkeel

*Date.* 2022. Oil on wood panel. 50 cm diameter.

Jutashkeel

*Watermelon.* Oil on wood panel. 50 cm diameter.

Jutashkeel

Orange. 2022. Oil on wood panel. 50 cm diameter.