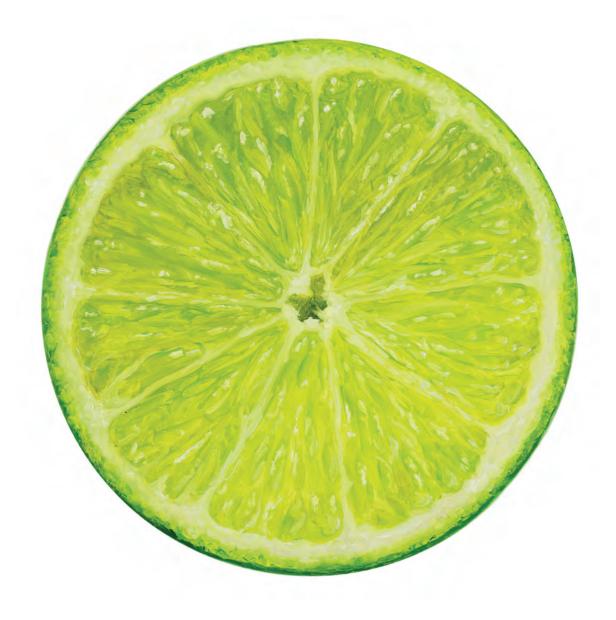

> USD 60,000 (AED 222,224)

J<u>tashke</u>el

Henna Flower. 2022. Oil on wood panel. 20 cm diameter.

Jutashkeel

Arabic Lime. 2022. Oil on wood panel. 20 cm diameter.

Jutashkeel

*Green Olive.* 2022. Oil on wood panel. 20 cm diameter.