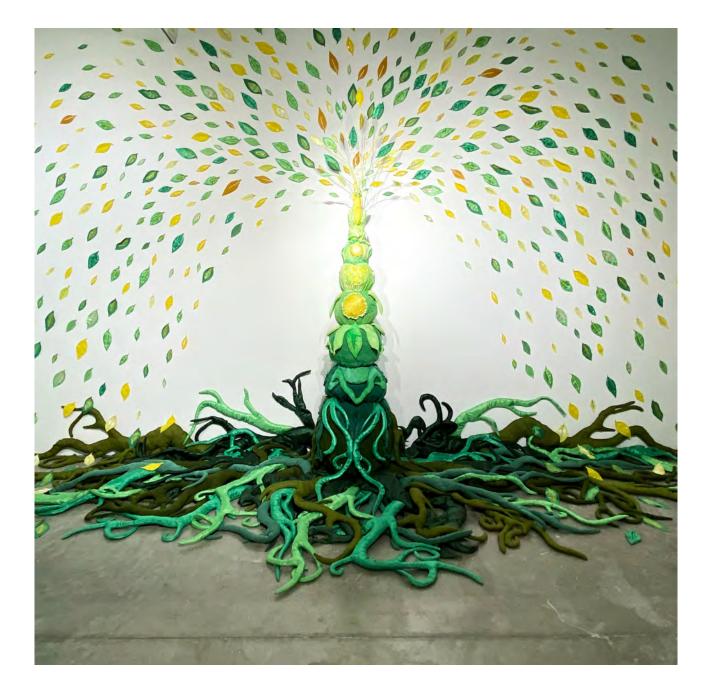

> USD 5,000 (AED 18,520)

Reaching for Water. 2023 Fabric, thread, wood, and recycled plastic. 300 x 450 cm.

> USD 50,000 (AED 183,650)

Artworks available only after exhibition closes and are accompanied by a signed certificate of authenticity.