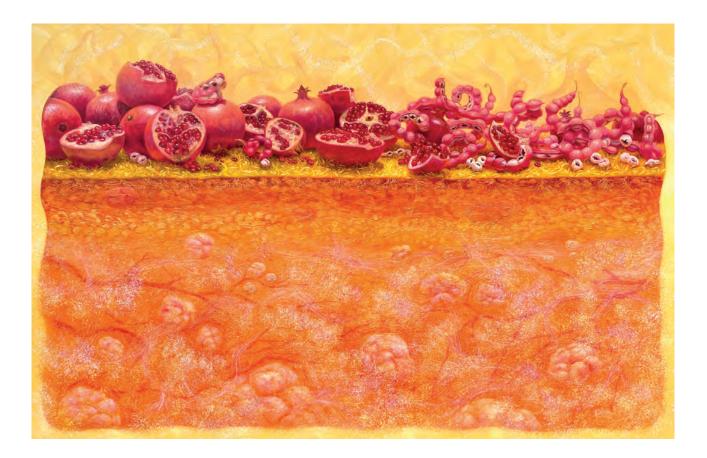

Jutashkeel

*Through the Banana Tree.* 2023. Oil on wood. 90 cm diameter.

Connecting Roots. 2022 Oil on canvas. 122 x 91 cm.

> USD 13,000 (AED 48,149)

Underground connections/Pomegranates, Mandras Thorn and Desert Truffles. 2022. Oil on canvas, 100 x 153.5 cm.