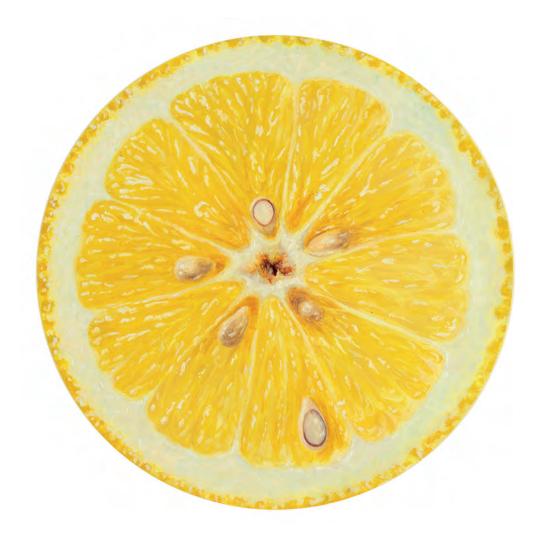

Purple Cabbage. 2022. Oil on wood panel. 30 cm diameter.

*Lemon.* 2022. Oil on wood panel. 30 cm diameter.

Jutashkeel

*Mango.* 2022. Oil on wood panel. 30 cm diameter.

Desert Truffle. 2022. Oil on wood panel. 30 cm diameter.