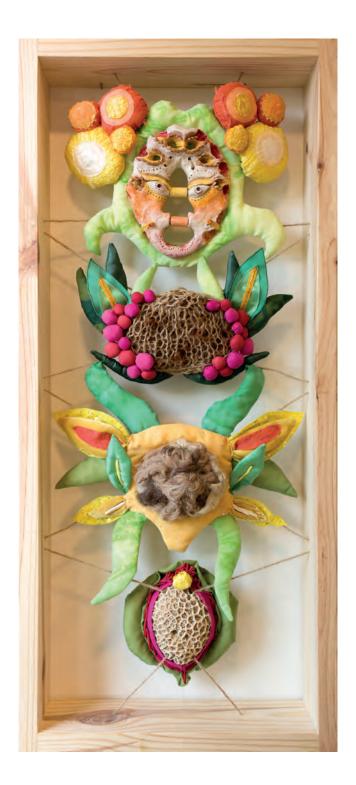

Face of Light. 2022. Oil on canvas. 42 x 32 cm.

Four Centers. 2023. Fabric, clay, seeds, coral, human hair, camel hair, hemp cord and wood. 90 H x 40 W x 10 D. 2023.

> USD 5,000 (AED 18,520)

Jestheel

Yellow skin fruit. 2023 Fabric, thread and recycled foam. 113 x 95 cm.