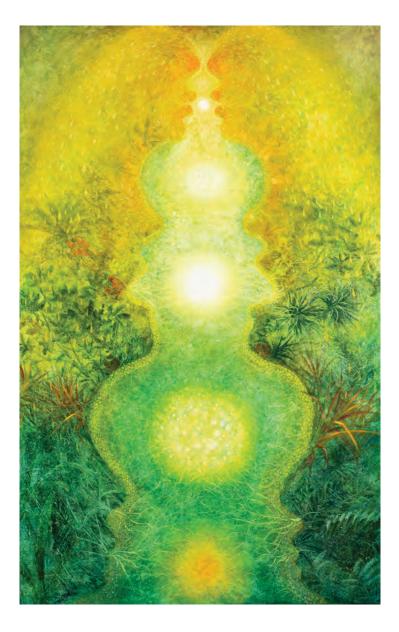

> USD 16,000 (AED 59,260)

Olive Tree, Family Tree. 2023. Oil on canvas. 150 X 120 cm.

> USD 20,000 (AED 74,077)

Meditation on Mosque. 2022 Oil on canvas. 204 x 128 inches.

> USD 27,000 (AED 100,001)

Ghaf and migration, observing the unknown. 2022 Oil on canvas Installation size 230 x 462 cm. Five individual panels 45 x 230 cm, 90 x 230 cm, 180 x 230 cm, 90 x 230 cm, 45 x 230 cm.