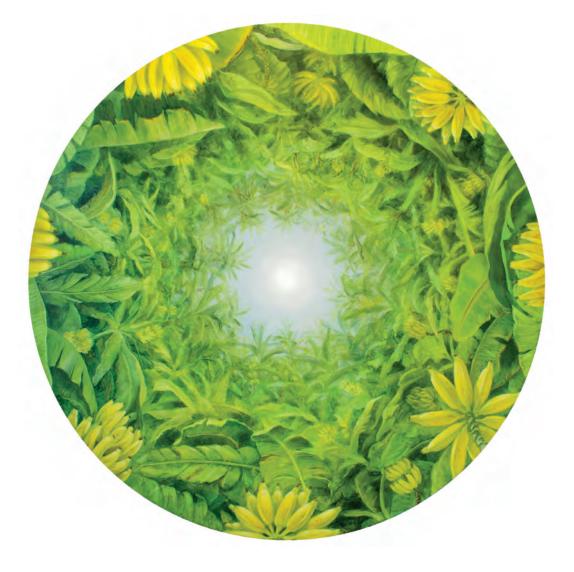

Jutashkeel

*Through the Banana Tree.* 2023. Oil on wood. 90 cm diameter.

Connecting Roots. 2022 Oil on canvas. 122 x 91 cm.

> USD 13,000 (AED 48,149)

Underground connections/Pomegranates, Mandras Thorn and Desert Truffles. 2022. Oil on canvas, 100 x 153.5 cm.