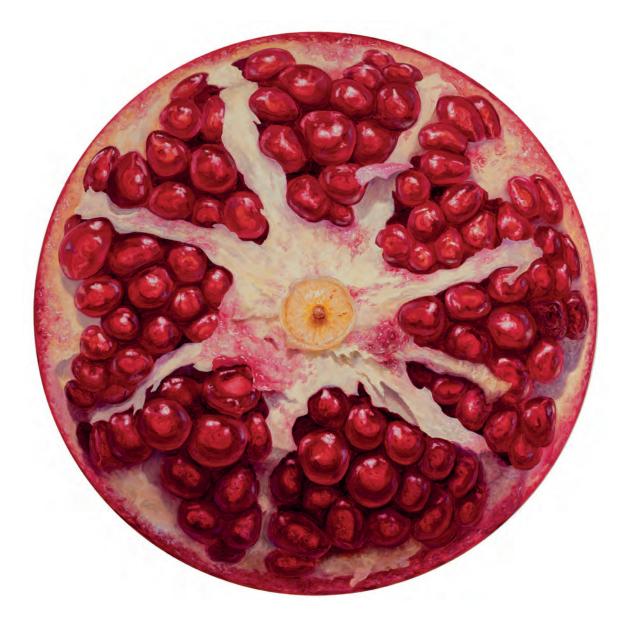

J<u>itashke</u>el

Pomegranate. 2022. Oil on wood pane. 90 cm diameter.

Self Portrait melting. 2022. Oil on canvas. 42 x 32 cm.

Jutashkeel

Ghaf Tree Study. 2022. Oil on canvas. 42 x 32 cm.

Banana Leaf Study. 2022. Oil on canvas. 42 x 32 cm.