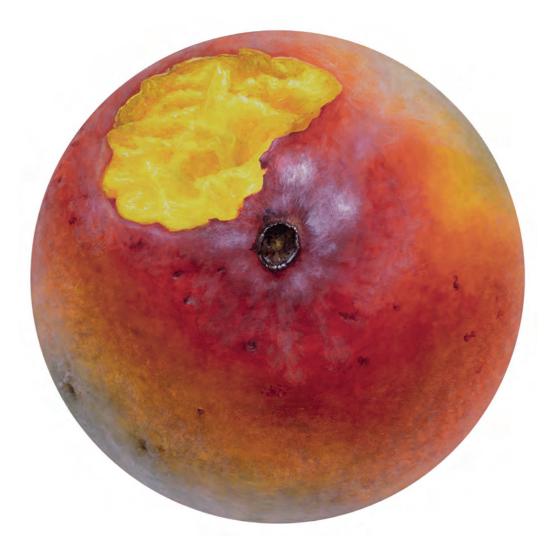

Purple Cabbage. 2022. Oil on wood panel. 30 cm diameter.

*Lemon.* 2022. Oil on wood panel. 30 cm diameter.

Jutashkeel

*Mango.* 2022. Oil on wood panel. 30 cm diameter.

Desert Truffle. 2022. Oil on wood panel. 30 cm diameter.