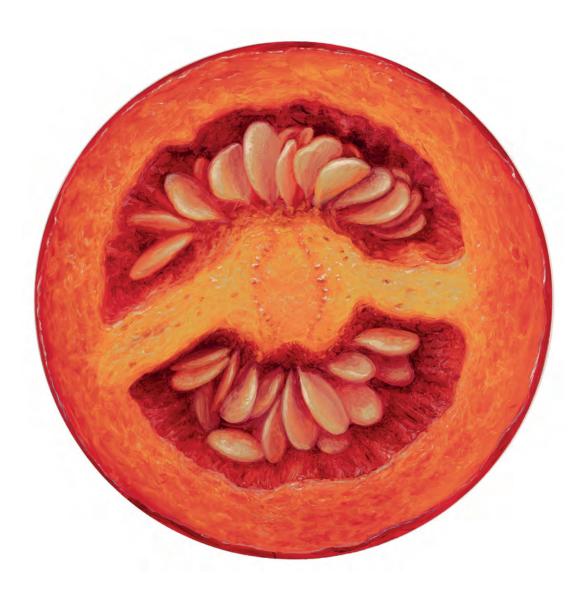

J<u>itashke</u>el

Pomegranate. 2022. Oil on wood pane. 90 cm diameter.

Self Portrait melting. 2022. Oil on canvas. 42 x 32 cm.

Jutashkeel

Ghaf Tree Study. 2022. Oil on canvas. 42 x 32 cm.

Banana Leaf Study. 2022. Oil on canvas. 42 x 32 cm.