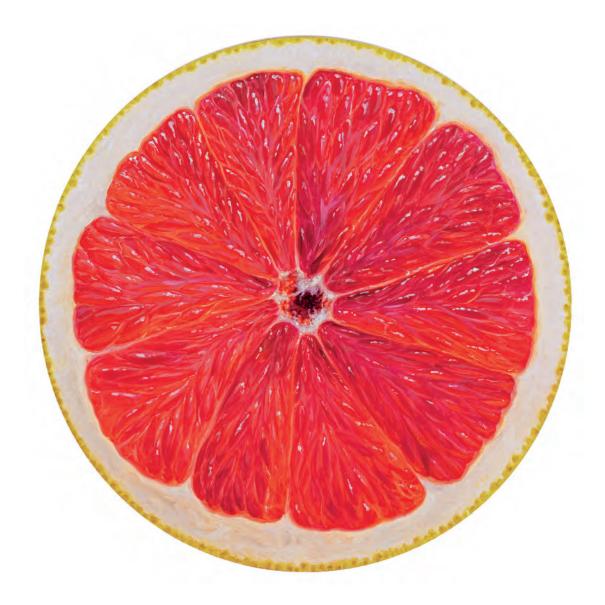

Jutashkeel

Madras Thorn Fruit. 2022. Oil on wood panel. 60 cm diameter.

*Grape Fruit.* 2022. Oil on wood panel. 60 cm diameter.

Jutashkeel

*Fig.* 2022 Oil on wood panel. 60 cm diameter.

Jutashkeel

*Cucumber.* 2022. Oil on wood panel. 60 cm diameter.