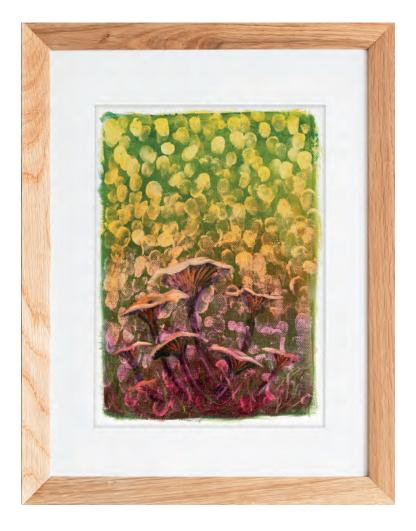

Jutashkeel

Fingerprints and Mushrooms. 2022. Oil on canvas. 42 x 32 cm.

African Fountain Grass under moonlight. 2022. Oil on canvas. 42 x 32 cm.

Jutashkeel

Underground connections, Study 1. 2022. Oil on canvas. 42 x 32 cm.