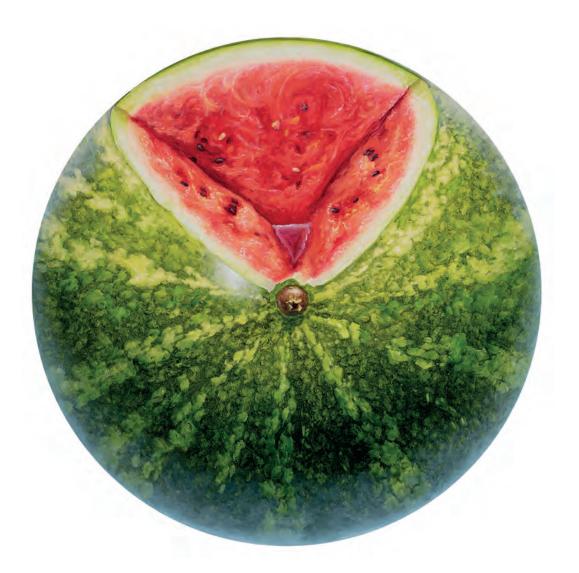

Jutashkeel

Red Radish. 2022. Oil on wood panel. 50 cm diameter.

j tashkeel

*Date.* 2022. Oil on wood panel. 50 cm diameter.

Jutashkeel

*Watermelon.* Oil on wood panel. 50 cm diameter.

Jutashkeel

Orange. 2022. Oil on wood panel. 50 cm diameter.