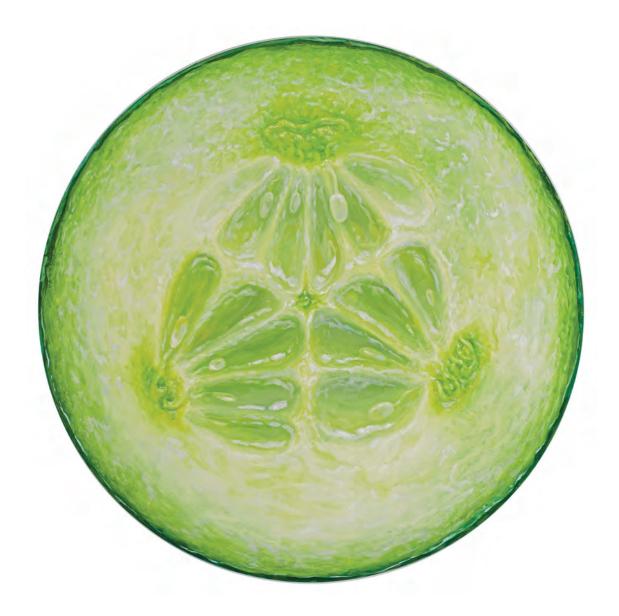

Jutashkeel

Madras Thorn Fruit. 2022. Oil on wood panel. 60 cm diameter.

*Grape Fruit.* 2022. Oil on wood panel. 60 cm diameter.

Jutashkeel

*Fig.* 2022 Oil on wood panel. 60 cm diameter.

Jutashkeel

*Cucumber.* 2022. Oil on wood panel. 60 cm diameter.