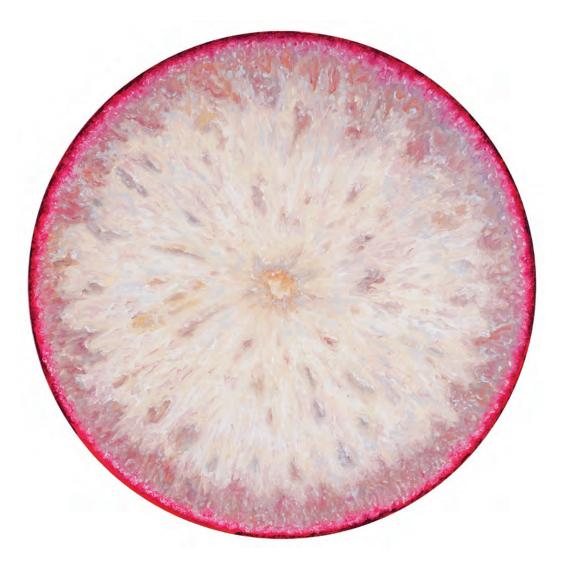

Jutashkeel

Red Radish. 2022. Oil on wood panel. 50 cm diameter.

j tashkeel

*Date.* 2022. Oil on wood panel. 50 cm diameter.

Jutashkeel

*Watermelon.* Oil on wood panel. 50 cm diameter.

Jutashkeel

Orange. 2022. Oil on wood panel. 50 cm diameter.