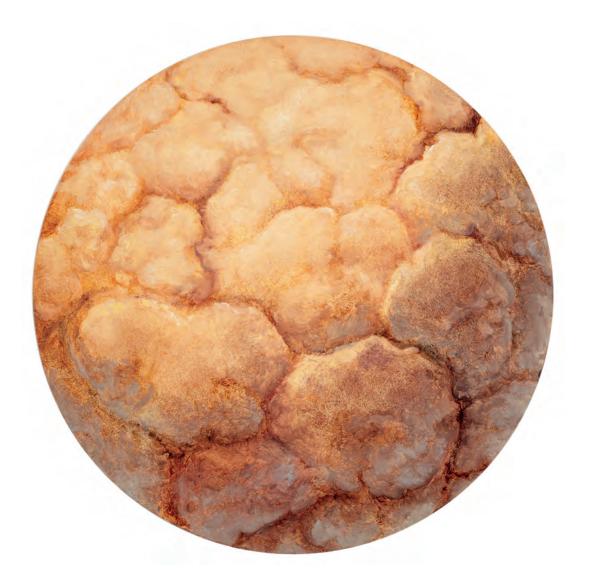

Jutashkeel

*Red Chilli.* 2022. Oil on wood pane. 40 cm diameter.

Jutashkeel

Mandarine. 2022 Oil on wood panel. 40 cm diameter.

Jutashkeel

Desert Gourd. 2022. Oil on wood panel. 40 cm diameter.

Jetashkeel

Papaya. 2022. Oil on wood panel. 40 cm diameter.