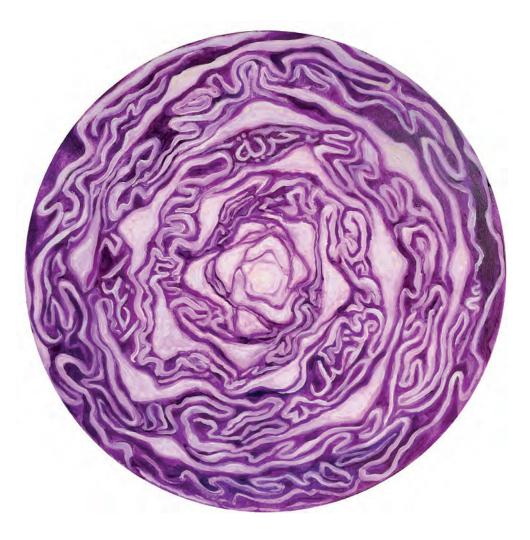

Purple Cabbage. 2022. Oil on wood panel. 30 cm diameter.

*Lemon.* 2022. Oil on wood panel. 30 cm diameter.

Jutashkeel

*Mango.* 2022. Oil on wood panel. 30 cm diameter.

Desert Truffle. 2022. Oil on wood panel. 30 cm diameter.