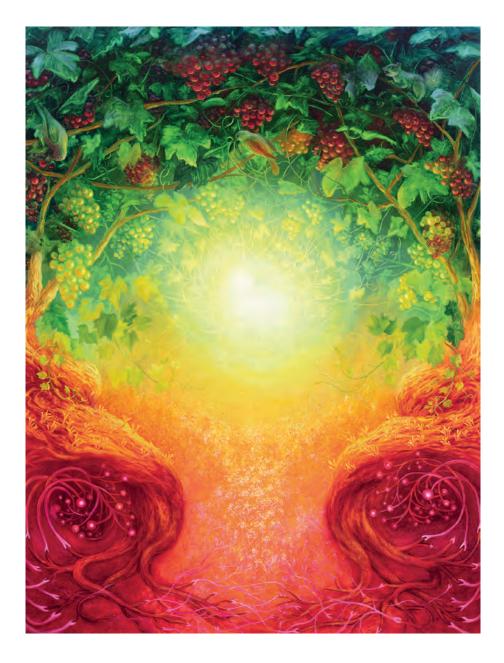

Jutashkeel

*Through the Banana Tree.* 2023. Oil on wood. 90 cm diameter.

Connecting Roots. 2022 Oil on canvas. 122 x 91 cm.

> USD 13,000 (AED 48,149)

Underground connections/Pomegranates, Mandras Thorn and Desert Truffles. 2022. Oil on canvas, 100 x 153.5 cm.