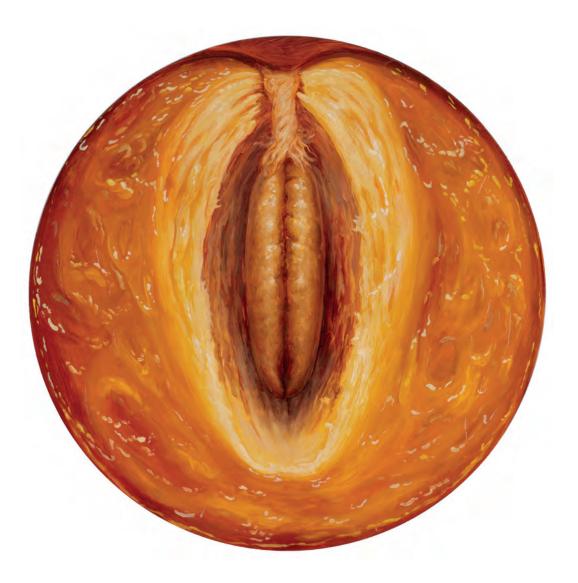

Jutashkeel

Red Radish. 2022. Oil on wood panel. 50 cm diameter.

j tashkeel

*Date.* 2022. Oil on wood panel. 50 cm diameter.

Jutashkeel

*Watermelon.* Oil on wood panel. 50 cm diameter.

Jutashkeel

Orange. 2022. Oil on wood panel. 50 cm diameter.