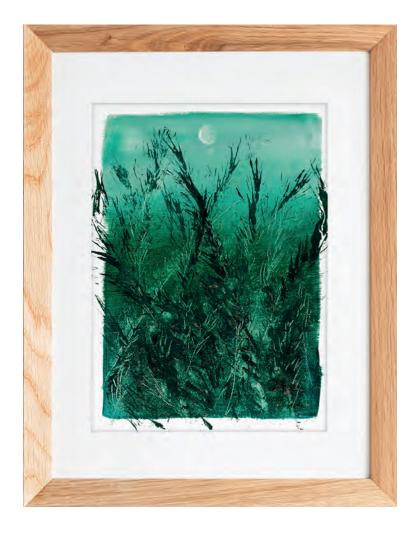

Jutashkeel

Fingerprints and Mushrooms. 2022. Oil on canvas. 42 x 32 cm.

African Fountain Grass under moonlight. 2022. Oil on canvas. 42 x 32 cm.

Jutashkeel

Underground connections, Study 1. 2022. Oil on canvas. 42 x 32 cm.