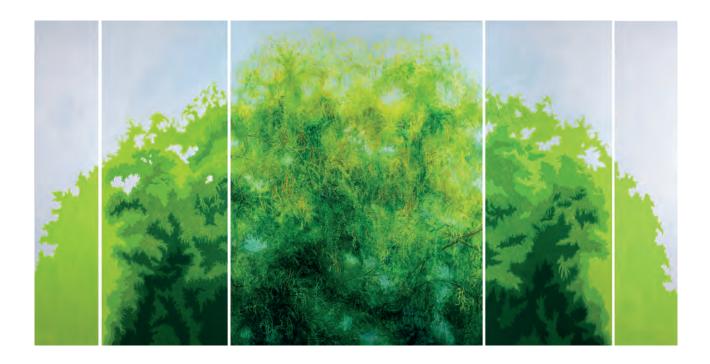

> USD 16,000 (AED 59,260)

Olive Tree, Family Tree. 2023. Oil on canvas. 150 X 120 cm.

> USD 20,000 (AED 74,077)

Meditation on Mosque. 2022 Oil on canvas. 204 x 128 inches.

> USD 27,000 (AED 100,001)

Ghaf and migration, observing the unknown. 2022 Oil on canvas Installation size 230 x 462 cm. Five individual panels 45 x 230 cm, 90 x 230 cm, 180 x 230 cm, 90 x 230 cm, 45 x 230 cm.