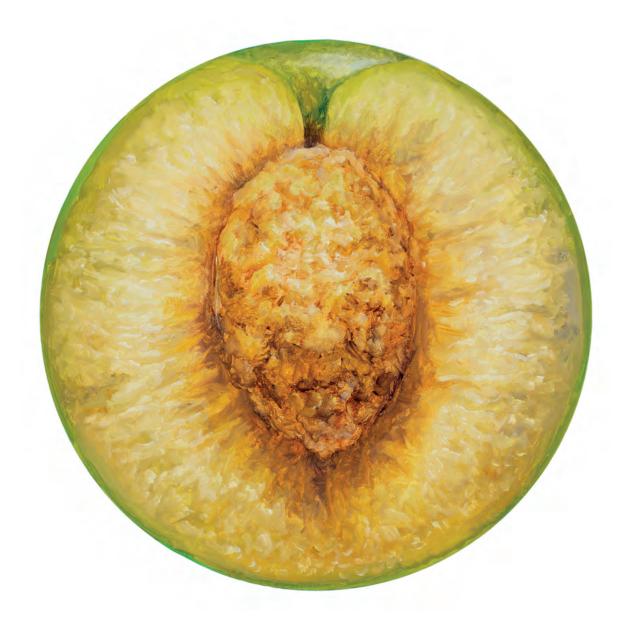

Jutashkeel

*Red Chilli.* 2022. Oil on wood pane. 40 cm diameter.

Jutashkeel

Mandarine. 2022 Oil on wood panel. 40 cm diameter.

Jutashkeel

Desert Gourd. 2022. Oil on wood panel. 40 cm diameter.

Jetashkeel

Papaya. 2022. Oil on wood panel. 40 cm diameter.