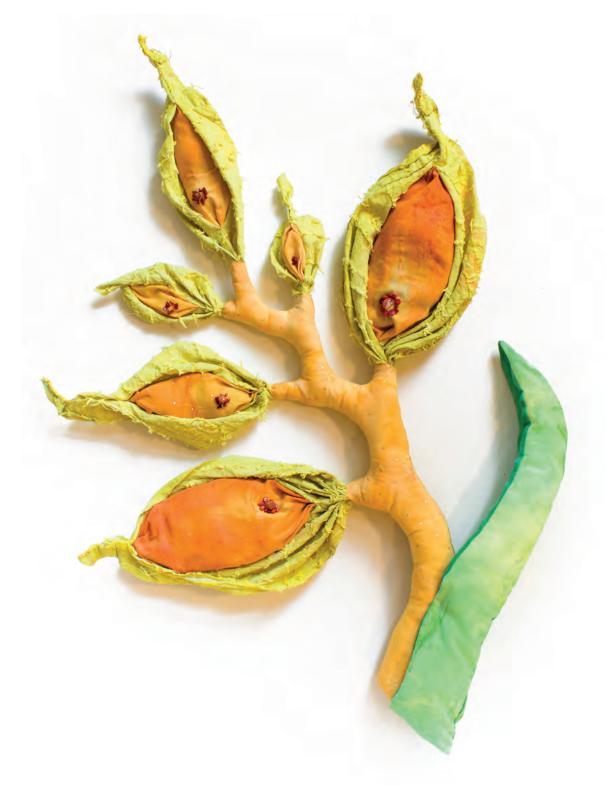

Face of Light. 2022. Oil on canvas. 42 x 32 cm.

Four Centers. 2023. Fabric, clay, seeds, coral, human hair, camel hair, hemp cord and wood. 90 H x 40 W x 10 D. 2023.

> USD 5,000 (AED 18,520)

Jestheel

Yellow skin fruit. 2023 Fabric, thread and recycled foam. 113 x 95 cm.