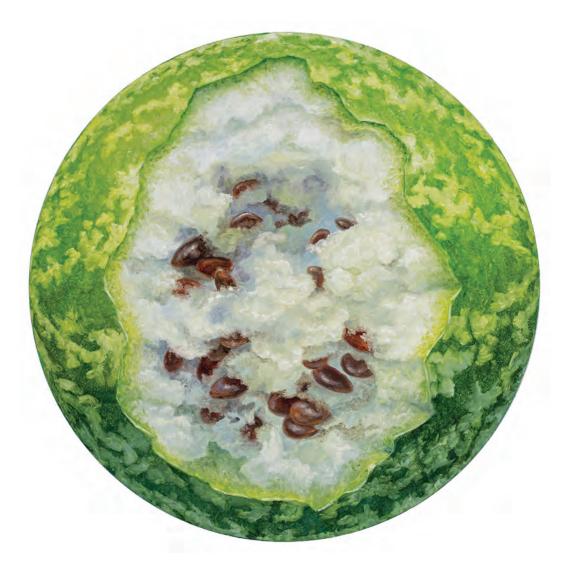

Jutashkeel

Red Radish. 2022. Oil on wood panel. 50 cm diameter.

j tashkeel

*Date.* 2022. Oil on wood panel. 50 cm diameter.

Jutashkeel

*Watermelon.* Oil on wood panel. 50 cm diameter.

Jutashkeel

Orange. 2022. Oil on wood panel. 50 cm diameter.