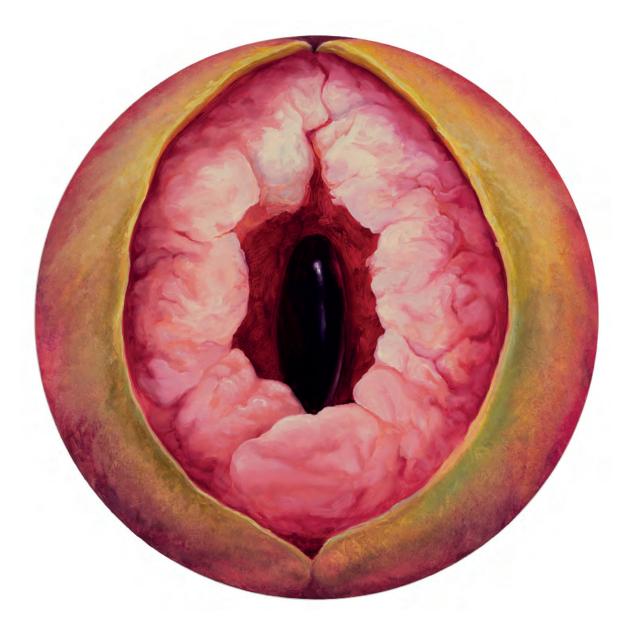

J<u>itashke</u>el

Pomegranate. 2022. Oil on wood pane. 90 cm diameter.

Self Portrait melting. 2022. Oil on canvas. 42 x 32 cm.

Jutashkeel

Ghaf Tree Study. 2022. Oil on canvas. 42 x 32 cm.

Banana Leaf Study. 2022. Oil on canvas. 42 x 32 cm.