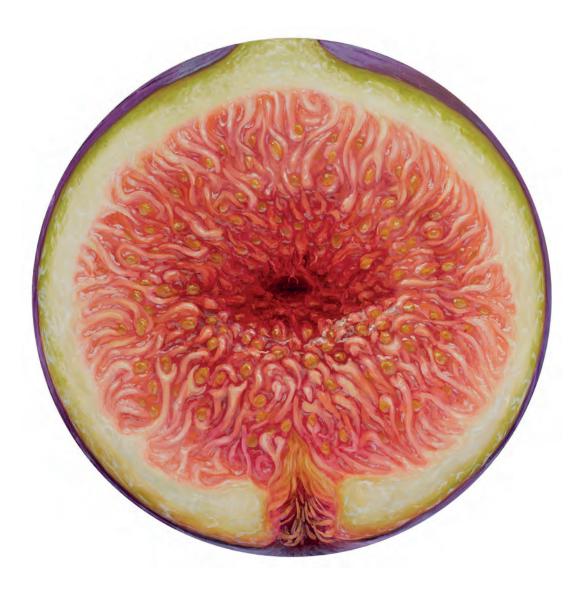

Jutashkeel

Madras Thorn Fruit. 2022. Oil on wood panel. 60 cm diameter.

*Grape Fruit.* 2022. Oil on wood panel. 60 cm diameter.

Jutashkeel

*Fig.* 2022 Oil on wood panel. 60 cm diameter.

Jutashkeel

*Cucumber.* 2022. Oil on wood panel. 60 cm diameter.