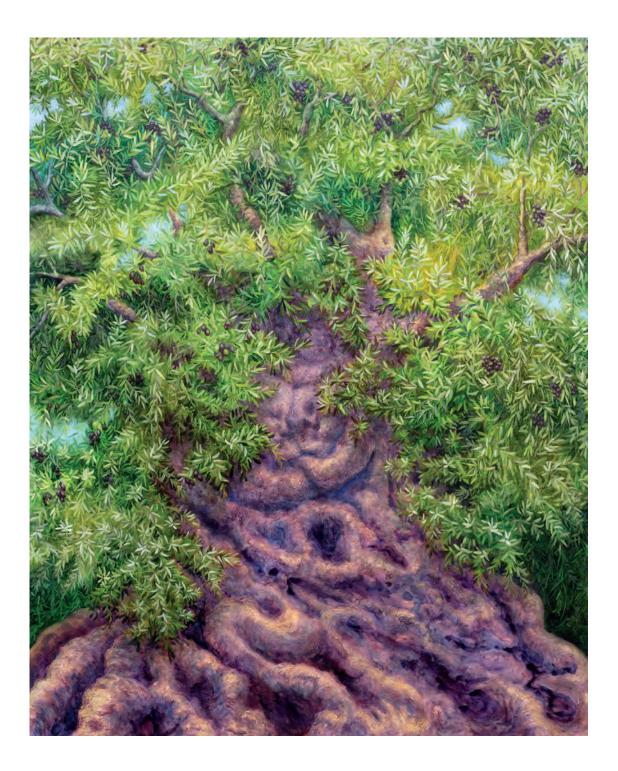

> USD 16,000 (AED 59,260)

Olive Tree, Family Tree. 2023. Oil on canvas. 150 X 120 cm.

> USD 20,000 (AED 74,077)

Meditation on Mosque. 2022 Oil on canvas. 204 x 128 inches.

> USD 27,000 (AED 100,001)

Ghaf and migration, observing the unknown. 2022 Oil on canvas Installation size 230 x 462 cm. Five individual panels 45 x 230 cm, 90 x 230 cm, 180 x 230 cm, 90 x 230 cm, 45 x 230 cm.