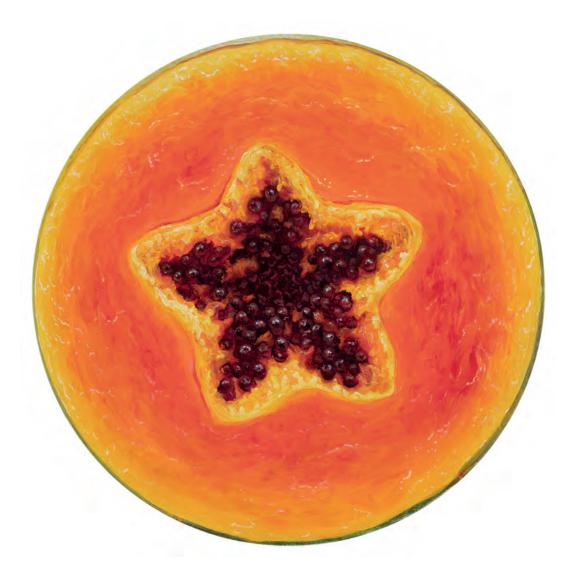

Jutashkeel

*Red Chilli.* 2022. Oil on wood pane. 40 cm diameter.

Jutashkeel

Mandarine. 2022 Oil on wood panel. 40 cm diameter.

Jutashkeel

Desert Gourd. 2022. Oil on wood panel. 40 cm diameter.

Jetashkeel

Papaya. 2022. Oil on wood panel. 40 cm diameter.