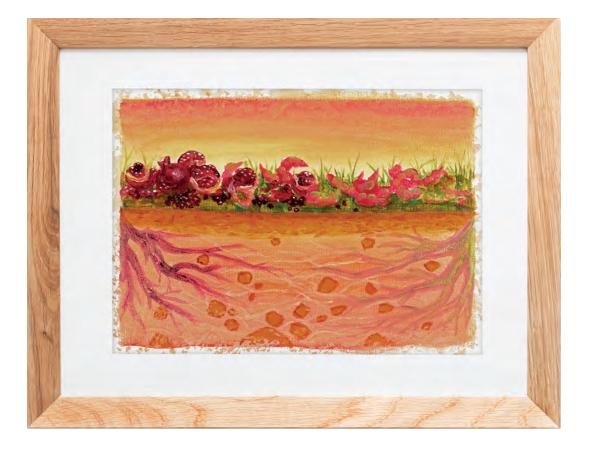

Jutashkeel

*Through the Banana Tree.* 2023. Oil on wood. 90 cm diameter.

Connecting Roots. 2022 Oil on canvas. 122 x 91 cm.

> USD 13,000 (AED 48,149)

Underground connections/Pomegranates, Mandras Thorn and Desert Truffles. 2022. Oil on canvas, 100 x 153.5 cm.

> USD 16,000 (AED 59,260)

Olive Tree, Family Tree. 2023. Oil on canvas. 150 X 120 cm.

> USD 20,000 (AED 74,077)

Meditation on Mosque. 2022 Oil on canvas. 204 x 128 inches.

> USD 27,000 (AED 100,001)

Ghaf and migration, observing the unknown. 2022 Oil on canvas Installation size 230 x 462 cm. Five individual panels 45 x 230 cm, 90 x 230 cm, 180 x 230 cm, 90 x 230 cm, 45 x 230 cm.