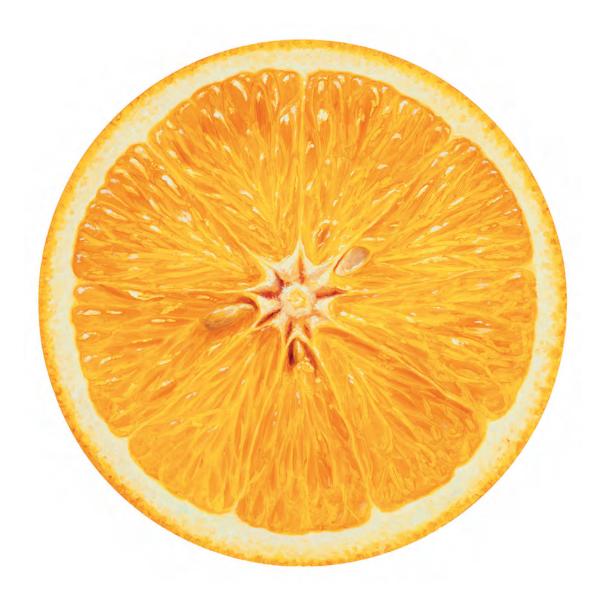

Jutashkeel

Red Radish. 2022. Oil on wood panel. 50 cm diameter.

j tashkeel

*Date.* 2022. Oil on wood panel. 50 cm diameter.

Jutashkeel

*Watermelon.* Oil on wood panel. 50 cm diameter.

Jutashkeel

Orange. 2022. Oil on wood panel. 50 cm diameter.