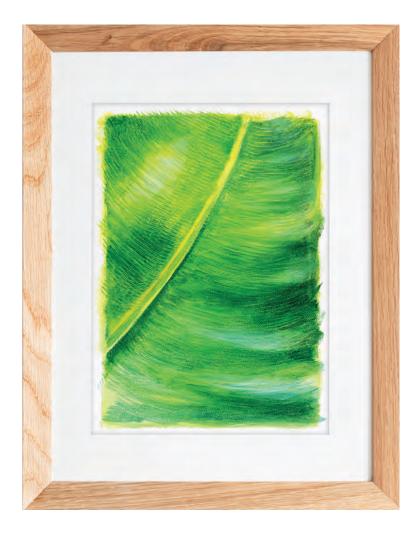

J<u>itashke</u>el

Pomegranate. 2022. Oil on wood pane. 90 cm diameter.

Self Portrait melting. 2022. Oil on canvas. 42 x 32 cm.

Jutashkeel

Ghaf Tree Study. 2022. Oil on canvas. 42 x 32 cm.

Banana Leaf Study. 2022. Oil on canvas. 42 x 32 cm.