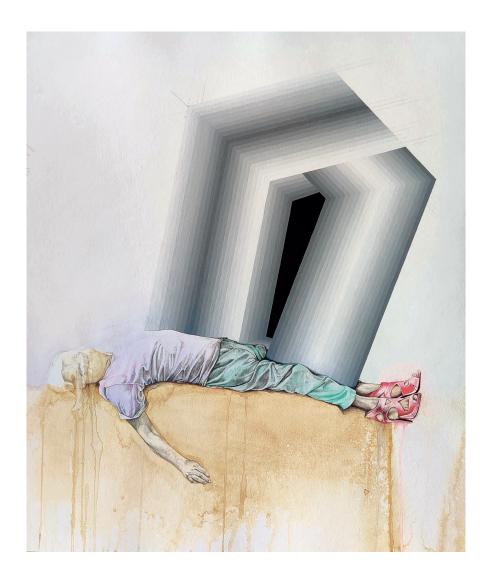

Pressure Point. 2022.
From the 'Ambition' series.
Pencil, colour pencil, gouache,
tea, acrylic on paper.
67 x 53 cm.

Crunch! 2022.
From the 'Ambition' series.
Pencil, colour pencil, gouache, tea,
acrylic on paper.
67 x 53 cm.