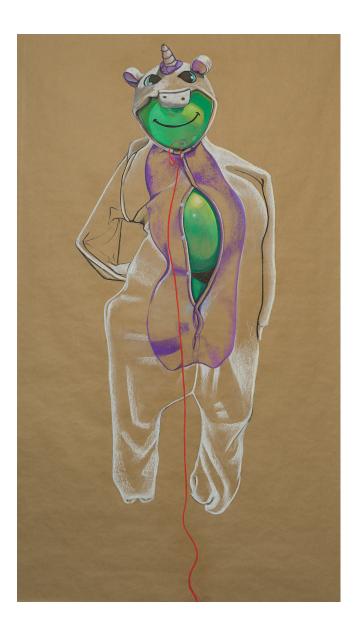

Nooks of Power Sophiya Khwaja

Exhibited Artworks
Price List

Pumped. 2022. From the 'Unicorn' series. Pastel on paper. 214 x 122 cm.

It's OK, You Just Need Some Air. 2023.
From the 'Unicorn' series.
Pastel on paper.
214 x 122 cm.