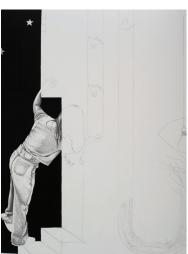

Pressure Point. 2022.
From the 'Ambition' series.
Pencil, colour pencil, gouache,
tea, acrylic on paper.
67 x 53 cm.

Crunch! 2022.
From the 'Ambition' series.
Pencil, colour pencil, gouache, tea,
acrylic on paper.
67 x 53 cm.