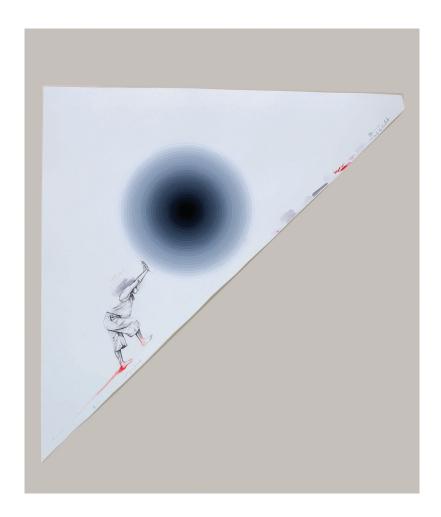

5,585 AED

Queendom. 2021.
From the 'Circles' series.
Graphite, collage, thread, acrylic on paper.
Diameter 41 cm.

5,585 AED

The Black Hole that Centres Myselves. 2022.
From the 'Circles' series.
Graphite, collage, acrylic on paper.
Diameter 51 cm.