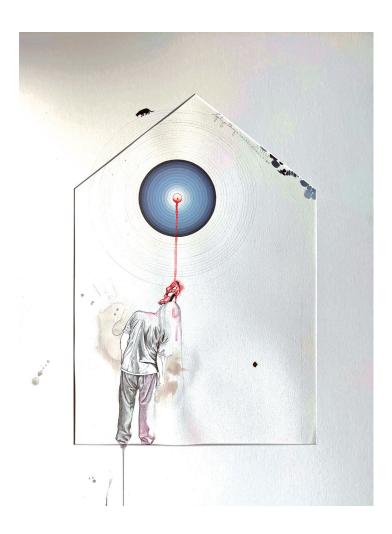

Pressure Point. 2022.
From the 'Ambition' series.
Pencil, colour pencil, gouache,
tea, acrylic on paper.
67 x 53 cm.

Crunch! 2022.
From the 'Ambition' series.
Pencil, colour pencil, gouache, tea,
acrylic on paper.
67 x 53 cm.