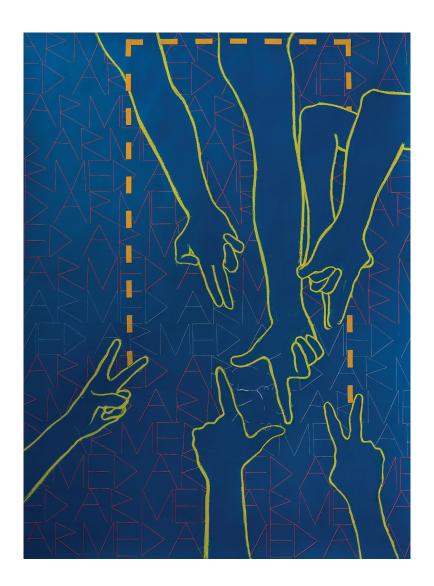

Layers of Limbo: Chapter 3. 2023.
From the 'Memory' series.
Mixed media on paper.
30 x 40 cm each.

10,250 AED

Layers of Limbo: Chapter 1. 2023.
From the 'Memory' series.
Mixed media on paper.
30 x 40 cm each.

Layers of Limbo: Chapter 2. 2023.
From the 'Memory' series.
Mixed media on paper.
30 x 40 cm each.

6,917 AED

Showdown. 2022.
From the 'Circles' series.
Graphite, collage, gold leaf,
acrylic on paper.
Diameter 51 cm.