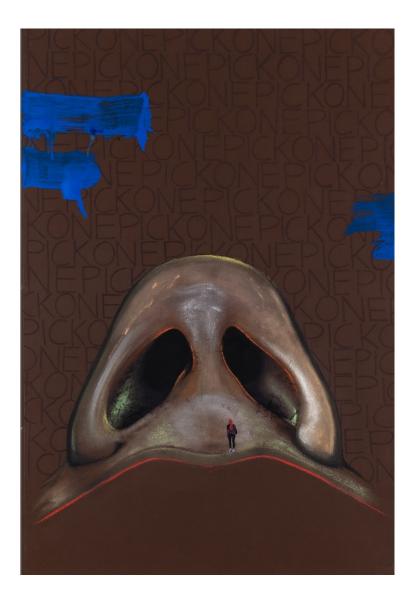

Who Knows. 2022.
From the 'Nose' series. Collage, acrylic, pastel on paper.
106 x 71 cm.

Pick One. 2022. From the 'Nose' series. Collage, thread, acrylic, pastel on paper. 106 x 71 cm.

Armed. 2022.
From the 'Nose' series.
Thread, reflective tape, acrylic,
pastel on paper.
106 x 71 cm.