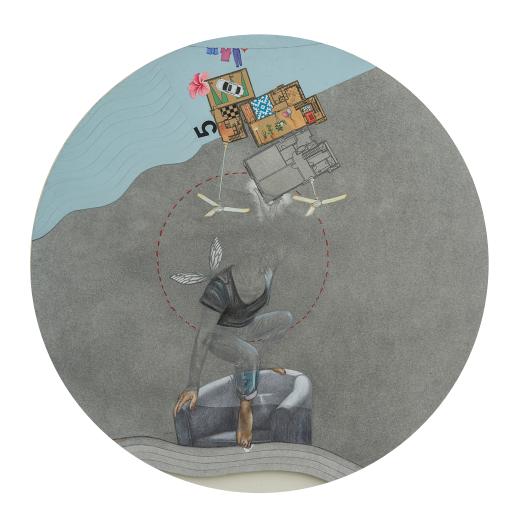

Ground Beneath Her Feet. 2023.
From the 'Ambition' series.
Pencil, colour pencil, gouache,
acrylic on paper.
67 x 53 cm.

Dormer. 2023.
From the 'Ambition' series.
Pencil, acrylic on paper
30 x 30 x 90 cm

Seltzer. 2023.
From the 'Ambition' series.
Pencil, gouache, gold leaf, acrylic on paper.
30 x 30 x 90 cm.

Dragging One's Heels. 2023.
From the 'Ambition' series.
Pencil, gouache, acrylic on paper.
30 x 30 x 90 cm.