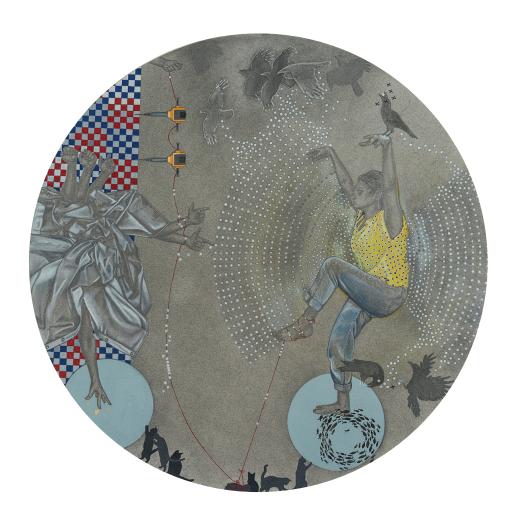

Layers of Limbo: Chapter 2. 2023.
From the 'Memory' series.
Mixed media on paper.
30 x 40 cm each.

6,917 AED

Showdown. 2022.
From the 'Circles' series.
Graphite, collage, gold leaf,
acrylic on paper.
Diameter 51 cm.