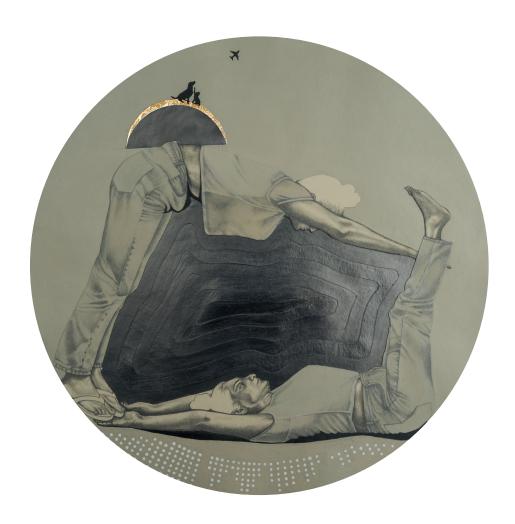

Layers of Limbo: Chapter 2. 2023.
From the 'Memory' series.
Mixed media on paper.
30 x 40 cm each.

6,917 AED

Showdown. 2022.
From the 'Circles' series.
Graphite, collage, gold leaf,
acrylic on paper.
Diameter 51 cm.