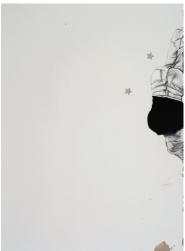

Who Knows. 2022.
From the 'Nose' series. Collage, acrylic, pastel on paper.
106 x 71 cm.

Pick One. 2022. From the 'Nose' series. Collage, thread, acrylic, pastel on paper. 106 x 71 cm.

Armed. 2022.
From the 'Nose' series.
Thread, reflective tape, acrylic,
pastel on paper.
106 x 71 cm.