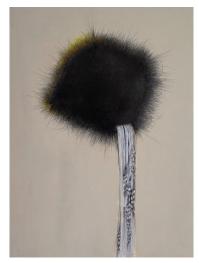

Nooks of Power Sophiya Khwaja

Exhibited Artworks
Price List

Pumped. 2022. From the 'Unicorn' series. Pastel on paper. 214 x 122 cm.

It's OK, You Just Need Some Air. 2023.
From the 'Unicorn' series.
Pastel on paper.
214 x 122 cm.