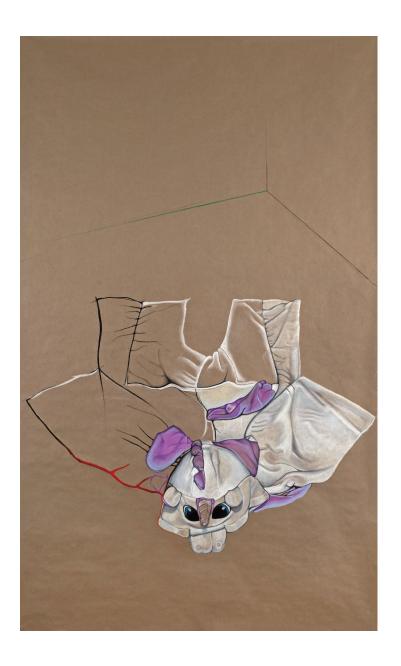

Nooks of Power Sophiya Khwaja

Exhibited Artworks
Price List

Pumped. 2022. From the 'Unicorn' series. Pastel on paper. 214 x 122 cm.

It's OK, You Just Need Some Air. 2023.
From the 'Unicorn' series.
Pastel on paper.
214 x 122 cm.