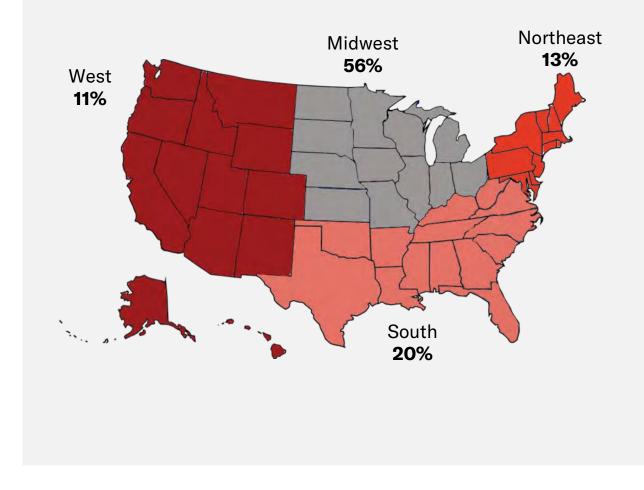

| pg. 12 |
| Exhibitors                                 | pg. 18 |
| Programming                                | pg. 21 |
| Industry Partners & Sponsors               | pg. 30 |
| Industry Awards                            | pg. 34 |
| Experiences, Activations<br>& Celebrations | pg. 37 |



# FUN FOMD

9

### ATTENDEES

Mario Kart Co-

LAZERS.

ters

3X-Tay

Building

#### 2024 TRAFFIC BY DAY

Showgoers spent an average of 5 hours 2 minutes per show day at the Show.



#### 2024 ATTENDEES BY PROFESSION



# 2024 ATTENDEES BY POSITION



#### 2024 ATTENDEES BY AGE RANGE



#### 2024 ATTENDEES BY INDUSTRY\*

The higher education sector continues to grow year over year (2% over 2023).



\*Attendees can select more than one industry.

#### 2024 ATTENDANCE BY REGION



#### 2024 ATTENDANCE BY COUNTRY

**91** different countries represented.

**16%** International – surpassed 2019 numbers:

2023: 15% International 2022: 10% International 2021: 6% International 2019: 15% International

| Algeria            | Dominican Republic | Kazakhstan          | Saudi Arabia                |
|--------------------|--------------------|---------------------|-----------------------------|
| Angola             | Egypt              | Kenya               | Senegal                     |
| Argentina          | El Salvador        | Lebanon             | Sierra Leone                |
| Australia          | Estonia            | Libya               | Singapore                   |
| Austria            | Ethiopia           | Lithuania           | Spain                       |
| B