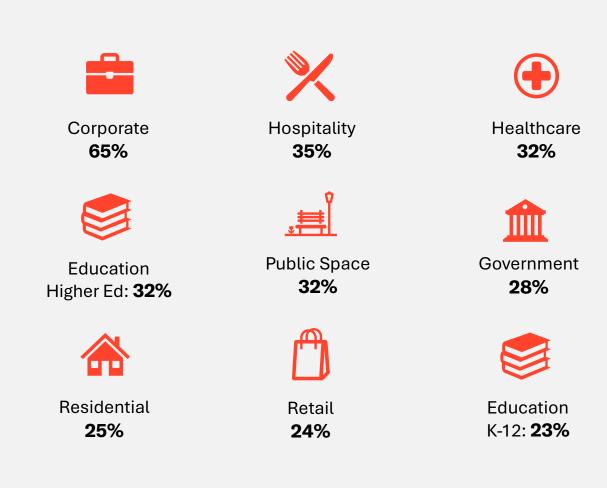

#### 2024 ATTENDEES BY INDUSTRY\*

The higher education sector continues to grow year over year (2% over 2023).

\*Attendees can select more than one industry.