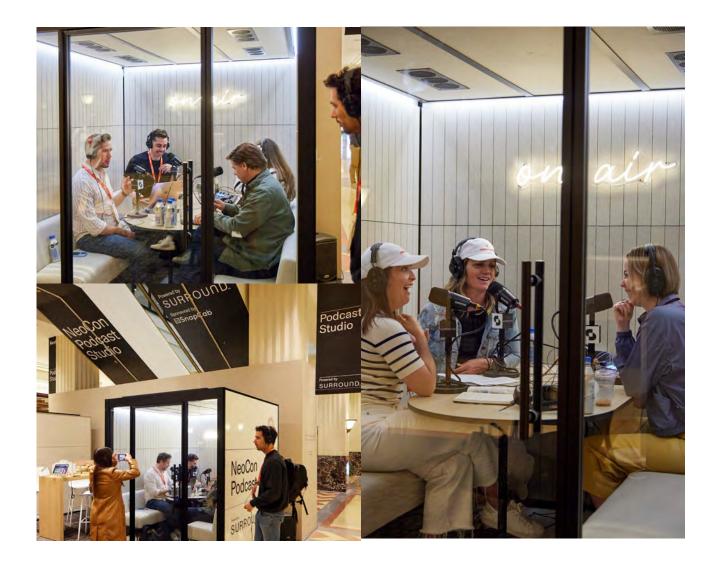

### 2024 PROGRAMMING NEOCON PODCAST STUDIO

Shows recorded live at NeoCon:

The Design Board

**NeoConversations** 

**Break Some Dishes** 

**Barriers to Entry** 

**Designs Nerds Anonymous** 

Deep Green