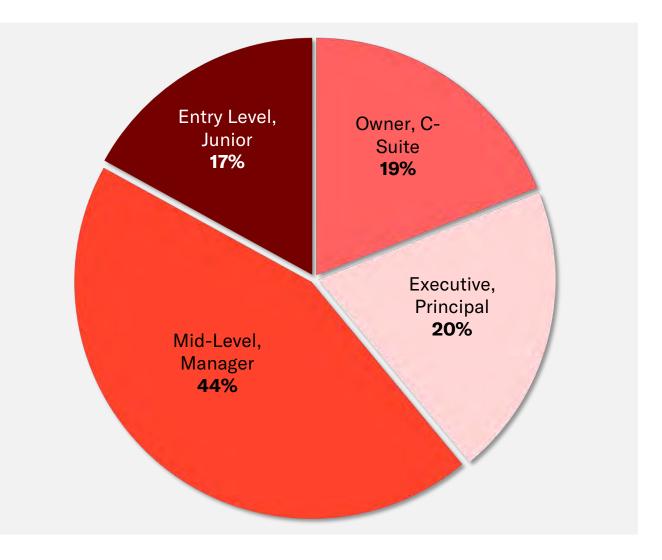

ays of contract submission.

# Design Takes Shape



June 10-12 | THE MART

#### TABLE OF CONTENTS

| Attendees                                  | pg. 4  |
|--------------------------------------------|--------|
| Reach                                      | pg. 12 |
| Exhibitors                                 | pg. 18 |
| Programming                                | pg. 21 |
| Industry Partners & Sponsors               | pg. 30 |
| Industry Awards                            | pg. 34 |
| Experiences, Activations<br>& Celebrations | pg. 37 |



# FUN FOMD

9

### ATTENDEES

Mario Kart Co-

LAZERS.

ters

3X-Tay

Building

#### 2024 TRAFFIC BY DAY

Showgoers spent an average of 5 hours 2 minutes per show day at the Show.



#### 2024 ATTENDEES BY PROFESSION



# 2024 ATTENDEES BY POSITION



#### 2024 ATTENDEES BY AGE RANGE



#### 2024 ATTENDEES BY INDUSTRY\*

The higher education sector continues to grow year over year (2% over 2023).



\*Attendees can select more than one industry.

#### 2024 ATTENDANCE BY REGION



#### 2024 ATTENDANCE BY COUNTRY

**91** different countries represented.

**16%** International – surpassed 2019 numbers:

2023: 15% International 2022: 10% International 2021: 6% International 2019: 15% International

| Algeria            | Dominican Republic | Kazakhstan          | Saudi Arabia                |
|--------------------|--------------------|---------------------|-----------------------------|
| Angola             | Egypt              | Kenya               | Senegal                     |
| Argentina          | El Salvador        | Lebanon