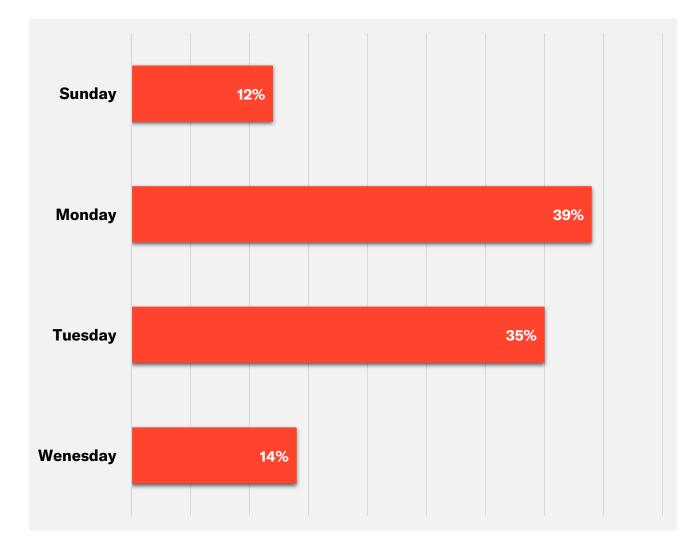

#### 2024 TRAFFIC BY DAY

Showgoers spent an average of 5 hours 2 minutes per show day at the Show.