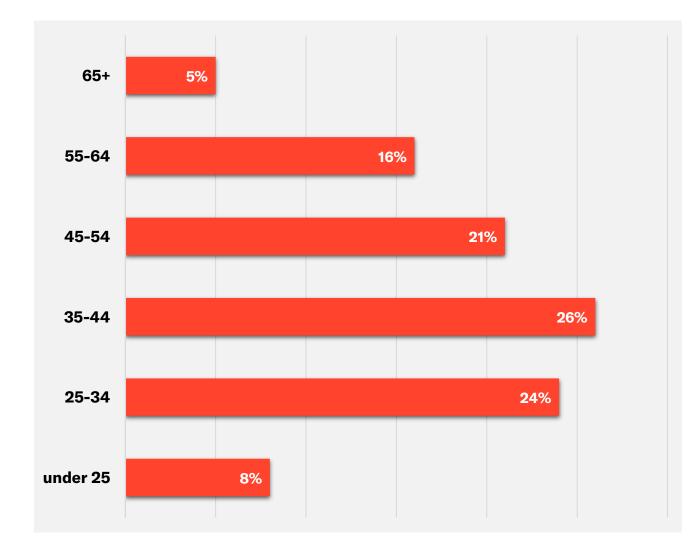

n Takes Shape



June 10-12 | THE MART

#### TABLE OF CONTENTS

| Attendees                                  | pg. 4  |
|--------------------------------------------|--------|
| Reach                                      | pg. 12 |
| Exhibitors                                 | pg. 18 |
| Programming                                | pg. 21 |
| Industry Partners & Sponsors               | pg. 30 |
| Industry Awards                            | pg. 34 |
| Experiences, Activations<br>& Celebrations | pg. 37 |



# FUN FOMD

9

### ATTENDEES

Mario Kart Co-

LAZERS.

ters

3X-Tay

Building

#### 2024 TRAFFIC BY DAY

Showgoers spent an average of 5 hours 2 minutes per show day at the Show.



#### 2024 ATTENDEES BY PROFESSION



# 2024 ATTENDEES BY POSITION



#### 2024 ATTENDEES BY AGE RANGE



#### 2024 ATTENDEES BY INDUSTRY\*

The higher education sector continues to grow year over year (2% over 2023).



\*Attendees can select more than one industry.

#### 2024 ATTENDANCE BY REGION



#### 2024 ATTENDANCE BY COUNTRY

**91** different countries represented.

**16%** International – surpassed 2019 numbers:

2023: 15% International 2022: 10% International 2021: 6% International 2019: 15% International

| Algeria            | Dominican Republic | Kazakhstan          | Saudi Arabia                |
|--------------------|--------------------|---------------------|-----------------------------|
| Angola             | Egypt              | Kenya               | Senegal                     |
| Argentina          | El Salvador        | Lebanon             | Sierra Leone