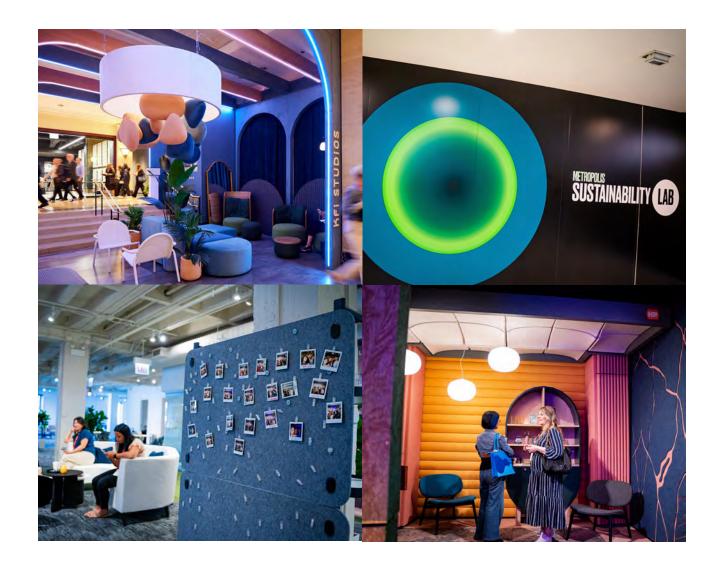

### 2024 NEOCON EXPERIENCES & ACTIVATIONS

From immersive art installations to a sensorial exhibition dedicated to the work of emerging designers, to show-wide spotlights on impactful sustainable solutions, the 2024 lineup of experiences and activations engaged and inspired.

### 2024 NEOCON EXPERIENCES & ACTIVATIONS

INDEAL Connection Hub KFI Studios Lounge Material Bank METROPOLIS Sustainability Lab Mindful MATERIALS Impact Area My Resource Library SnapCab River Park Textile & Coverings Gallery Turf Lounge