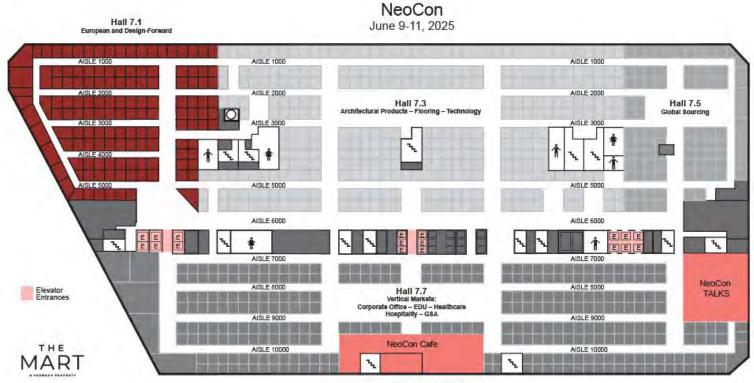

#### NEOCON BY FLOOR

NeoCon is compromised of the 7<sup>th</sup> floor Exhibit Hall along with permanent showrooms which have a year-round presence at THE MART.

#### NeoCon by Floor

Floor 14 Residential & Hospitality Showrooms

Floor 11 Commercial Showrooms

Floor 10 Commercial Showrooms

Floor 7 Exhibit Hall/NeoCon Talks Lounge Food Service, Mother's Room

**Residential & Hospitality Showrooms** 

→ Hall 7.1 | European-Design Forward

→ Hall 7.3 | Architectural Products +
Flooring + Technology

- → Hall 7.5 | Global Sourcing
- → Hall 7.7 | Furniture + Fabrics

Floor 3 Commercial Showrooms

Floor 2

Floor 6

NeoCon Presentation Studio at WorkLife Meetings Registration, Marshall's Landing, Additional Food Service, Mother's Room

Floor 1 Kitchen & Bath Showrooms Registration, River Park, Food Service

#### EXHIBIT HALL BOOTH PACKAGE

New Hall within a Hall concept will segment the 7<sup>th</sup> floor into 4 main sections to highlight product categories and simplify navigation.

The following details are related to booth space: