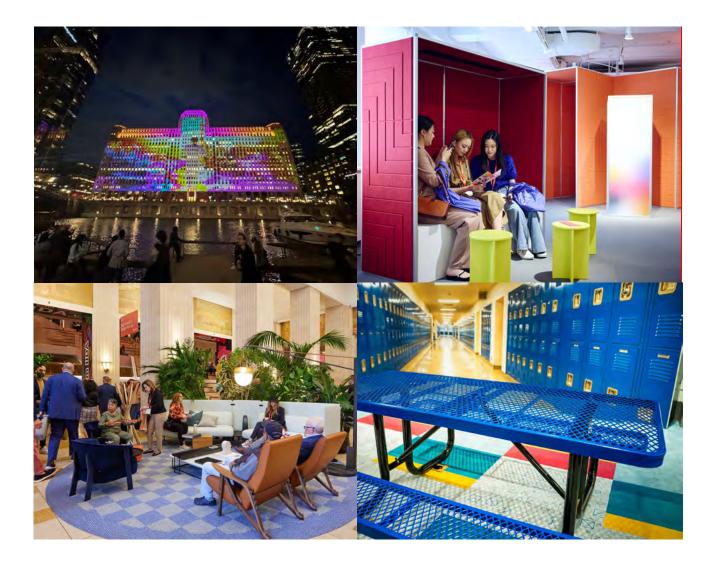

### 2024 NEOCON EXPERIENCES & ACTIVATIONS

From immersive art installations to a sensorial exhibition dedicated to the work of emerging designers, to show-wide spotlights on impactful sustainable solutions, the 2024 lineup of experiences and activations engaged and inspired.

Armstrong Flooring A+ Café·teria

ART on THE MART Projection by Yinka Ilori Climate Positive Solutions Gallery Climate Connect Corner presented by i+s DesignScene by SANDOW Emerging Design: Sensory Experience Lounge

Haworth Hospitality

### 2024 NEOCON EXPERIENCES & ACTIVATIONS

INDEAL Connection Hub KFI Studios Lounge Material Bank METROPOLIS Sustainability Lab Mindful MATERIALS Impact Area My Resource Library SnapCab River Park Textile & Coverings Gallery Turf Lounge

**Tuuci Moments of Wonder** 