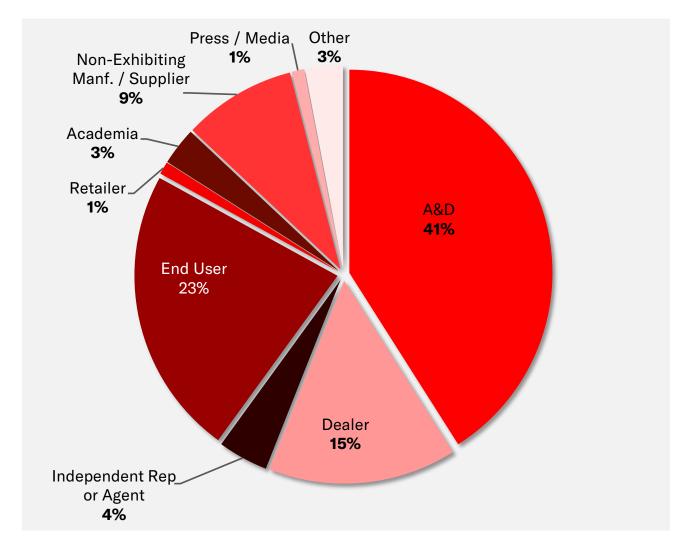

payment due in full within 10 days of contract submission.

# Design Takes Shape



June 10-12 | THE MART

#### TABLE OF CONTENTS

| Attendees                                  | pg. 4  |
|--------------------------------------------|--------|
| Reach                                      | pg. 12 |
| Exhibitors                                 | pg. 18 |
| Programming                                | pg. 21 |
| Industry Partners & Sponsors               | pg. 30 |
| Industry Awards                            | pg. 34 |
| Experiences, Activations<br>& Celebrations | pg. 37 |



# FUN FOMD

9

### ATTENDEES

Mario Kart Co-

LAZERS.

ters

3X-Tay

Building

#### 2024 TRAFFIC BY DAY

Showgoers spent an average of 5 hours 2 minutes per show day at the Show.



#### 2024 ATTENDEES BY PROFESSION



# 2024 ATTENDEES BY POSITION



#### 2024 ATTENDEES BY AGE RANGE



#### 2024 ATTENDEES BY INDUSTRY\*

The higher education sector continues to grow year over year (2% over 2023).



\*Attendees can select more than one industry.

#### 2024 ATTENDANCE BY REGION



#### 2024 ATTENDANCE BY COUNTRY

**91** different countries represented.

**16%** International – surpassed 2019 numbers:

2023: 15% International 2022: 10% International 2021: 6% International 2019: 15% International

| Algeria            | Dominican Republic | Kazakhstan          | Saudi Arabia                |
|--------------------|--------------------|---------------------|-----------------------------|
| Angola             | Egypt              | Kenya               | Senegal                     |
| Argentina          | El