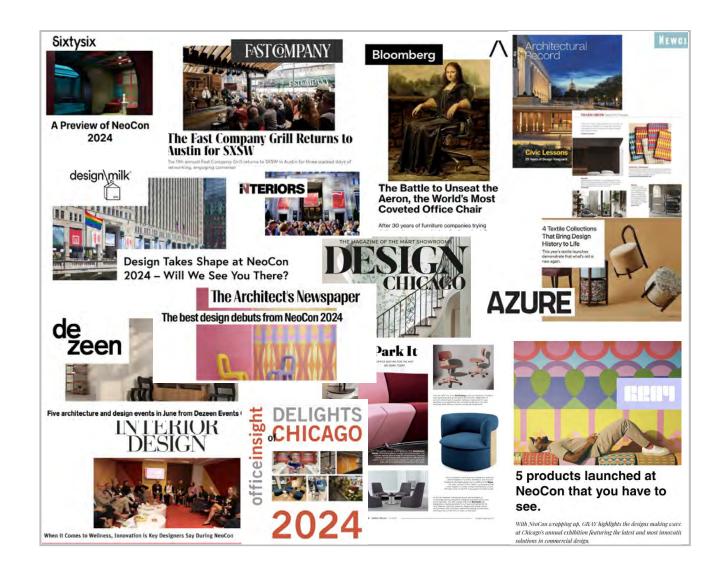

## 2024 PUBLIC RELATIONS MEDIA REACH

Overall Media Reach:

202,148,344

Coverage includes national and international key design and trade publications and media outlets. Additionally, NeoCon's PR firm, Novità, continued to expand the show's media partnerships and relationships with business-oriented outlets, including Fast Company, Wall Street Journal and Crains Chicago Business.