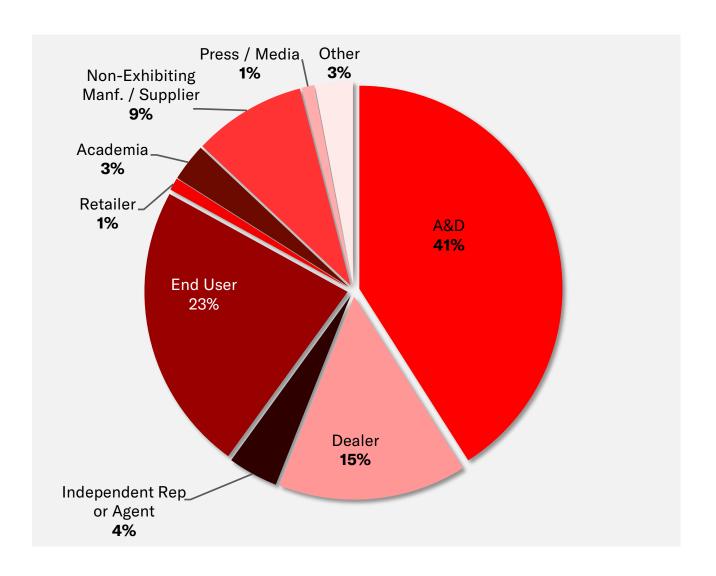

ment due within 10 days of contract submission prior to January 9, 2026. Thereafter, payment due in full within 10 days of contract submission.

## Design Takes Shape

## NeoCon 2024 Recap

June 10-12 | THE MART

#### TABLE OF CONTENTS

| Attendees                               | pg. 4  |
|-----------------------------------------|--------|
| Reach                                   | pg. 12 |
| Exhibitors                              | pg. 18 |
| Programming                             | pg. 21 |
| Industry Partners & Sponsors            | pg. 30 |
| Industry Awards                         | pg. 34 |
| Experiences, Activations & Celebrations | pg. 37 |





## 2024 TRAFFIC BY DAY

Showgoers spent an average of 5 hours 2 minutes per show day at the Show.



## 2024 ATTENDEES BY PROFESSION



## 2024 ATTENDEES BY POSITION



## 2024 ATTENDEES BY AGE RANGE



## 2024 ATTENDEES BY INDUSTRY\*

The higher education sector continues to grow year over year (2% over 2023).

Corporate **65%** 

Education

Higher Ed: **32%** 



Hospitality **35%** 



Healthcare **32%** 



Public Space **32%** 



Government **28%** 



Retail **24%** 



Education K-12: **23%** 

Residential **25%** 

\*Attendees can select more than one industry.

## 2024 ATTENDANCE BY REGION



## 2024 ATTENDANCE BY COUNTRY

**91** different countries represented.

**16%** International – surpassed 2019 numbers:

2023: 15% International 2022: 10% International 2021: 6% International 2019: 15% International

| Algeria            | Dominican Republic | Kazakhstan          | Saudi Arabia         |
|-----------------