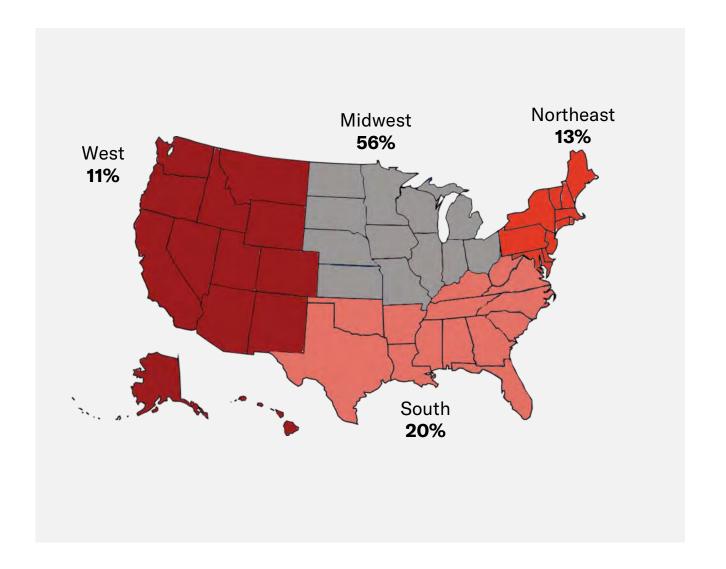

| pg. 21 |
| Industry Partners & Sponsors            | pg. 30 |
| Industry Awards                         | pg. 34 |
| Experiences, Activations & Celebrations | pg. 37 |





## 2024 TRAFFIC BY DAY

Showgoers spent an average of 5 hours 2 minutes per show day at the Show.



## 2024 ATTENDEES BY PROFESSION



## 2024 ATTENDEES BY POSITION



## 2024 ATTENDEES BY AGE RANGE



## 2024 ATTENDEES BY INDUSTRY\*

The higher education sector continues to grow year over year (2% over 2023).

Corporate **65%** 

Education

Higher Ed: **32%** 



Hospitality **35%** 



Healthcare **32%** 



Public Space **32%** 



Government **28%** 



Retail **24%** 



Education K-12: **23%** 

Residential **25%** 

\*Attendees can select more than one industry.

## 2024 ATTENDANCE BY REGION



## 2024 ATTENDANCE BY COUNTRY

**91** different countries represented.

**16%** International – surpassed 2019 numbers:

2023: 15% International 2022: 10% International 2021: 6% International 2019: 15% International

| Algeria            | Dominican Republic | Kazakhstan          | Saudi Arabia         |
|--------------------|--------------------|---------------------|----------------------|
| Angola             | Egypt              | Kenya               | Senegal              |
| Argentina          | El Salvador        | Lebanon             | Sierra Leone         |
| Australia          | Estonia            | Libya               | Singapore            |
| Austria            | Ethiopia           | Lithuania           | Spain                |
| Bahamas            | Finland            | Mal