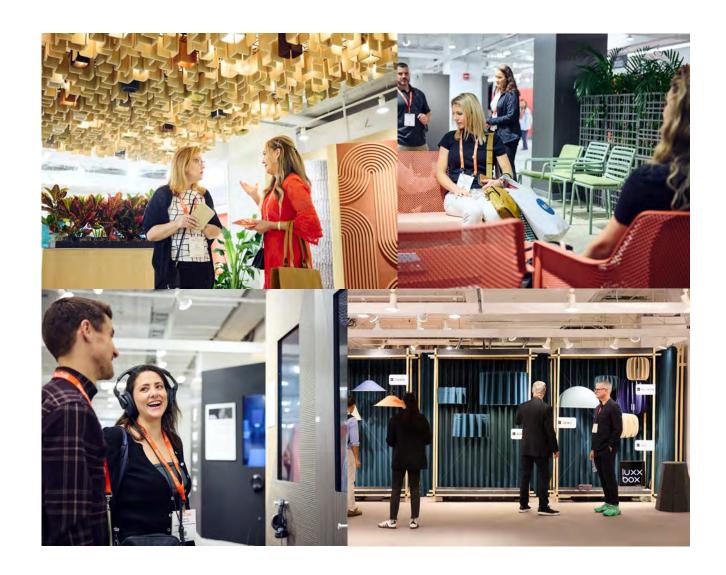

## 2024 EXHIBITORS EXHIBIT HALL, FL7

**220** brands in over **64,000** SF of exhibit space.

**Focused sections:** "Furniture + Fabrics for Corporate Office, Healthcare, Education, Hospitality, Public Space and GSA" and "Interior Building Products | Finishes + Materials | Flooring | Technology."

New and Notable Exhibitors across Product
Categories: Offices to Go | Doug Mockett |
emuamerias | Ethimo | Luxxbox | Room and Board for
Business | Mute | Behr Paint Company | Benjamin
Moore | AHF Products – Armstrong Flooring |
SnapCab| Configura | Cyncly | Chaos Cylindo

Best of NeoCon winners on FL7: Bubl |Bjelin | Focal Point | Garden on the Wall | Gymba | Mantra Inspired Furniture | Mio Culture | Nardi | Ojmar US | Slalom | Qidong Vision Mounts | Zintra

**Exhibit Hall Activations:** NeoCon Talks, Emerging Design: Sensory Experience Lounge (in partnership with Pratt Institute's Creative Xchange) Exhibit, Climate Positive Solutions Gallery.