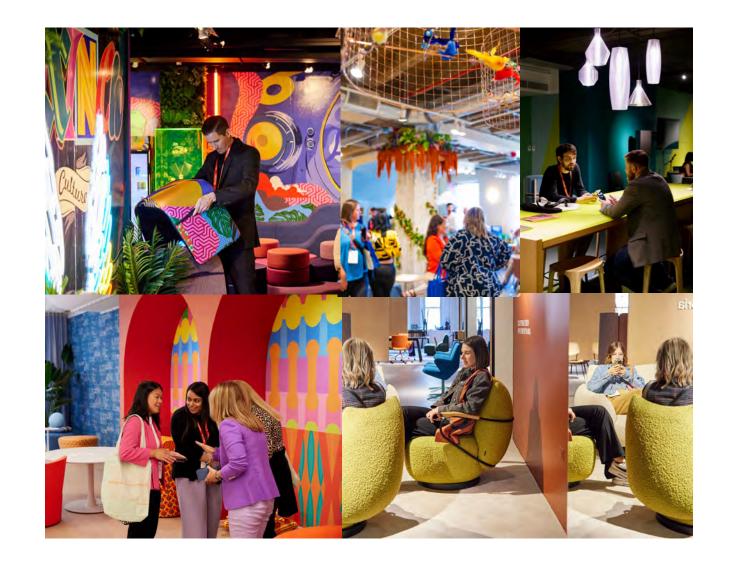

## 2024 EXHIBITORS EXHIBIT HALL, FL7

**220** brands in over **64,000** SF of exhibit space.

**Focused sections:** "Furniture + Fabrics for Corporate Office, Healthcare, Education, Hospitality, Public Space and GSA" and "Interior Building Products | Finishes + Materials | Flooring | Technology."

New and Notable Exhibitors across Product
Categories: Offices to Go | Doug Mockett |
emuamerias | Ethimo | Luxxbox | Room and Board for
Business | Mute | Behr Paint Company | Benjamin
Moore | AHF Products – Armstrong Flooring |
SnapCab| Configura | Cyncly | Chaos Cylindo

Best of NeoCon winners on FL7: Bubl |Bjelin | Focal Point | Garden on the Wall | Gymba | Mantra Inspired Furniture | Mio Culture | Nardi | Ojmar US | Slalom | Qidong Vision Mounts | Zintra

**Exhibit Hall Activations:** NeoCon Talks, Emerging Design: Sensory Experience Lounge (in partnership with Pratt Institute's Creative Xchange) Exhibit, Climate Positive Solutions Gallery.