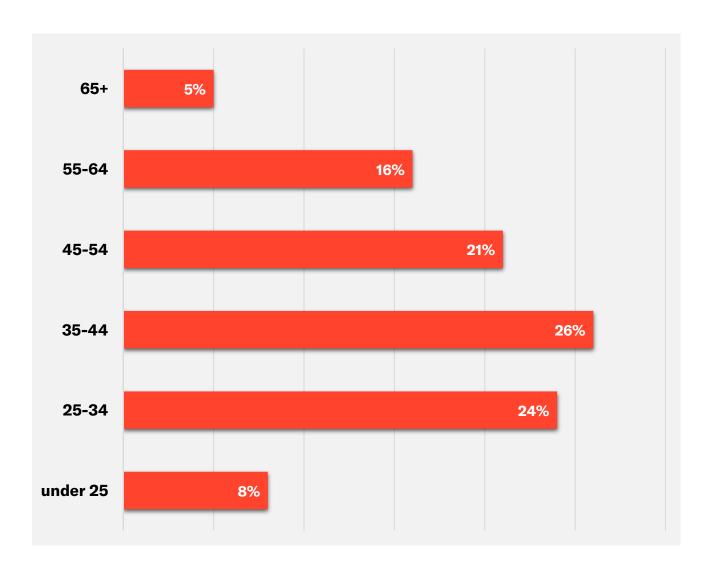

2026. Thereafter, payment due in full within 10 days of contract submission.

## Design Takes Shape

## NeoCon 2024 Recap

June 10-12 | THE MART

#### TABLE OF CONTENTS

| Attendees                               | pg. 4  |
|-----------------------------------------|--------|
| Reach                                   | pg. 12 |
| Exhibitors                              | pg. 18 |
| Programming                             | pg. 21 |
| Industry Partners & Sponsors            | pg. 30 |
| Industry Awards                         | pg. 34 |
| Experiences, Activations & Celebrations | pg. 37 |





## 2024 TRAFFIC BY DAY

Showgoers spent an average of 5 hours 2 minutes per show day at the Show.



## 2024 ATTENDEES BY PROFESSION



## 2024 ATTENDEES BY POSITION



## 2024 ATTENDEES BY AGE RANGE



## 2024 ATTENDEES BY INDUSTRY\*

The higher education sector continues to grow year over year (2% over 2023).

Corporate **65%** 

Education

Higher Ed: **32%** 



Hospitality **35%** 



Healthcare **32%** 



Public Space **32%** 



Government **28%** 



Retail **24%** 



Education K-12: **23%** 

Residential **25%** 

\*Attendees can select more than one industry.

## 2024 ATTENDANCE BY REGION



## 2024 ATTENDANCE BY COUNTRY

**91** different countries represented.

**16%** International – surpassed 2019 numbers:

2023: 15% International 2022: 10% International 2021: 6% International 2019: 15% International

| Algeria            | Dominican Republic | Kazakhstan          | Saudi Arabia         |
|--------------------|--------------------|---------------------|--------------------