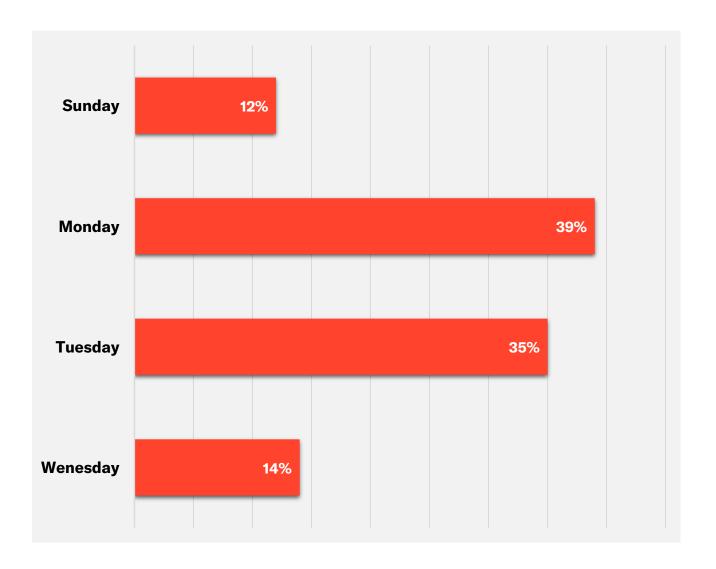

## 2024 TRAFFIC BY DAY

Showgoers spent an average of 5 hours 2 minutes per show day at the Show.