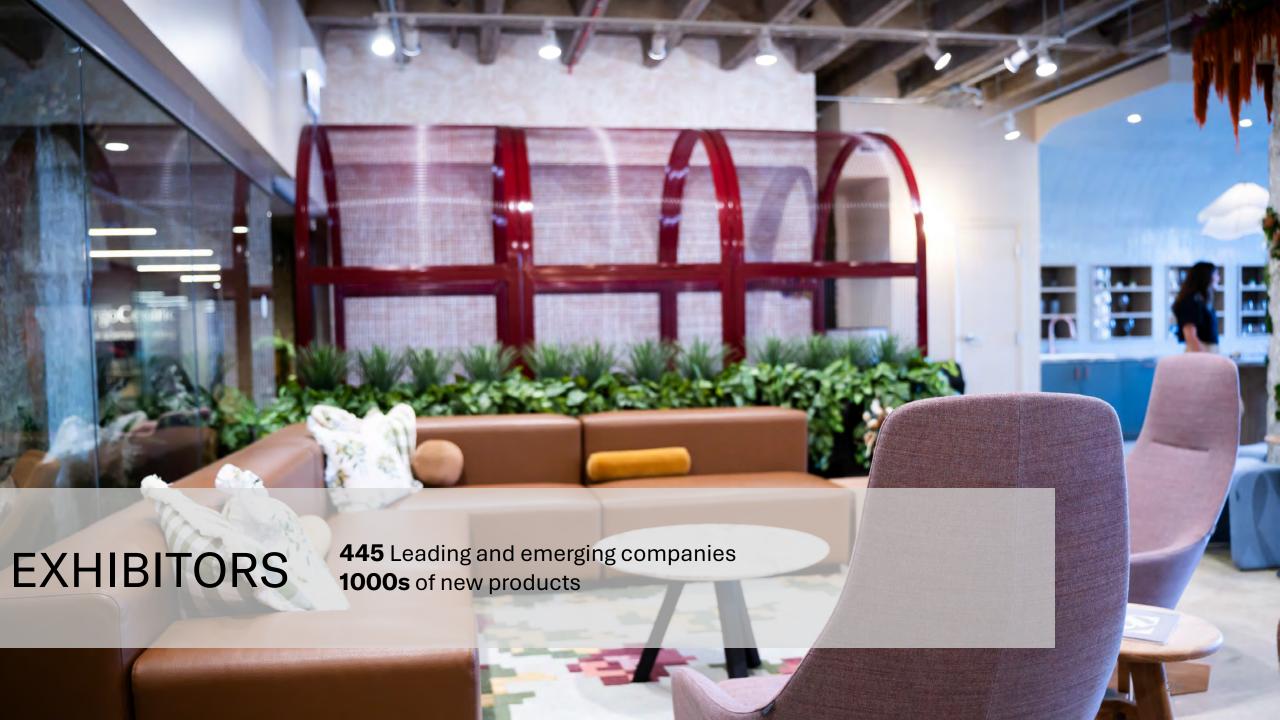

## 2024 EXHIBITORS EXHIBIT HALL, FL7

**220** brands in over **64,000** SF of exhibit space.

**Focused sections:** "Furniture + Fabrics for Corporate Office, Healthcare, Education, Hospitality, Public Space and GSA" and "Interior Building Products | Finishes + Materials | Flooring | Technology."

New and Notable Exhibitors across Product
Categories: Offices to Go | Doug Mockett |
emuamerias | Ethimo | Luxxbox | Room and Board for
Business | Mute | Behr Paint Company | Benjamin
Moore | AHF Products – Armstrong Flooring |
SnapCab| Configura | Cyncly | Chaos Cylindo

Best of NeoCon winners on FL7: Bubl |Bjelin | Focal Point | Garden on the Wall | Gymba | Mantra Inspired Furniture | Mio Culture | Nardi | Ojmar US | Slalom | Qidong Vision Mounts | Zintra

**Exhibit Hall Activations:** NeoCon Talks, Emerging Design: Sensory Experience Lounge (in partnership with Pratt Institute's Creative Xchange) Exhibit, Climate Positive Solutions Gallery.