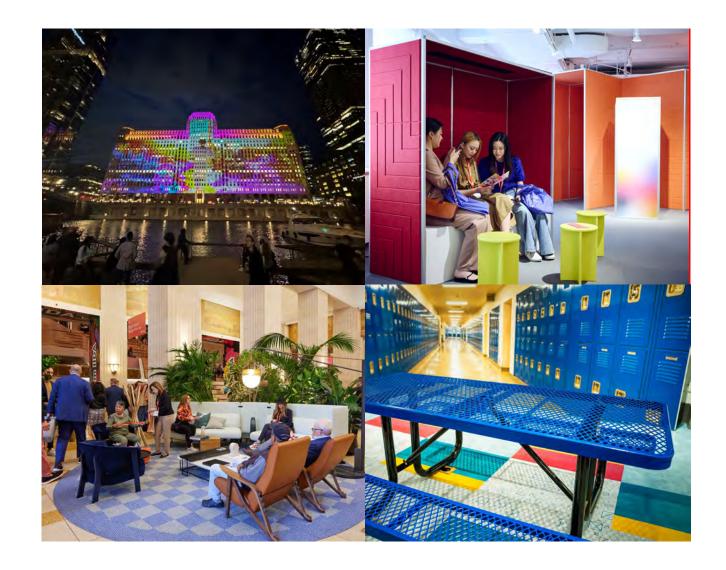

# 2024 NEOCON EXPERIENCES & ACTIVATIONS

**Haworth Hospitality** 

From immersive art installations to a sensorial exhibition dedicated to the work of emerging designers, to show-wide spotlights on impactful sustainable solutions, the 2024 lineup of experiences and activations engaged and inspired.

Armstrong Flooring A+ Café·teria

ART on THE MART Projection by Yinka Ilori

Climate Positive Solutions Gallery

Climate Connect Corner presented by i+s

DesignScene by SANDOW

Emerging Design: Sensory Experience Lounge

# 2024 NEOCON EXPERIENCES & ACTIVATIONS

**INDEAL Connection Hub** 

**KFI Studios Lounge** 

**Material Bank** 

**METROPOLIS Sustainability Lab** 

Mindful MATERIALS Impact Area

My Resource Library

SnapCab

**River Park** 

**Textile & Coverings Gallery** 

**Turf Lounge** 

**Tuuci Moments of Wonder** 