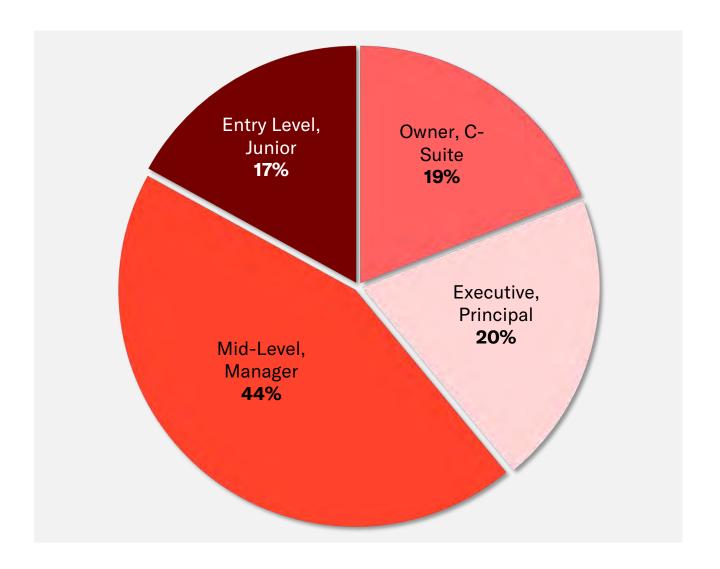

ct submission prior to January 9, 2026. Thereafter, payment due in full within 10 days of contract submission.

## Design Takes Shape

## NeoCon 2024 Recap

June 10-12 | THE MART

#### TABLE OF CONTENTS

| Attendees                               | pg. 4  |
|-----------------------------------------|--------|
| Reach                                   | pg. 12 |
| Exhibitors                              | pg. 18 |
| Programming                             | pg. 21 |
| Industry Partners & Sponsors            | pg. 30 |
| Industry Awards                         | pg. 34 |
| Experiences, Activations & Celebrations | pg. 37 |





## 2024 TRAFFIC BY DAY

Showgoers spent an average of 5 hours 2 minutes per show day at the Show.



## 2024 ATTENDEES BY PROFESSION



## 2024 ATTENDEES BY POSITION



## 2024 ATTENDEES BY AGE RANGE



## 2024 ATTENDEES BY INDUSTRY\*

The higher education sector continues to grow year over year (2% over 2023).

Corporate **65%** 

Education

Higher Ed: **32%** 



Hospitality **35%** 



Healthcare **32%** 



Public Space **32%** 



Government **28%** 



Retail **24%** 



Education K-12: **23%** 

Residential **25%** 

\*Attendees can select more than one industry.

## 2024 ATTENDANCE BY REGION



## 2024 ATTENDANCE BY COUNTRY

**91** different countries represented.

**16%** International – surpassed 2019 numbers:

2023: 15% International 2022: 10% International 2021: 6% International 2019: 15% International

| Algeria            | Dominican Republic | Kazakhstan          | Saudi Arabia         |
|--------------------|--------------------|--------