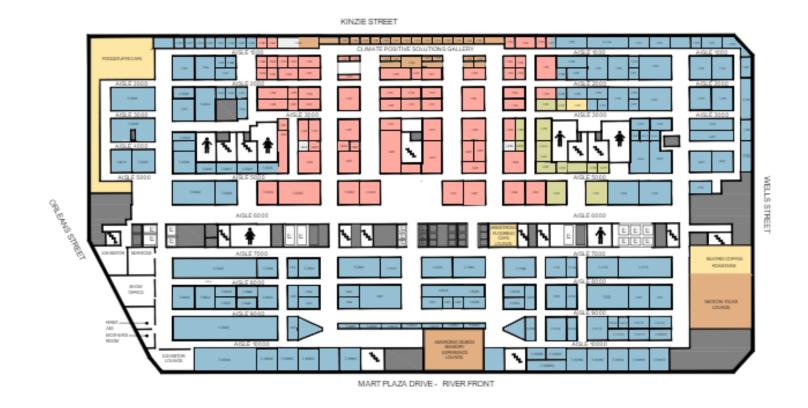

### **NEOCON BY FLOOR**

NeoCon is compromised of the 7<sup>th</sup> floor Exhibit Hall along with permanent showrooms which have a year-round presence at THE MART.

### Floor 7

Exhibit Hall/NeoCon Talks Lounge

Foodstuffs Cafe, Armstrong Flooring Cafe Lounge, Beatrix Coffee Roasters, Mother's Room

### EXHIBIT HALL BOOTH PACKAGE

The NeoCon Exhibit Hall is located on Floor 7 of THE MART, and the following details are related to booth space:

- Booth Pricing: \$74 per square foot
- Booth Sizes: Exhibit space is sold per square foot in approximate 100 square-foot increments and can be combined for larger booth sizes.

# EXHIBIT HALL - FL7

70,000 SF of exhibit space in 2024 (10% increase over 2023)

Over 220 Exhibitors

NEW Floor activations and programming

- Climate Positive Solutions Gallery
- Pratt: Emerging Design
- Major capital upgrades include:
  - New elevator lobbies
  - New carpet in main aisles
  - Updated restrooms
  - Upgraded amenity spaces