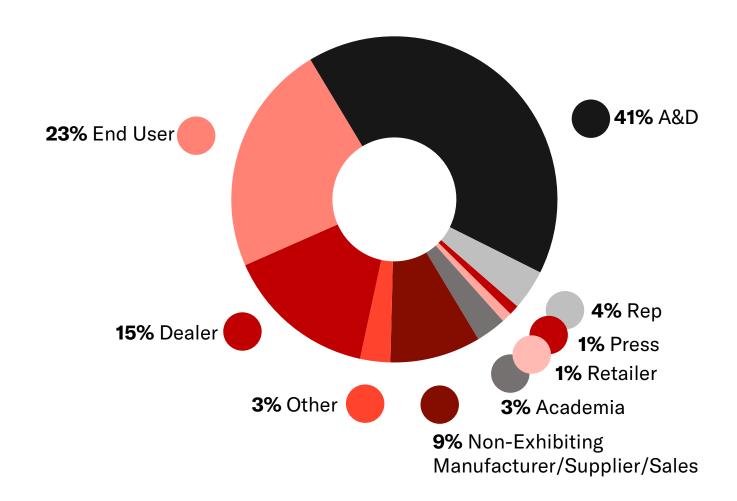

use of power tools, including battery operated tools, and ladders are strictly prohibited. Any such work must be completed by union labor.

### **Booth Payment Terms:**

50% payment due within 10 days of contract submission prior to January 10, 2025. Thereafter, payment due in full within 10 days of contract submission.

# NeoCon 2023 RECAP

# **HIGHLIGHTS**

- 51,000 industry professionals (up 28% over 2022; 88% of 2019)
- Close to 13,000 different companies and organizations attending
- All 50 states represented
- 15% International (99 countries)
- 432 leading and emerging companies exhibiting
- Debuted 12 new MART showrooms
- Launched new MART renovations including WorkLife Meetings space
- High energy events
- Strong programming including new formats



# ATTENDANCE PROFESSIONAL TYPE



End User **+6%** over 2022

# **ATTENDANCE**



Corporate **67%** 



Hospitality **35%** 



Healthcare **33%** 



Public Space **32%** 



Education K-12: **24%** Higher Ed: **30%** 



Government **28%** 



Residential **24%** 



Retail **24%** 

# ATTENDANCE BY POSITION



# ATTENDANCE BY REGION



# ATTENDANCE BY YEARS IN INDUSTRSY



# SOCIAL MEDIA INSTAGRAM, LINKEDIN, X, & FACEBOOK

Year-round Content | Product Spotlights | Exhibitor Takeovers | Onsite Reels

Metrics from June 2022 to June 2023:

**86,500** Total Followers

**+15%** growth

**1,000,000** Total Impressions

**+16%** growth

**55,000** Total Engagements

**+14%** growth

**245,000** Total Video Views in June 2023 +134% Growth in Video Views



### SOCIAL MEDIA INSTAGRAM

2023 Show Week Highlights

Gained **1,983*