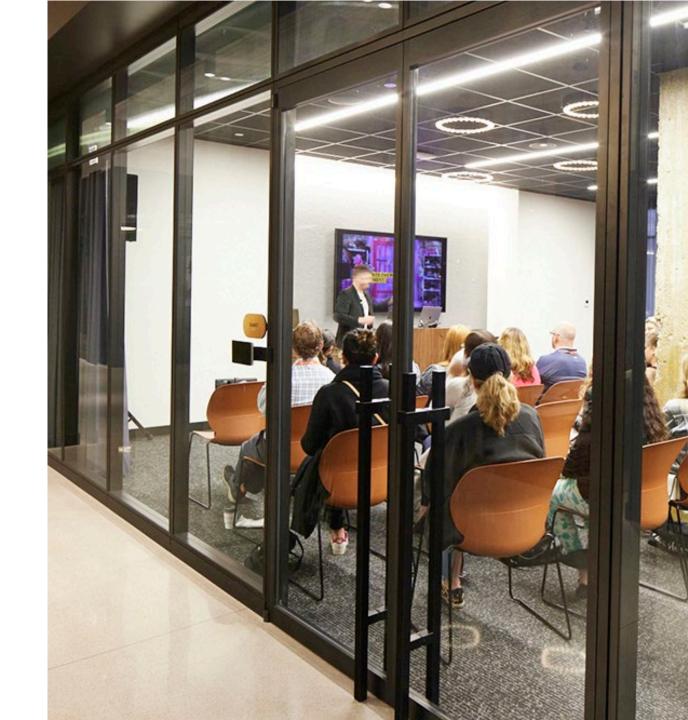

### Floor 7

Exhibit Hall/NeoCon Talks Lounge

Foodstuffs Cafe, Armstrong Flooring Cafe Lounge, Beatrix Coffee Roasters, Mother's Room

#### Floor 2

NeoCon Presentation Studio at WorkLife Meetings

Registration, Coat/Luggage Check, Marshall's Landing, Additional Food Options, Mother's Room

### EXHIBIT HALL BOOTH PACKAGE

The NeoCon Exhibit Hall is located on Floor 7 of THE MART, and the following details are related to booth space:

- Booth Pricing: \$74 per square foot
- Booth Sizes: Exhibit space is sold per square foot in approximate 100 square-foot increments and can be combined for larger booth sizes.