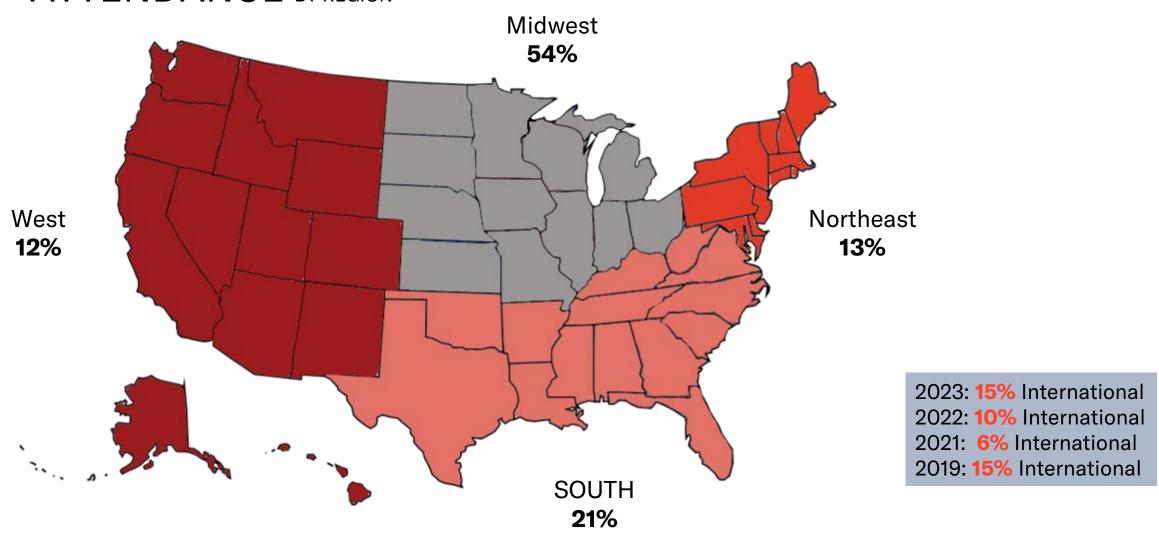

# **HIGHLIGHTS**

- 51,000 industry professionals (up 28% over 2022; 88% of 2019)
- Close to 13,000 different companies and organizations attending
- All 50 states represented
- 15% International (99 countries)
- 432 leading and emerging companies exhibiting
- Debuted 12 new MART showrooms
- Launched new MART renovations including WorkLife Meetings space
- High energy events
- Strong programming including new formats

# ATTENDANCE BY REGION