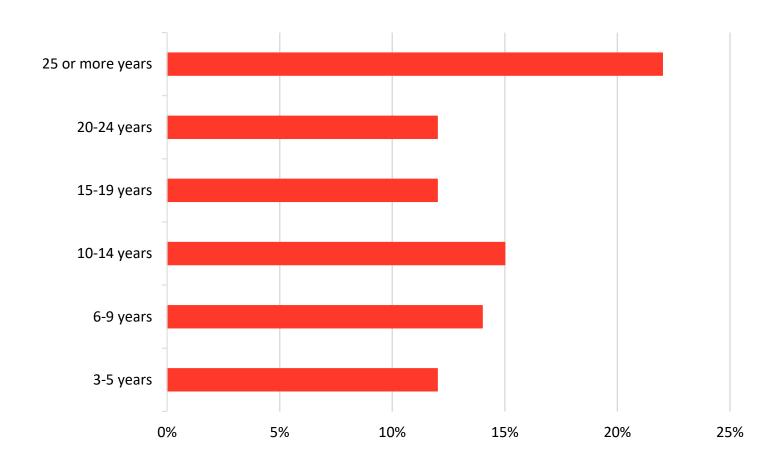

**HIGHLIGHTS**

- 51,000 industry professionals (up 28% over 2022; 88% of 2019)
- Close to 13,000 different companies and organizations attending
- All 50 states represented
- 15% International (99 countries)
- 432 leading and emerging companies exhibiting
- Debuted 12 new MART showrooms
- Launched new MART renovations including WorkLife Meetings space
- High energy events
- Strong programming including new formats



# ATTENDANCE PROFESSIONAL TYPE



End User **+6%** over 2022

# **ATTENDANCE**



Corporate **67%** 



Hospitality **35%** 



Healthcare **33%** 



Public Space **32%** 



Education K-12: **24%** Higher Ed: **30%** 



Government **28%** 



Residential **24%** 



Retail **24%** 

# ATTENDANCE BY POSITION



# ATTENDANCE BY REGION



# ATTENDANCE BY YEARS IN INDUSTRSY



# SOCIAL MEDIA INSTAGRAM, LINKEDIN, X, & FACEBOOK

Year-round Content | Product Spotlights | Exhibitor Takeovers | Onsite Reels

Metrics from June 2022 to June 2023:

**86,500** Total Followers

**+15%** growth

**1,000,000** Total Impressions

**+16%** growth

**55,000** Total Engagements

**+14%** growth

**245,000** Total Video Views in June 2023 +134% Growth in Video Views



### SOCIAL MEDIA INSTAGRAM

2023 Show Week Highlights

Gained **1,983** Followers **+25%** more growth than 2022 show week

**79,397** Accounts Reached **+309%** more accounts than avg. week

**434,279** Impressions **+27%** from 2022

**10,233** Engagements **+45%** from 2022









# SOCIAL MEDIA LINKEDIN

2023 Highlights

Gained **3,002** Followers since NeoCon 2022 +29.56% more growth than 2021-2022

2,965