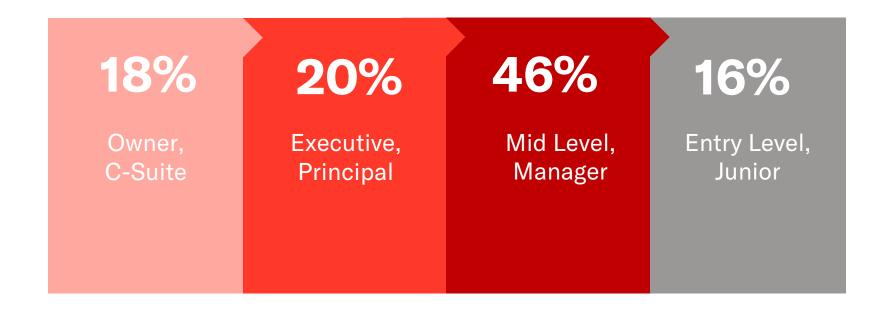

l within 10 days of contract submission.

# NeoCon 2023 RECAP

# **HIGHLIGHTS**

- 51,000 industry professionals (up 28% over 2022; 88% of 2019)
- Close to 13,000 different companies and organizations attending
- All 50 states represented
- 15% International (99 countries)
- 432 leading and emerging companies exhibiting
- Debuted 12 new MART showrooms
- Launched new MART renovations including WorkLife Meetings space
- High energy events
- Strong programming including new formats



# ATTENDANCE PROFESSIONAL TYPE



End User **+6%** over 2022

# **ATTENDANCE**



Corporate **67%** 



Hospitality **35%** 



Healthcare **33%** 



Public Space **32%** 



Education K-12: **24%** Higher Ed: **30%** 



Government **28%** 



Residential **24%** 



Retail **24%** 

# ATTENDANCE BY POSITION



# ATTENDANCE BY REGION



# ATTENDANCE BY YEARS IN INDUSTRSY



# SOCIAL MEDIA INSTAGRAM, LINKEDIN, X, & FACEBOOK

Year-round Content | Product Spotlights | Exhibitor Takeovers | Onsite Reels

Metrics from June 2022 to June 2023:

**86,500** Total Followers

**+15%** growth

**1,000,000** Total Impressions

**+16%** growth

**55,000** Total Engagements

**+14%** growth

**245,000** Total Video Views in June 2023 +134% Growth in Video Views



### SOCIAL MEDIA INSTAGRAM

2023 Show Week Highlights

Gained **1,983** Followers **+25%** more growth than 2022 show week

**79,397** Accounts Reached **+309%** more accounts than avg. week

**434,279** Impressions **+27%** from 2022

**10,233** Engagements **+45%** from 2022









# SOCIAL MEDIA LINKEDIN

2023 Highlights

Gained **3,002** Follo