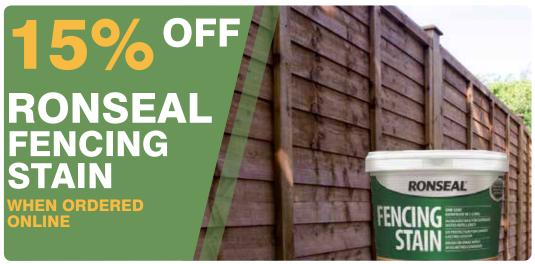

## SAVERS

**OCTOBER** to **DECEMBER** 

Now Autumn is upon us, this is the time of year as the vegetation starts to die back, to check your fencing and give it a coat of preservative for the winter ahead. Available in 5 litre tubs we recommend

**RONSEAL FENCING STAIN:** 

- Colours and protects rough sawn wood
- 100% showerproof in 1-2 hours
- One Coat brush or spray application
- Increased wax for superior water repellency and UV protection for long lasting colour