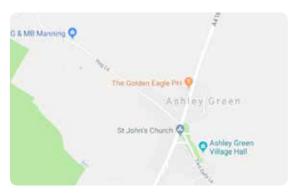

#### **Directions**

When you get to Ashley Green on the A416, turn left into Hog Lane if coming from Chesham and right into Hog Lane if coming from Berkhamsted.

Using our own vehicles and drivers we offer a local delivery service to either site or to your premises.

G & MB Manning Hog Lane, Ashley Green, Chesham, Buckinghamshire, HP5 3PS 01442 620213 info@gmbmanning.co.uk

Apply online at gmbmanning.co.uk or call 01442 620 213