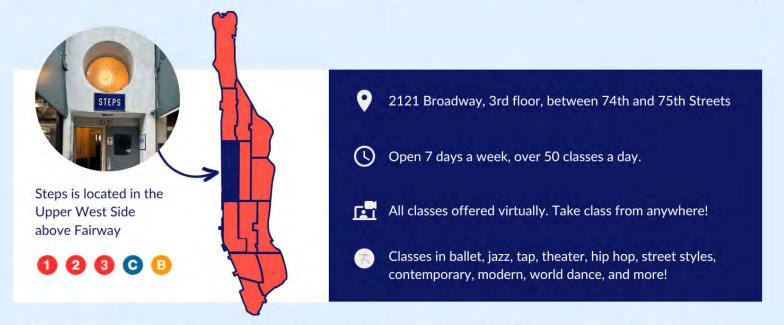

NSIVE

Hosted at The Juilliard School

DECEMBER 27-31 Ages 16-21

### TEEN Technique Intensive

Hosted at Ballet Hispánico

DECEMBER 27-30 Ages 14-18

### JUNIOR Dance Intensive

Hosted at Steps On Broadway

DECEMBER 27-30 Ages 10-13

### WINTER INTENSIVES







More info: nycdance.com/intensives

### **SKIP THE LINES! SHOP NYCDA MERCH ONLINE!**



FREE SHIPPING for orders \$100 and up SHOP NOW! shop.nycdance.com



#### **EXCLUSIVE OFFER TO DANCE WITH US!**

Experience the talent, energy, and boundless creativity of this magical dance studio. Open seven days a week with over 100 distinguished faculty and guests, dancers from around the world train at Steps in-studio and virtually every day.



In-Studio: \$20 Spotlights: \$21 USE CODE 'DANCE' Virtual Dance: \$10 USE CODE 'VIRTUALDANCE'



To redeem, log into your Steps account and use code DANCE or VIRTUALDANCE at checkout. Discount offer has unlimited use on any single in-studio class (regularly \$25), in-studio Spotlight/Masterclass single (regularly \$27), and Virtual Steps Classes (regularly \$17). Class series can be purchased together or separately. Offer expires 8/31/24.

# DISCOVER EDUCATE EMPOWER

### THE BRIDGE BETWEEN SCIENCE + DANCE

DISCOVER EDUCATE EMPOWER



### OUR PHILOSOPHY

#### DISCOVER:

Your personal DNA and your body's wisdom. Take our innovative, high performance genetic test to unlock your true individuality.

#### EDUCATE:

Yourself with highly targeted, professional guidance by leading experts in dance and dance science. Access cutting edge insights based on your own DNA.

#### **EMPOWER:**

Thr