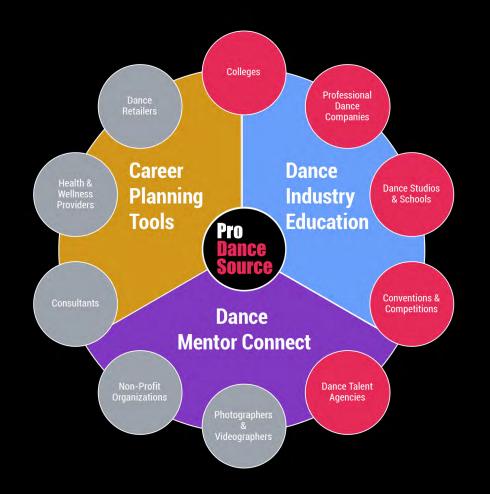

. Navigate valued resources to personalize your self discovery + connect with our community. The choice is yours.

Discover your body's genetic map for dance optimization.



### GET IN TOUCH









#### NEW YORK'S PREMIER DANCE CENTER **PERIDANCE CENTER** TRAINING PROGRAMS

**IGAL PERRY, ARTISTIC DIRECTOR** 

## CONNECT

#### **OPEN FOR DOMESTIC AND INTERNATIONAL STUDENTS**

#### SUMMER INTENSIVES

CORE INTENSIVE · AGES 8–14 GLOBAL SUMER DANCE · AGES 12–17\* TEEN INTENSIVE · AGES 12–17 PCDC INTENSIVE · AGES 17+\*

\*APPLY to AUDITION AT PERIDANCE.COM

FULL-TIME TRAINING PROGRAMS FOR 17\*

THE CERTIFICATE PROGRAM · 2 YEARS\* MOPTOP UNIVERSAL · 6 MONTHS\* INDEPENDENT STUDY · PROGRAM – 3, 6, & 12 MONTHS

PERIDANCE.COM



DANCE

### **ProbanceSource** The World of Dance at Your Fingertips



ProDanceSource brings the world of dance together to help young pre-professional dancers of all genres achieve their dance career dreams and drive dance industry growth. We are the conduit between dancers who want a career in dance and professional dance industry resources and tools to help them achieve their goals.

#### Unlock your dance career potential. Join today!



Introductory Offer: Get **50%** OFF Use Code: **NYCDAPRO** 

#### www.prodancesource.com

ProDanceSource is a proud Gold Sponsor of the NYC Dance Alliance Foundation, Inc.



#### MarymountManhattan DANCE BACHELOR OF ARTS DANCE BACHELOR OF FINE ARTS

## LIVE AUDITIONS



MMC Dance auditions will be conducted on-campus or virtually via an interactive, online platform. The latest information regarding the final mode of de