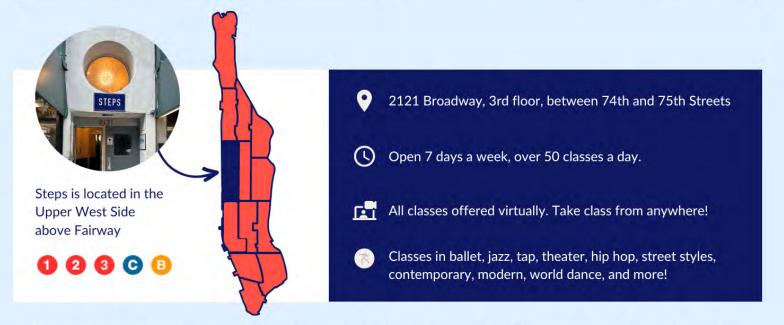

NSIVE

Hosted at The Juilliard School

DECEMBER 27-31 Ages 16-21

#### TEEN Technique Intensive

Hosted at Ballet Hispánico

DECEMBER 27-30 Ages 14-18

#### JUNIOR Dance Intensive

Hosted at Steps On Broadway

DECEMBER 27-30 Ages 10-13

## WINTER INTENSIVES







More info: nycdance.com/intensives

## **SKIP THE LINES! SHOP NYCDA MERCH ONLINE!**



FREE SHIPPING for orders \$100 and up SHOP NOW! shop.nycdance.com



#### **EXCLUSIVE OFFER TO DANCE WITH US!**

Experience the talent, energy, and boundless creativity of this magical dance studio. Open seven days a week with over 100 distinguished faculty and guests, dancers from around the world train at Steps in-studio and virtually every day.



In-Studio: \$20 Spotlights: \$21 USE CODE 'DANCE' Virtual Dance: \$10 USE CODE 'VIRTUALDANCE'



To redeem, log into your Steps account and use code DANCE or VIRTUALDANCE at checkout. Discount offer has unlimited use on any single in-studio class (regularly \$25), in-studio Spotlight/Masterclass single (regularly \$27), and Virtual Steps Classes (regularly \$17). Class series can be purchased together or separately. Offer expires 8/31/24.

## DISCOVER EDUCATE EMPOWER

### THE BRIDGE BETWEEN SCIENCE + DANCE

DISCOVER EDUCATE EMPOWER



#### OUR PHILOSOPHY

#### DISCOVER:

Your personal DNA and your body's wisdom. Take our innovative, high performance genetic test to unlock your true individuality.

#### EDUCATE:

Yourself with highly targeted, professional guidance by leading experts in dance and dance science. Access cutting edge insights based on your own DNA.

#### **EMPOWER:**

T