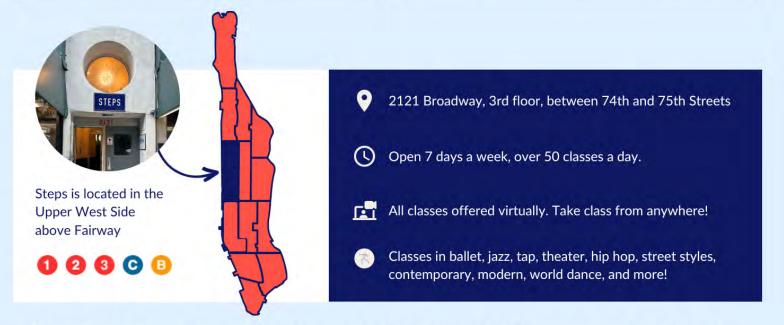

# **PRE-PROFESSIONAL INTENSIVE**

(ages 14-19)

July 28-August 2, 2025 | August 4-9, 2025 (attend one week or both)

#### JUNIOR INTENSIVE (ages 10-13)

(ages 10-13)

July 28-August 2, 2025 | August 4-9, 2025

(attend one week or both)

LOCATION: PACE University

More info: nycdance.com/intensives

# **SKIP THE LINES! SHOP NYCDA MERCH ONLINE!**



FREE SHIPPING for orders \$100 and up SHOP NOW! shop.nycdance.com



#### **EXCLUSIVE OFFER TO DANCE WITH US!**

Experience the talent, energy, and boundless creativity of this magical dance studio. Open seven days a week with over 100 distinguished faculty and guests, dancers from around the world train at Steps in-studio and virtually every day.



In-Studio: \$20 Spotlights: \$21 USE CODE 'DANCE' Virtual Dance: \$10 USE CODE 'VIRTUALDANCE'



To redeem, log into your Steps account and use code DANCE or VIRTUALDANCE at checkout. Discount offer has unlimited use on any single in-studio class (regularly \$25), in-studio Spotlight/Masterclass single (regularly \$27), and Virtual Steps Classes (regularly \$17). Class series can be purchased together or separately. Offer expires 8/31/24.

# NEW YORK'S PREMIER DANCE CENTER PERIDANCE CENTER TRAINING PROGRAMS

**IGAL PERRY, ARTISTIC DIRECTOR** 

### OPEN FOR DOMESTIC & INTERNATIONAL STUDENTS

### SUMMER INTENSIVES

TEEN INTENSIVE · AGES 12-17 PCDC INTENSIVE · AGES 18-25

## YEAR-ROUND TRAINING PROGRAMS FOR 18+

CERTIFICATE PROGRAM · 2-YEARS INDEPENDENT STUDY PROGRAM · 3, 6, OR 12-MONTH MOPTOP UNIVERSAL PROGRAM · 3 OR 6-MONTH

### AUDITION TODAY! Learn more at peridance.com



Top 10 P