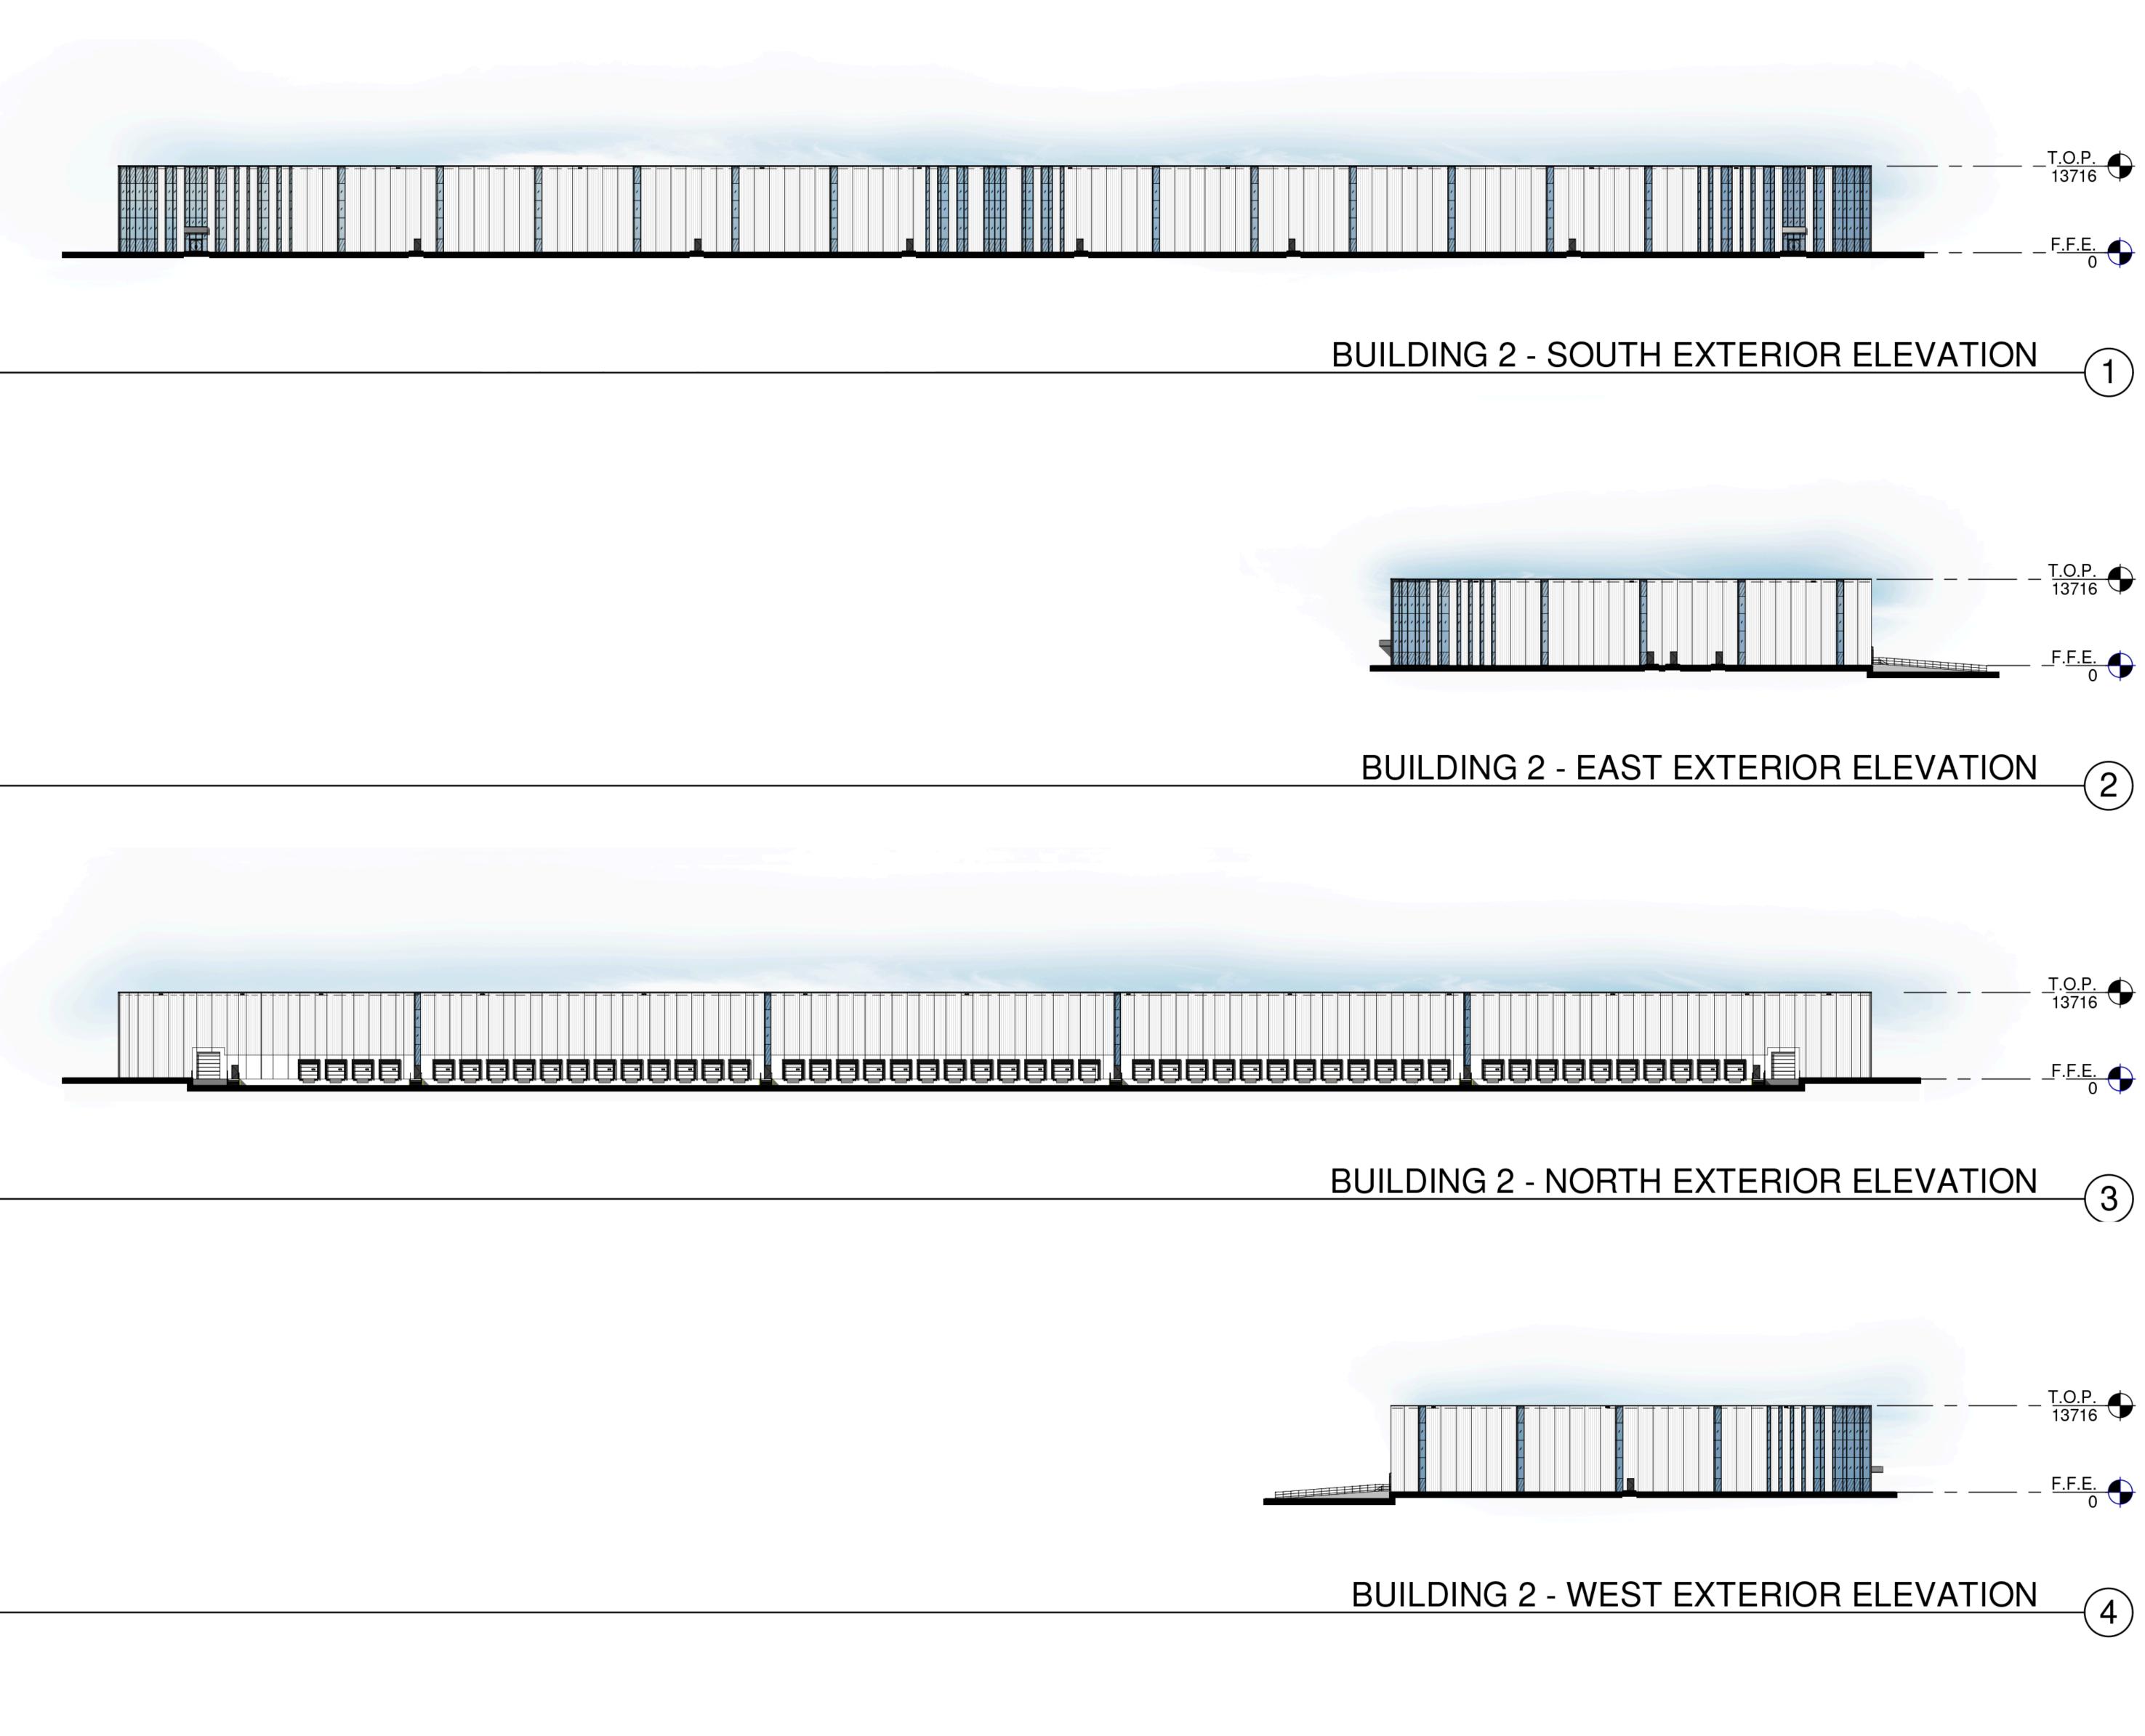

BUILDING 2 - CONCEPTUAL ELEVATIONS

NORTH KELSON AVE CONCEPTUAL DESIGN 255 KELSON AVE, GRIMSBY, ON, ON - TOR22-0096-00 WARE MALCOMB