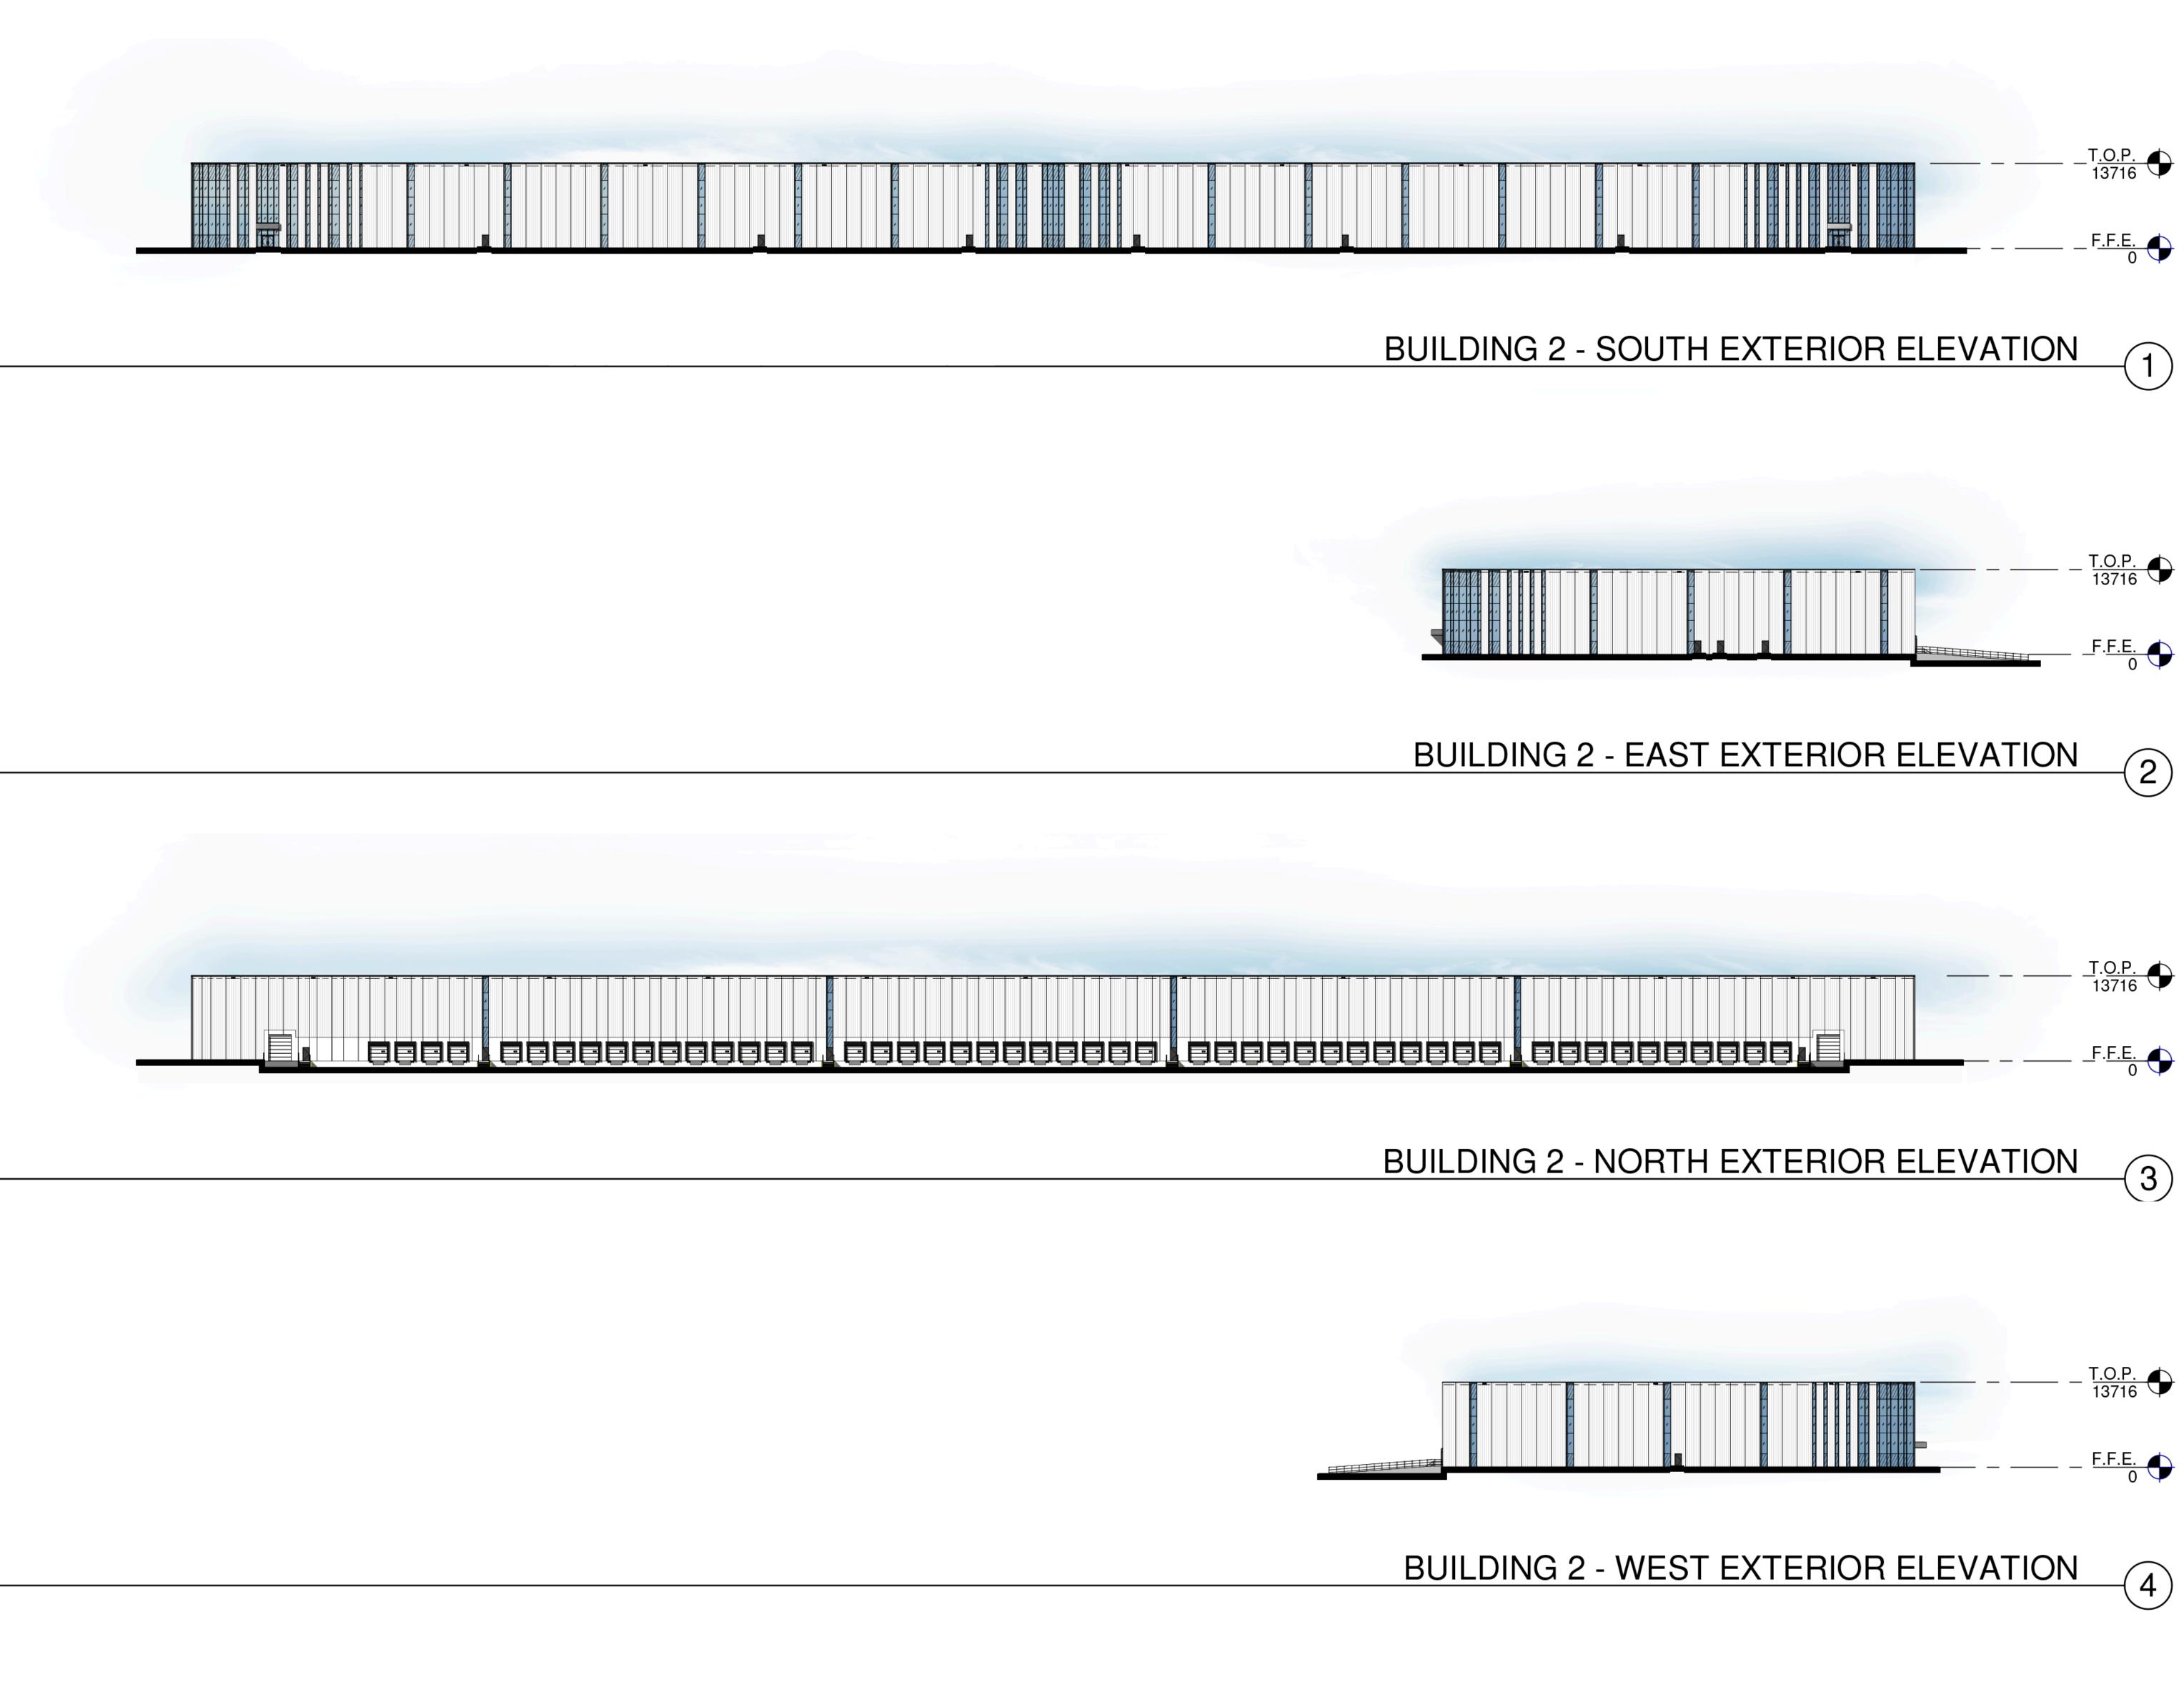

BUILDING 2 - CONCEPTUAL ELEVATIONS

NORTH KELSON AVE CONCEPTUAL DESIGN 255 KELSON AVE, GRIMSBY, ON, ON - TOR22-0096-00 WARE MALCOMB