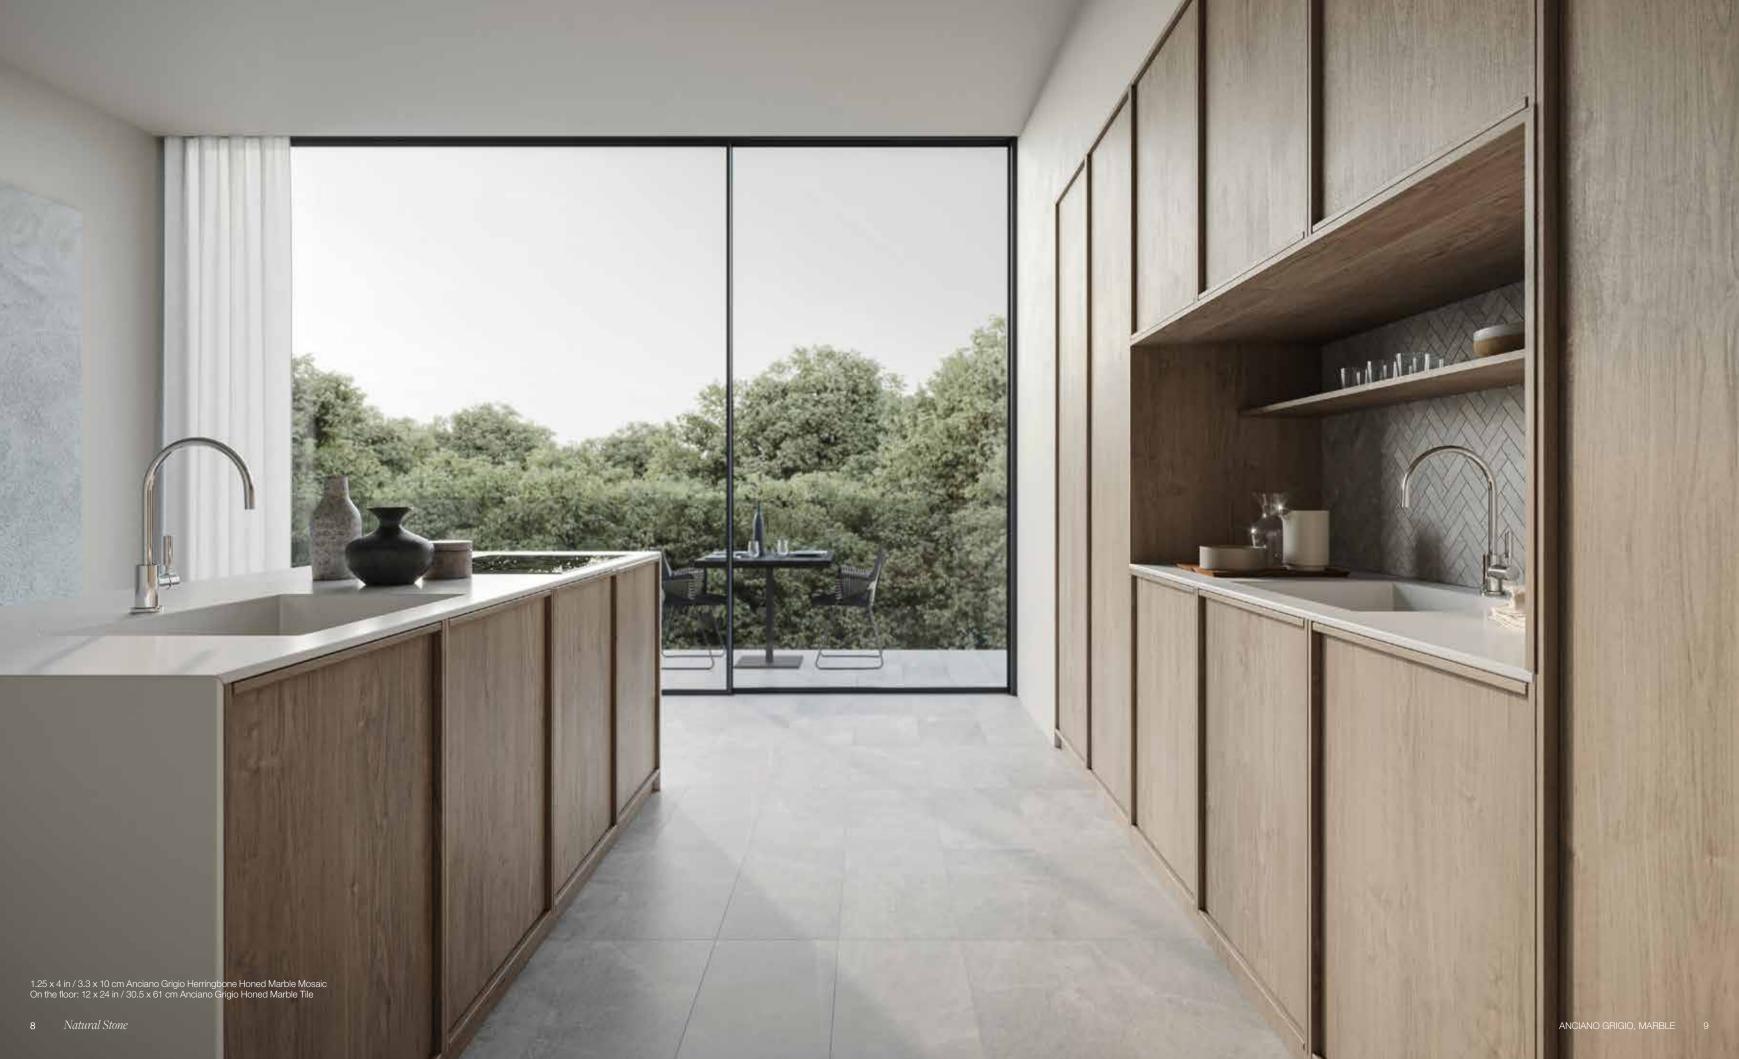

Anciano Grigio, *Marble*. A sophisticated aura with delicate tones and a serene pattern.

### Anciano Grigio collection

Refined and delicate, yet solemn and essential. Warm and welcoming tones stand the test of time with Anciano Grigio's sophisticated aura and delicate tones. Light and luminous surfaces with a gentle pattern suitable for various contemporary and traditional decors.

#### NATURAL STONE TILE VARIATION

The inherent beauty of natural stone products is expressed through variations in color, texture, shading and veining.

18 x 36 in / 45.7 x 91.4 cm tile variations

1.25 x 4 in / 3.3 x 10 cm Anciano Grigio Herringbone Honed Marble Mosaic On the floor: 12 x 24 in / 30.5 x 61 cm Anciano Grigio Honed Marble Tile