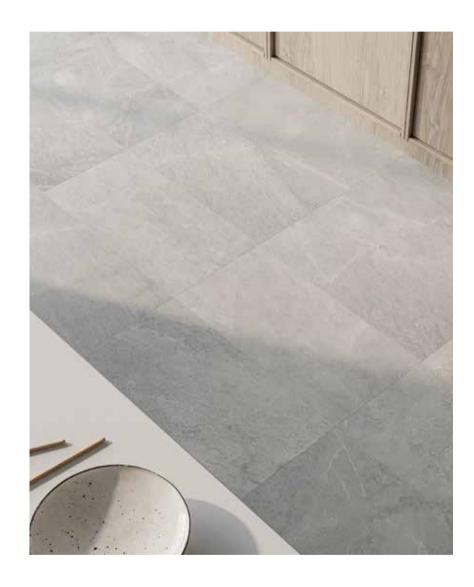

#### NATURAL STONE TILE VARIATION

The inherent beauty of natural stone products is expressed through variations in color, texture, shading and veining.

18 x 36 in / 45.7 x 91.4 cm tile variations

1.25 x 4 in / 3.3 x 10 cm Anciano Grigio Herringbone Honed Marble Mosaic On the floor: 12 x 24 in / 30.5 x 61 cm Anciano Grigio Honed Marble Tile