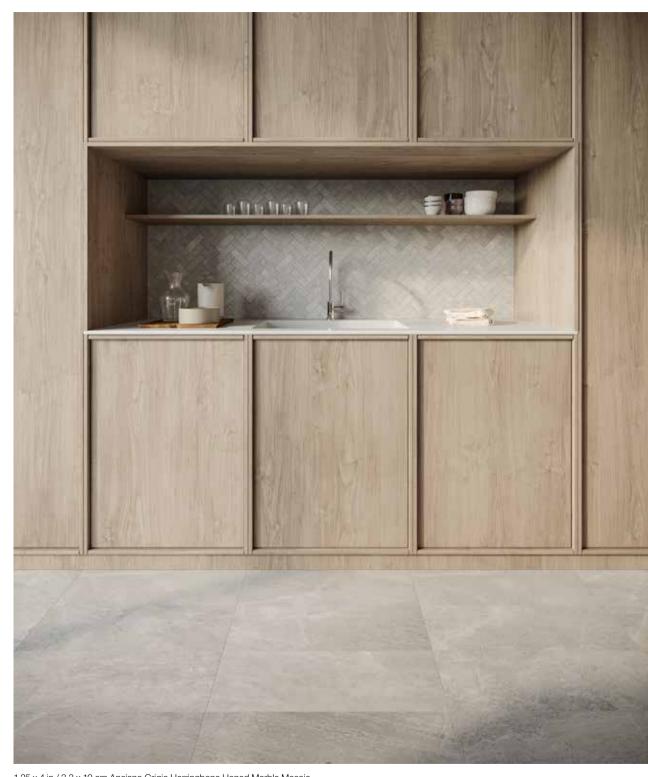

#### Mosaics

1.25 x 4 in / 3.3 x 10 cm Herringbone Mosaic Honed 5001-0244-0

1.25 in / 3 cm Penny Round Mosaic Honed 5001-0247-0

2 x 6 in / 4.9 x 15 cm Picket Mosaic Honed 5001-0246-0

6 in / 15 cm Hexagon Mosaic Honed 5001-0241-0

#### NATURAL STONE TILE VARIATION

The inherent beauty of natural stone products is expressed through variations in color, texture, shading and veining.

18 x 36 in / 45.7 x 91.4 cm tile variations

1.25 x 4 in / 3.3 x 10 cm Anciano Grigio Herringbone Honed Marble Mosaic On the floor: 12 x 24 in / 30.5 x 61 cm Anciano Grigio Honed Marble Tile