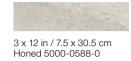

## Formats and finishes at a glance

18 x 36 in / 45.7 x 91.4 cm Honed 5000-0586-0

12 x 24 in / 30.5 x 61 cm Honed 5000-0587-0