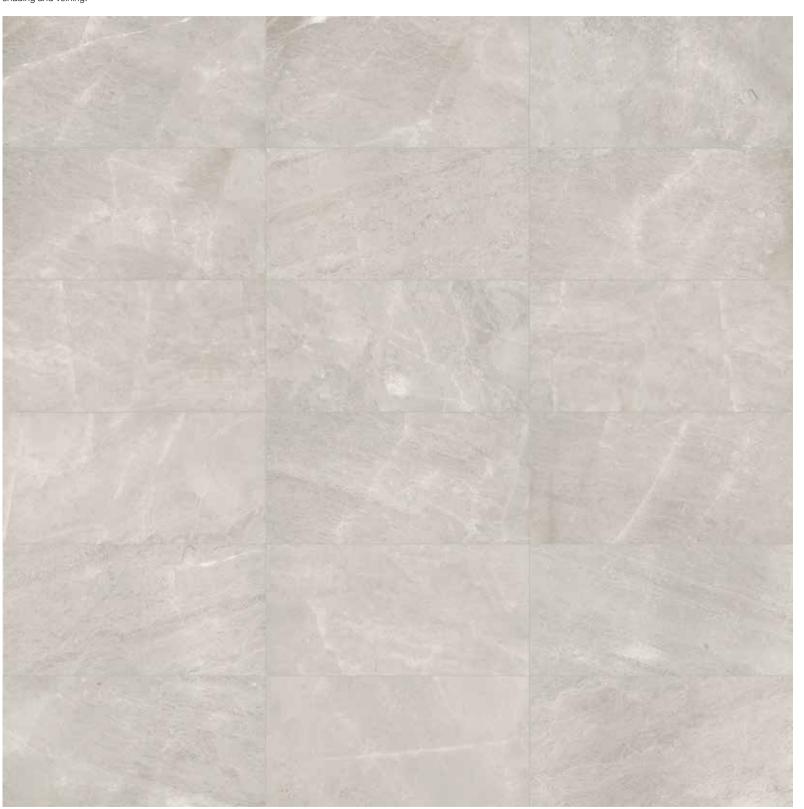

#### NATURAL STONE TILE VARIATION

The inherent beauty of natural stone products is expressed through variations in color, texture, shading and veining.

18 x 36 in / 45.7 x 91.4 cm tile variations

1.25 x 4 in / 3.3 x 10 cm Anciano Grigio Herringbone Honed Marble Mosaic On the floor: 12 x 24 in / 30.5 x 61 cm Anciano Grigio Honed Marble Tile