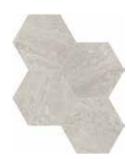

#### Mosaics

1.25 x 4 in / 3.3 x 10 cm Herringbone Mosaic Honed 5001-0244-0

1.25 in / 3 cm Penny Round Mosaic Honed 5001-0247-0

2 x 6 in / 4.9 x 15 cm Picket Mosaic Honed 5001-0246-0

6 in / 15 cm Hexagon Mosaic Honed 5001-0241-0