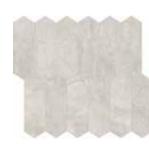

#### Mosaics

1.25 x 4 in / 3.3 x 10 cm Herringbone Mosaic Honed 5001-0244-0

1.25 in / 3 cm Penny Round Mosaic Honed 5001-0247-0

2 x 6 in / 4.9 x 15 cm Picket Mosaic Honed 5001-0246-0

6 in / 15 cm Hexagon Mosaic Honed 5001-0241-0