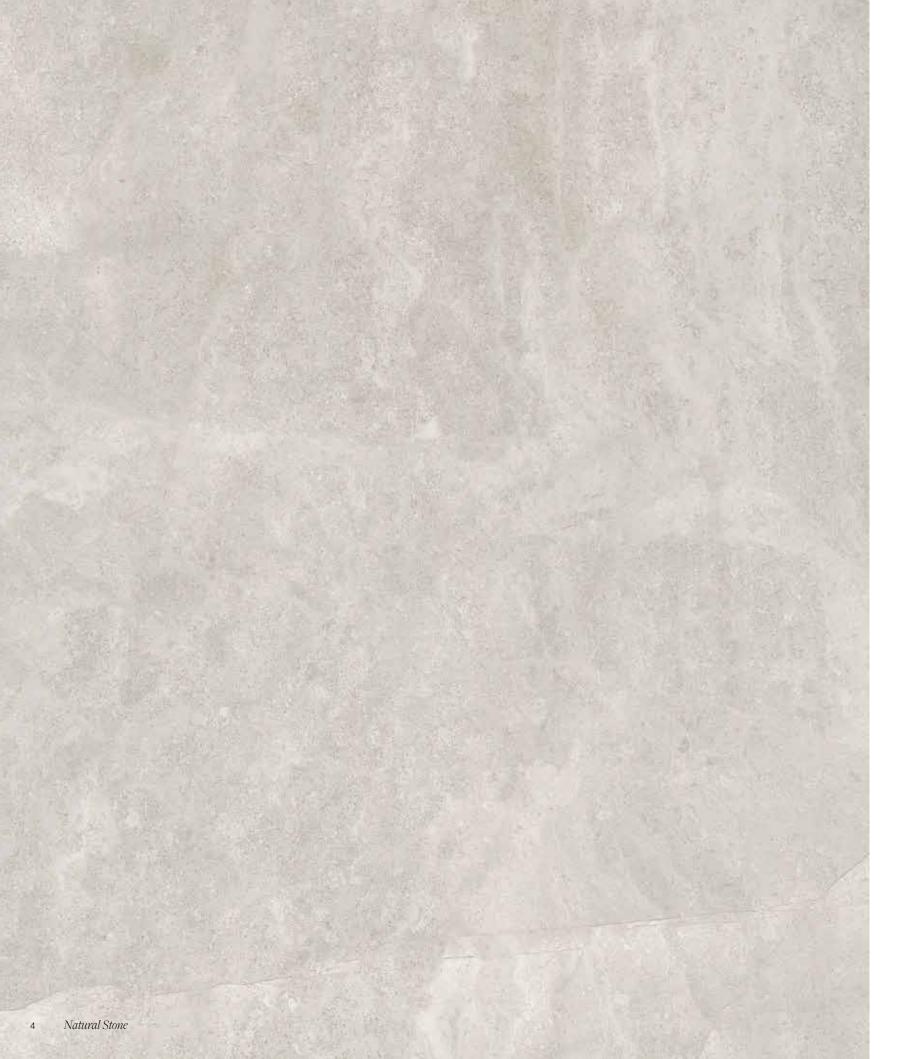

Anciano Grigio, *Marble*. A sophisticated aura with delicate tones and a serene pattern.

### Anciano Grigio collection

Refined and delicate, yet solemn and essential. Warm and welcoming tones stand the test of time with Anciano Grigio's sophisticated aura and delicate tones. Light and luminous surfaces with a gentle pattern suitable for various contemporary and traditional decors.