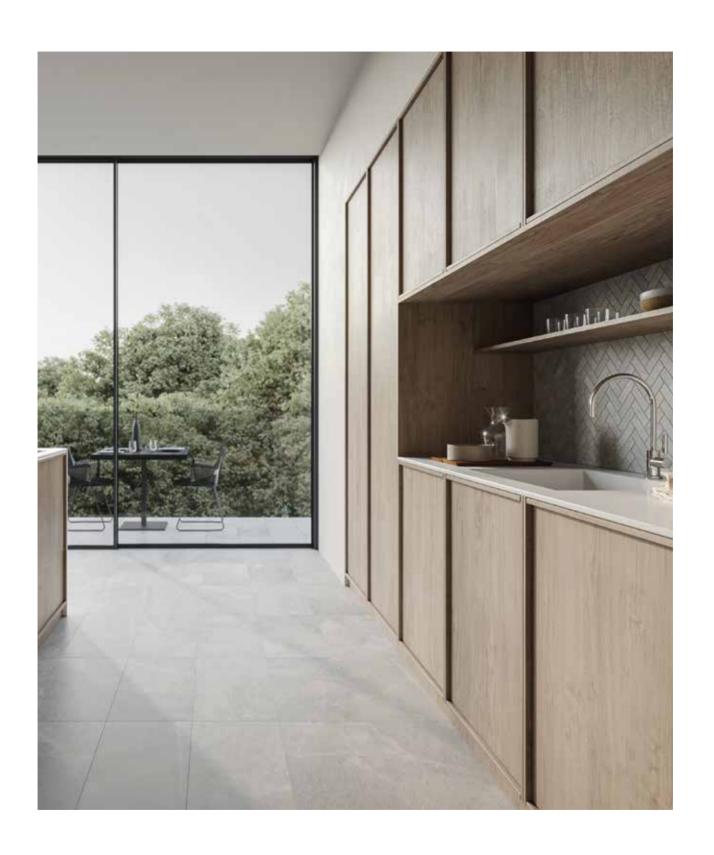

# A gentle and earthy delicacy.

### Anciano Grigio collection

Refined and delicate, yet solemn and essential. Warm and welcoming tones stand the test of time with Anciano Grigio's sophisticated aura and delicate tones. Light and luminous surfaces with a gentle pattern suitable for various contemporary and traditional decors.

#### NATURAL STONE TILE VARIATION

The inherent beauty of natural stone products is expressed through variations in color, texture, shading and veining.

18 x 36 in / 45.7 x 91.4 cm tile variations

1.25 x 4 in / 3.3 x 10 cm Anciano Grigio Herringbone Honed Marble Mosaic On the floor: 12 x 24 in / 30.5 x 61 cm Anciano Grigio Honed Marble Tile