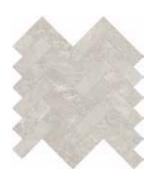

#### Mosaics

1.25 x 4 in / 3.3 x 10 cm Herringbone Mosaic Honed 5001-0244-0

1.25 in / 3 cm Penny Round Mosaic Honed 5001-0247-0

2 x 6 in / 4.9 x 15 cm Picket Mosaic Honed 5001-0246-0

6 in / 15 cm Hexagon Mosaic Honed 5001-0241-0

#### NATURAL STONE TILE VARIATION

The inherent beauty of natural stone products is expressed through variations in color, texture, shading and veining.

18 x 36 in / 45.7 x 91.4 cm tile variations

1.25 x 4 in / 3.3 x 10 cm Anciano Grigio Herringbone Honed Marble Mosaic On the floor: 12 x 24 in / 30.5 x 61 cm Anciano Grigio Honed Marble Tile