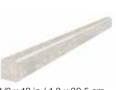

#### Trims

2 in / 4.9 cm Hexagon Mosaic Honed 5001-0242-0

1/2 x 12 in / 1.3 x 30.5 cm Deco-Bar Honed 5002-0108-0