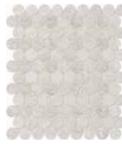

#### Mosaics

1.25 x 4 in / 3.3 x 10 cm Herringbone Mosaic Honed 5001-0244-0

1.25 in / 3 cm Penny Round Mosaic Honed 5001-0247-0

2 x 6 in / 4.9 x 15 cm Picket Mosaic Honed 5001-0246-0

6 in / 15 cm Hexagon Mosaic Honed 5001-0241-0