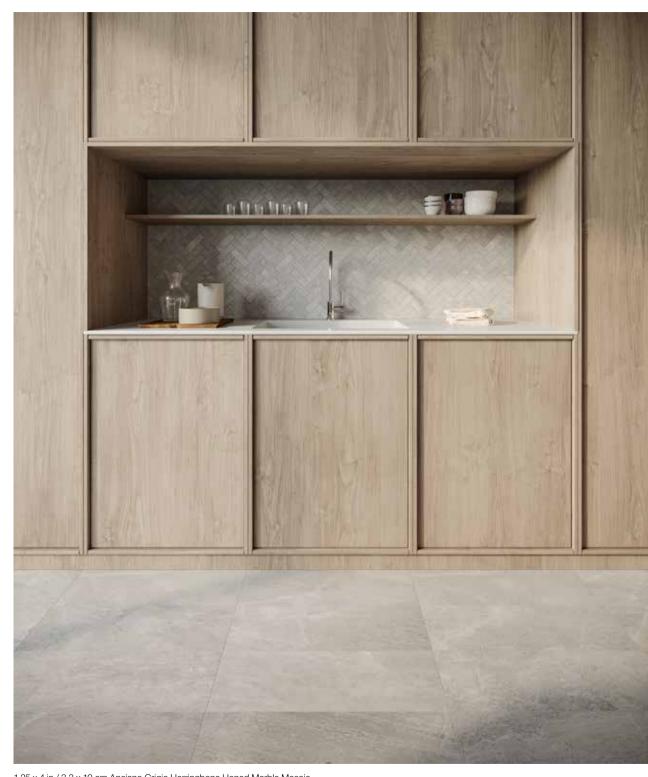

#### NATURAL STONE TILE VARIATION

The inherent beauty of natural stone products is expressed through variations in color, texture, shading and veining.

18 x 36 in / 45.7 x 91.4 cm tile variations

1.25 x 4 in / 3.3 x 10 cm Anciano Grigio Herringbone Honed Marble Mosaic On the floor: 12 x 24 in / 30.5 x 61 cm Anciano Grigio Honed Marble Tile