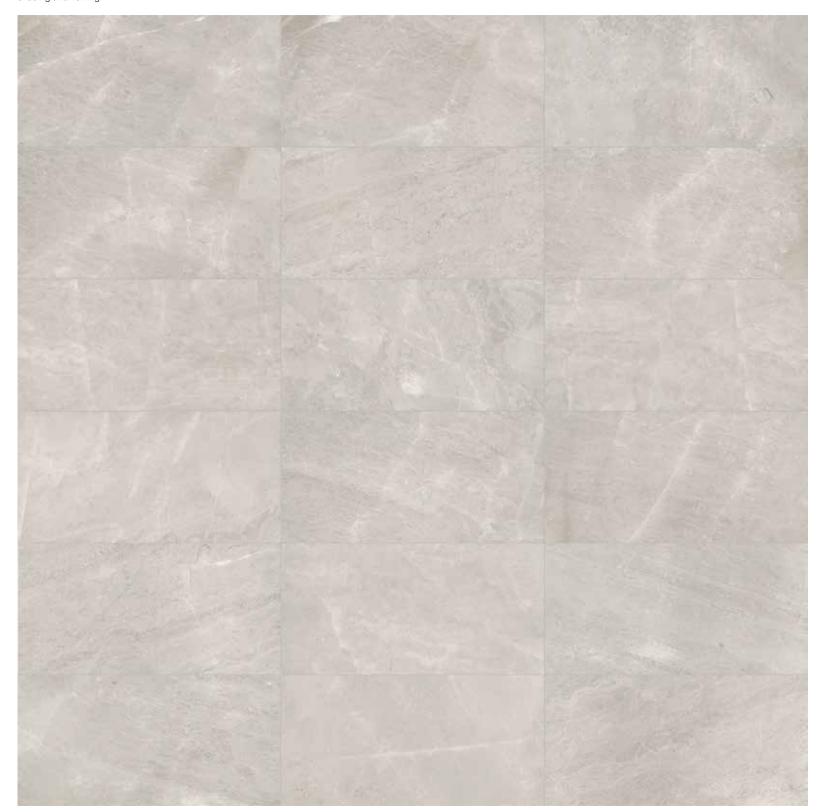

## Anciano Grigio collection

Refined and delicate, yet solemn and essential. Warm and welcoming tones stand the test of time with Anciano Grigio's sophisticated aura and delicate tones. Light and luminous surfaces with a gentle pattern suitable for various contemporary and traditional decors.

#### NATURAL STONE TILE VARIATION

The inherent beauty of natural stone products is expressed through variations in color, texture, shading and veining.

18 x 36 in / 45.7 x 91.4 cm tile variations

1.25 x 4 in / 3.3 x 10 cm Anciano Grigio Herringbone Honed Marble Mosaic On the floor: 12 x 24 in / 30.5 x 61 cm Anciano Grigio Honed Marble Tile