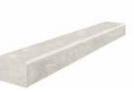

2 in / 5 cm Hexagon Mosaic Honed 5001-0242-0

1/2 x 12 in / 1.3 x 30.5 cm Deco-Bar Honed 5002-0108-0

1.25 x 12 in / 3.2 x 30.5 cm Deco-Bar Honed 5002-0109-0