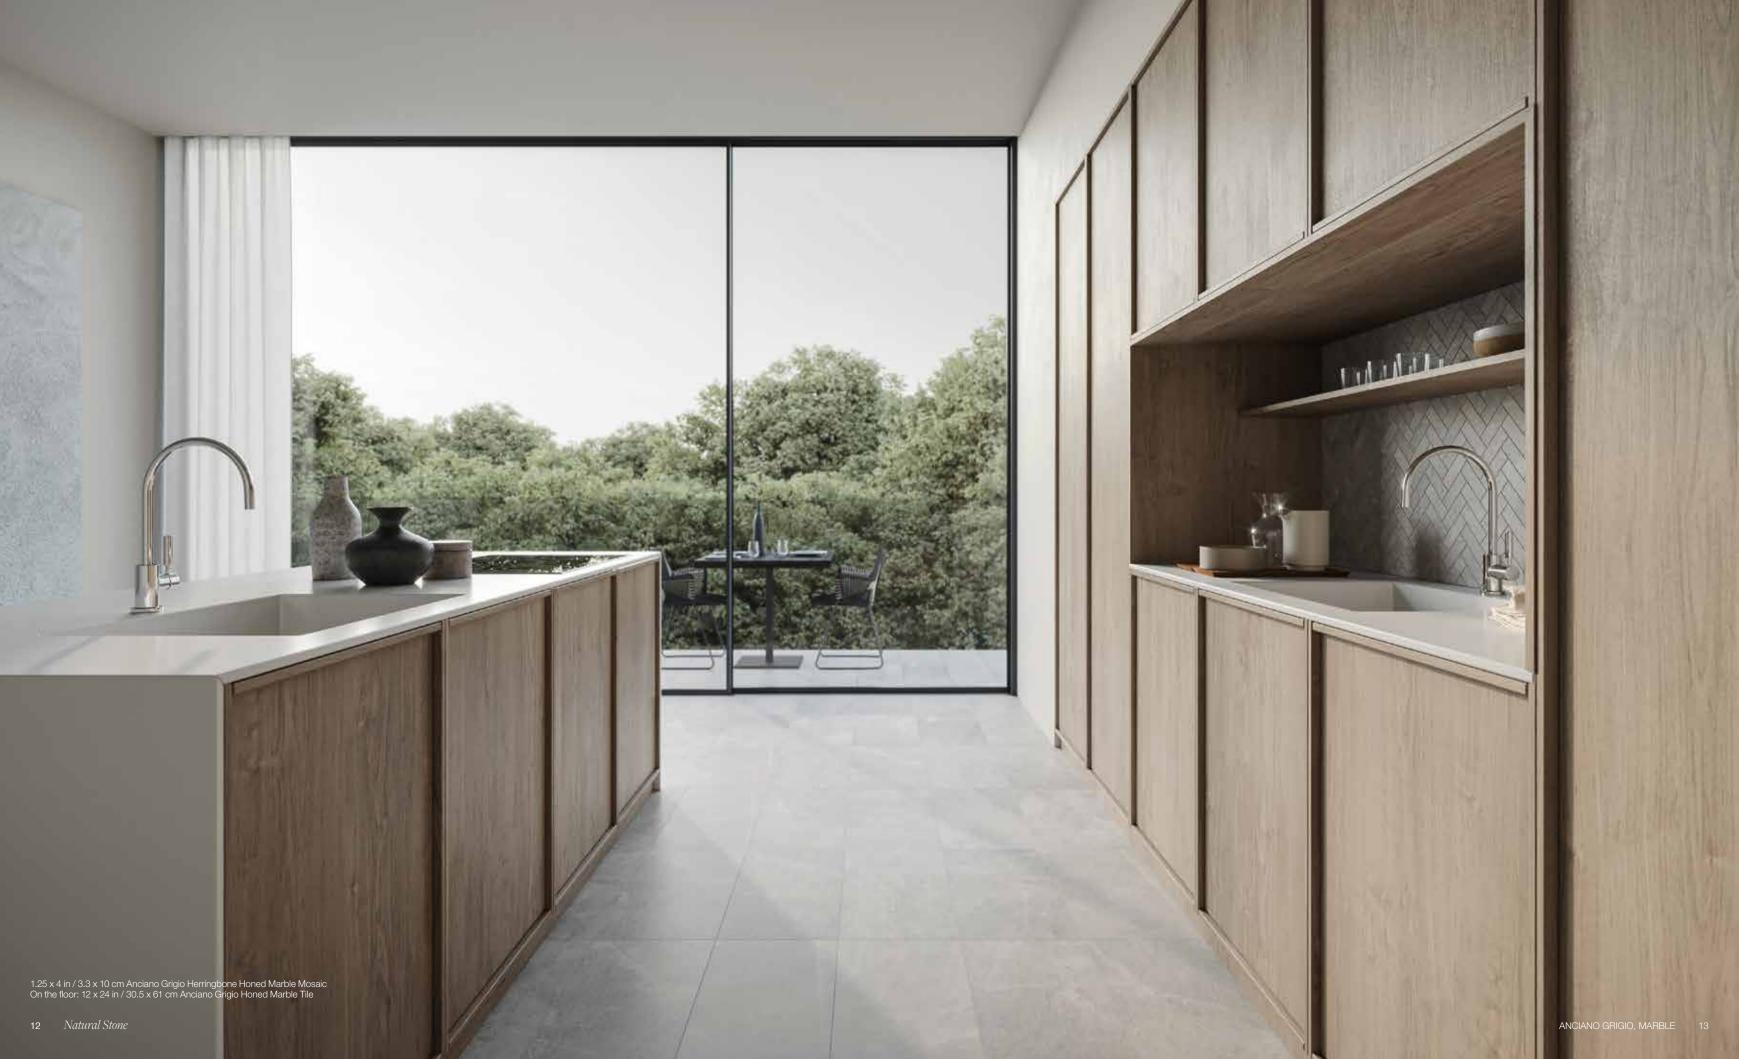

#### NATURAL STONE TILE VARIATION

The inherent beauty of natural stone products is expressed through variations in color, texture, shading and veining.

18 x 36 in / 45.7 x 91.4 cm tile variations

1.25 x 4 in / 3.3 x 10 cm Anciano Grigio Herringbone Honed Marble Mosaic On the floor: 12 x 24 in / 30.5 x 61 cm Anciano Grigio Honed Marble Tile