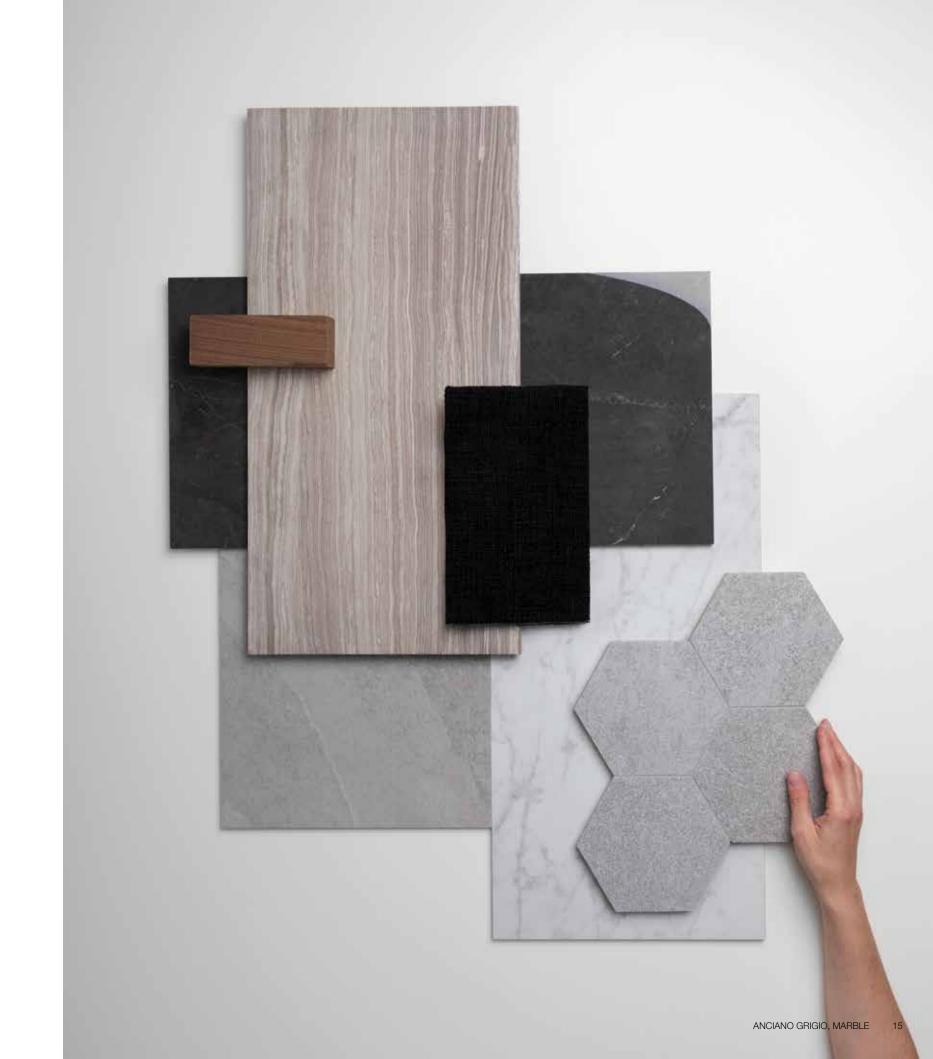

Anciano Grigio, *Marble*. A sophisticated aura with delicate tones and a serene pattern.

## Anciano Grigio collection

Refined and delicate, yet solemn and essential. Warm and welcoming tones stand the test of time with Anciano Grigio's sophisticated aura and delicate tones. Light and luminous surfaces with a gentle pattern suitable for various contemporary and traditional decors.

#### NATURAL STONE TILE VARIATION

The inherent beauty of natural stone products is expressed through variations in color, texture, shading and veining.

18 x 36 in / 45.7 x 91.4 cm tile variations

1.25 x 4 in / 3.3 x 10 cm Anciano Grigio Herringbone Honed Marble Mosaic On the floor: 12 x 24 in / 30.5 x 61 cm Anciano Grigio Honed Marble Tile