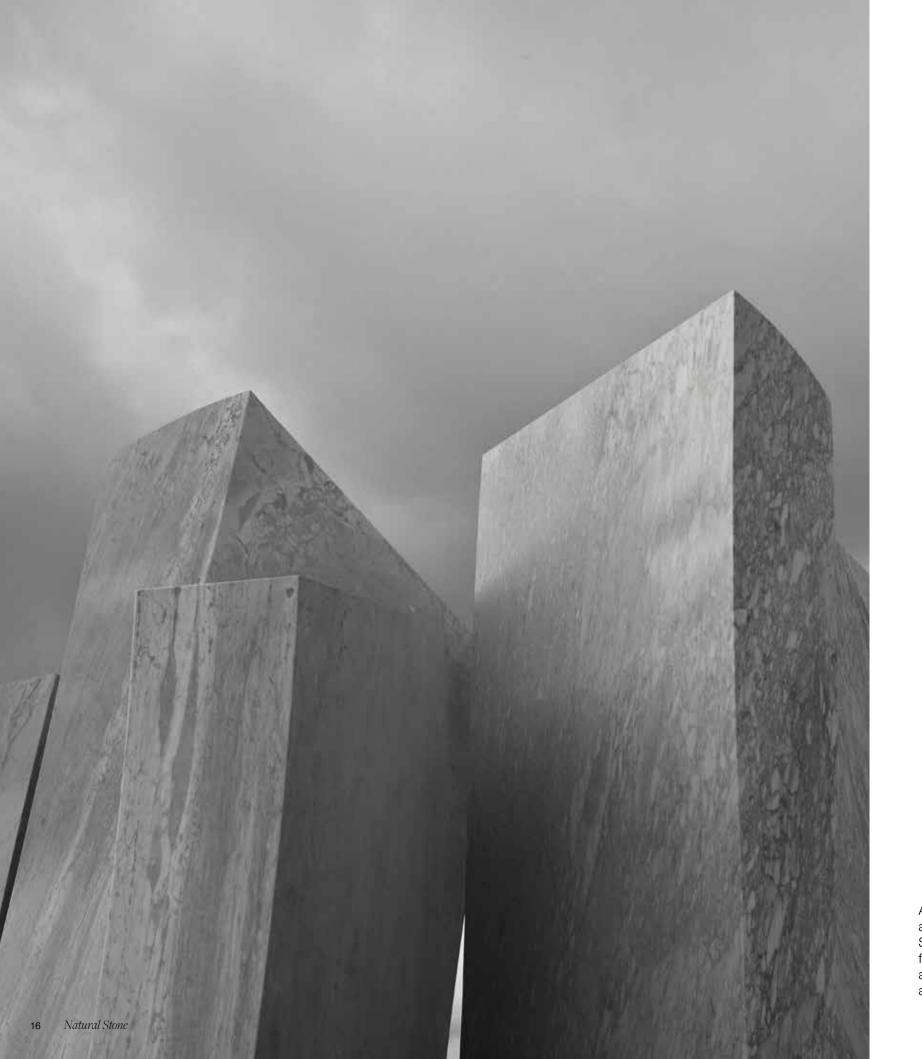

10 Natural Stone ANCIANO GRIGIO, MARBLE 11

The Anatolia difference Unmatched elegance and unparalleled perfection.

Natural stone retains a timeless beauty. Anatolia's selection stands out for its strong aesthetic and expressive value, capturing the latest trends in interior design through unique shapes and elegant stone character. Highly sought-after materials, sourced from the most premium quarries. With their carefully selected colors and looks, from bright, to delicate to full of character, Anatolia's collections of natural stone will elegantly furnish any design. The value of variety enriches spaces as a result of one-of-a-kind craftsmanship executed with cutting-edge technology.

Technical Performance
Avant-garde design and attention to detail.

Anatolia's Natural Stone collections feature coordinated floor and wall tiles, mosaics, and trims in a variety of distinct styles. Stones with unique colors, patterns, and characteristics sourced from the world's most premium quarries, are meticulously selected and crafted to best represent their ancient geological beauty and become heroes of the most extraordinary spaces.