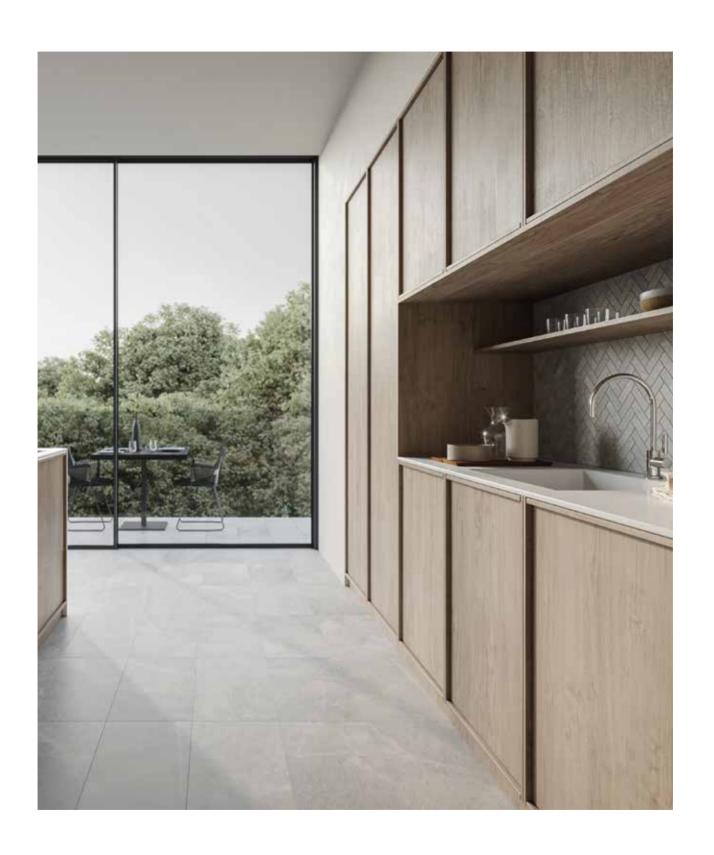

Anciano Grigio, *Marble*. A sophisticated aura with delicate tones and a serene pattern.

## Anciano Grigio collection

Refined and delicate, yet solemn and essential. Warm and welcoming tones stand the test of time with Anciano Grigio's sophisticated aura and delicate tones. Light and luminous surfaces with a gentle pattern suitable for various contemporary and traditional decors.

#### NATURAL STONE TILE VARIATION

The inherent beauty of natural stone products is expressed through variations in color, texture, shading and veining.

18 x 36 in / 45.7 x 91.4 cm tile variations

1.25 x 4 in / 3.3 x 10 cm Anciano Grigio Herringbone Honed Marble Mosaic On the floor: 12 x 24 in / 30.5 x 61 cm Anciano Grigio Honed Marble Tile