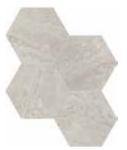

#### Mosaics

1.25 x 4 in / 3.3 x 10 cm Herringbone Mosaic Honed 5001-0244-0

1.25 in / 3 cm Penny Round Mosaic Honed 5001-0247-0

Trims

2 x 6 in / 4.9 x 15 cm Picket Mosaic Honed 5001-0246-0

6 in / 15 cm Hexagon Mosaic Honed 5001-0241-0

2 in / 5 cm Hexagon Mosaic Honed 5001-0242-0

1/2 x 12 in / 1.3 x 30.5 cm Deco-Bar Honed 5002-0108-0

1.25 x 12 in / 3.2 x 30.5 cm Deco-Bar Honed 5002-0109-0