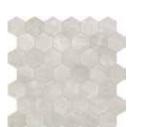

#### Mosaics

1.25 x 4 in / 3.3 x 10 cm Herringbone Mosaic Honed 5001-0244-0

1.25 in / 3 cm Penny Round Mosaic Honed 5001-0247-0

Trims

2 x 6 in / 4.9 x 15 cm Picket Mosaic Honed 5001-0246-0

6 in / 15 cm Hexagon Mosaic Honed 5001-0241-0

2 in / 5 cm Hexagon Mosaic Honed 5001-0242-0

1/2 x 12 in / 1.3 x 30.5 cm Deco-Bar Honed 5002-0108-0

1.25 x 12 in / 3.2 x 30.5 cm Deco-Bar Honed 5002-0109-0