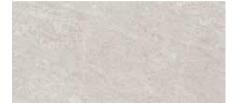

#### NATURAL STONE TILE VARIATION

The inherent beauty of natural stone products is expressed through variations in color, texture, shading and veining.

18 x 36 in / 45.7 x 91.4 cm tile variations

1.25 x 4 in / 3.3 x 10 cm Anciano Grigio Herringbone Honed Marble Mosaic On the floor: 12 x 24 in / 30.5 x 61 cm Anciano Grigio Honed Marble Tile