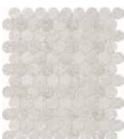

#### Mosaics

1.25 x 4 in / 3.3 x 10 cm Herringbone Mosaic Honed 5001-0244-0

1.25 in / 3 cm Penny Round Mosaic Honed 5001-0247-0

Trims

2 x 6 in / 4.9 x 15 cm Picket Mosaic Honed 5001-0246-0

6 in / 15 cm Hexagon Mosaic Honed 5001-0241-0