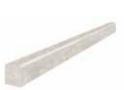

2 in / 5 cm Hexagon Mosaic Honed 5001-0242-0

1/2 x 12 in / 1.3 x 30.5 cm Deco-Bar Honed 5002-0108-0

1.25 x 12 in / 3.2 x 30.5 cm Deco-Bar Honed 5002-0109-0