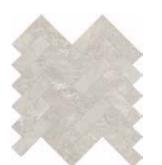

#### Mosaics

1.25 x 4 in / 3.3 x 10 cm Herringbone Mosaic Honed 5001-0244-0

1.25 in / 3 cm Penny Round Mosaic Honed 5001-0247-0

Trims

2 x 6 in / 4.9 x 15 cm Picket Mosaic Honed 5001-0246-0

6 in / 15 cm Hexagon Mosaic Honed 5001-0241-0

#### NATURAL STONE TILE VARIATION

The inherent beauty of natural stone products is expressed through variations in color, texture, shading and veining.

18 x 36 in / 45.7 x 91.4 cm tile variations

1.25 x 4 in / 3.3 x 10 cm Anciano Grigio Herringbone Honed Marble Mosaic On the floor: 12 x 24 in / 30.5 x 61 cm Anciano Grigio Honed Marble Tile