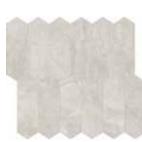

2 in / 5 cm Hexagon Mosaic Honed 5001-0242-0

1/2 x 12 in / 1.3 x 30.5 cm Deco-Bar Honed 5002-0108-0

1.25 x 12 in / 3.2 x 30.5 cm Deco-Bar Honed 5002-0109-0