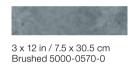

# Formats and finishes at a glance

18 x 36 in / 45.7 x 91.4 cm Brushed 5000-0567-0

12 x 24 in / 30.5 x 61 cm Brushed 5000-0568-0

24 in / 60 cm Picket Brushed 5000-0647-0

12 x 24 in / 30.5 x 61 cm Curva Honed 5000-0648-0