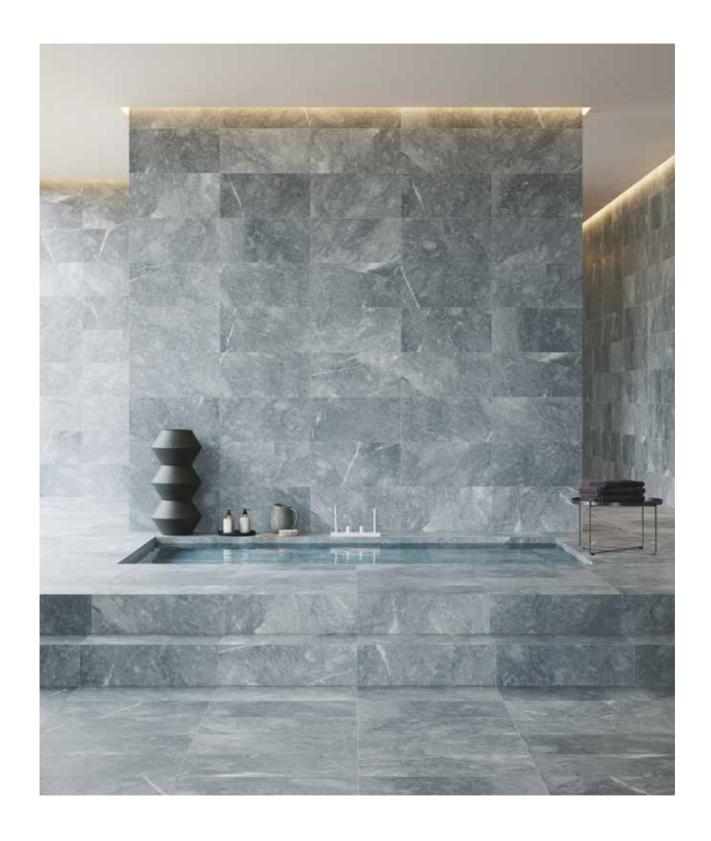

Aqua Intenso, *Marble*. Vibrant surfaces of great elegance, with chromatic contrast that evoke depth and movement.

## Aqua Intenso collection

The Aqua Intenso brushed marble brings distinction and serenity without renouncing its sophistication. Smoky and vaporous shades of cool greys blend together infusing harmony and softness, evoking the gentle movements of water. Delicate blue hints gives to it an exclusive halo of mystery and elegance.

Smoky and vaporous shades of cool greys blend together infusing harmony and softness.

The Anatolia difference Unmatched elegance and unparalleled perfection.

Natural stone retains a timeless beauty. Anatolia's selection stands out for its strong aesthetic and expressive value, capturing the latest trends in interior design through unique shapes and elegant stone character. Highly sought-after materials, sourced from the most premium quarries. With their carefully selected colors and looks, from bright, to delicate to full of character, Anatolia's collections of natural stone will elegantly furnish any design. The value of variety enriches spaces as a result of one-of-a-kind craftsmanship executed with cutting-edge technology.