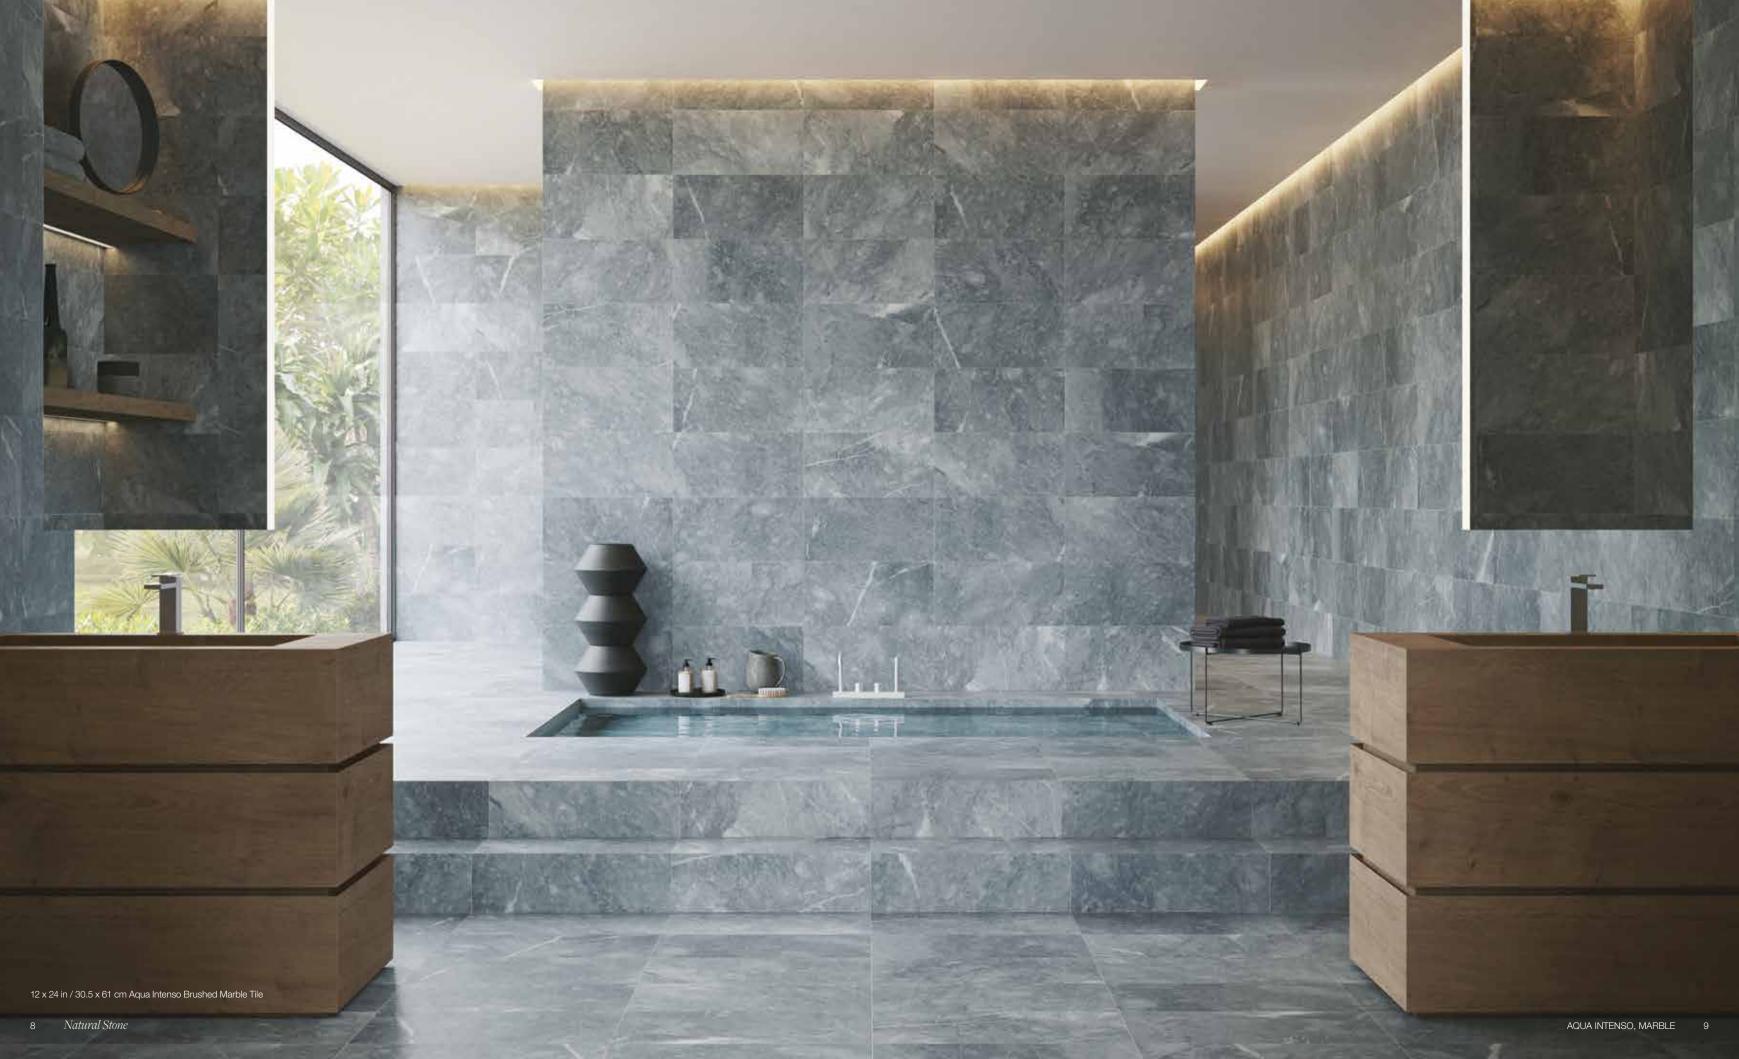

Aqua Intenso, *Marble*. Vibrant surfaces of great elegance, with chromatic contrast that evoke depth and movement.

## Aqua Intenso collection

The Aqua Intenso brushed marble brings distinction and serenity without renouncing its sophistication. Smoky and vaporous shades of cool greys blend together infusing harmony and softness, evoking the gentle movements of water. Delicate blue hints gives to it an exclusive halo of mystery and elegance.

Smoky and vaporous shades of cool greys blend together infusing harmony and softness.

The Anatolia difference Unmatched elegance and unparalleled perfection.

Natural stone retains a timeless beauty. Anatolia's selection stands out for its strong aesthetic and expressive value, capturing the latest trends in interior design through unique shapes and elegant stone character. Highly sought-after materials, sourced from the most premium quarries. With their carefully selected colors and looks, from bright, to delicate to full of character, Anatolia's collections of natural stone will elegantly furnish any design. The value of variety enriches spaces as a result of one-of-a-kind craftsmanship executed with cutting-edge technology.