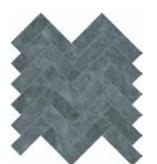

4 x 12 in / 10 x 30 cm Fluto Honed 5000-0649-0

4 x 12 in / 10 x 30 cm Prisma Honed 5000-0650-0

Mosaics

1.25 x 4 in / 3.3 x 10 cm Herringbone Mosaic Brushed 5001-0254-0

2 x 6 in / 4.9 x 15 cm Picket Mosaic Brushed 5001-0256-0