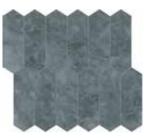

4 x 12 in / 10 x 30 cm Fluto Honed 5000-0649-0

4 x 12 in / 10 x 30 cm Prisma Honed 5000-0650-0

Mosaics

1.25 x 4 in / 3.3 x 10 cm Herringbone Mosaic Brushed 5001-0254-0

2 x 6 in / 4.9 x 15 cm Picket Mosaic Brushed 5001-0256-0