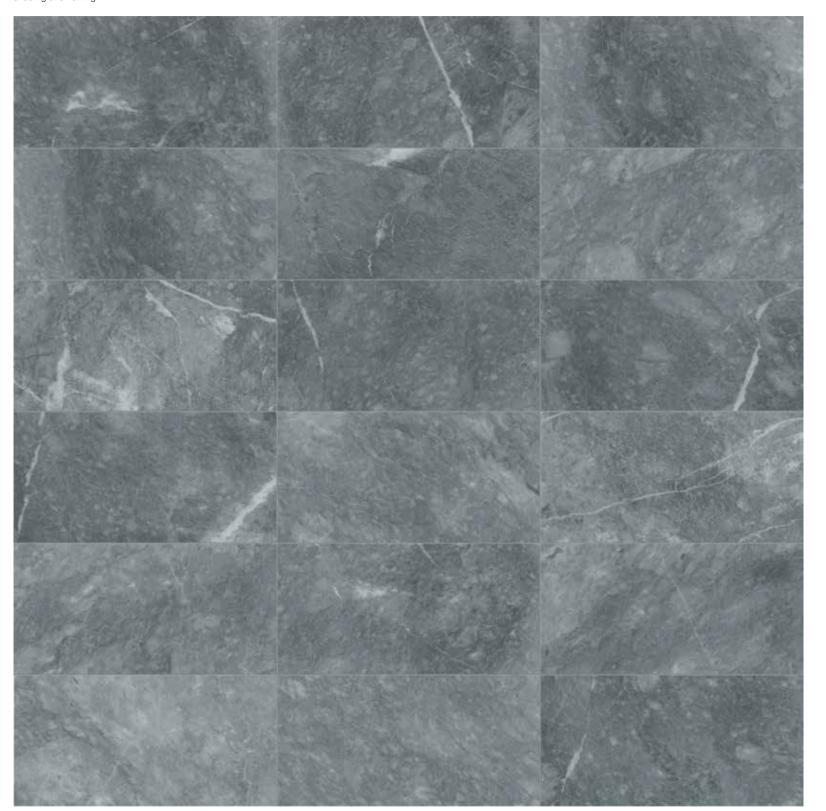

#### NATURAL STONE TILE VARIATION

The inherent beauty of natural stone products is expressed through variations in color, texture, shading and veining.

18 x 36 in / 45.7 x 91.4 cm tile variations

6 Natural Stone AQUA INTENSO, MARBLE 7