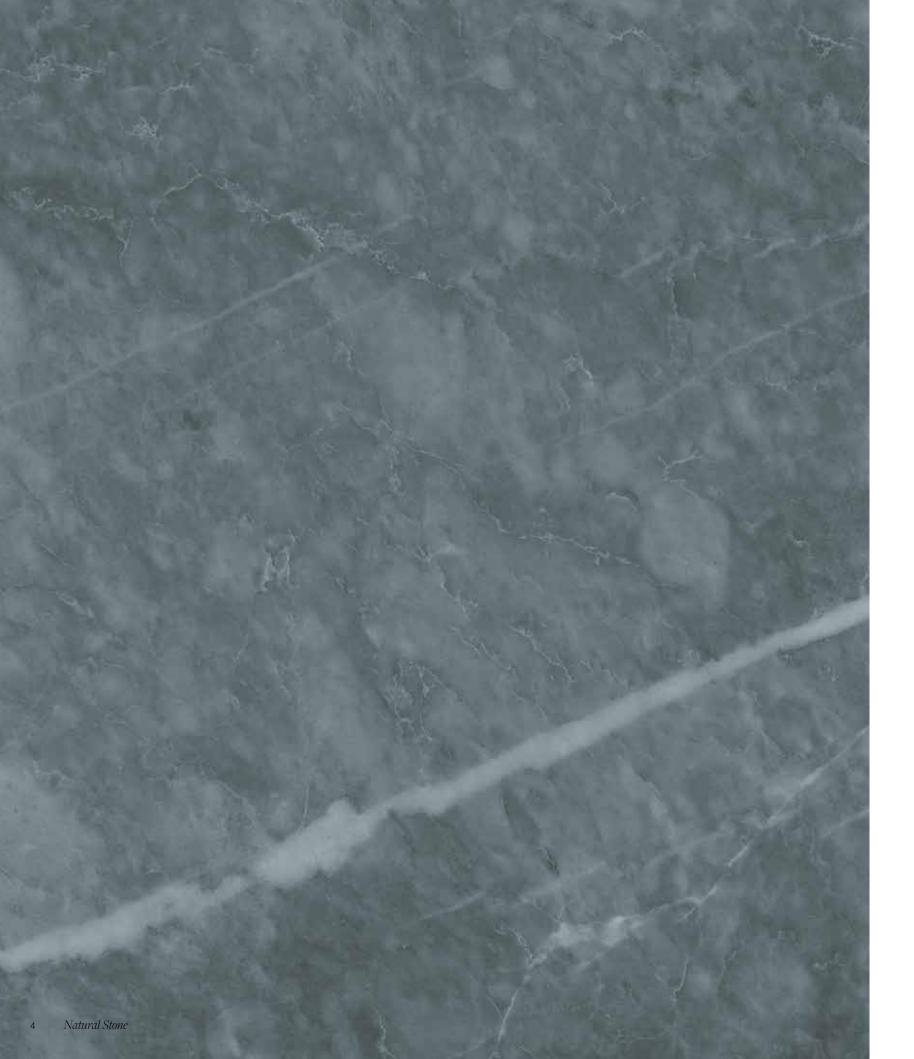

Aqua Intenso, *Marble*. Vibrant surfaces of great elegance, with chromatic contrast that evoke depth and movement.

## Aqua Intenso collection

The Aqua Intenso brushed marble brings distinction and serenity without renouncing its sophistication. Smoky and vaporous shades of cool greys blend together infusing harmony and softness, evoking the gentle movements of water. Delicate blue hints gives to it an exclusive halo of mystery and elegance.

Smoky and vaporous shades of cool greys blend together infusing harmony and softness.

The Anatolia difference Unmatched elegance and unparalleled perfection.

Natural stone retains a timeless beauty. Anatolia's selection stands out for its strong aesthetic and expressive value, capturing the latest trends in interior design through unique shapes and elegant stone character. Highly sought-after materials, sourced from the most premium quarries. With their carefully selected colors and looks, from bright, to delicate to full of character, Anatolia's collections of natural stone will elegantly furnish any design. The value of variety enriches spaces as a result of one-of-a-kind craftsmanship executed with cutting-edge technology.