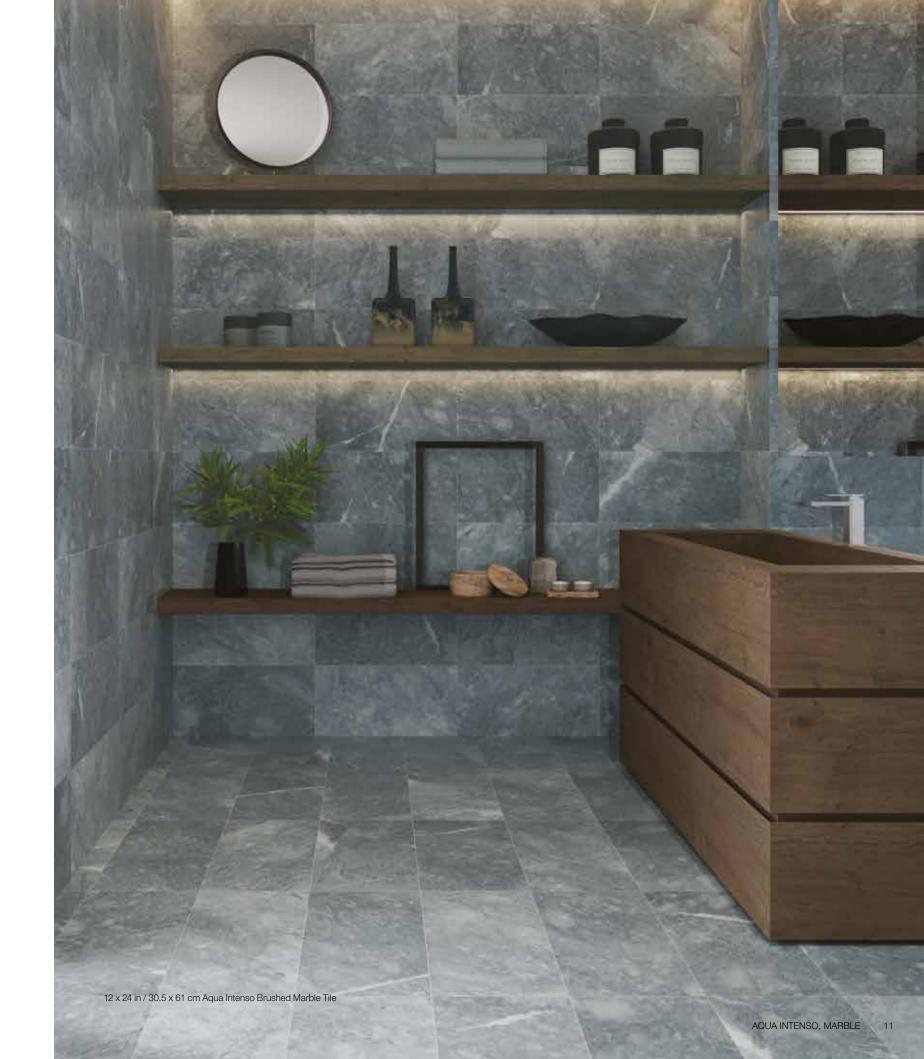

Aqua Intenso, *Marble*. Vibrant surfaces of great elegance, with chromatic contrast that evoke depth and movement.

## Aqua Intenso collection

The Aqua Intenso brushed marble brings distinction and serenity without renouncing its sophistication. Smoky and vaporous shades of cool greys blend together infusing harmony and softness, evoking the gentle movements of water. Delicate blue hints gives to it an exclusive halo of mystery and elegance.