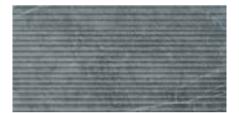

# Formats and finishes at a glance

18 x 36 in / 45.7 x 91.4 cm Brushed 5000-0567-0

12 x 24 in / 30.5 x 61 cm Brushed 5000-0568-0

24 in / 60 cm Picket Brushed 5000-0647-0

12 x 24 in / 30.5 x 61 cm Curva Honed 5000-0648-0