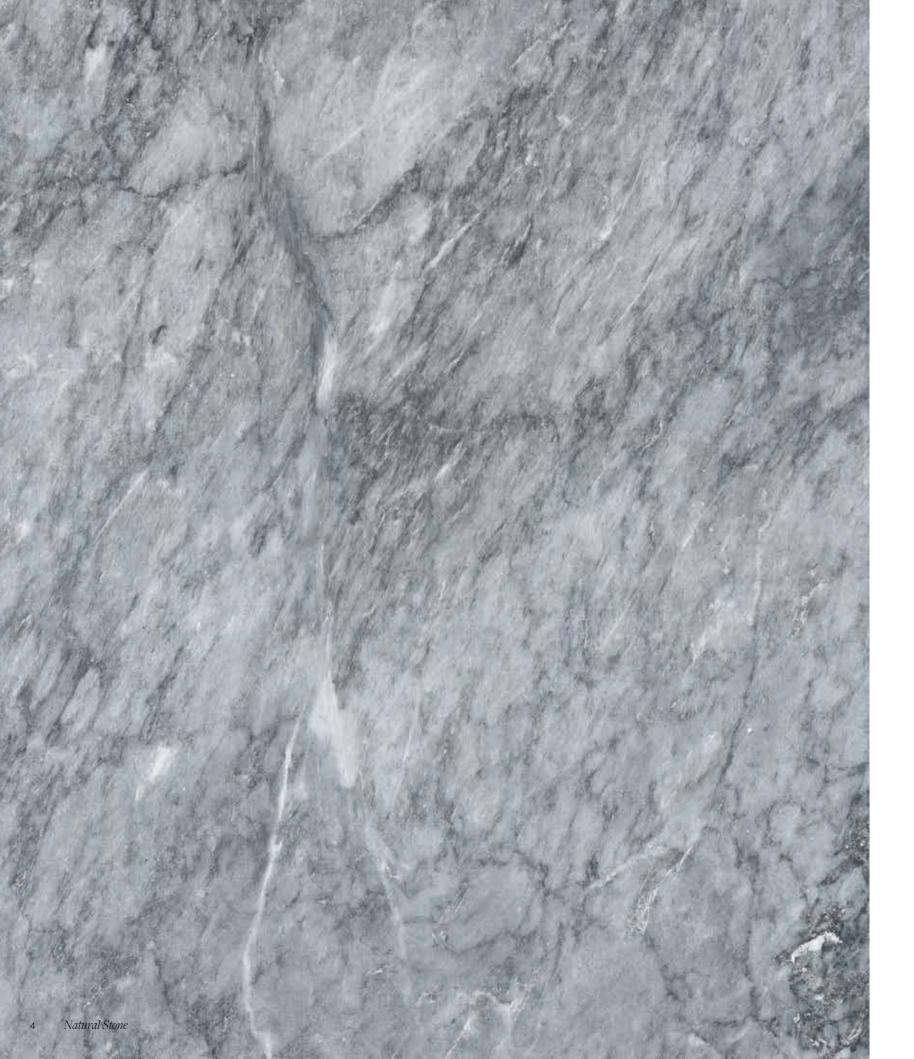

# Aqua Intenso collection

The Aqua Intenso brushed marble brings distinction and serenity without renouncing its sophistication. Smoky and vaporous shades of cool greys blend together infusing harmony and softness, evoking the gentle movements of water. Delicate blue hints gives to it an exclusive halo of mystery and elegance.

Smoky and vaporous shades of cool greys blend together infusing harmony and softness.

The Anatolia difference Unmatched elegance and unparalleled perfection.

Natural stone retains a timeless beauty. Anatolia's selection stands out for its strong aesthetic and expressive value, capturing the latest trends in interior design through unique shapes and elegant stone character. Highly sought-after materials, sourced from the most premium quarries. With their carefully selected colors and looks, from bright, to delicate to full of character, Anatolia's collections of natural stone will elegantly furnish any design. The value of variety enriches spaces as a result of one-of-a-kind craftsmanship executed with cutting-edge technology.