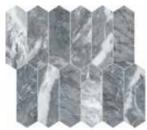

4 x 12 in / 10 x 30.5 cm Fluto Honed 5000-0649-0

4 x 12 in / 10 x 30.5 cm Prisma Honed 5000-0650-0

Mosaics

1.25 x 4 in / 3.3 x 10 cm Herringbone Mosaic Brushed 5001-0254-0

2 x 6 in / 4.9 x 15 cm Picket Mosaic Brushed 5001-0256-0