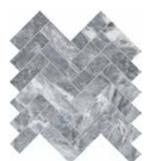

4 x 12 in / 10 x 30.5 cm Fluto Honed 5000-0649-0

4 x 12 in / 10 x 30.5 cm Prisma Honed 5000-0650-0

Mosaics

1.25 x 4 in / 3.3 x 10 cm Herringbone Mosaic Brushed 5001-0254-0

2 x 6 in / 4.9 x 15 cm Picket Mosaic Brushed 5001-0256-0