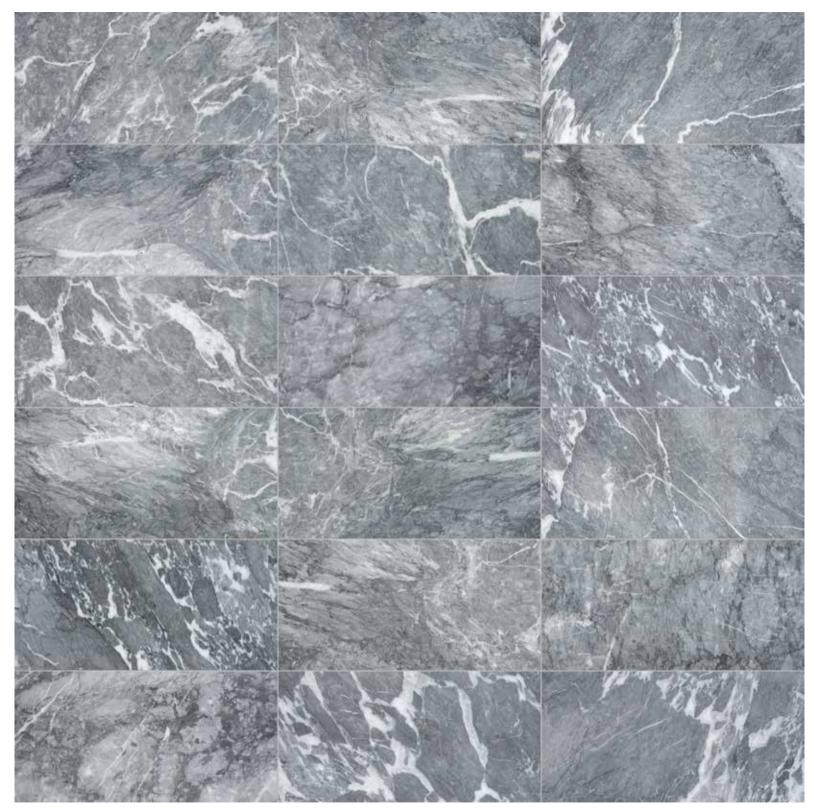

#### NATURAL STONE TILE VARIATION

The inherent beauty of natural stone products is expressed through variations in color, texture, shading and veining.

18 x 36 in / 45.7 x 91.4 cm tile variations

6 Natural Stone AQUA INTENSO, MARBLE 7