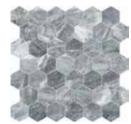

ntenso collection

The Aqua Intenso brushed marble brings distinction and serenity without renouncing its sophistication. Smoky and vaporous shades of cool greys blend together infusing harmony and softness, evoking the gentle movements of water. Delicate blue hints gives to it an exclusive halo of mystery and elegance.

# Formats and finishes at a glance



18 x 36 in / 45.7 x 91.4 cm Brushed 5000-0567-0



12 x 24 in / 30.5 x 61 cm Brushed 5000-0568-0



24 in / 60 cm Picket Brushed 5000-0647-0



12 x 24 in / 30.5 x 61 cm Curva Honed 5000-0648-0



4 x 12 in / 10 x 30.5 cm Fluto Honed 5000-0649-0



4 x 12 in / 10 x 30.5 cm Prisma Honed 5000-0650-0



Mosaics



1.25 x 4 in / 3.3 x 10 cm Herringbone Mosaic Brushed 5001-0254-0



2 x 6 in / 4.9 x 15 cm Picket Mosaic Brushed 5001-0256-0



2 in / 4.9 cm Hexagon Mosaic Brushed 5001-0252-0

#### Trims



1/2 x 12 in / 1.3 x 30.5 cm Deco-Bar Honed 5002-0110-0



1.25 x 12 in / 3.2 x 30.5 cm Deco-Bar Honed 5002-0123-0

#### NATURAL STONE TILE VARIATION

The inherent beauty of natural stone products is expressed through variations in color, texture, shading and veining.



18 x 36 in / 45.7 x 91.4 cm tile variations

6 Natural Stone AQUA INTENSO, MARBLE 7



Smoky and vaporous shades of cool greys blend together infusing harmony and softness.



The Anatolia difference Unmatched elegance and unparalleled perfection.

Natural stone retains a timeless beauty. Anatolia's selection stands out for its strong aesthetic and expressive value, capturing the latest trends in interior design through unique shapes and elegant stone charact