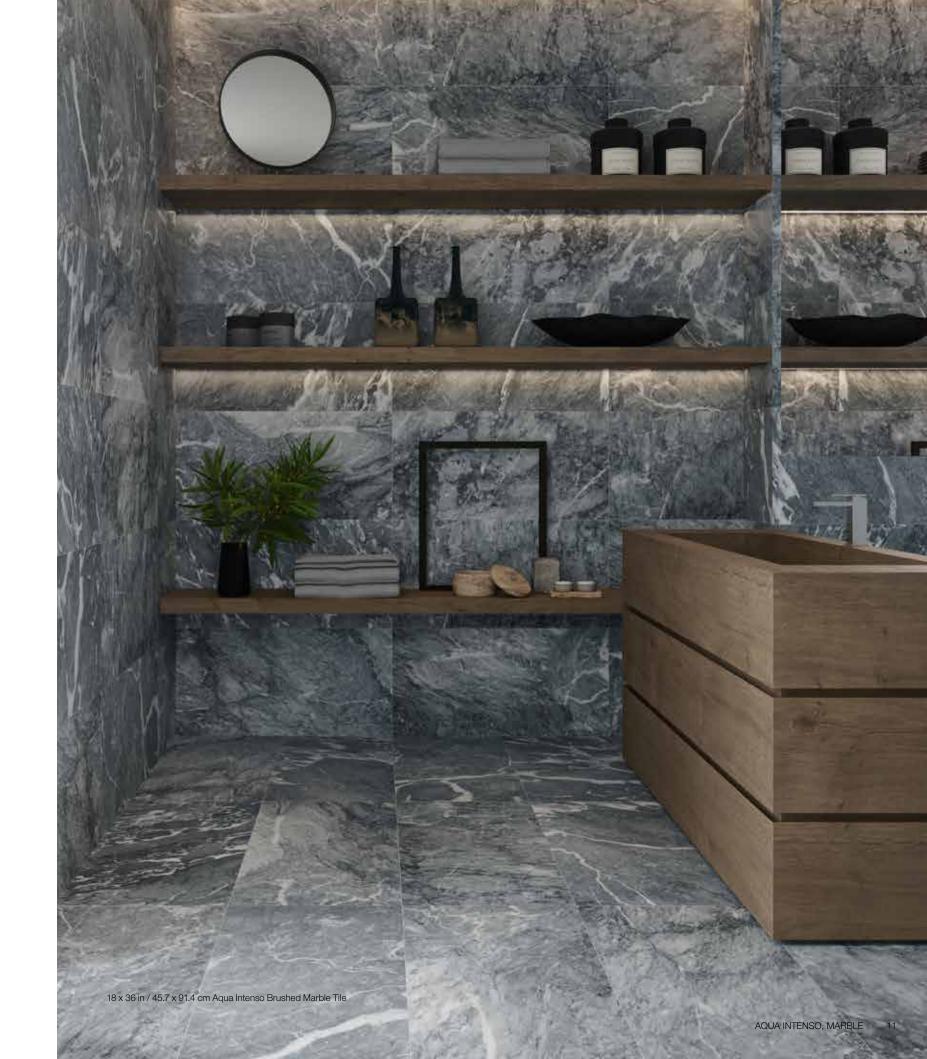

Aqua Intenso, *Marble*. Vibrant surfaces of great elegance, with chromatic contrast that evoke depth and movement.

# Aqua Intenso collection

The Aqua Intenso brushed marble brings distinction and serenity without renouncing its sophistication. Smoky and vaporous shades of cool greys blend together infusing harmony and softness, evoking the gentle movements of water. Delicate blue hints gives to it an exclusive halo of mystery and elegance.