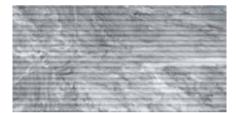

# Formats and finishes at a glance

18 x 36 in / 45.7 x 91.4 cm Brushed 5000-0567-0

12 x 24 in / 30.5 x 61 cm Brushed 5000-0568-0

24 in / 60 cm Picket Brushed 5000-0647-0

12 x 24 in / 30.5 x 61 cm Curva Honed 5000-0648-0

4 x 12 in / 10 x 30.5 cm Fluto Honed 5000-0649-0

4 x 12 in / 10 x 30.5 cm Prisma Honed 5000-0650-0

Mosaics

1.25 x 4 in / 3.3 x 10 cm Herringbone Mosaic Brushed 5001-0254-0

2 x 6 in / 4.9 x 15 cm Picket Mosaic Brushed 5001-0256-0