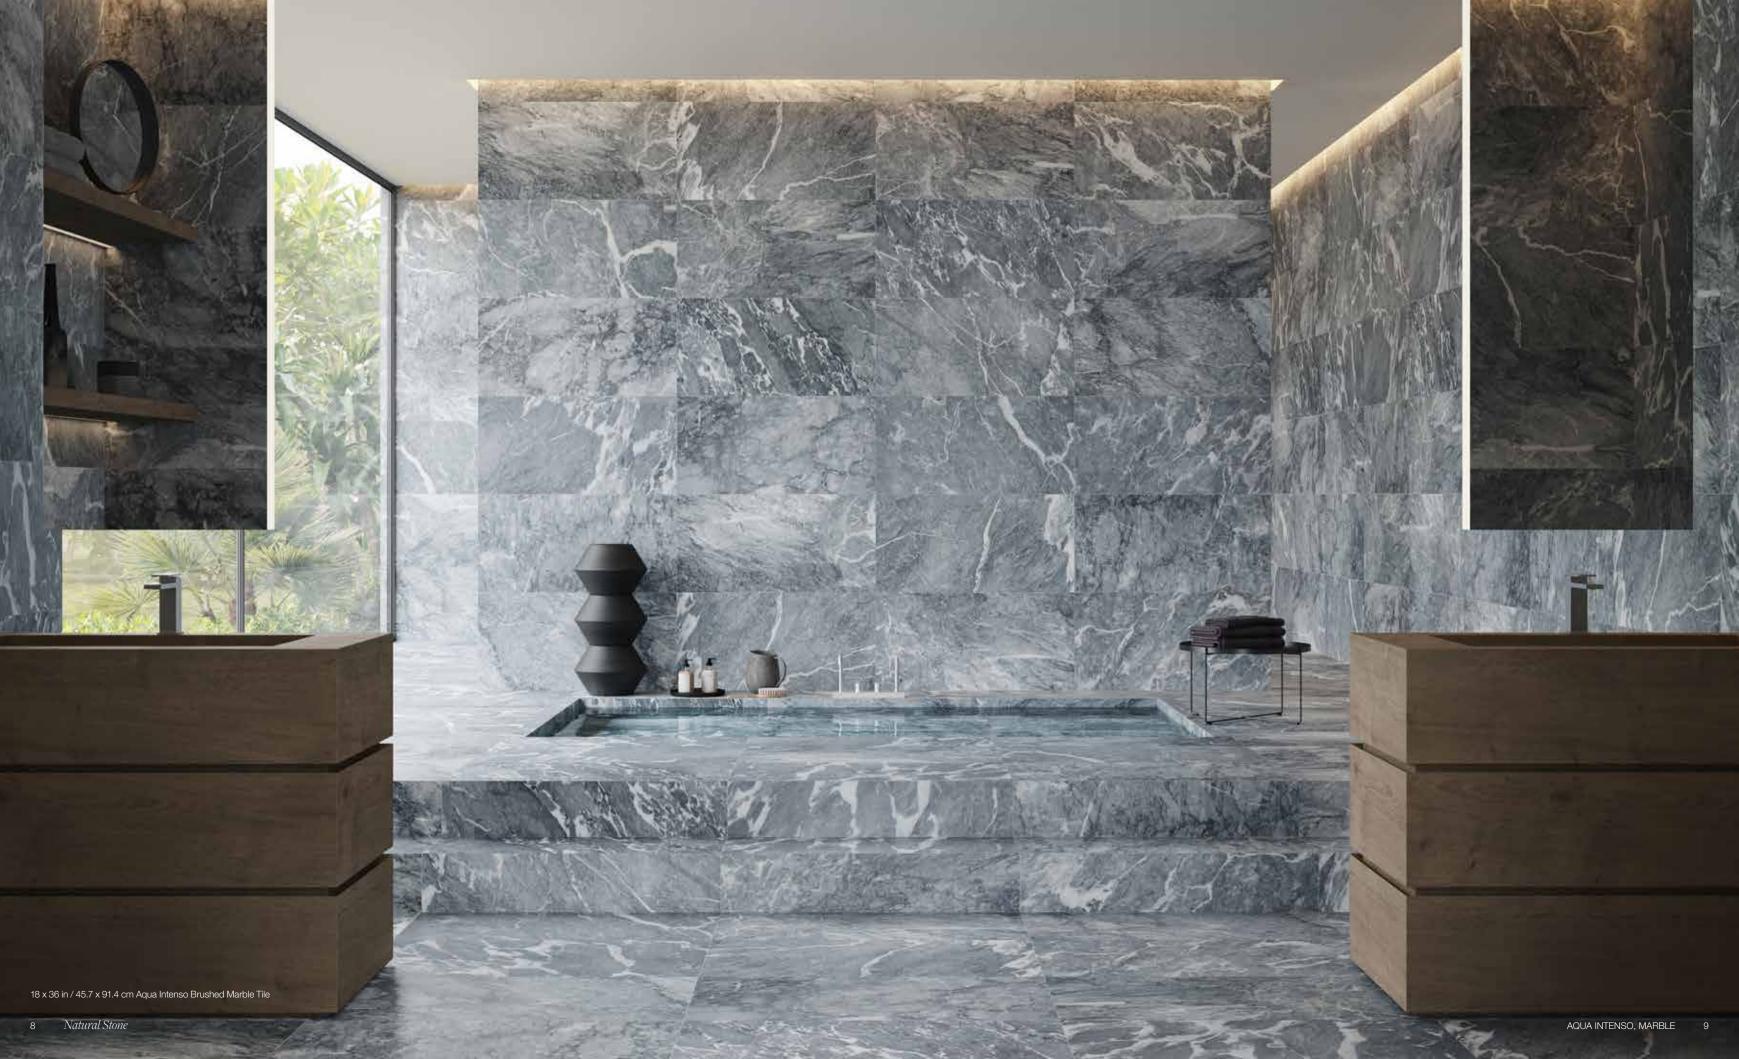

Aqua Intenso, *Marble*. Vibrant surfaces of great elegance, with chromatic contrast that evoke depth and movement.

# Aqua Intenso collection

The Aqua Intenso brushed marble brings distinction and serenity without renouncing its sophistication. Smoky and vaporous shades of cool greys blend together infusing harmony and softness, evoking the gentle movements of water. Delicate blue hints gives to it an exclusive halo of mystery and elegance.

Smoky and vaporous shades of cool greys blend together infusing harmony and softness.

The Anatolia difference Unmatched elegance and unparalleled perfection.

Natural stone retains a timeless beauty. Anatolia's selection stands out for its strong aesthetic and expressive value, capturing the latest trends in interior design through unique shapes and elegant stone character. Highly sought-after materials, sourced from the most premium quarries. With their carefully selected colors and looks, from bright, to delicate to full of character, Anatolia's collections of natural stone will elegantly furnish any design. The value of variety enriches spaces as a result of one-of-a-kind craftsmanship executed with cutting-edge technology.