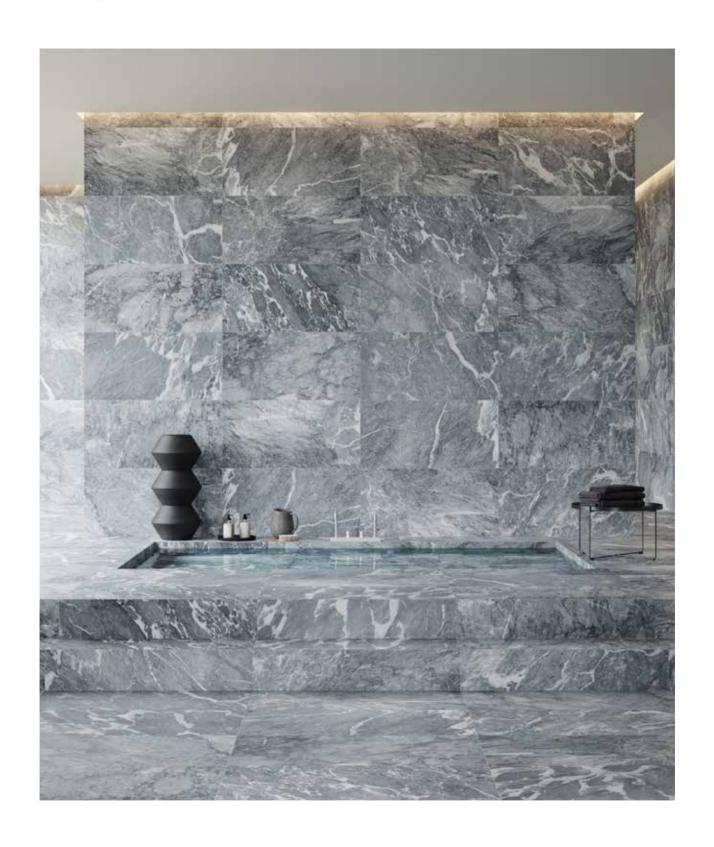

Aqua Intenso, *Marble*. Vibrant surfaces of great elegance, with chromatic contrast that evoke depth and movement.

# Diving into an illustrious marble ocean.

# Aqua Intenso collection

The Aqua Intenso brushed marble brings distinction and serenity without renouncing its sophistication. Smoky and vaporous shades of cool greys blend together infusing harmony and softness, evoking the gentle movements of water. Delicate blue hints gives to it an exclusive halo of mystery and elegance.