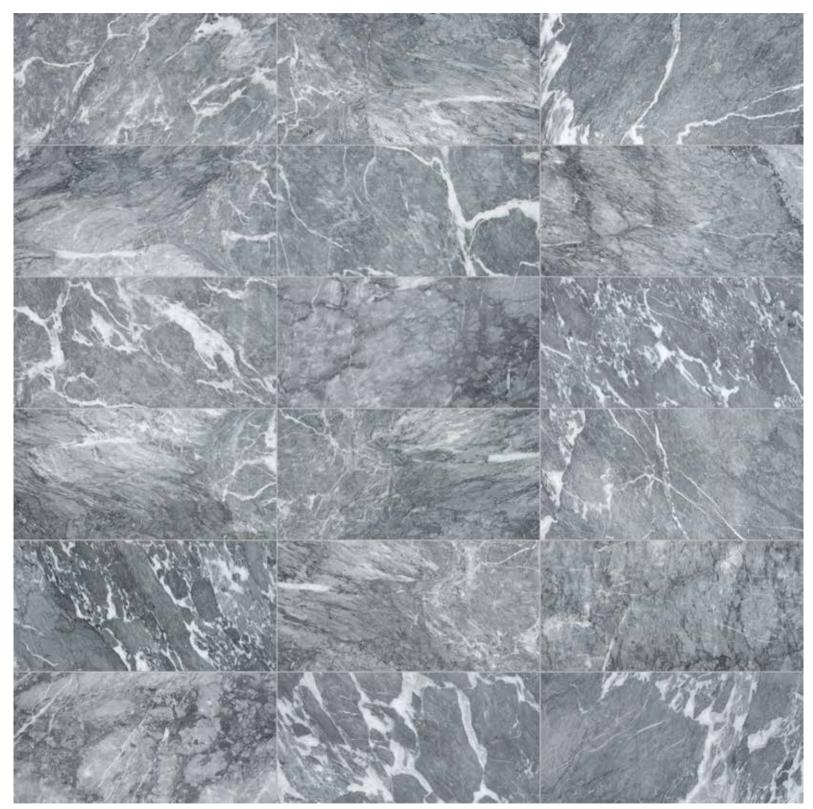

The inherent beauty of natural stone products is expressed through variations in color, texture, shading and veining.

18 x 36 in / 45.7 x 91.4 cm tile variations