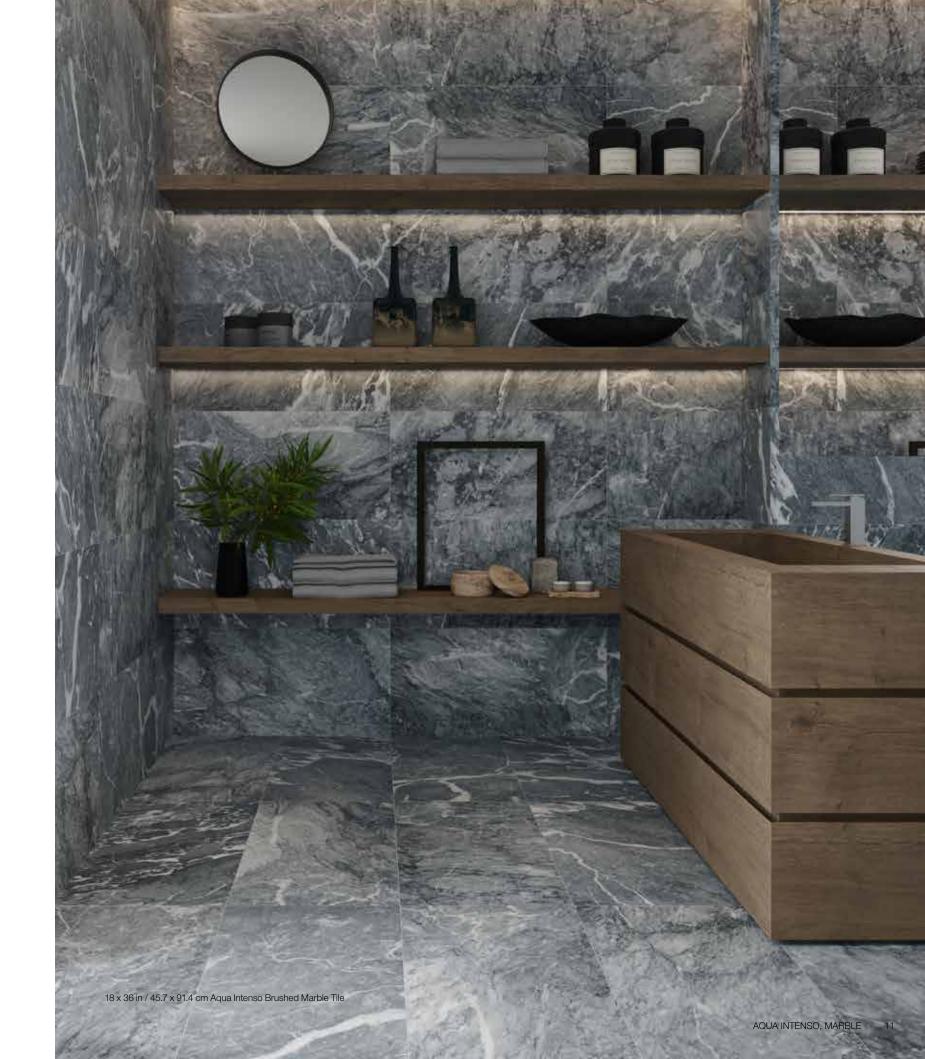

Aqua Intenso, Marble.

Vibrant surfaces of great elegance, with chromatic contrast that evoke depth and movement.

## Aqua Intenso collection

The Aqua Intenso brushed marble brings distinction and serenity without renouncing its sophistication. Smoky and vaporous shades of cool greys blend together infusing harmony and softness, evoking the gentle movements of water. Delicate blue hints gives to it an exclusive halo of mystery and elegance.

The inherent beauty of natural stone products is expressed through variations in color, texture, shading and veining.

18 x 36 in / 45.7 x 91.4 cm tile variations