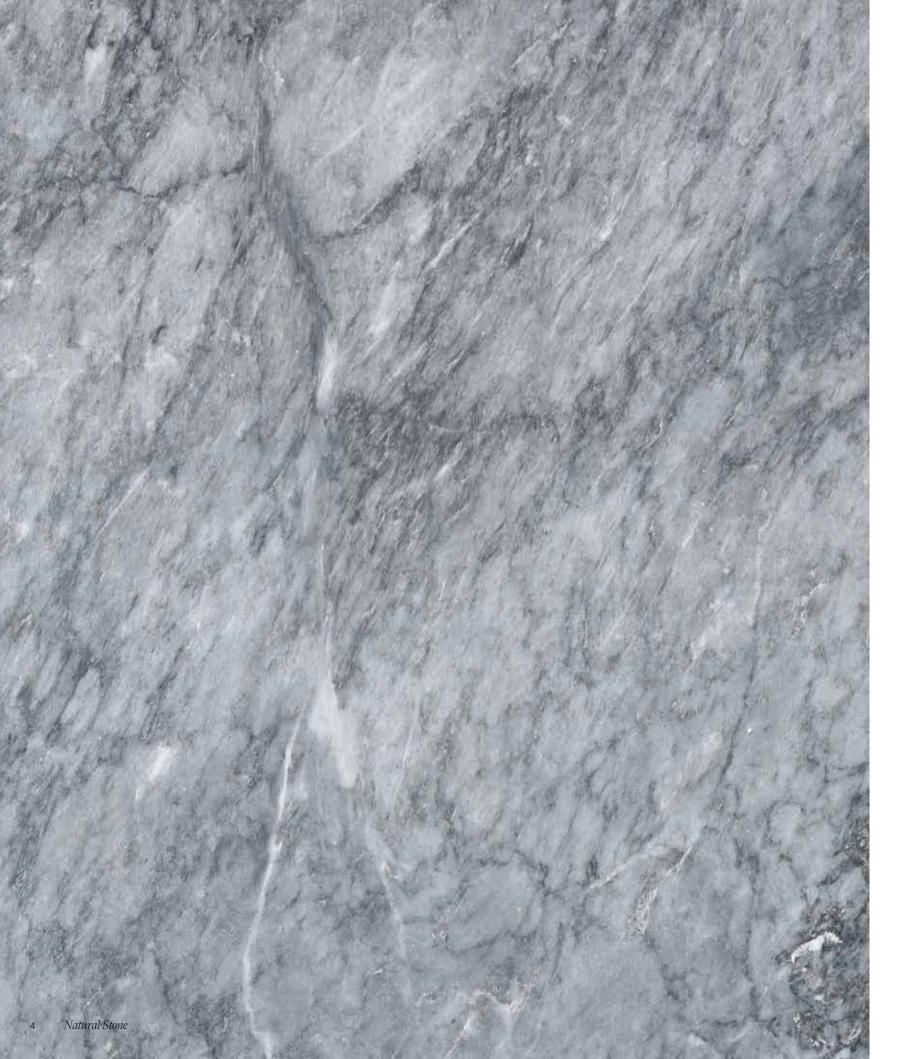

The inherent beauty of natural stone products is expressed through variations in color, texture, shading and veining.

18 x 36 in / 45.7 x 91.4 cm tile variations