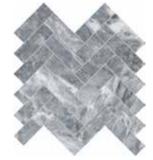

4 x 12 in / 10 x 30.5 cm Fluto Honed 5000-0649-0

4 x 12 in / 10 x 30.5 cm Prisma Honed 5000-0650-0

3 x 12 in / 7.5 x 30.5 cm Brushed 5000-0570-0

Mosaics

1.25 x 4 in / 3.3 x 10 cm Herringbone Mosaic Brushed 5001-0254-0