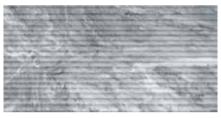

## Formats and finishes at a glance

18 x 36 in / 45.7 x 91.4 cm Brushed 5000-0567-0

12 x 24 in / 30.5 x 61 cm Brushed 5000-0568-0

24 in / 60 cm Picket Brushed 5000-0647-0

12 x 24 in / 30.5 x 61 cm Curva Honed 5000-0648-0

4 x 12 in / 10 x 30.5 cm Fluto Honed 5000-0649-0

4 x 12 in / 10 x 30.5 cm Prisma Honed 5000-0650-0

3 x 12 in / 7.5 x 30.5 cm Brushed 5000-0570-0

Mosaics

1.25 x 4 in / 3.3 x 10 cm Herringbone Mosaic Brushed 5001-0254-0