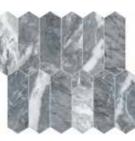

## Formats and finishes at a glance

18 x 36 in / 45.7 x 91.4 cm Brushed 5000-0567-0

12 x 24 in / 30.5 x 61 cm Brushed 5000-0568-0

24 in / 60 cm Picket Brushed 5000-0647-0

12 x 24 in / 30.5 x 61 cm Curva Honed 5000-0648-0