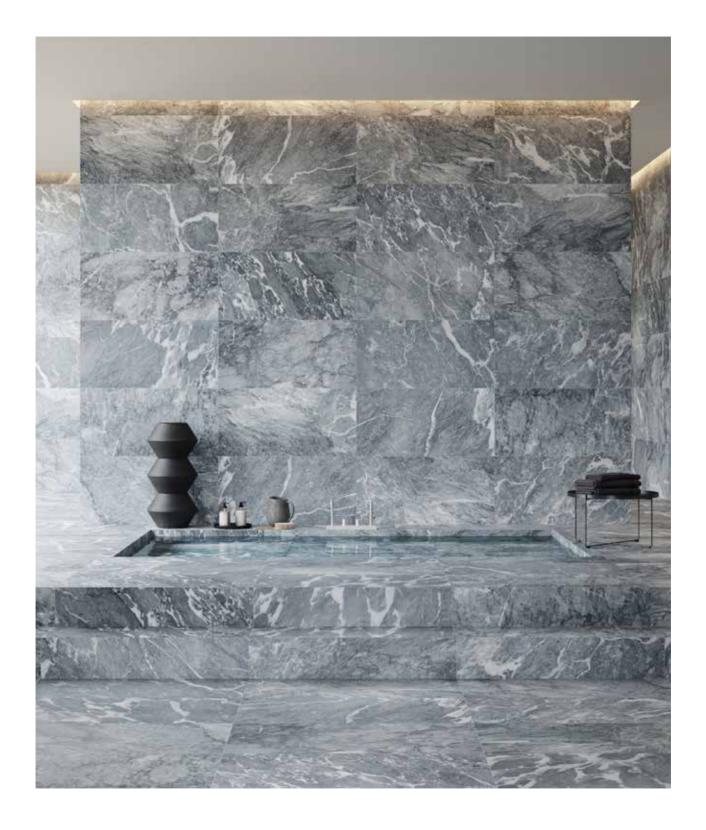

## Aqua Intenso collection

The Aqua Intenso brushed marble brings distinction and serenity without renouncing its sophistication. Smoky and vaporous shades of cool greys blend together infusing harmony and softness, evoking the gentle movements of water. Delicate blue hints gives to it an exclusive halo of mystery and elegance.

# Smoky and vaporous shades of cool greys blend together infusing harmony and softness.

*The Anatolia difference* Unmatched elegance and unparalleled perfection.

Natural stone retains a timeless beauty. Anatolia's selection stands out for its strong aesthetic and expressive value, capturing the latest trends in interior design through unique shapes and elegant stone character. Highly sought-after materials, sourced from the most premium quarries. With their carefully selected colors and looks, from bright, to delicate to full of character, Anatolia's collections of natural stone will elegantly furnish any design. The value of variety enriches spaces as a result of one-of-a-kind craftsmanship executed with cutting-edge technology.