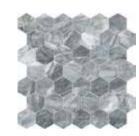

2 x 6 in / 4.9 x 15 cm Picket Mosaic Brushed 5001-0256-0

2 in / 4.9 cm Hexagon Mosaic Brushed 5001-0252-0

Trims

1/2 x 12 in / 1.3 x 30.5 cm Deco-Bar Honed 5002-0110-0

1.25 x 12 in / 3.2 x 30.5 cm Deco-Bar Honed 5002-0123-0