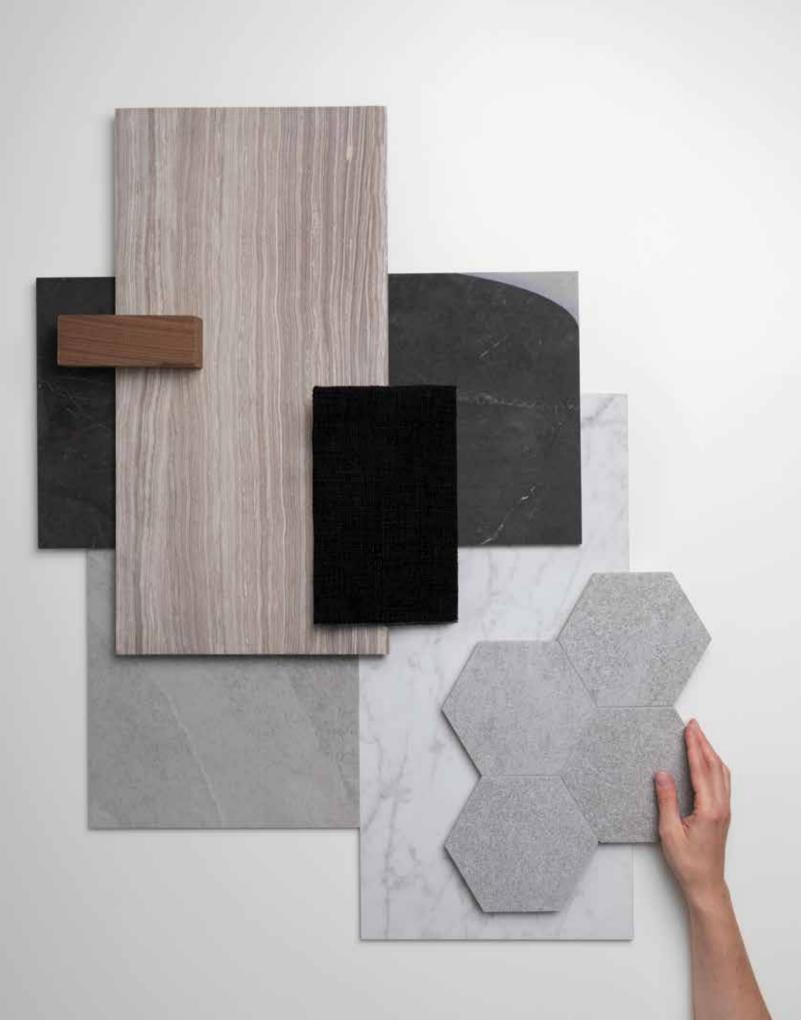

## Formats and finishes at a glance

18 x 36 in / 45.7 x 91.4 cm Brushed 5000-0567-0

12 x 24 in / 30.5 x 61 cm Brushed 5000-0568-0

24 in / 60 cm Picket Brushed 5000-0647-0

12 x 24 in / 30.5 x 61 cm Curva Honed 5000-0648-0

4 x 12 in / 10 x 30.5 cm Fluto Honed 5000-0649-0

4 x 12 in / 10 x 30.5 cm Prisma Honed 5000-0650-0

3 x 12 in / 7.5 x 30.5 cm Brushed 5000-0570-0

Mosaics

1.25 x 4 in / 3.3 x 10 cm Herringbone Mosaic Brushed 5001-0254-0

2 x 6 in / 4.9 x 15 cm Picket Mosaic Brushed 5001-0256-0

2 in / 4.9 cm Hexagon Mosaic Brushed 5001-0252-0

Trims

1/2 x 12 in / 1.3 x 30.5 cm Deco-Bar Honed 5002-0110-0

1.25 x 12 in / 3.2 x 30.5 cm Deco-Bar Honed 5002-0123-0