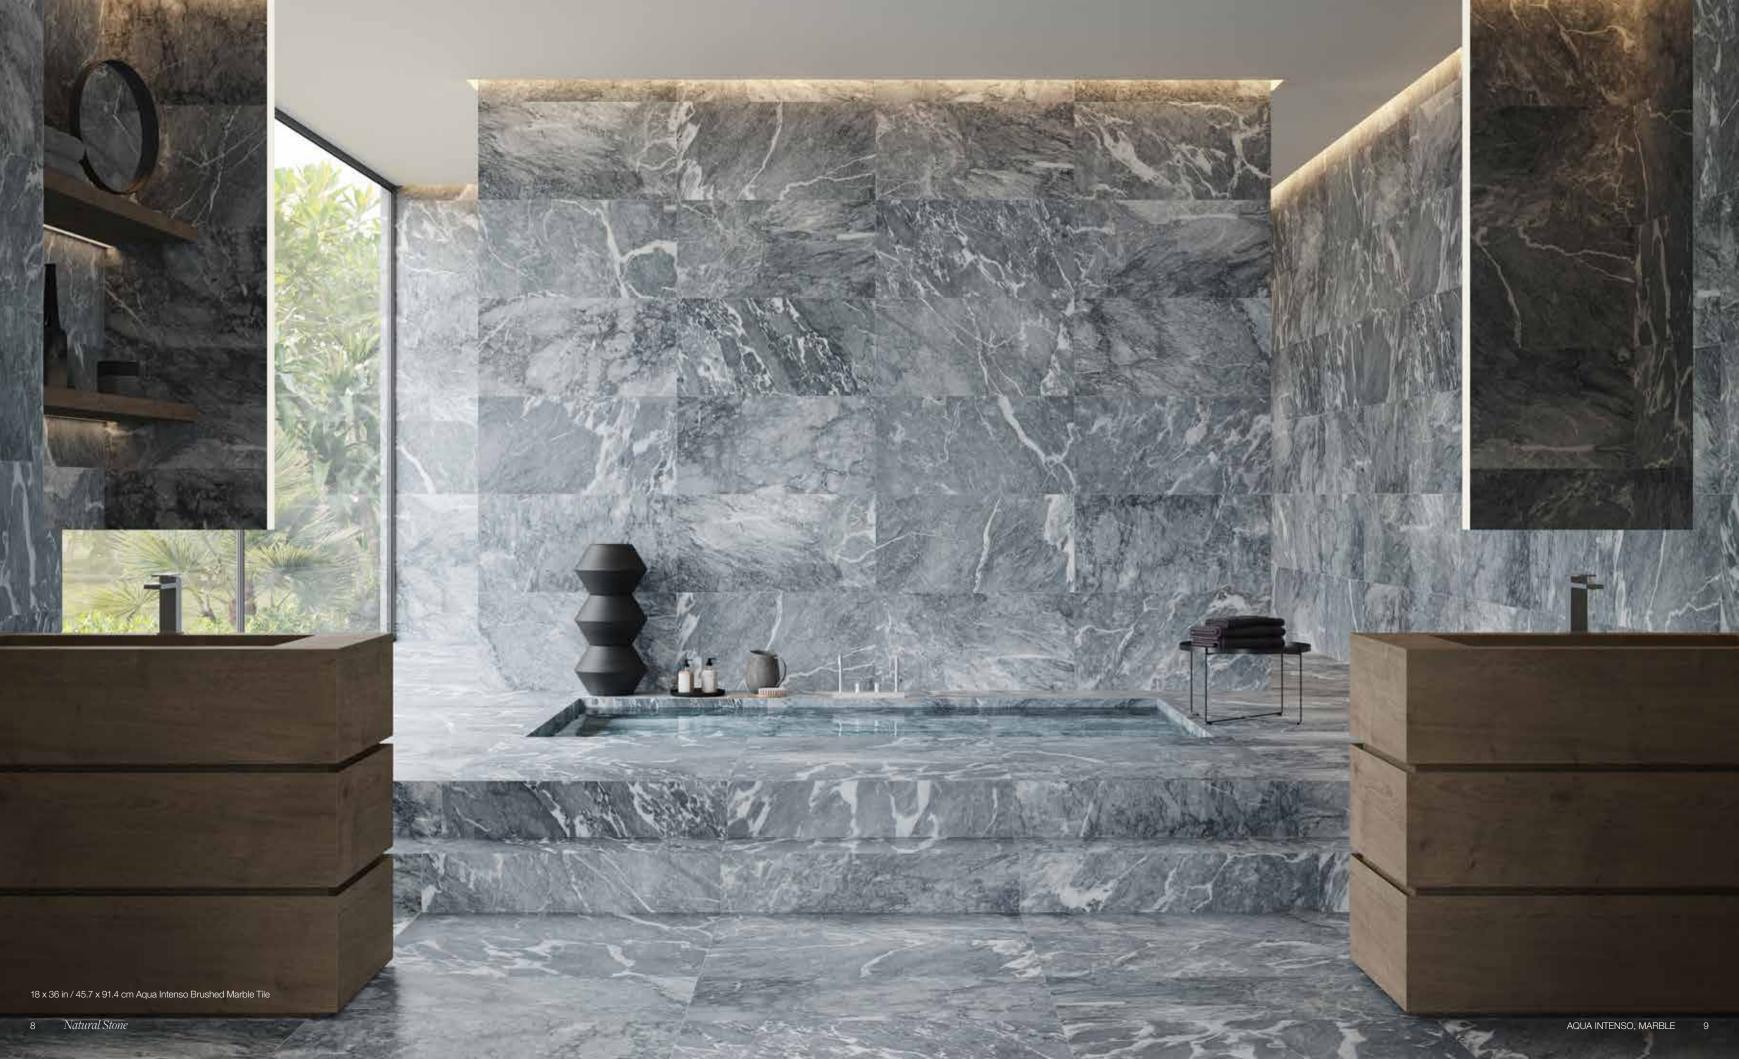

Aqua Intenso, Marble.

Vibrant surfaces of great elegance, with chromatic contrast that evoke depth and movement.

## Aqua Intenso collection

The Aqua Intenso brushed marble brings distinction and serenity without renouncing its sophistication. Smoky and vaporous shades of cool greys blend together infusing harmony and softness, evoking the gentle movements of water. Delicate blue hints gives to it an exclusive halo of mystery and elegance.

# Smoky and vaporous shades of cool greys blend together infusing harmony and softness.

*The Anatolia difference* Unmatched elegance and unparalleled perfection.

Natural stone retains a timeless beauty. Anatolia's selection stands out for its strong aesthetic and expressive value, capturing the latest trends in interior design through unique shapes and elegant stone character. Highly sought-after materials, sourced from the most premium quarries. With their carefully selected colors and looks, from bright, to delicate to full of character, Anatolia's collections of natural stone will elegantly furnish any design. The value of variety enriches spaces as a result of one-of-a-kind craftsmanship executed with cutting-edge technology.