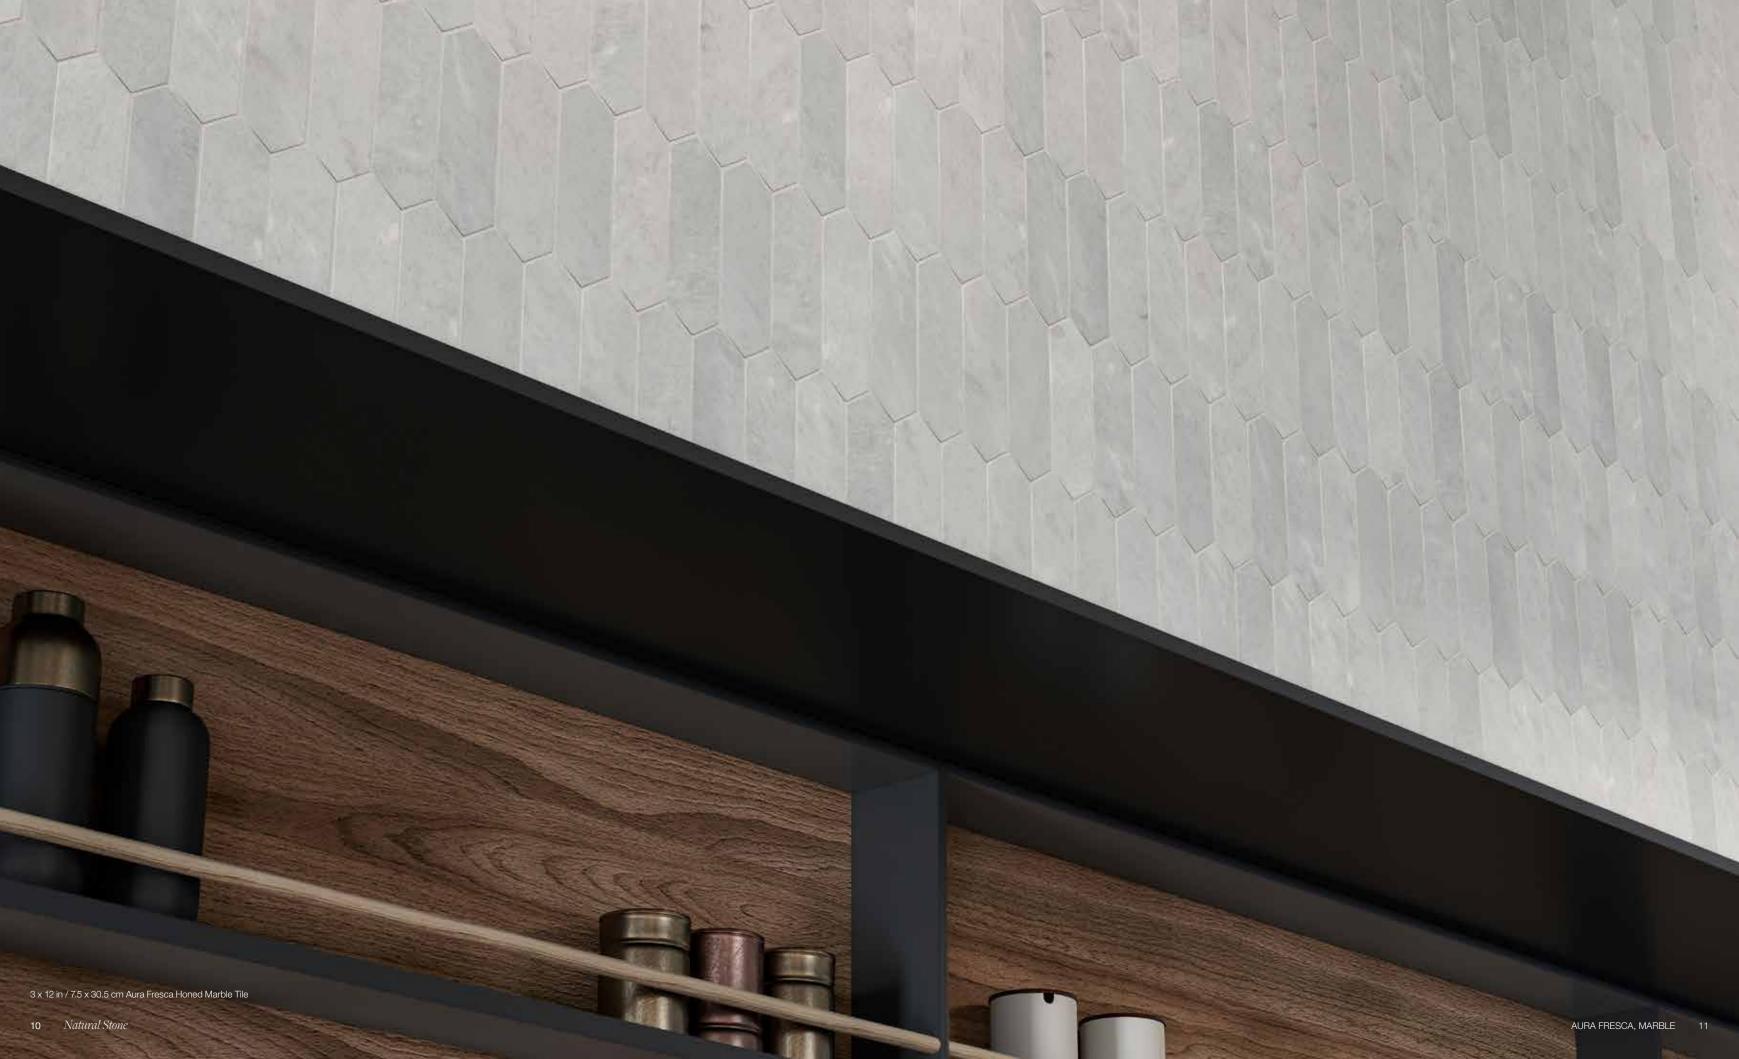

Aura Fresca, *Marble*. Infinite shades of grey meet harmoniously in a pattern characterized by smoky tones.

A shadowy and aerial blend of greys.

## Aura Fresca collection

An aesthetically entrancing surface, where infinite shades of grey meet harmoniously in a pattern characterized by smoky shades. Its fresh and sophisticated essence come to life through the brightness and brilliance of the honed marble surface.

On the pillars:  $3\times12$  in  $/7.5\times30.5$  cm Aura Fresca Honed Marble Tile On the back wall:  $2\times6$  in  $/4.9\times15$  cm Aura Fresca Picket Honed Marble Mosaic