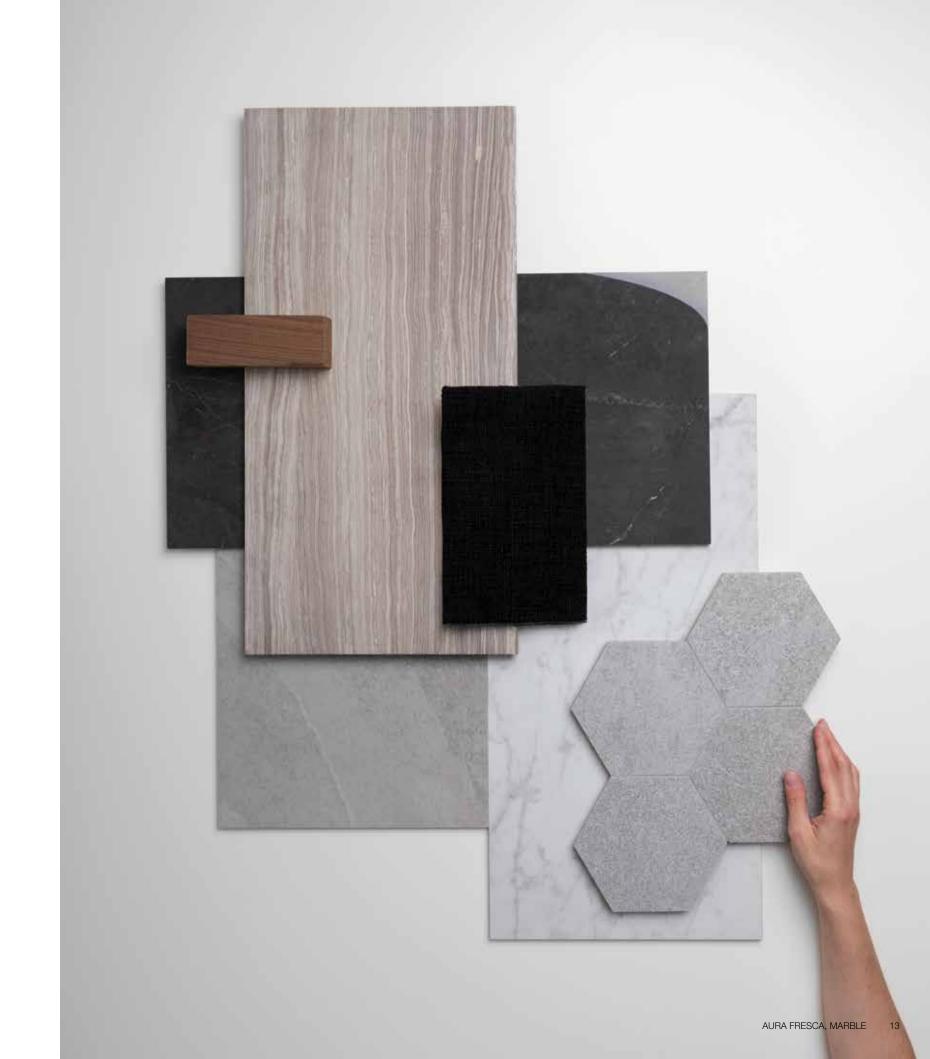

Aura Fresca, *Marble*. Infinite shades of grey meet harmoniously in a pattern characterized by smoky tones.

A shadowy and aerial blend of greys.

## Aura Fresca collection

An aesthetically entrancing surface, where infinite shades of grey meet harmoniously in a pattern characterized by smoky shades. Its fresh and sophisticated essence come to life through the brightness and brilliance of the honed marble surface.