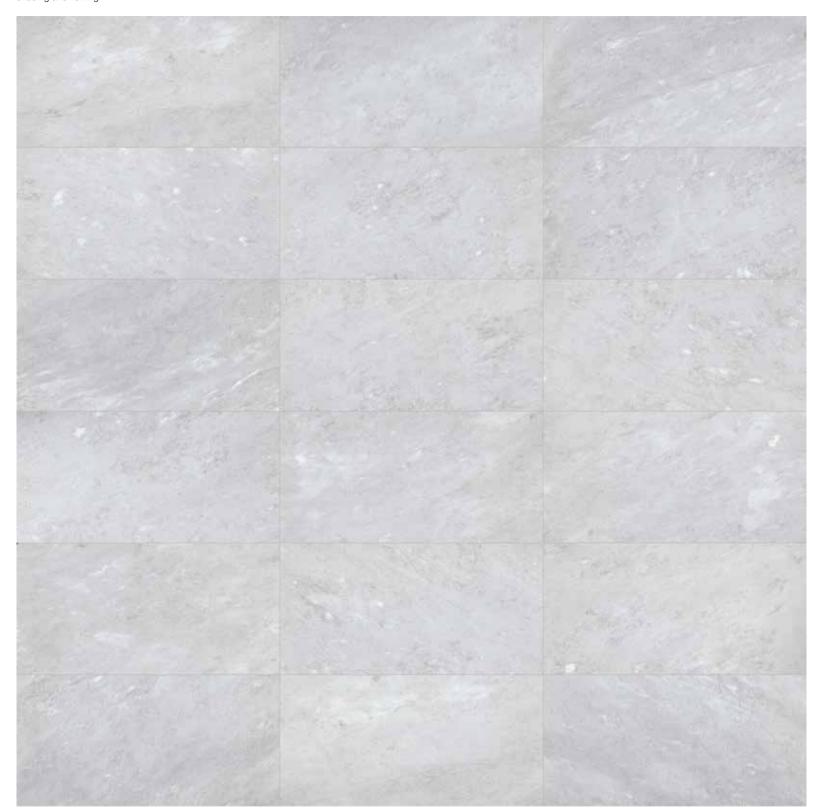

# Formats and finishes at a glance

18 x 36 in / 45.7 x 91.4 cm Honed 5000-0417-0

12 x 24 in / 30.5 x 61 cm Honed 5000-0418-0