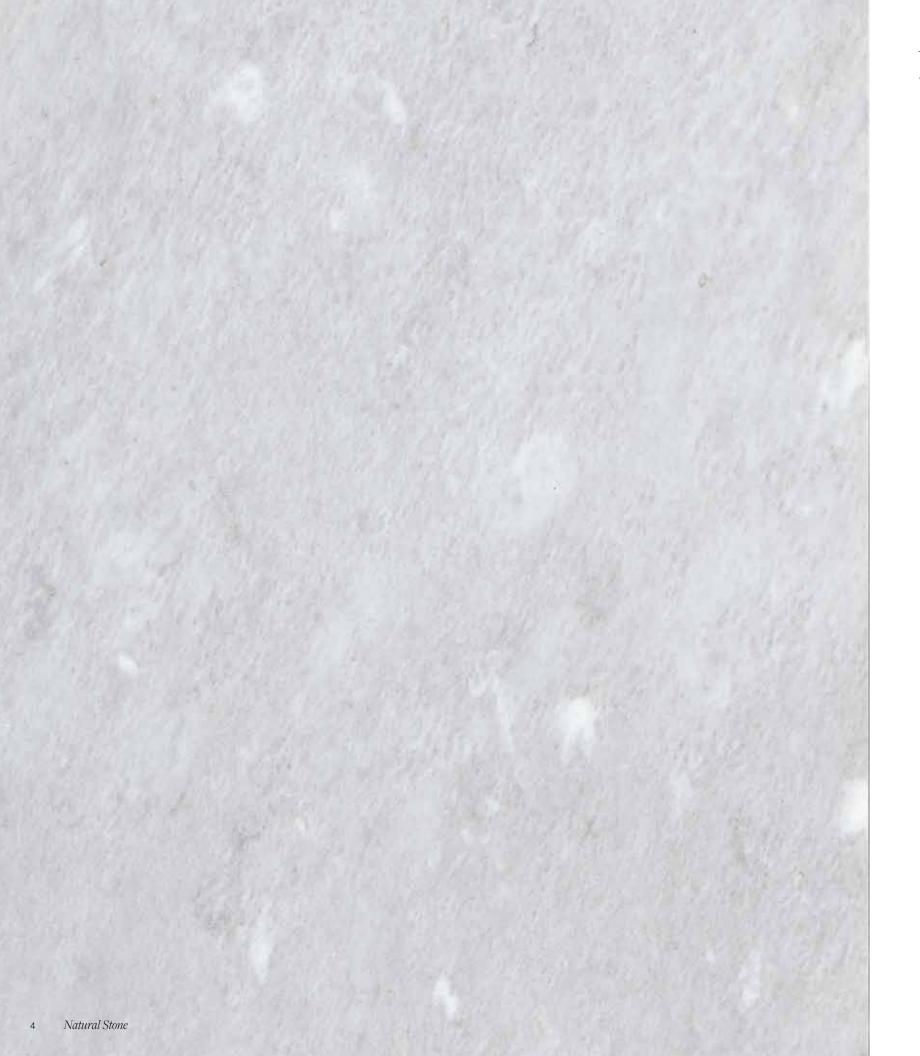

Aura Fresca, *Marble*. Infinite shades of grey meet harmoniously in a pattern characterized by smoky tones.

A shadowy and aerial blend of greys.

## Aura Fresca collection

An aesthetically entrancing surface, where infinite shades of grey meet harmoniously in a pattern characterized by smoky shades. Its fresh and sophisticated essence come to life through the brightness and brilliance of the honed marble surface.