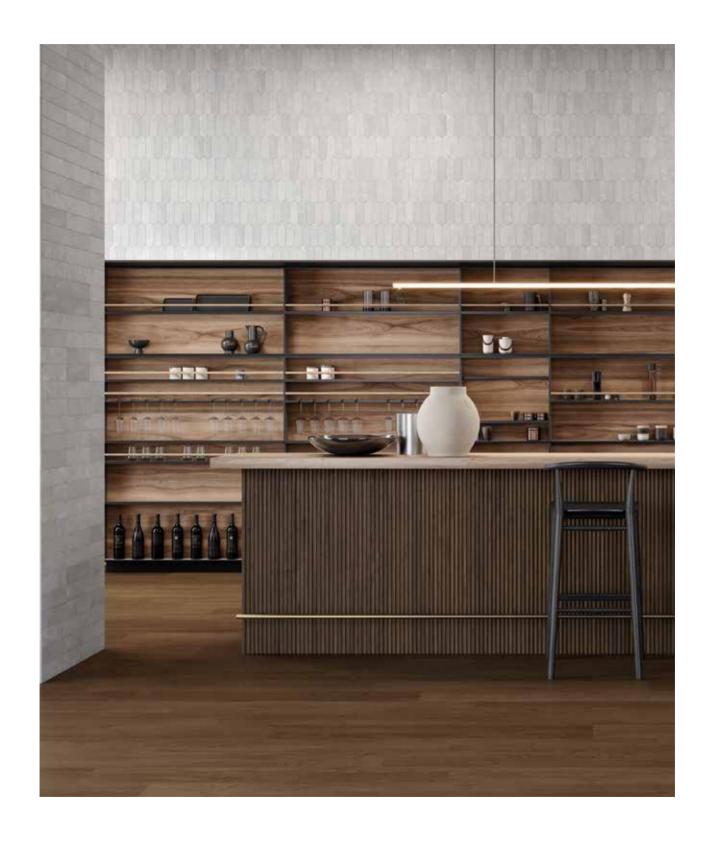

Aura Fresca, *Marble*. Infinite shades of grey meet harmoniously in a pattern characterized by smoky tones.

A shadowy and aerial blend of greys.

## Aura Fresca collection

An aesthetically entrancing surface, where infinite shades of grey meet harmoniously in a pattern characterized by smoky shades. Its fresh and sophisticated essence come to life through the brightness and brilliance of the honed marble surface.

On the pillars:  $3\times12$  in  $/7.5\times30.5$  cm Aura Fresca Honed Marble Tile On the back wall:  $2\times6$  in  $/4.9\times15$  cm Aura Fresca Picket Honed Marble Mosaic