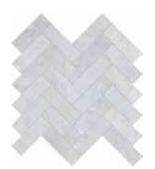

#### Mosaics

1.25 x 4 in / 3.3 x 10 cm Herringbone Mosaic Honed 5001-0299-0

2 x 6 in / 4.9 x 15 cm Picket Mosaic Honed 5001-0300-0

2 in / 4.9 cm Hexagon Mosaic Honed 5001-0298-0