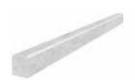

of greys.



## Aura Fresca collection

An aesthetically entrancing surface, where infinite shades of grey meet harmoniously in a pattern characterized by smoky shades. Its fresh and sophisticated essence come to life through the brightness and brilliance of the honed marble surface.



On the pillars:  $3\times12$  in  $/7.5\times30.5$  cm Aura Fresca Honed Marble Tile On the back wall:  $2\times6$  in  $/4.9\times15$  cm Aura Fresca Picket Honed Marble Mosaic

# Formats and finishes at a glance



18 x 36 in / 45.7 x 91.4 cm Honed 5000-0417-0



12 x 24 in / 30.5 x 61 cm Honed 5000-0418-0



#### Mosaics



1.25 x 4 in / 3.3 x 10 cm Herringbone Mosaic Honed 5001-0299-0



2 x 6 in / 4.9 x 15 cm Picket Mosaic Honed 5001-0300-0



2 in / 4.9 cm Hexagon Mosaic Honed 5001-0298-0

#### Trim



1/2 x 12 in / 1.3 x 30.5 cm Deco-Bar Honed 5002-0104-0

#### NATURAL STONE TILE VARIATION

The inherent beauty of natural stone products is expressed through variations in color, texture, shading and veining.



18 x 36 in / 45.7 x 91.4 cm tile variations



The Anatolia difference Unmatched elegance and unparalleled perfection.

Natural stone retains a timeless beauty. Anatolia's selection stands out for its strong aesthetic and expressive value, capturing the latest trends in interior design through unique shapes and elegant stone character. Highly sought-after materials, sourced from the most premium quarries. With their carefully selected colors and looks, from bright, to delicate to full of character, Anatolia's collections of natural stone will elegantly furnish any design. The val