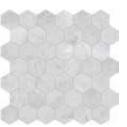

#### Mosaics

1.25 x 4 in / 3.3 x 10 cm Herringbone Mosaic Honed 5001-0299-0

2 x 6 in / 4.9 x 15 cm Picket Mosaic Honed 5001-0300-0

2 in / 4.9 cm Hexagon Mosaic Honed 5001-0298-0