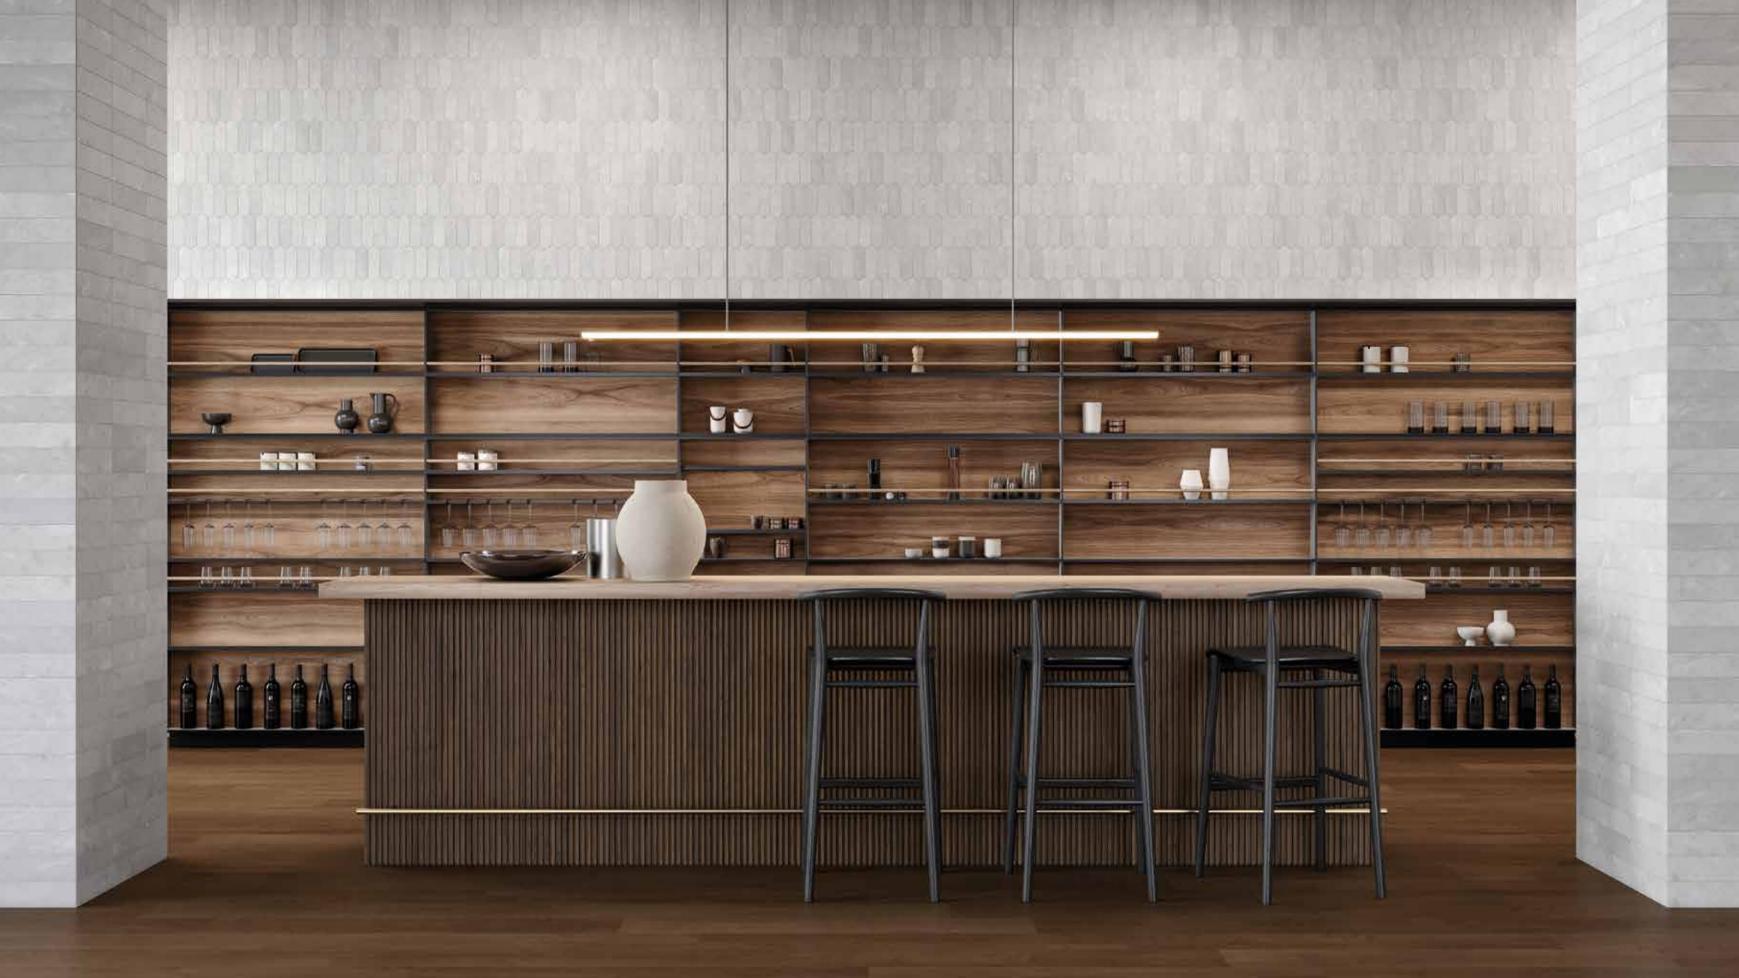

Aura Fresca, *Marble*. Infinite shades of grey meet harmoniously in a pattern characterized by smoky tones.

A shadowy and aerial blend of greys.

## Aura Fresca collection

An aesthetically entrancing surface, where infinite shades of grey meet harmoniously in a pattern characterized by smoky shades. Its fresh and sophisticated essence come to life through the brightness and brilliance of the honed marble surface.

On the pillars:  $3\times12$  in  $/7.5\times30.5$  cm Aura Fresca Honed Marble Tile On the back wall:  $2\times6$  in  $/4.9\times15$  cm Aura Fresca Picket Honed Marble Mosaic