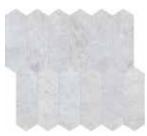

#### Mosaics

1.25 x 4 in / 3.3 x 10 cm Herringbone Mosaic Honed 5001-0299-0

2 x 6 in / 4.9 x 15 cm Picket Mosaic Honed 5001-0300-0

2 in / 4.9 cm Hexagon Mosaic Honed 5001-0298-0