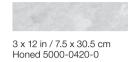

# Formats and finishes at a glance

18 x 36 in / 45.7 x 91.4 cm Honed 5000-0417-0

12 x 24 in / 30.5 x 61 cm Honed 5000-0418-0