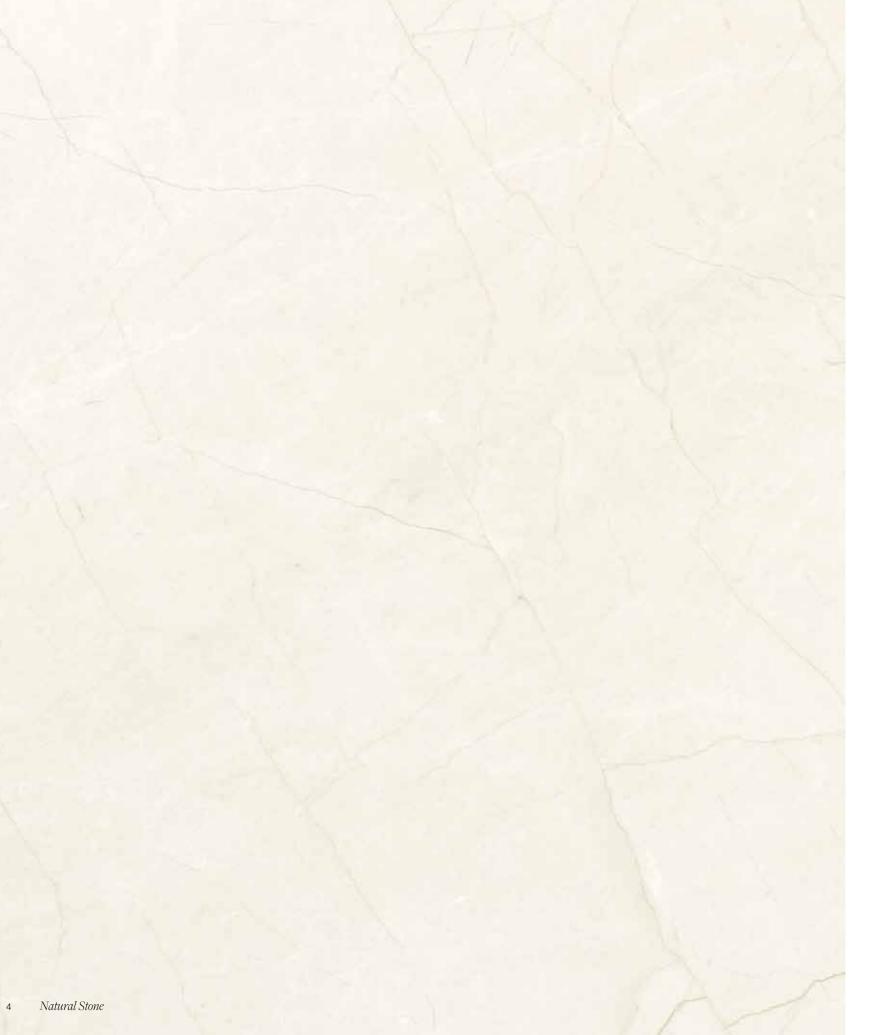

### Formats and finishes at a glance

24 x 24 in / 61 x 61 cm Honed 5000-0371-0

12 x 24 in / 30.5 x 61 cm Honed 5000-0372-0

NATURAL STONE TILE VARIATION

The inherent beauty of natural stone products is expressed through variations in color, texture, shading and veining.

*The Anatolia difference* Unmatched elegance and unparalleled perfection.

Natural stone retains a timeless beauty. Anatolia's selection stands out for its strong aesthetic and expressive value, capturing the latest trends in interior design through unique shapes and elegant stone character. Highly sought-after materials, sourced from the most premium quarries. With their carefully selected colors and looks, from bright, to delicate to full of character, Anatolia's collections of natural stone will elegantly furnish any design. The value of variety enriches spaces as a result of one-of-a-kind craftsmanship executed with cutting-edge technology.