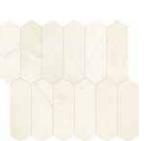

### Formats and finishes at a glance

24 x 24 in / 61 x 61 cm Honed 5000-0371-0

12 x 24 in / 30.5 x 61 cm Honed 5000-0372-0

NATURAL STONE TILE VARIATION

The inherent beauty of natural stone products is expressed through variations in color, texture, shading and veining.

12 x 24 in / 30.5 x 61 cm tile variations

24 in / 60 cm Curva Honed 5000-0375-0

Mosaics

1.25 x 4 in / 3.3 x 10 cm Herringbone Mosaic Honed 5001-0258-0

2 in / 4.9 cm Hexagon Mosaic Honed 5001-0257-0

1.25 in / 3 cm Penny Round Mosaic Honed 5001-0261-0