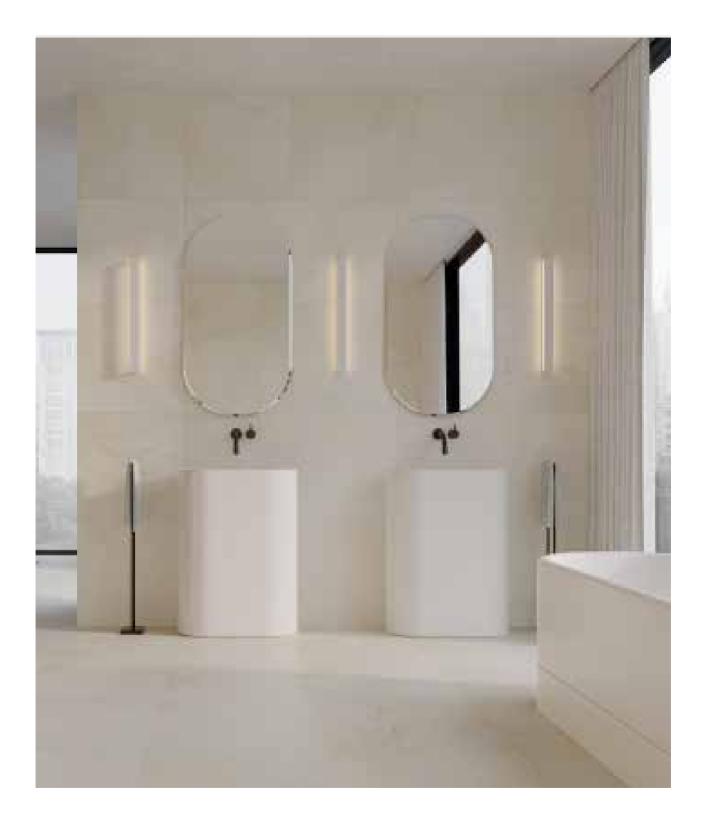

#### Avorio Crema, Marble.

Alluring and refined, a sense of muted luxury is created through warm tones on a pristine charming canvas.

#### Avorio Crema collection

Avorio Crema, with its subtle veins and ethereal charm, inspires a sense of luminous elegance in a space. Warm and indulgent, the soothing tonality exists in a gentle blend of creamy ivory with nuances of soft beige. A refined and alluring expression of muted luxury.