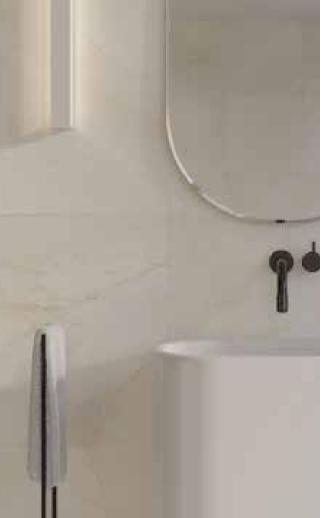

#### Avorio Crema, Marble.

Alluring and refined, a sense of muted luxury is created through warm tones on a pristine charming canvas.

#### Avorio Crema collection

Avorio Crema, with its subtle veins and ethereal charm, inspires a sense of luminous elegance in a space. Warm and indulgent, the soothing tonality exists in a gentle blend of creamy ivory with nuances of soft beige. A refined and alluring expression of muted luxury.