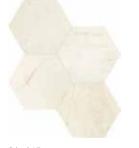

12 x 24 in / 30.5 x 61 cm tile variations

24 in / 60 cm Curva Honed 5000-0375-0

Mosaics

1.25 x 4 in / 3.3 x 10 cm Herringbone Mosaic Honed 5001-0258-0

2 in / 4.9 cm Hexagon Mosaic Honed 5001-0257-0

1.25 in / 3 cm Penny Round Mosaic Honed 5001-0261-0

Trim

1/2 x 12 in / 1.3 x 30.5 cm Deco-Bar Honed 5002-0132-0

2 x 6 in / 4.9 x 15 cm Picket Mosaic Honed 5001-0259-0

6 in / 15 cm Hexagon Mosaic Honed 5001-0260-0

24 x 24 in / 61 x 61 cm Avorio Crema Honed Marble Tile