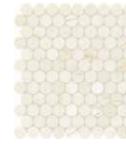

1.25 in / 3 cm Avorio Crema Penny Round Honed Marble Mosaic

12 x 24 in / 30.5 x 61 cm tile variations

24 in / 60 cm Curva Honed 5000-0375-0

Mosaics

1.25 x 4 in / 3.3 x 10 cm Herringbone Mosaic Honed 5001-0258-0

2 in / 4.9 cm Hexagon Mosaic Honed 5001-0257-0

1.25 in / 3 cm Penny Round Mosaic Honed 5001-0261-0