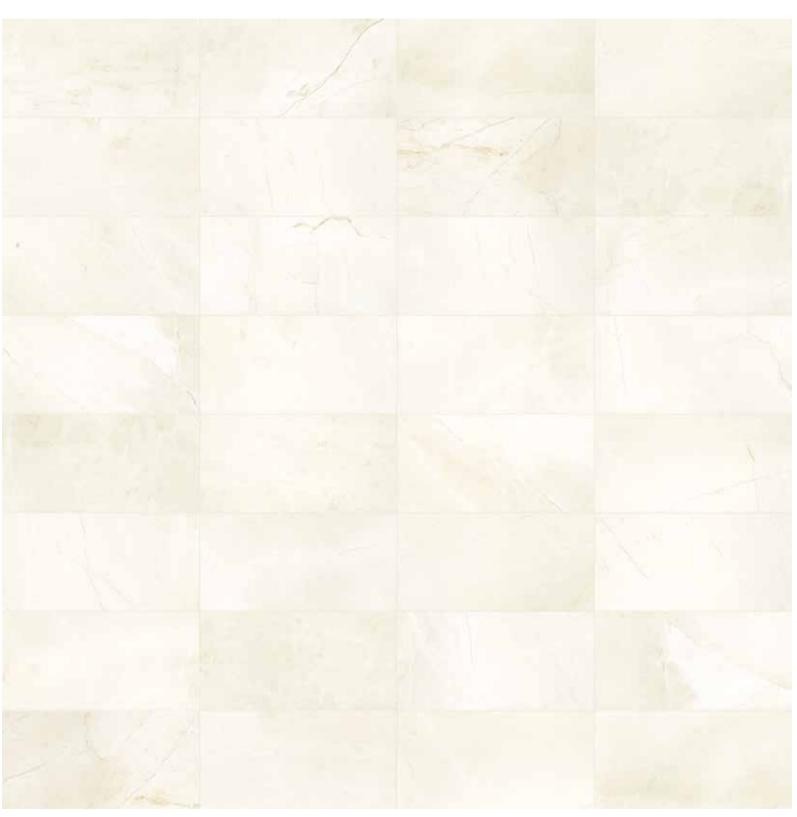

#### Avorio Crema, Marble.

Alluring and refined, a sense of muted luxury is created through warm tones on a pristine charming canvas.

#### Avorio Crema collection

Avorio Crema, with its subtle veins and ethereal charm, inspires a sense of luminous elegance in a space. Warm and indulgent, the soothing tonality exists in a gentle blend of creamy ivory with nuances of soft beige. A refined and alluring expression of muted luxury.

### Formats and finishes at a glance

24 x 24 in / 61 x 61 cm Honed 5000-0371-0

12 x 24 in / 30.5 x 61 cm Honed 5000-0372-0

NATURAL STONE TILE VARIATION

The inherent beauty of natural stone products is expressed through variations in color, texture, shading and veining.