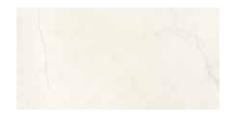

### Formats and finishes at a glance

24 x 24 in / 61 x 61 cm Honed 5000-0371-0

12 x 24 in / 30.5 x 61 cm Honed 5000-0372-0

NATURAL STONE TILE VARIATION

The inherent beauty of natural stone products is expressed through variations in color, texture, shading and veining.