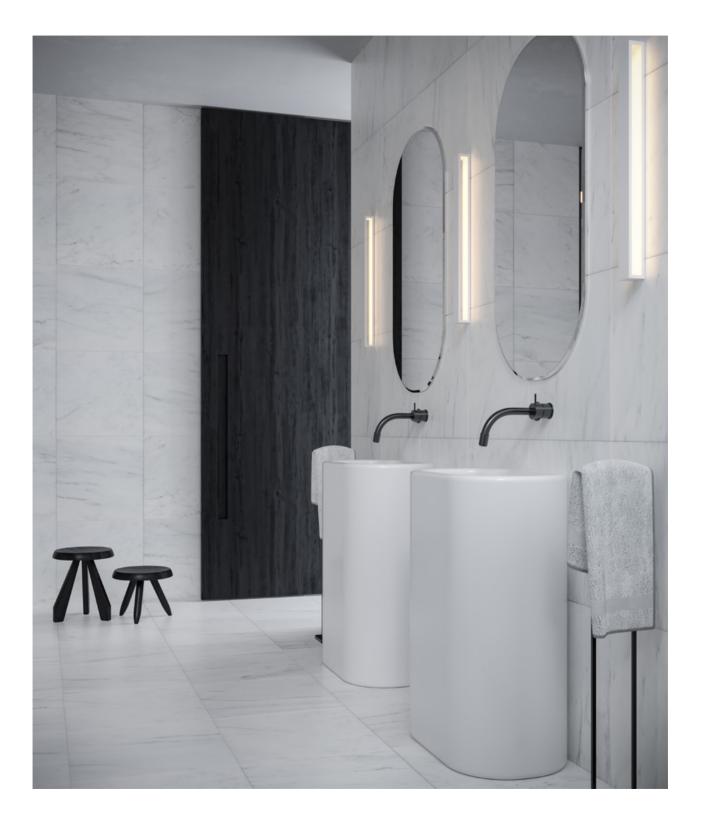

Bianco Venatino, Marble.

The universal elegance of marble, perfect for an endless array of design environments.

Published: September, 2021

Bianco Venatino, Marble.

6 x 24 in / 15 x 60 cm Split Face 5004-0031-0

Bianco Venatino Basketweave Honed Marble Mosaic

*The Anatolia difference* Unmatched elegance and unparalleled perfection.

Anatolia reinvents shapes and design compositions through refined color pallettes, innovative graphical refinements and creative reinterpretations of traditional, cultural and trend led inspirations. Meticulous care is taken to enhance a product's formation through graphical and technical improvements at every step of the development and execution process. This leads to the most exquisite and discerning tile collections.