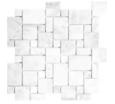

#### Mosaics

|   |    |   |   |   |   | н. | 4 |
|---|----|---|---|---|---|----|---|
|   | ٠  |   | * | 4 |   | 4  |   |
| L | а, |   |   |   | 4 |    | 4 |
|   |    | A |   |   |   | ٠  | 1 |
| ć |    |   |   |   |   |    | × |
|   |    | ٠ |   |   |   |    |   |
|   |    |   |   |   | ٠ |    | ÷ |
|   |    |   |   |   |   |    | 1 |

Basketweave Mosaics Polished 5001-0025-0 Honed 5001-0024-0

6 x 24 in / 15 x 60 cm Honed Cubics 5004-0030-0

12 x 24 in / 30.5 x 61 cm Polished 5000-0040-0 Honed 5000-0039-0

6 x 18 in / 15 x 45.7 cm Polished 5000-0036-0 Honed 5000-0035-0