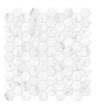

#### Mosaics

|   |    |   |   |   |   | н. | 4 |
|---|----|---|---|---|---|----|---|
|   | ٠  |   | * | 4 |   | 4  |   |
| L | а, |   |   |   | 4 |    | 4 |
|   |    | A |   |   |   | ٠  | 1 |
| ć |    |   |   |   |   |    | × |
|   |    | ٠ |   |   |   |    |   |
|   |    |   |   |   | ٠ |    | ÷ |
|   |    |   |   |   |   |    | 1 |

9 in / 23 cm Corner Shelf Polished 5003-0005-0 Honed 5003-0004-0

Mini Versailles Mosaics Polished 5001-0027-0 Honed 5001-0026-0

15

Random Strip Mosaics Polished 5001-0029-0 Honed 5001-0028-0

1.25 in / 3.2 cm Hexagon Mosaics Polished 5001-0023-0 Honed 5001-0022-0