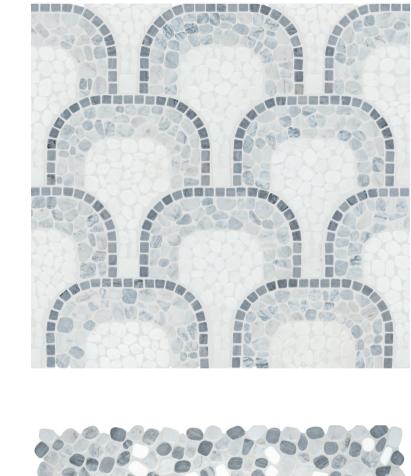

## *River.* A tranquil blend inspired by flowing waters.

#### Cabana, River

Inspired by gentle rivers, harmonious hues create a tranquil haven of balance and beauty.

Axis Tumbled 5001-0447-0

Node Tumbled 5001-0448-0

Flow Tumbled 5001-0449-0

Blend Tumbled 5001-0450-0