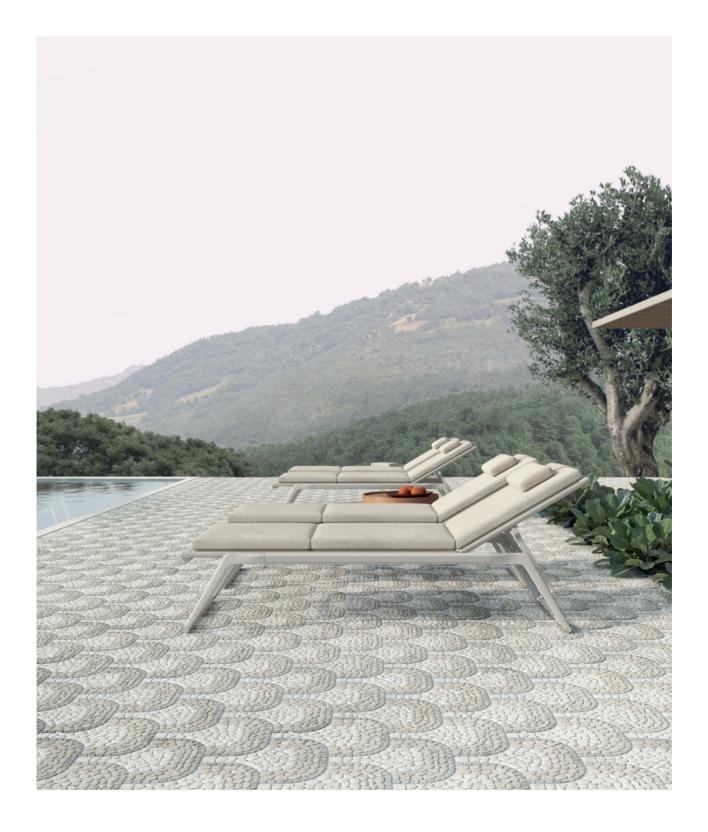

#### Cabana collection

Timeless elegance meets modern artistry in the Cabana collection. The thoughtfully crafted array of pebble mosaics conjures a harmonious, organic ambiance, inviting serenity, and a deep connection to the beauty of nature. While familiar in material and aesthetic appeal, this collection introduces a level of artistry that transcends the typical pebble mosaic. Whether you're drawn to the classic allure of traditional aesthetics or the sophistication of contemporary style, these mosaics promise to transform any space.