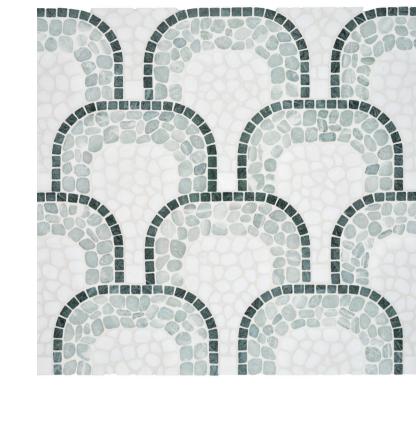

## *River.* A tranquil blend inspired by flowing waters.

#### Cabana, River

Inspired by gentle rivers, harmonious hues create a tranquil haven of balance and beauty.

Axis Tumbled 5001-0447-0

Node Tumbled 5001-0448-0

Flow Tumbled 5001-0449-0

Blend Tumbled 5001-0450-0