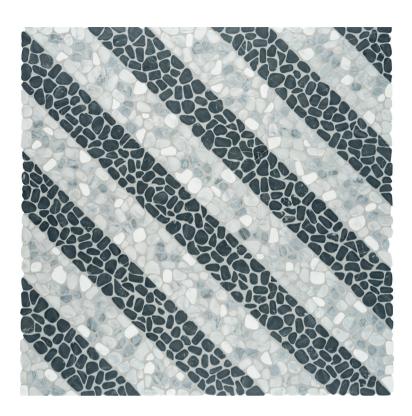

## *Galaxy*. Celestial sophistication in bold contrast.

Axis Tumbled 5001-0443-0

Node Tumbled 5001-0444-0

Flow Tumbled 5001-0445-0

Blend Tumbled 5001-0446-0