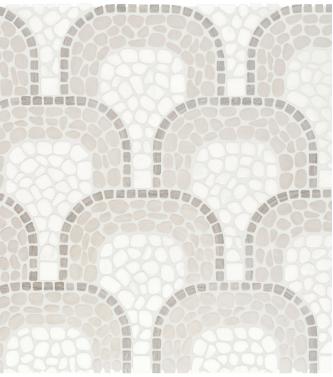

## Horizon. Sunlit warmth meets subtle sophistication.

#### Cabana, Horizon

Horizon's gentle blend of beige and white evokes the quiet elegance of an autumn landscape, grounding your space in natural warmth.

Axis Tumbled 5001-0451-0

Node Tumbled 5001-0452-0

Flow Tumbled 5001-0453-0