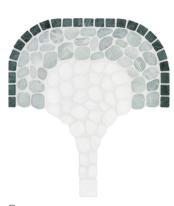

## Horizon. Sunlit warmth meets subtle sophistication.

#### Cabana, Horizon

Horizon's gentle blend of beige and white evokes the quiet elegance of an autumn landscape, grounding your space in natural warmth.

Axis Tumbled 5001-0451-0

Node Tumbled 5001-0452-0

Flow Tumbled 5001-0453-0