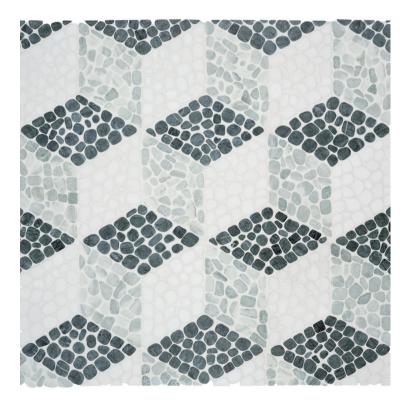

## *Galaxy*. Celestial sophistication in bold contrast.

Axis Tumbled 5001-0443-0

Node Tumbled 5001-0444-0

Flow Tumbled 5001-0445-0

Blend Tumbled 5001-0446-0