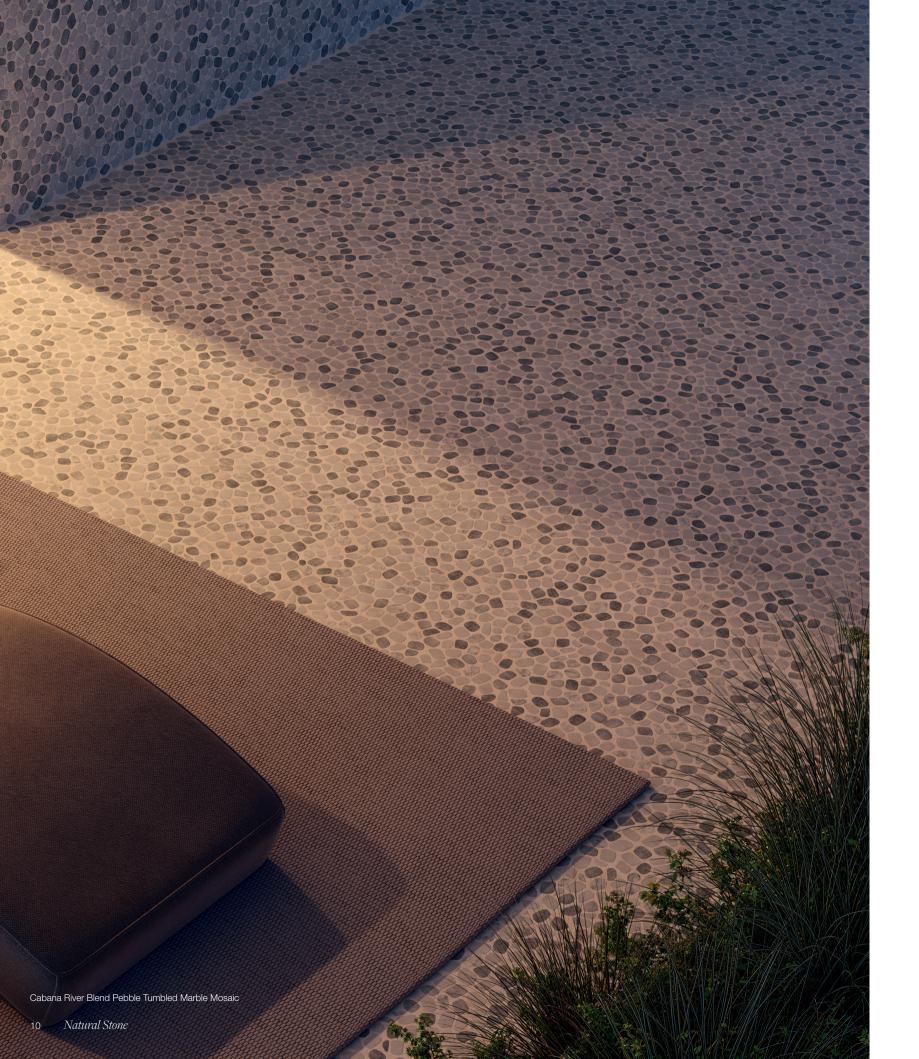

## *River.* A tranquil blend inspired by flowing waters.

#### Cabana, River

Inspired by gentle rivers, harmonious hues create a tranquil haven of balance and beauty.

Axis Tumbled 5001-0447-0

Node Tumbled 5001-0448-0

Flow Tumbled 5001-0449-0

Blend Tumbled 5001-0450-0