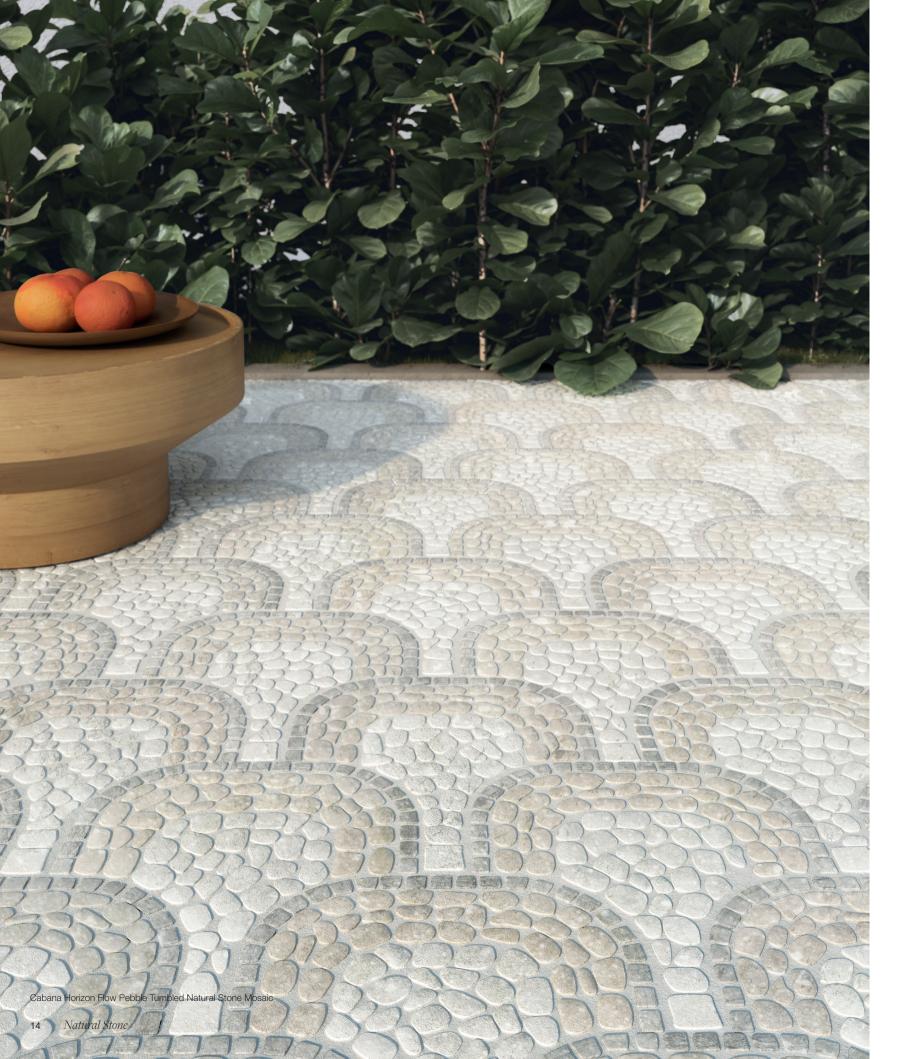

## Horizon. Sunlit warmth meets subtle sophistication.

#### Cabana, Horizon

Horizon's gentle blend of beige and white evokes the quiet elegance of an autumn landscape, grounding your space in natural warmth.

Axis Tumbled 5001-0451-0

Node Tumbled 5001-0452-0

Flow Tumbled 5001-0453-0

Blend Tumbled 5001-0454-0

Cabana Horizon Flow Pebble Tumbled Natural Stone Mosaic

CECT

Jade. Nature's renewal with verdant elegance.