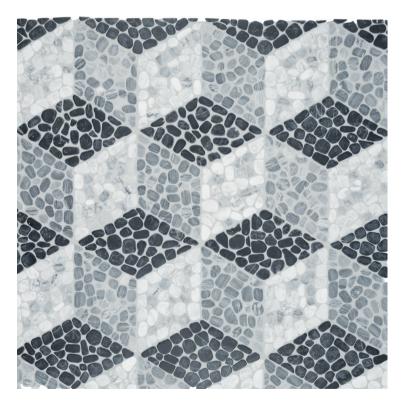

## *River.* A tranquil blend inspired by flowing waters.

#### Cabana, River

Inspired by gentle rivers, harmonious hues create a tranquil haven of balance and beauty.

Axis Tumbled 5001-0447-0

Node Tumbled 5001-0448-0

Flow Tumbled 5001-0449-0

Blend Tumbled 5001-0450-0