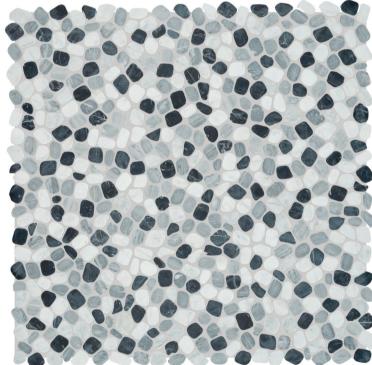

## *River.* A tranquil blend inspired by flowing waters.

#### Cabana, River

Inspired by gentle rivers, harmonious hues create a tranquil haven of balance and beauty.

Axis Tumbled 5001-0447-0

Node Tumbled 5001-0448-0

Flow Tumbled 5001-0449-0

Blend Tumbled 5001-0450-0