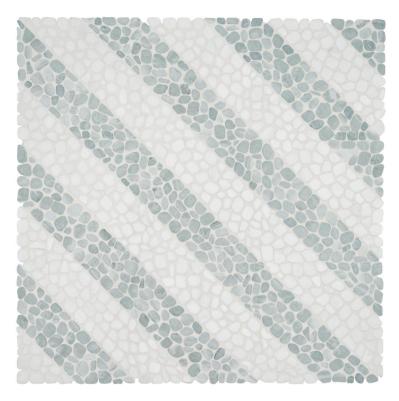

## *River.* A tranquil blend inspired by flowing waters.

#### Cabana, River

Inspired by gentle rivers, harmonious hues create a tranquil haven of balance and beauty.

Axis Tumbled 5001-0447-0

Node Tumbled 5001-0448-0

Flow Tumbled 5001-0449-0

Blend Tumbled 5001-0450-0