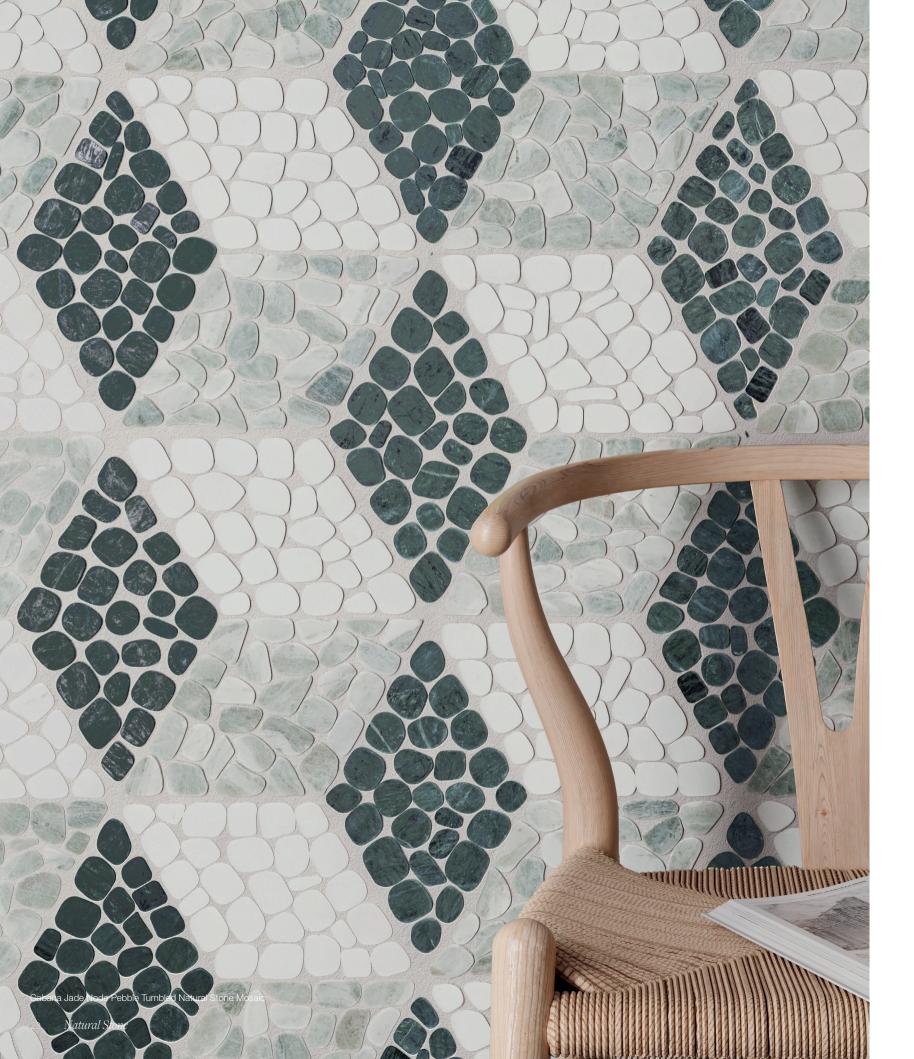

Blend Tumbled 5001-0454-0

Cabana Horizon Flow Pebble Tumbled Natural Stone Mosaic

CECT

Jade. Nature's renewal with verdant elegance.

#### Cabana, Jade

Inspired by lush landscapes, Jade's refreshing greens breathe life into any space, infusing it with natural vitality.

Axis Tumbled 5001-0455-0

Node Tumbled 5001-0456-0

Flow Tumbled 5001-0457-0