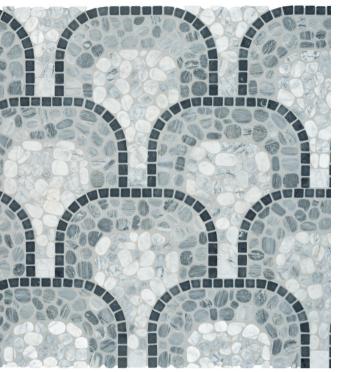

#### Cabana collection

Timeless elegance meets modern artistry in the Cabana collection. The thoughtfully crafted array of pebble mosaics conjures a harmonious, organic ambiance, inviting serenity, and a deep connection to the beauty of nature. While familiar in material and aesthetic appeal, this collection introduces a level of artistry that transcends the typical pebble mosaic. Whether you're drawn to the classic allure of traditional aesthetics or the sophistication of contemporary style, these mosaics promise to transform any space.