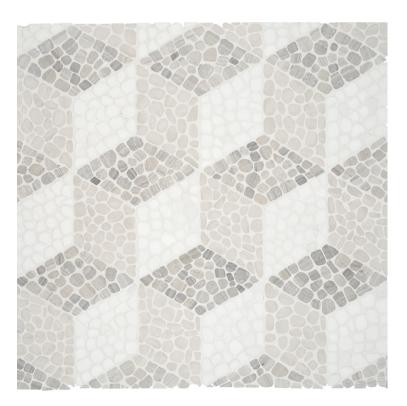

#### Cabana collection

Timeless elegance meets modern artistry in the Cabana collection. The thoughtfully crafted array of pebble mosaics conjures a harmonious, organic ambiance, inviting serenity, and a deep connection to the beauty of nature. While familiar in material and aesthetic appeal, this collection introduces a level of artistry that transcends the typical pebble mosaic. Whether you're drawn to the classic allure of traditional aesthetics or the sophistication of contemporary style, these mosaics promise to transform any space.

## *Galaxy*. Celestial sophistication in bold contrast.

Axis Tumbled 5001-0443-0

Node Tumbled 5001-0444-0

Flow Tumbled 5001-0445-0

Blend Tumbled 5001-0446-0

## *River.* A tranquil blend inspired by flowing waters.

## Horizon. Sunlit warmth meets subtle sophistication.