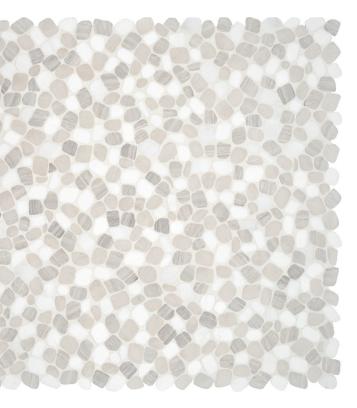

## *Galaxy*. Celestial sophistication in bold contrast.

Axis Tumbled 5001-0443-0

Node Tumbled 5001-0444-0

Flow Tumbled 5001-0445-0

Blend Tumbled 5001-0446-0