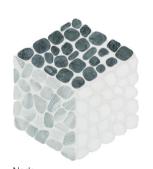

## *Galaxy*. Celestial sophistication in bold contrast.

Axis Tumbled 5001-0443-0

Node Tumbled 5001-0444-0

Flow Tumbled 5001-0445-0

Blend Tumbled 5001-0446-0