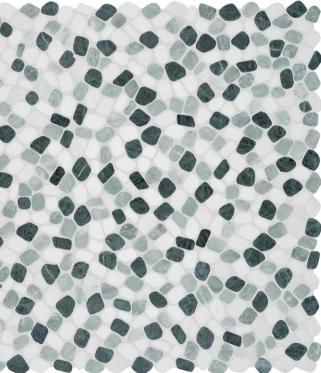

Cabana, *Pebble Mosaics*. Timeless elegance meets modern artistry in these exquisite pebble mosaics.

### anatolia

Published: February, 2025

Cabana, Pebble Mosaics.

#### Cabana collection

Timeless elegance meets modern artistry in the Cabana collection. The thoughtfully crafted array of pebble mosaics conjures a harmonious, organic ambiance, inviting serenity, and a deep connection to the beauty of nature. While familiar in material and aesthetic appeal, this collection introduces a level of artistry that transcends the typical pebble mosaic. Whether you're drawn to the classic allure of traditional aesthetics or the sophistication of contemporary style, these mosaics promise to transform any space.