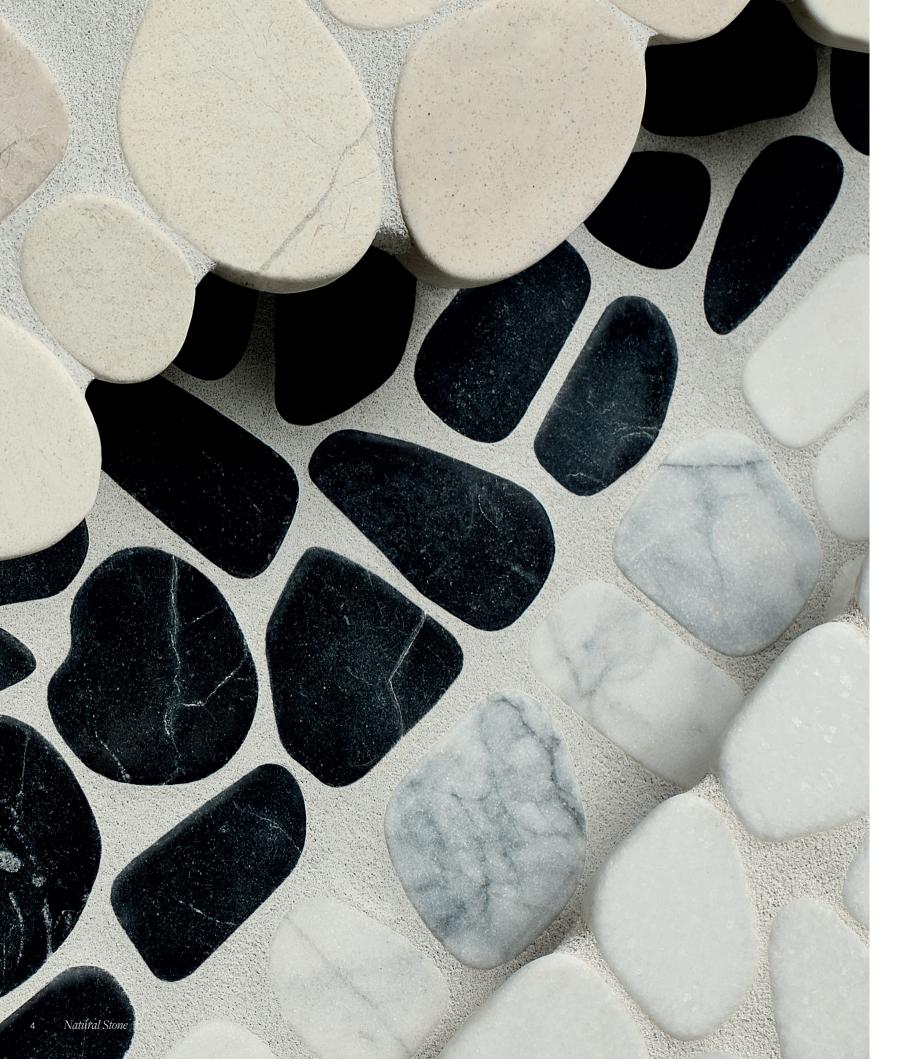

## *Galaxy*. Celestial sophistication in bold contrast.

Axis Tumbled 5001-0443-0

Node Tumbled 5001-0444-0

Flow Tumbled 5001-0445-0

Blend Tumbled 5001-0446-0