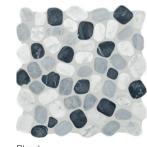

## Horizon. Sunlit warmth meets subtle sophistication.

#### Cabana, Horizon

Horizon's gentle blend of beige and white evokes the quiet elegance of an autumn landscape, grounding your space in natural warmth.

Axis Tumbled 5001-0451-0

Node Tumbled 5001-0452-0

Flow Tumbled 5001-0453-0