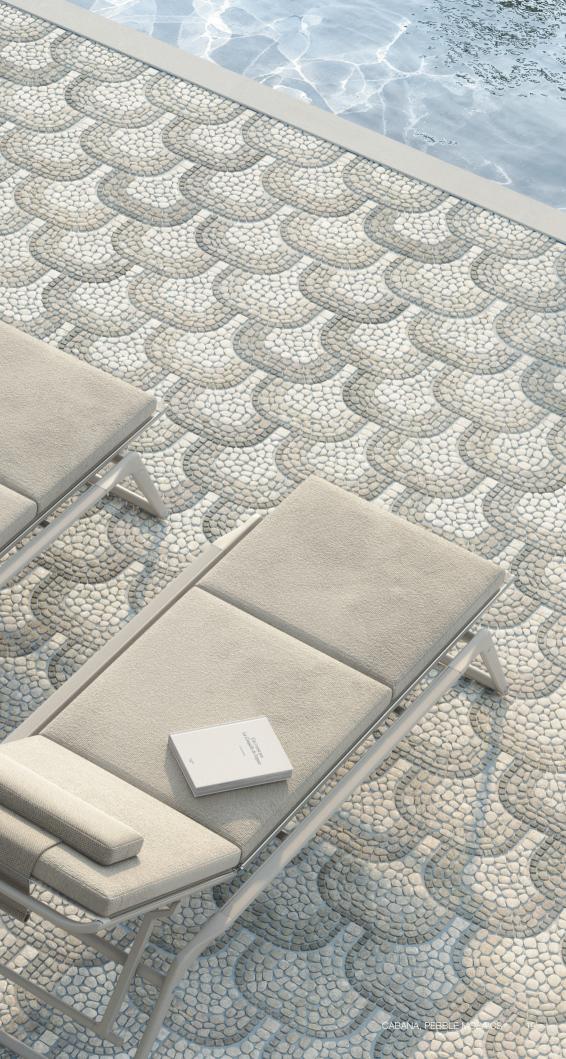

Cabana, *Pebble Mosaics*. Timeless elegance meets modern artistry in these exquisite pebble mosaics.

#### Cabana collection

Timeless elegance meets modern artistry in the Cabana collection. The thoughtfully crafted array of pebble mosaics conjures a harmonious, organic ambiance, inviting serenity, and a deep connection to the beauty of nature. While familiar in material and aesthetic appeal, this collection introduces a level of artistry that transcends the typical pebble mosaic. Whether you're drawn to the classic allure of traditional aesthetics or the sophistication of contemporary style, these mosaics promise to transform any space.