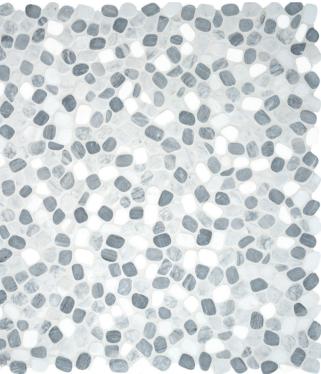

## *River.* A tranquil blend inspired by flowing waters.

#### Cabana, River

Inspired by gentle rivers, harmonious hues create a tranquil haven of balance and beauty.

Axis Tumbled 5001-0447-0

Node Tumbled 5001-0448-0

Flow Tumbled 5001-0449-0

Blend Tumbled 5001-0450-0