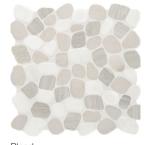

#### Cabana, Horizon

Horizon's gentle blend of beige and white evokes the quiet elegance of an autumn landscape, grounding your space in natural warmth.

Axis Tumbled 5001-0451-0

Node Tumbled 5001-0452-0

Flow Tumbled 5001-0453-0

Blend Tumbled 5001-0454-0

Cabana Horizon Flow Pebble Tumbled Natural Stone Mosaic

CECT

Jade. Nature's renewal with verdant elegance.