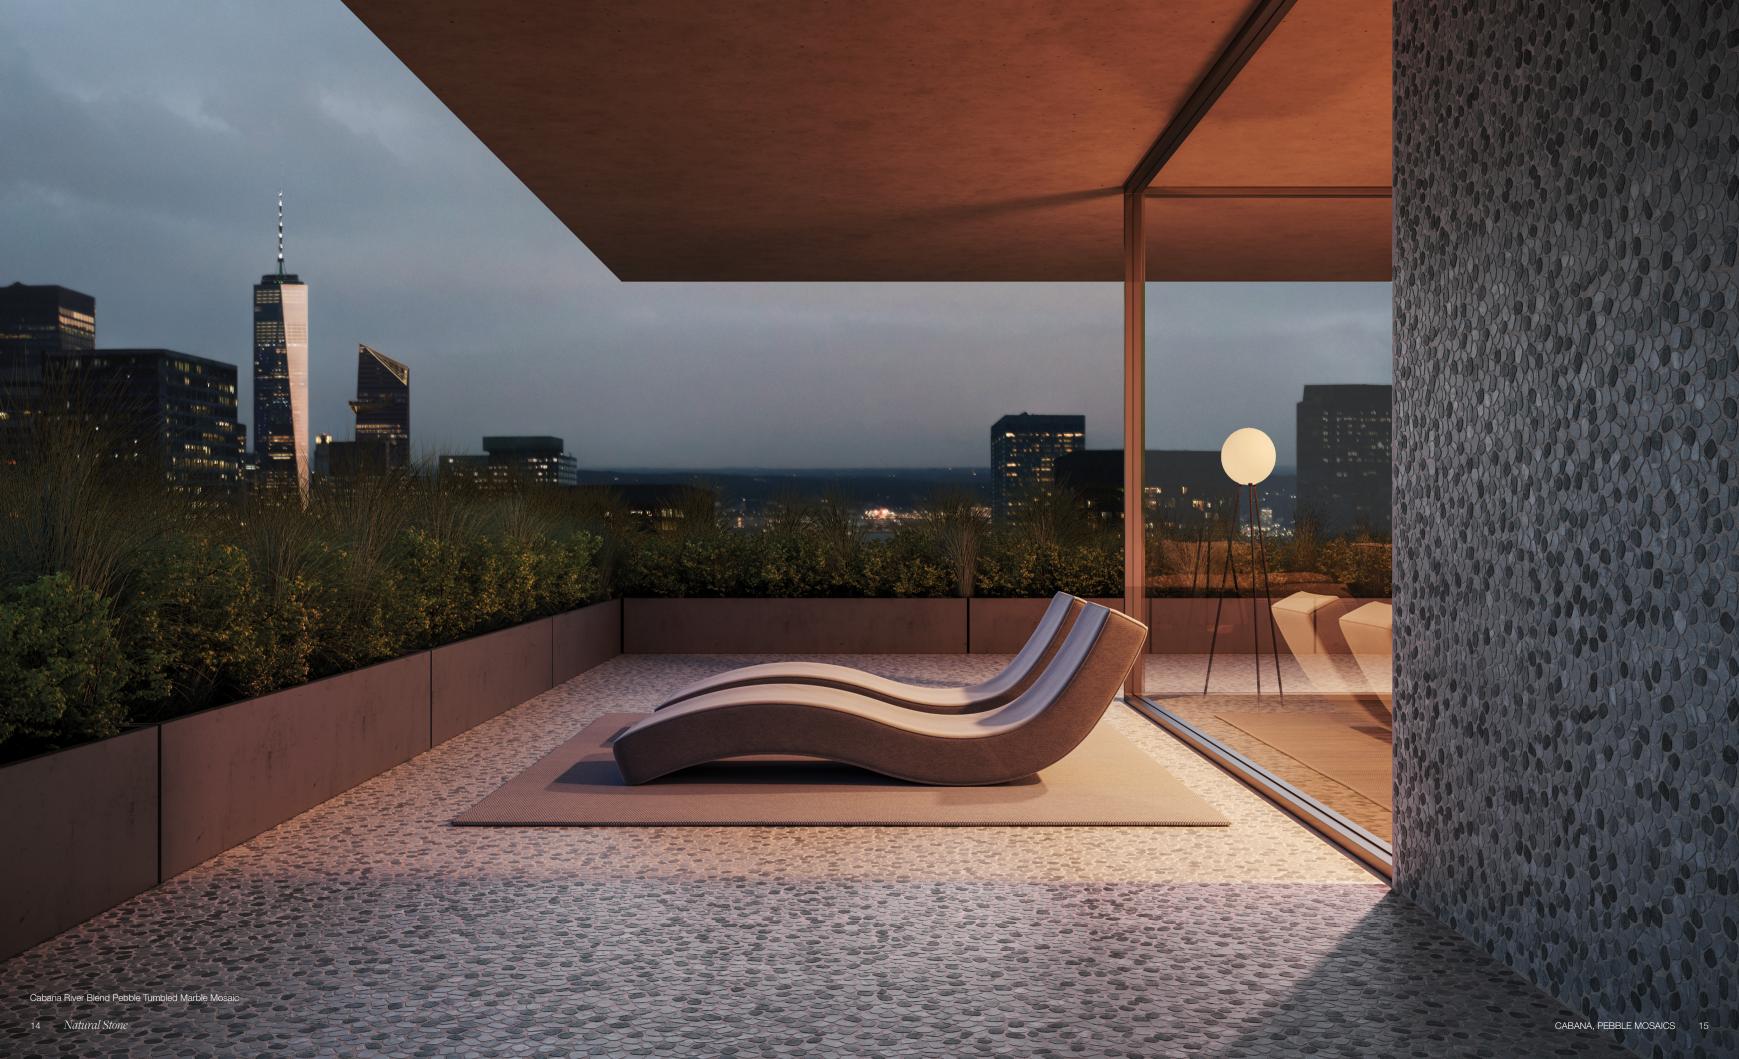

## Cabana collection

Timeless elegance meets modern artistry in the Cabana collection. The thoughtfully crafted array of pebble mosaics conjures a harmonious, organic ambiance, inviting serenity, and a deep connection to the beauty of nature. While familiar in material and aesthetic appeal, this collection introduces a level of artistry that transcends the typical pebble mosaic. Whether you're drawn to the classic allure of traditional aesthetics or the sophistication of contemporary style, these mosaics promise to transform any space.