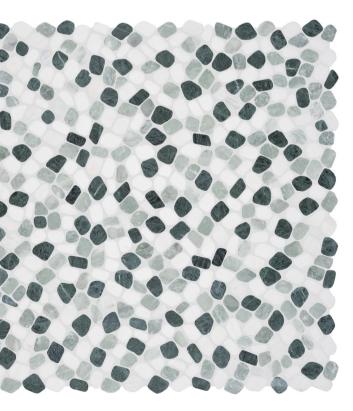

# *Galaxy*. Celestial sophistication in bold contrast.

Axis Tumbled 5001-0443-0

Node Tumbled 5001-0444-0

Flow Tumbled 5001-0445-0

Blend Tumbled 5001-0446-0