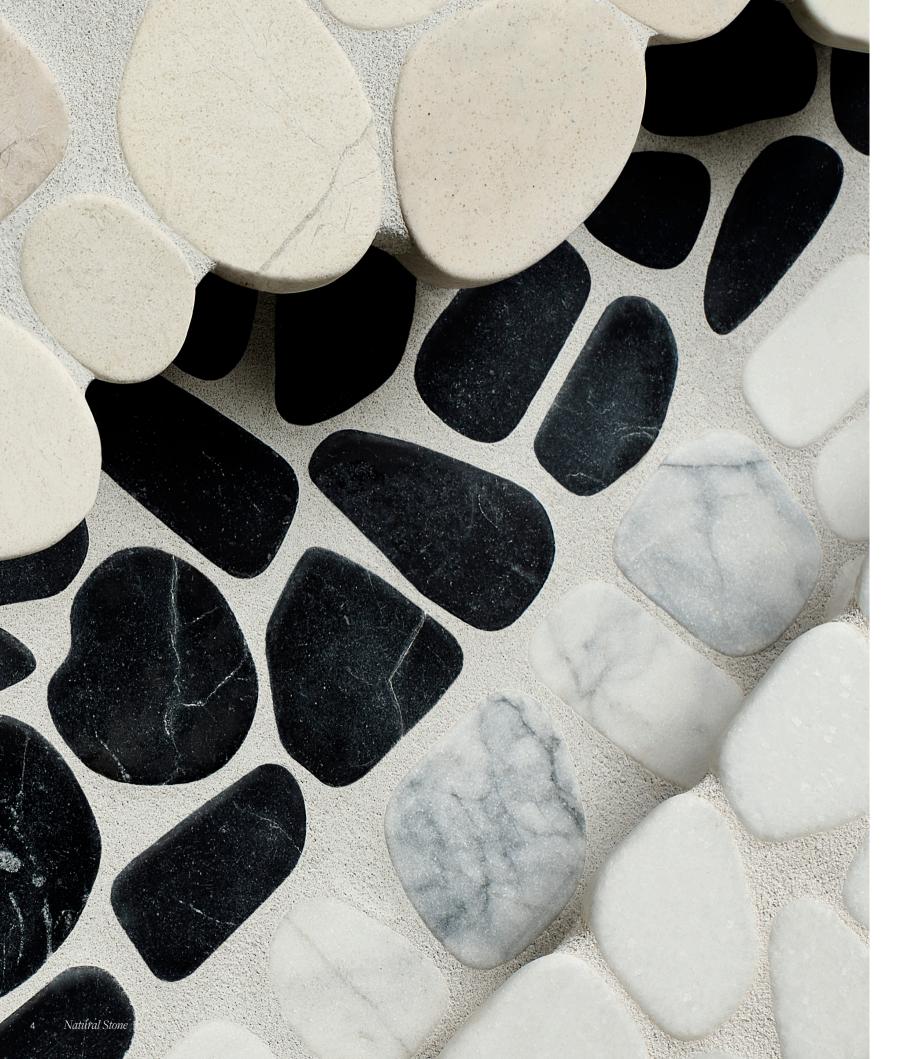

## Cabana collection

Timeless elegance meets modern artistry in the Cabana collection. The thoughtfully crafted array of pebble mosaics conjures a harmonious, organic ambiance, inviting serenity, and a deep connection to the beauty of nature. While familiar in material and aesthetic appeal, this collection introduces a level of artistry that transcends the typical pebble mosaic. Whether you're drawn to the classic allure of traditional aesthetics or the sophistication of contemporary style, these mosaics promise to transform any space.

Blend Tumbled 5001-0458-0

*The Anatolia difference* Unmatched elegance and unparalleled perfection.

Natural stone retains a timeless beauty. Anatolia's selection stands out for its strong aesthetic and expressive value, capturing the latest trends in interior design through unique shapes and elegant stone character. Highly sought-after materials, sourced from the most premium quarries. With their carefully selected colors and looks, from bright, to delicate to full of character, Anatolia's collections of natural stone will elegantly furnish any design. The value of variety enriches spaces as a result of one-of-a-kind craftsmanship executed with cutting-edge technology.

Anatolia's Natural Stone collections feature coordinated floor and wall tiles, mosaics, and trims in a variety of distinct styles. Stones with unique colors, patterns, and characteristics sourced from the world's most premium quarries, are meticulously selected and crafted to best represent their ancient geological beauty and become heroes of the most extraordinary spaces.