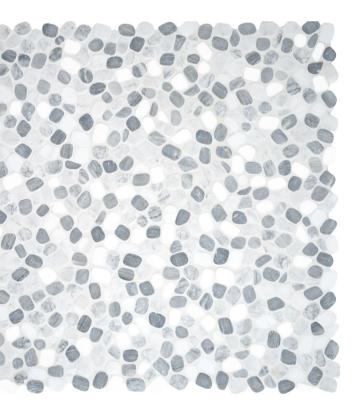

## *River.* A tranquil blend inspired by flowing waters.

### Cabana, River

Inspired by gentle rivers, harmonious hues create a tranquil haven of balance and beauty.

Axis Tumbled 5001-0447-0

Node Tumbled 5001-0448-0

Flow Tumbled 5001-0449-0

Blend Tumbled 5001-0450-0