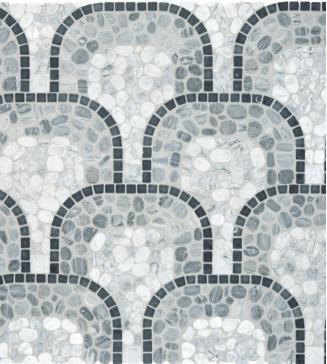

## Horizon. Sunlit warmth meets subtle sophistication.

### Cabana, Horizon

Horizon's gentle blend of beige and white evokes the quiet elegance of an autumn landscape, grounding your space in natural warmth.

Axis Tumbled 5001-0451-0

Node Tumbled 5001-0452-0

Flow Tumbled 5001-0453-0