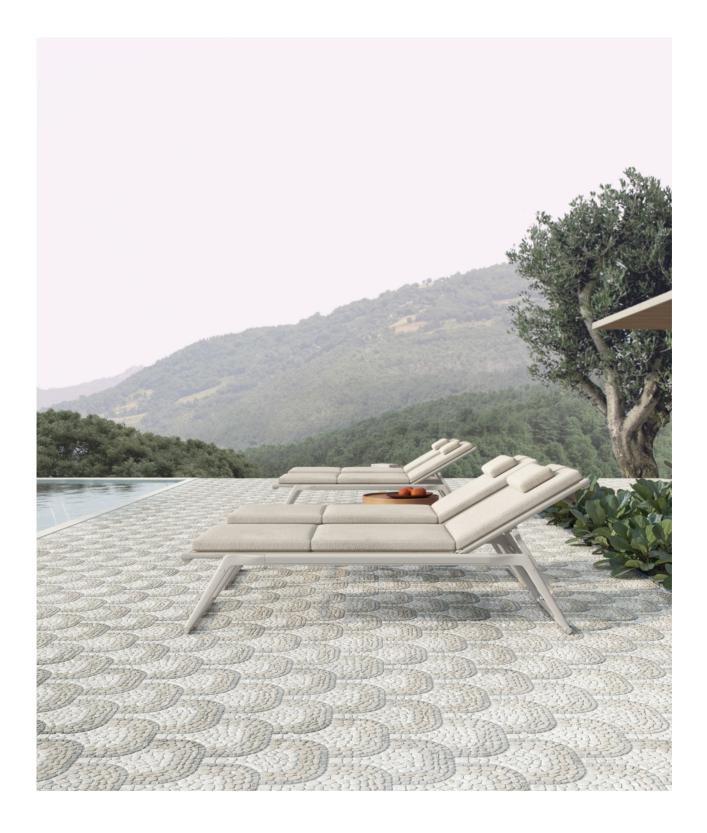

## Cabana collection

Timeless elegance meets modern artistry in the Cabana collection. The thoughtfully crafted array of pebble mosaics conjures a harmonious, organic ambiance, inviting serenity, and a deep connection to the beauty of nature. While familiar in material and aesthetic appeal, this collection introduces a level of artistry that transcends the typical pebble mosaic. Whether you're drawn to the classic allure of traditional aesthetics or the sophistication of contemporary style, these mosaics promise to transform any space.

### Cabana, Horizon

Horizon's gentle blend of beige and white evokes the quiet elegance of an autumn landscape, grounding your space in natural warmth.

Axis Tumbled 5001-0451-0

Node Tumbled 5001-0452-0

Flow Tumbled 5001-0453-0