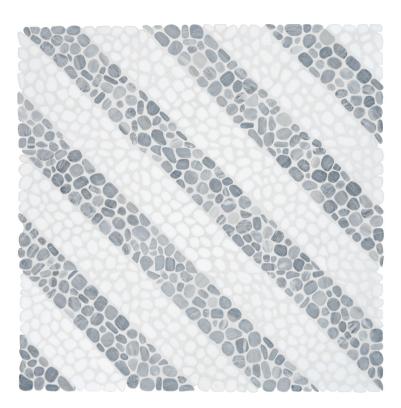

## *River.* A tranquil blend inspired by flowing waters.

### Cabana, River

Inspired by gentle rivers, harmonious hues create a tranquil haven of balance and beauty.

Axis Tumbled 5001-0447-0

Node Tumbled 5001-0448-0

Flow Tumbled 5001-0449-0

Blend Tumbled 5001-0450-0