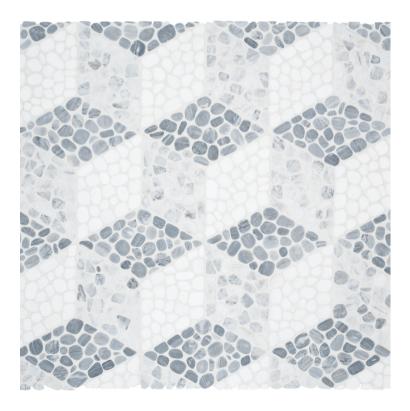

## *River.* A tranquil blend inspired by flowing waters.

### Cabana, River

Inspired by gentle rivers, harmonious hues create a tranquil haven of balance and beauty.

Axis Tumbled 5001-0447-0

Node Tumbled 5001-0448-0

Flow Tumbled 5001-0449-0

Blend Tumbled 5001-0450-0