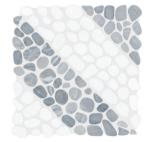

## *River.* A tranquil blend inspired by flowing waters.

### Cabana, River

Inspired by gentle rivers, harmonious hues create a tranquil haven of balance and beauty.

Axis Tumbled 5001-0447-0

Node Tumbled 5001-0448-0

Flow Tumbled 5001-0449-0

Blend Tumbled 5001-0450-0