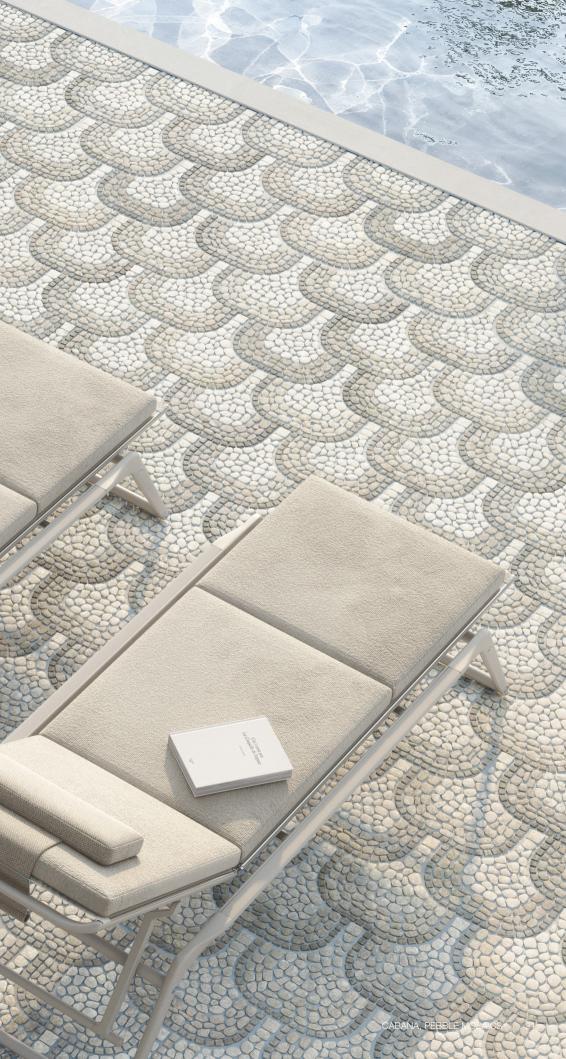

## Cabana collection

Timeless elegance meets modern artistry in the Cabana collection. The thoughtfully crafted array of pebble mosaics conjures a harmonious, organic ambiance, inviting serenity, and a deep connection to the beauty of nature. While familiar in material and aesthetic appeal, this collection introduces a level of artistry that transcends the typical pebble mosaic. Whether you're drawn to the classic allure of traditional aesthetics or the sophistication of contemporary style, these mosaics promise to transform any space.

### Cabana, Horizon

Horizon's gentle blend of beige and white evokes the quiet elegance of an autumn landscape, grounding your space in natural warmth.

Axis Tumbled 5001-0451-0

Node Tumbled 5001-0452-0

Flow Tumbled 5001-0453-0