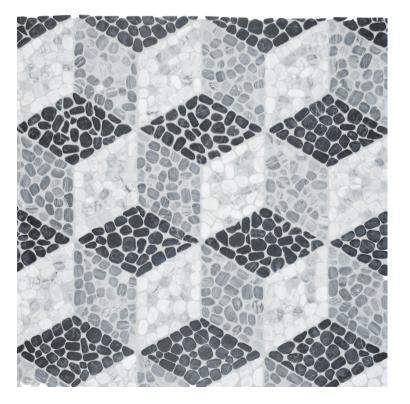

# *Galaxy*. Celestial sophistication in bold contrast.

Axis Tumbled 5001-0443-0

Node Tumbled 5001-0444-0

Flow Tumbled 5001-0445-0

Blend Tumbled 5001-0446-0