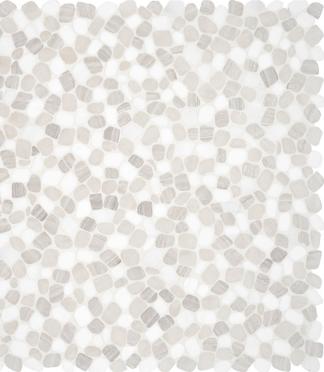

## Cabana collection

Timeless elegance meets modern artistry in the Cabana collection. The thoughtfully crafted array of pebble mosaics conjures a harmonious, organic ambiance, inviting serenity, and a deep connection to the beauty of nature. While familiar in material and aesthetic appeal, this collection introduces a level of artistry that transcends the typical pebble mosaic. Whether you're drawn to the classic allure of traditional aesthetics or the sophistication of contemporary style, these mosaics promise to transform any space.

# *Galaxy*. Celestial sophistication in bold contrast.

Axis Tumbled 5001-0443-0

Node Tumbled 5001-0444-0

Flow Tumbled 5001-0445-0

Blend Tumbled 5001-0446-0