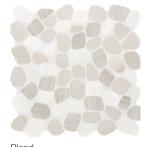

### Cabana, Horizon

Horizon's gentle blend of beige and white evokes the quiet elegance of an autumn landscape, grounding your space in natural warmth.

Axis Tumbled 5001-0451-0

Node Tumbled 5001-0452-0

Flow Tumbled 5001-0453-0

Blend Tumbled 5001-0454-0

Cabana Horizon Flow Pebble Tumbled Natural Stone Mosaic

EBE

Jade. Nature's renewal with verdant elegance.