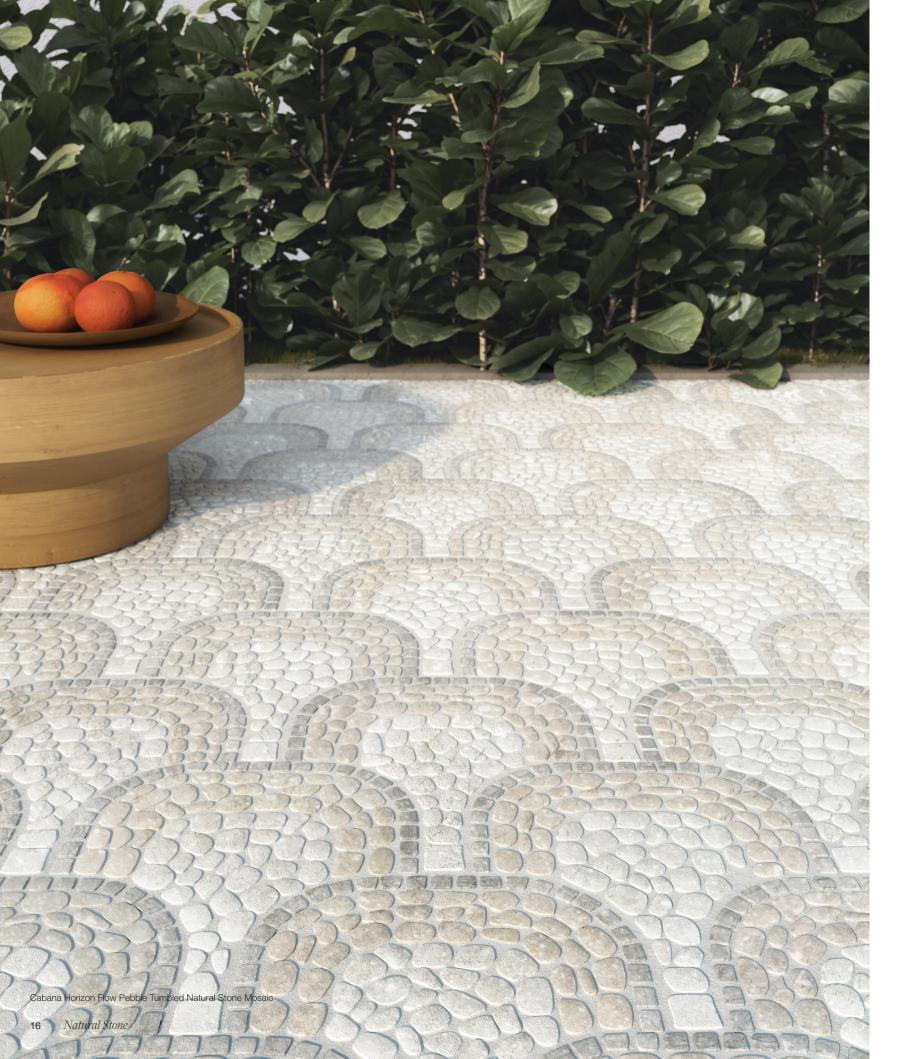

## Horizon. Sunlit warmth meets subtle sophistication.

### Cabana, Horizon

Horizon's gentle blend of beige and white evokes the quiet elegance of an autumn landscape, grounding your space in natural warmth.

Axis Tumbled 5001-0451-0

Node Tumbled 5001-0452-0

Flow Tumbled 5001-0453-0

Blend Tumbled 5001-0454-0

Cabana Horizon Flow Pebble Tumbled Natural Stone Mosaic

EBE

Jade. Nature's renewal with verdant elegance.