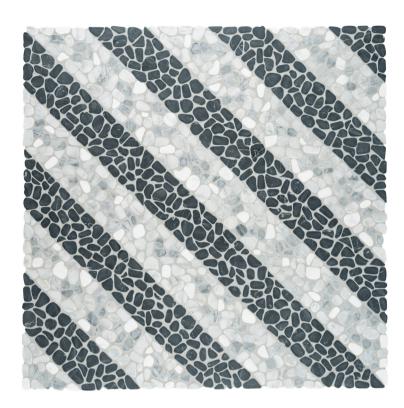

# *Galaxy*. Celestial sophistication in bold contrast.

Axis Tumbled 5001-0443-0

Node Tumbled 5001-0444-0

Flow Tumbled 5001-0445-0

Blend Tumbled 5001-0446-0