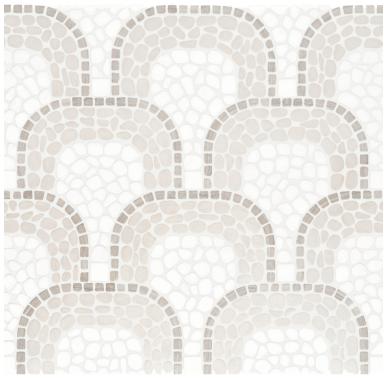

## *River.* A tranquil blend inspired by flowing waters.

### Cabana, River

Inspired by gentle rivers, harmonious hues create a tranquil haven of balance and beauty.

Axis Tumbled 5001-0447-0

Node Tumbled 5001-0448-0

Flow Tumbled 5001-0449-0

Blend Tumbled 5001-0450-0