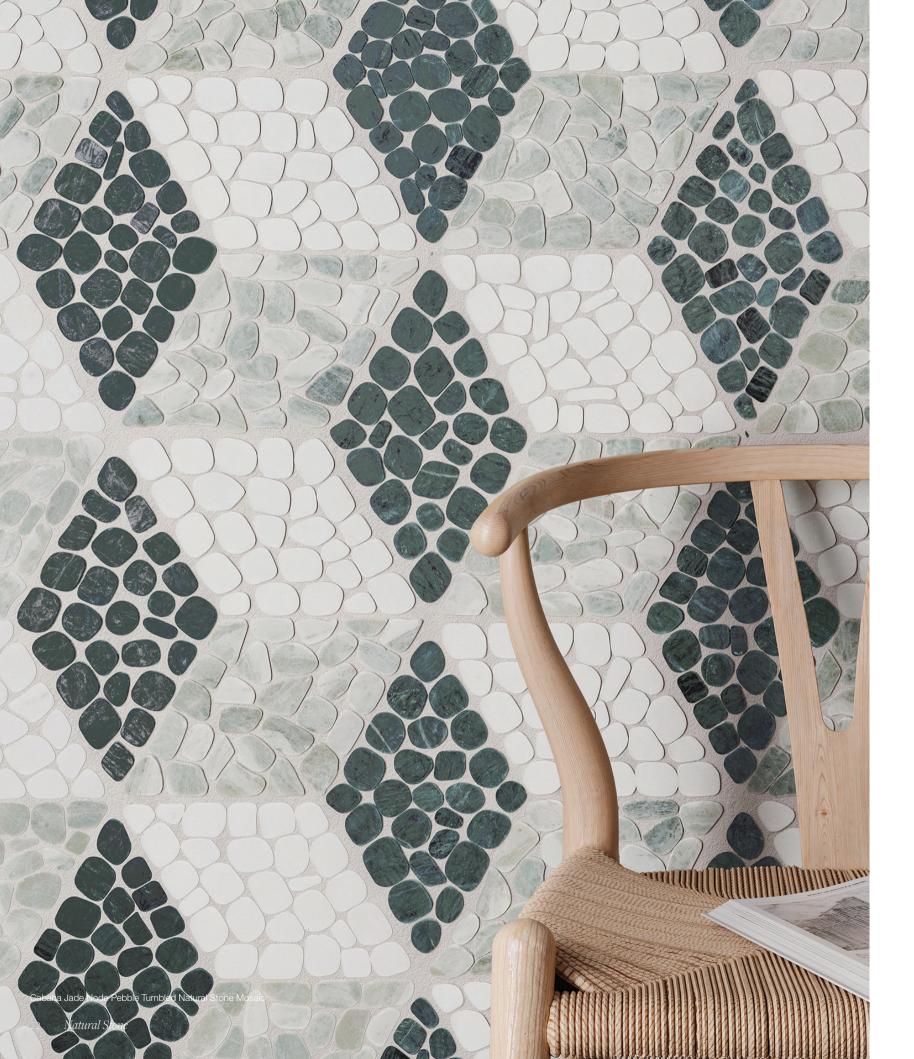

## Cabana, Jade

Inspired by lush landscapes, Jade's refreshing greens breathe life into any space, infusing it with natural vitality.

Axis Tumbled 5001-0455-0

Node Tumbled 5001-0456-0

Flow Tumbled 5001-0457-0

Blend Tumbled 5001-0458-0

*The Anatolia difference* Unmatched elegance and unparalleled perfection.

Natural stone retains a timeless beauty. Anatolia's selection stands out for its strong aesthetic and expressive value, capturing the latest trends in interior design through unique shapes and elegant stone character. Highly sought-after materials, sourced from the most premium quarries. With their carefully selected colors and looks, from bright, to delicate to full of character, Anatolia's collections of natural stone will elegantly furnish any design. The value of variety enriches spaces as a result of one-of-a-kind craftsmanship executed with cutting-edge technology.