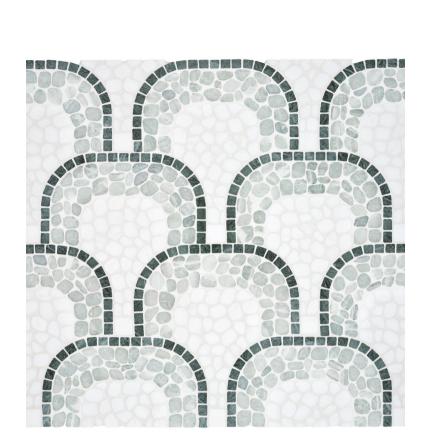

## *River.* A tranquil blend inspired by flowing waters.

### Cabana, River

Inspired by gentle rivers, harmonious hues create a tranquil haven of balance and beauty.

Axis Tumbled 5001-0447-0

Node Tumbled 5001-0448-0

Flow Tumbled 5001-0449-0

Blend Tumbled 5001-0450-0