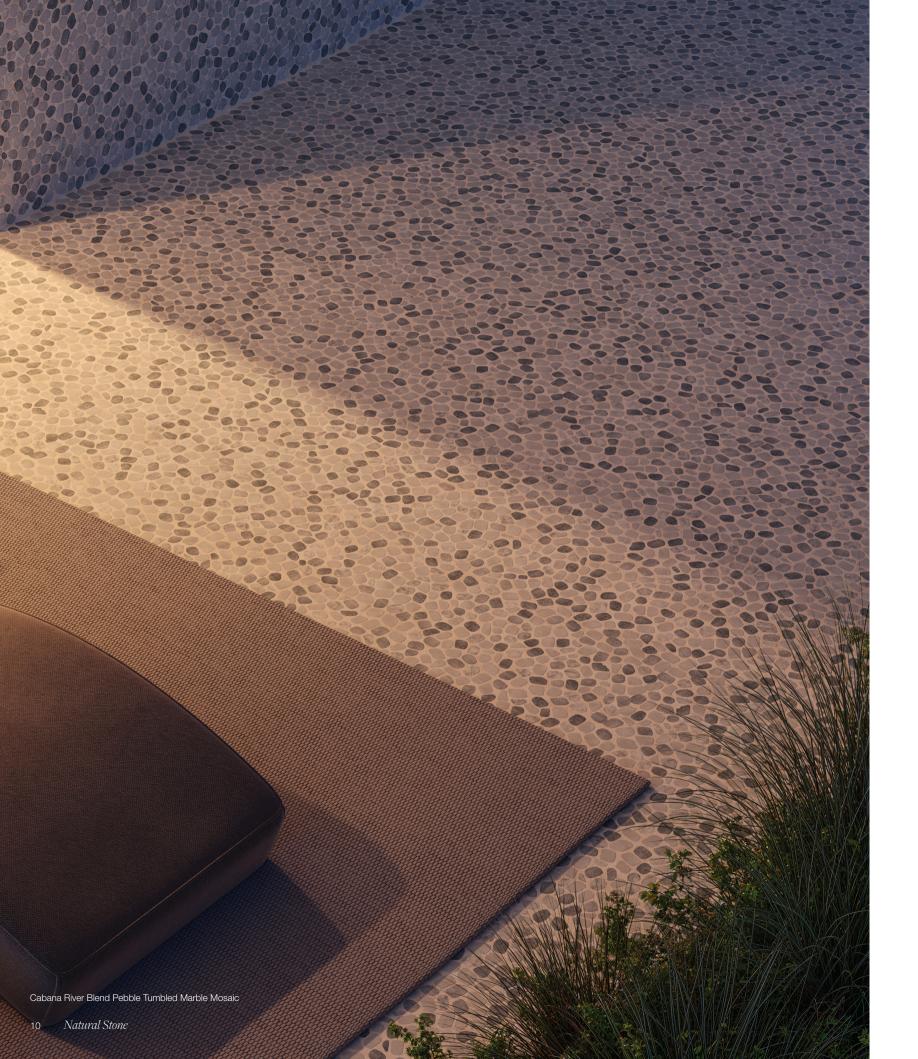

## Cabana collection

Timeless elegance meets modern artistry in the Cabana collection. The thoughtfully crafted array of pebble mosaics conjures a harmonious, organic ambiance, inviting serenity, and a deep connection to the beauty of nature. While familiar in material and aesthetic appeal, this collection introduces a level of artistry that transcends the typical pebble mosaic. Whether you're drawn to the classic allure of traditional aesthetics or the sophistication of contemporary style, these mosaics promise to transform any space.

## *River.* A tranquil blend inspired by flowing waters.

### Cabana, River

Inspired by gentle rivers, harmonious hues create a tranquil haven of balance and beauty.

Axis Tumbled 5001-0447-0

Node Tumbled 5001-0448-0

Flow Tumbled 5001-0449-0

Blend Tumbled 5001-0450-0