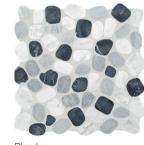

# *Galaxy*. Celestial sophistication in bold contrast.

Axis Tumbled 5001-0443-0

Node Tumbled 5001-0444-0

Flow Tumbled 5001-0445-0

Blend Tumbled 5001-0446-0