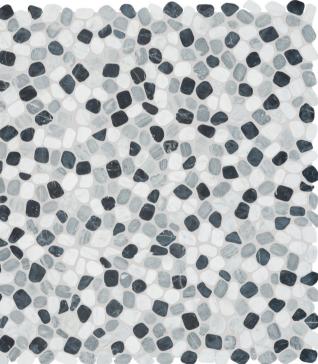

# *Galaxy*. Celestial sophistication in bold contrast.

Axis Tumbled 5001-0443-0

Node Tumbled 5001-0444-0

Flow Tumbled 5001-0445-0

Blend Tumbled 5001-0446-0