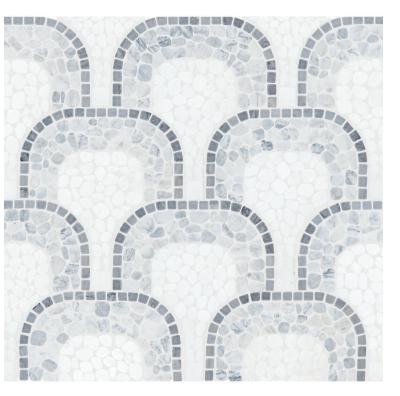

## Cabana collection

Timeless elegance meets modern artistry in the Cabana collection. The thoughtfully crafted array of pebble mosaics conjures a harmonious, organic ambiance, inviting serenity, and a deep connection to the beauty of nature. While familiar in material and aesthetic appeal, this collection introduces a level of artistry that transcends the typical pebble mosaic. Whether you're drawn to the classic allure of traditional aesthetics or the sophistication of contemporary style, these mosaics promise to transform any space.