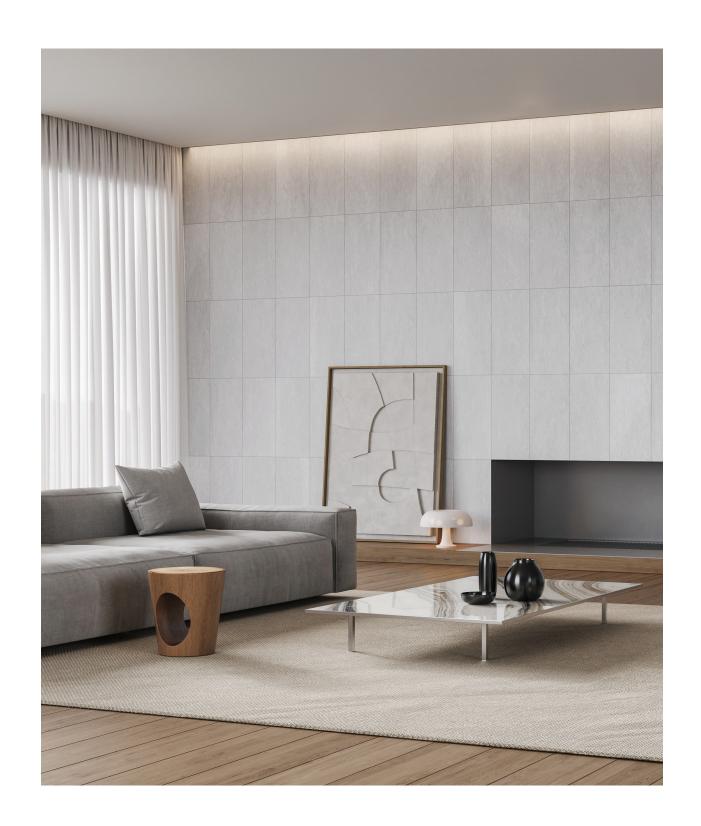

12 in / 30.5 cm

Coliseo Glazed Porcelain anatolia Graphite

A&D Board Outside

14.76 in 37.5 cm

A&D Board Inside

0.7 in 1.8 cm

Fully Open: 21.45 in 54.5 cm