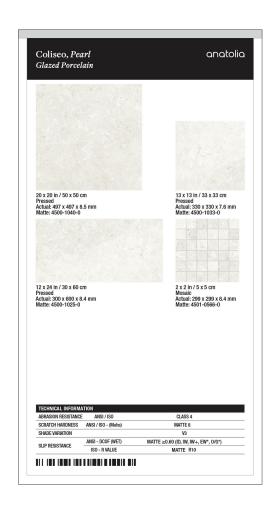

12 in / 30.5 cm

Coliseo Glazed Porcelain anatolia Graphite

A&D Board Outside

14.76 in 37.5 cm

A&D Board Inside

0.7 in 1.8 cm

Fully Open: 21.45 in 54.5 cm