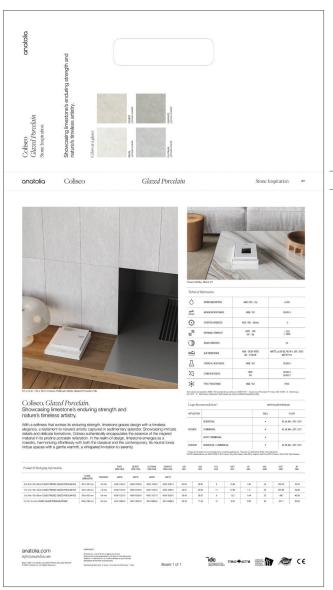

Once opened up the board acts like a traditional contractor board with an easy to hold handle with all the information needed to make design decisions. On the front are sizes and finishes at a glance along with color chips and room renders. On the back are all of the critical technical specifications needed to specify a design space along with room scenes for inspiration.