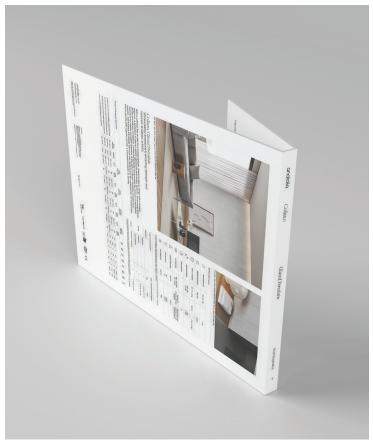

#### Marketing support, A&D Boards

Today's A&D community and dealer network has very limited space in their design libraries and customer showrooms. Therefore, Anatolia wanted to reinvent the typical contractor board and architectural binder by combining them into one multipurpose and space efficient merchandising tool.

Once opened up the board acts like a traditional contractor board with an easy to hold handle with all the information needed to make design decisions. On the front are sizes and finishes at a glance along with color chips and room renders. On the back are all of the critical technical specifications needed to specify a design space along with room scenes for inspiration.

This unique to Anatolia A&D board sits on shelf folded with a book like spine that clearly identifies the collection name, material type and corresponding inspiration for the collection. When pulled out slightly, one can easily see the collection's colors at a glance.