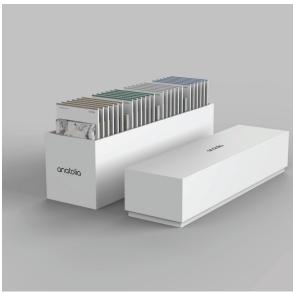

### Marketing support, Sample Chip Carrying Case

Anatolia has developed a premium sample chip carrying case to easily and beautifully store, organize, and carry sample chips to meetings and for sample libraries. The case comes empty and can hold up to 24 sample chips.

| ITEM DESCRIPTION                                                                 | CONTENTS     | ITEM CODE   | UPC          |
|----------------------------------------------------------------------------------|--------------|-------------|--------------|
| 4.1 x 14.8 x 7.5 in / 37.6 x 10.4 x 17.9 cm<br>Sample Chip Carrying Case (Empty) | As per above | 9902-1659-0 | 828492074879 |