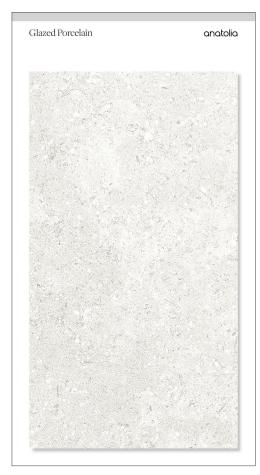

12 in / 30.5 cm

Coliseo Glazed Porcelain anatolia Graphite

A&D Board Outside

14.76 in 37.5 cm

A&D Board Inside

0.7 in 1.8 cm

Fully Open: 21.45 in 54.5 cm