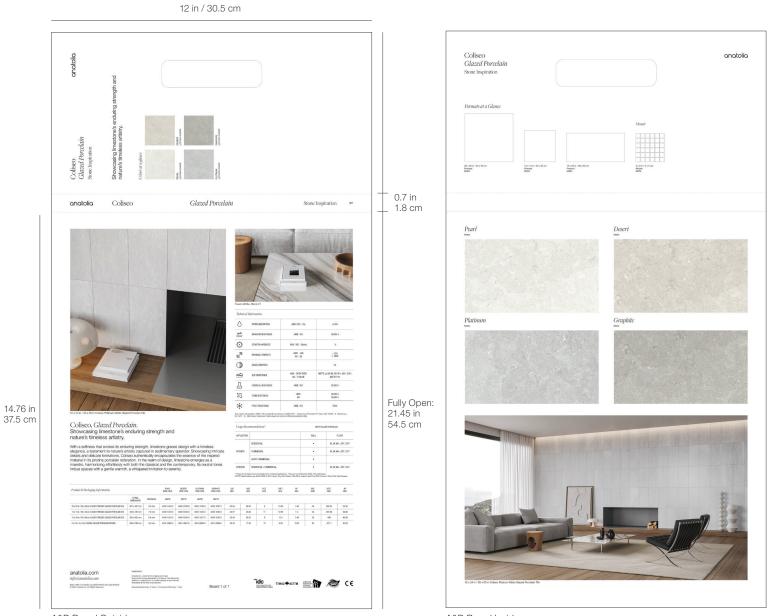

Once opened up the board acts like a traditional contractor board with an easy to hold handle with all the information needed to make design decisions. On the front are sizes and finishes at a glance along with color chips and room renders. On the back are all of the critical technical specifications needed to specify a design space along with room scenes for inspiration.

This unique to Anatolia A&D board sits on shelf folded with a book like spine that clearly identifies the collection name, material type and corresponding inspiration for the collection. When pulled out slightly, one can easily see the collection's colors at a glance.

A&D Board Outside

A&D Board Inside

| A&D Board                                                  | ITEM<br>DESCRIPTION  | ITEM CODE   | UPC          |
|------------------------------------------------------------|----------------------|-------------|--------------|
| A&D Board for Colors Graphite, Platinum, Desert, and Pearl | Coliseo<br>A&D Board | 9902-1958-0 | 828492080450 |

### A&D Board, Dimensions

A&D Board Outside

A&D Board Inside