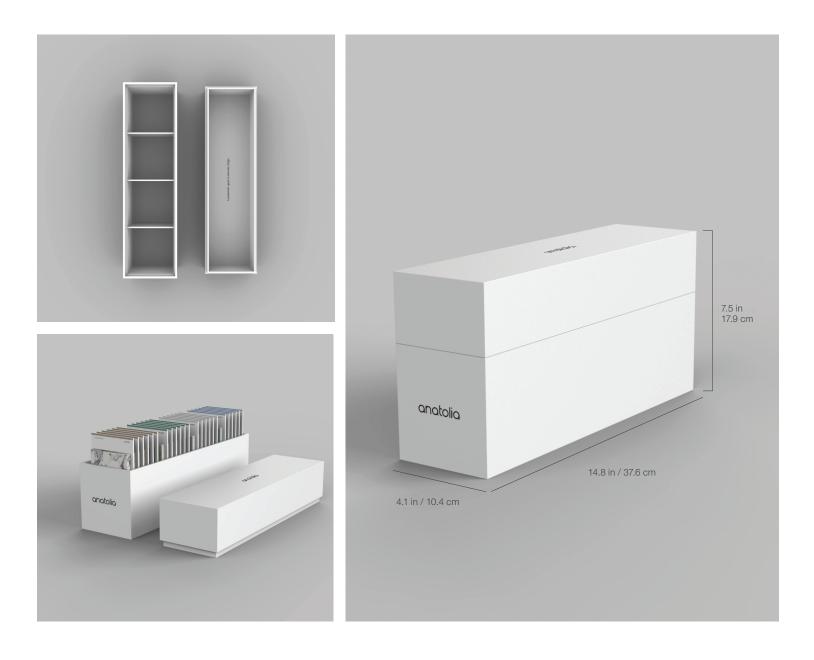

# Marketing support, Sample Chip Carrying Case

Anatolia has developed a premium sample chip carrying case to easily and beautifully store, organize, and carry sample chips to meetings and for sample libraries. The case comes empty and can hold up to 24 sample chips.

| ITEM DESCRIPTION                                                                 | CONTENTS     | ITEM CODE   | UPC          |
|----------------------------------------------------------------------------------|--------------|-------------|--------------|
| 4.1 x 14.8 x 7.5 in / 37.6 x 10.4 x 17.9 cm<br>Sample Chip Carrying Case (Empty) | As per above | 9902-1659-0 | 828492074879 |