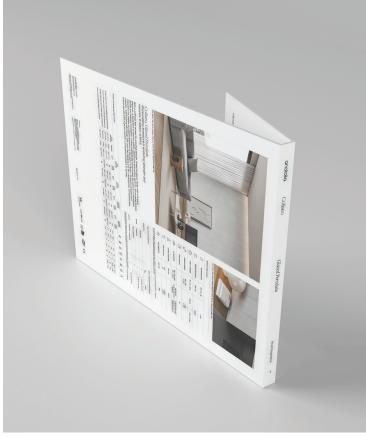

This unique to Anatolia A&D board sits on shelf folded with a book like spine that clearly identifies the collection name, material type and corresponding inspiration for the collection. When pulled out slightly, one can easily see the collection's colors at a glance.

A&D Board Outside

A&D Board Inside

| A&D Board                                                  | ITEM<br>DESCRIPTION  | ITEM CODE   | UPC          |
|------------------------------------------------------------|----------------------|-------------|--------------|
| A&D Board for Colors Graphite, Platinum, Desert, and Pearl | Coliseo<br>A&D Board | 9902-1958-0 | 828492080450 |

### A&D Board, Dimensions

A&D Board Outside

A&D Board Inside