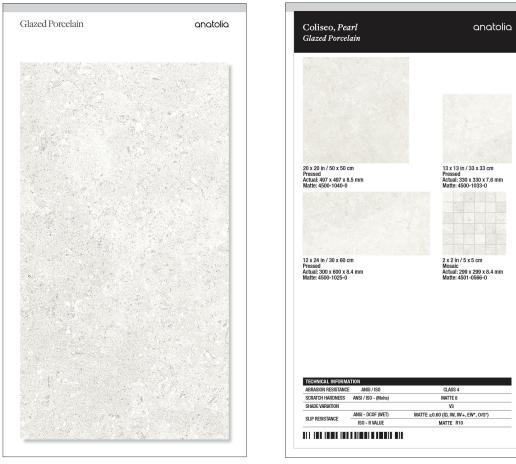

atinum, Desert, and Pearl | Coliseo<br>A&D Board | 9902-1958-0 | 828492080450 |



### A&D Board, Dimensions



A&D Board Outside

A&D Board Inside

## Marketing support, Sample Chips

Sample chips are an essential tool to bring mood boards to life and inspire a cohesive design space. They need to be relatively small and yet contain all of the critical design and collection specifications needed.

Anatolia has created a sample chip program that categorizes sample chips into color coded material types, includes a sample chip affixed to an elegant backer card and includes all of the key technical information and formats for that color on its back label. Anatolia also developed a premium sample chip carrying case to easily and beautifully store, organize, and carry sample chips to meetings.



Backer Board Size: 3.25 x 6 in / 8.25 x 15.25 cm

| Sample Chips                       | ITEM CODE   | UPC          |
|------------------------------------|-------------|--------------|
| Coliseo Graphite Matte Sample Chip | 9902-1984-0 | 828492080719 |
| Coliseo Platinum Matte Sample Chip | 9902-1985-0 | 828492080726 |
| Coliseo Desert Matte Sample Chip   | 9902-1986-0 | 828492080733 |
| Coliseo Pearl Matte Sample Chip    | 9902-1987-0 | 828492080740 |

# Marketing support, Sample Chip Carrying Case

Anatolia has developed a premium sample chip carrying case to easily and beautifully store, organize, and carry sample chips to meetings and for sample libraries. The case comes empty and can hold up to 24 sample chips.



| ITEM DESCRIPTION