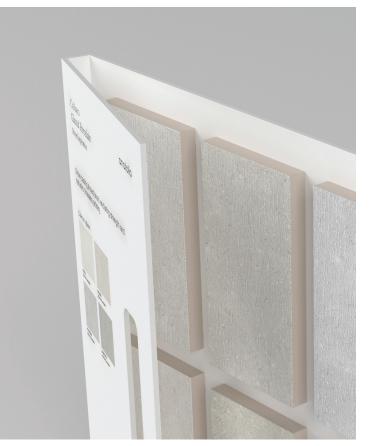

## Marketing support, Sample Chips

Sample chips are an essential tool to bring mood boards to life and inspire a cohesive design space. They need to be relatively small and yet contain all of the critical design and collection specifications needed.

Anatolia has created a sample chip program that categorizes sample chips into color coded material types, includes a sample chip affixed to an elegant backer card and includes all of the key technical information and formats for that color on its back label. Anatolia also developed a premium sample chip carrying case to easily and beautifully store, organize, and carry sample chips to meetings.

Backer Board Size: 3.25 x 6 in / 8.25 x 15.25 cm

| Sample Chips                       | ITEM CODE   | UPC          |
|------------------------------------|-------------|--------------|
| Coliseo Graphite Matte Sample Chip | 9902-1984-0 | 828492080719 |
| Coliseo Platinum Matte Sample Chip | 9902-1985-0 | 828492080726 |
| Coliseo Desert Matte Sample Chip   | 9902-1986-0 | 828492080733 |
| Coliseo Pearl Matte Sample Chip    | 9902-1987-0 | 828492080740 |