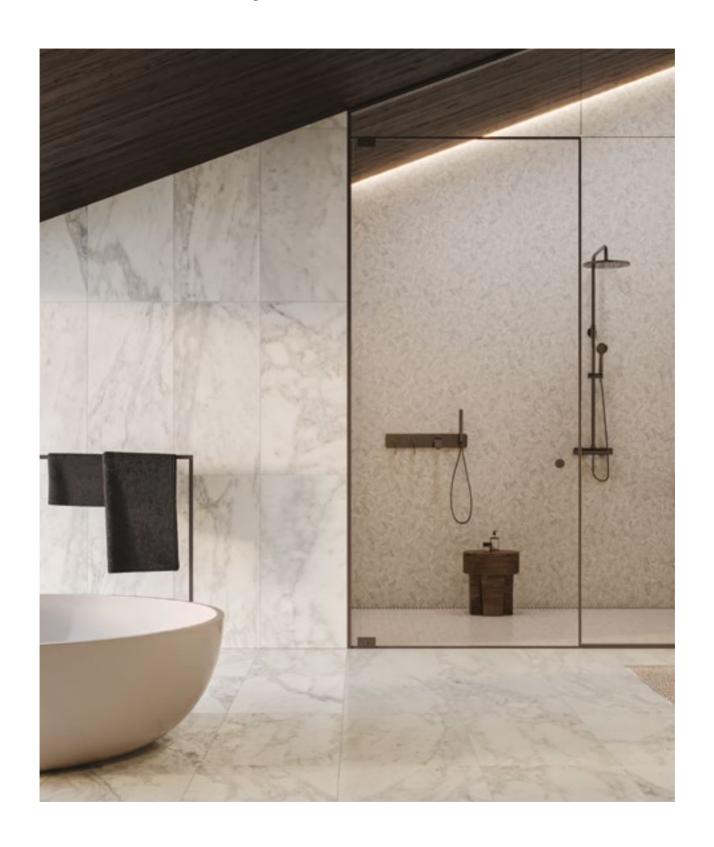

## Cromo Bianco collection

Elegant veining that has the power to complement luxurious decors both within traditional or contemporary spaces. Cromo Bianco offers innate beauty and appeal through its warm veining and prestigious clouding and hues, that can effortlessly enhance any architectural element.

The Anatolia difference Unmatched elegance and unparalleled perfection.

Natural stone retains a timeless beauty. Anatolia's selection stands out for its strong aesthetic and expressive value, capturing the latest trends in interior design through unique shapes and elegant stone character. Highly sought-after materials, sourced from the most premium quarries. With their carefully selected colors and looks, from bright, to delicate to full of character, Anatolia's collections of natural stone will elegantly furnish any design. The value of variety enriches spaces as a result of one-of-a-kind craftsmanship executed with cutting-edge technology.