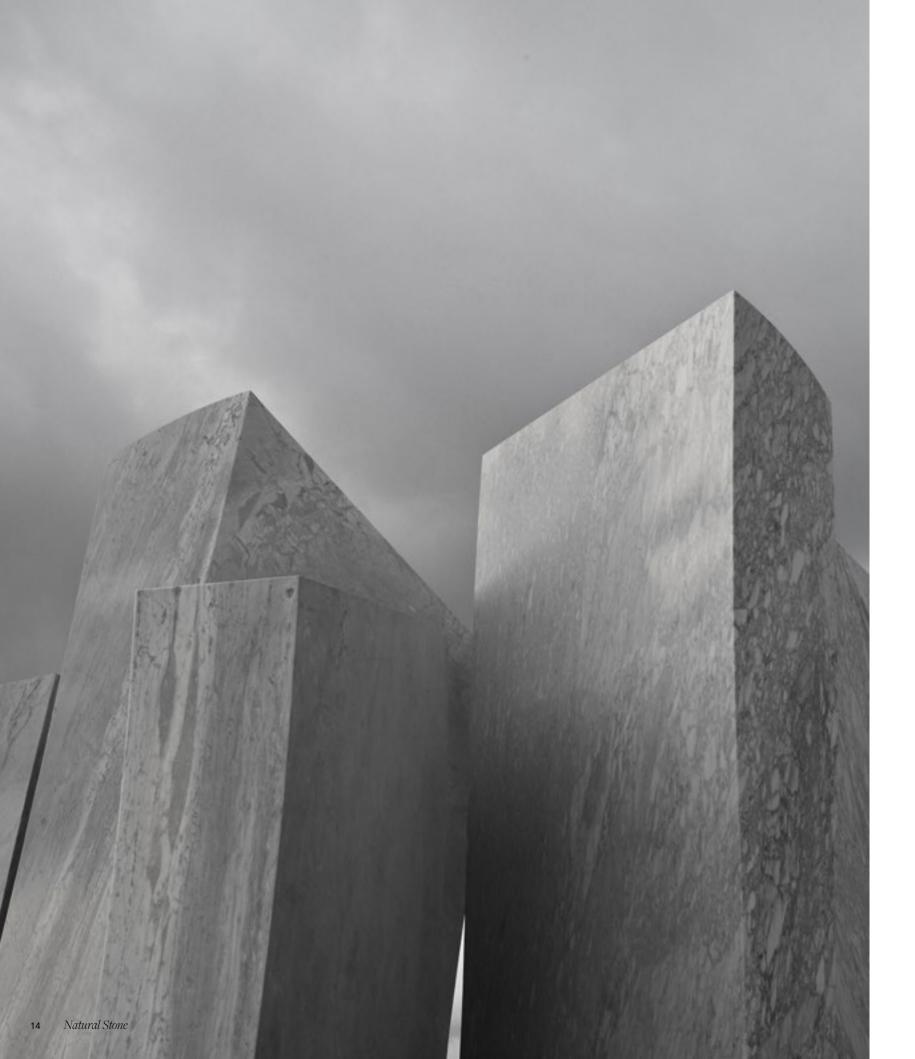

## Cromo Bianco collection

Elegant veining that has the power to complement luxurious decors both within traditional or contemporary spaces. Cromo Bianco offers innate beauty and appeal through its warm veining and prestigious clouding and hues, that can effortlessly enhance any architectural element.

#### NATURAL STONE TILE VARIATION

The inherent beauty of natural stone products is expressed through variations in color, texture, shading and veining.

18 x 36 in / 45.7 x 91.4 cm tile variations

Elegant warm veining, that has the power to complement luxurious decors both within traditional or contemporary spaces.