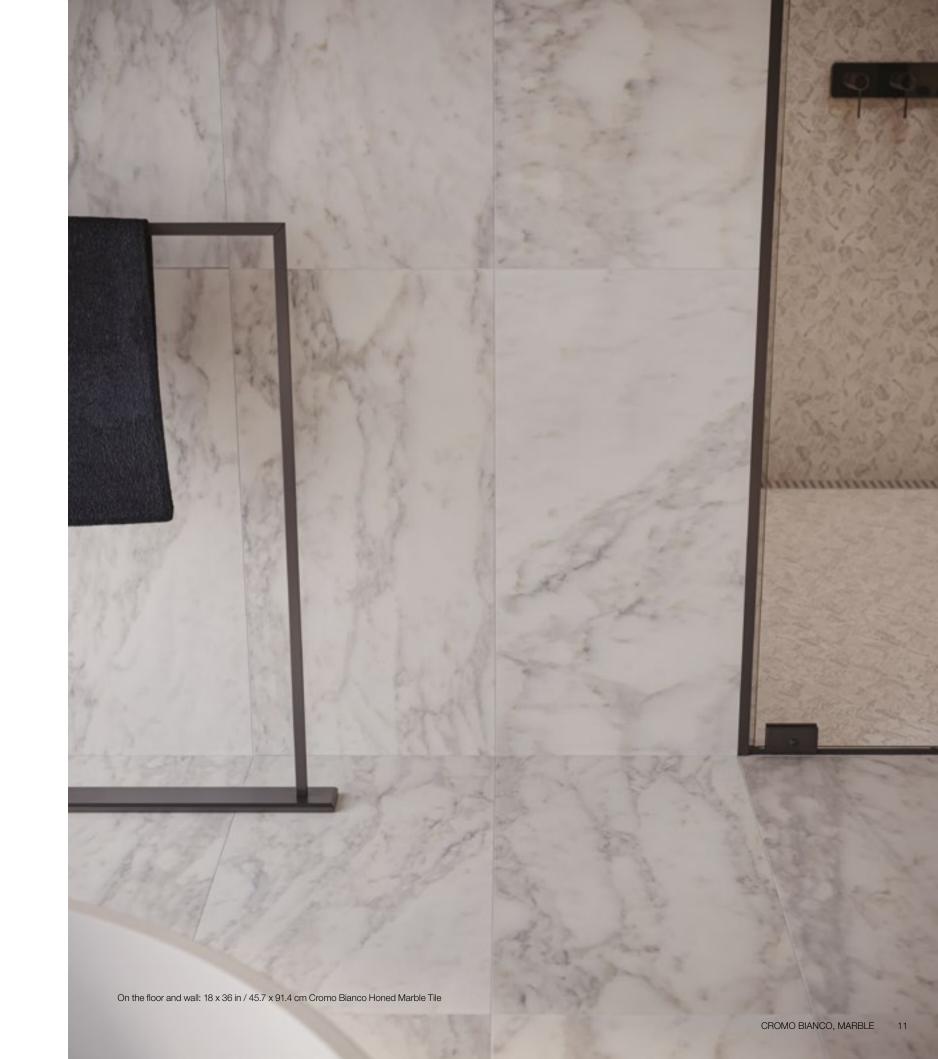

## Cromo Bianco collection

Elegant veining that has the power to complement luxurious decors both within traditional or contemporary spaces. Cromo Bianco offers innate beauty and appeal through its warm veining and prestigious clouding and hues, that can effortlessly enhance any architectural element.

#### NATURAL STONE TILE VARIATION

The inherent beauty of natural stone products is expressed through variations in color, texture, shading and veining.

18 x 36 in / 45.7 x 91.4 cm tile variations

Elegant warm veining, that has the power to complement luxurious decors both within traditional or contemporary spaces.