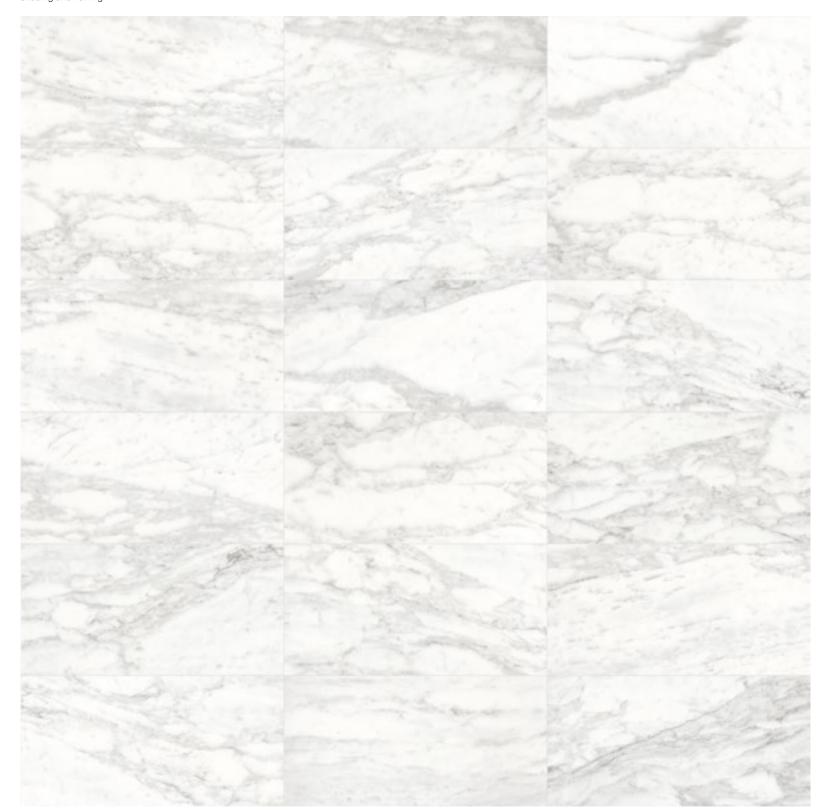

#### NATURAL STONE TILE VARIATION

The inherent beauty of natural stone products is expressed through variations in color, texture, shading and veining.

18 x 36 in / 45.7 x 91.4 cm tile variations

Elegant warm veining, that has the power to complement luxurious decors both within traditional or contemporary spaces.