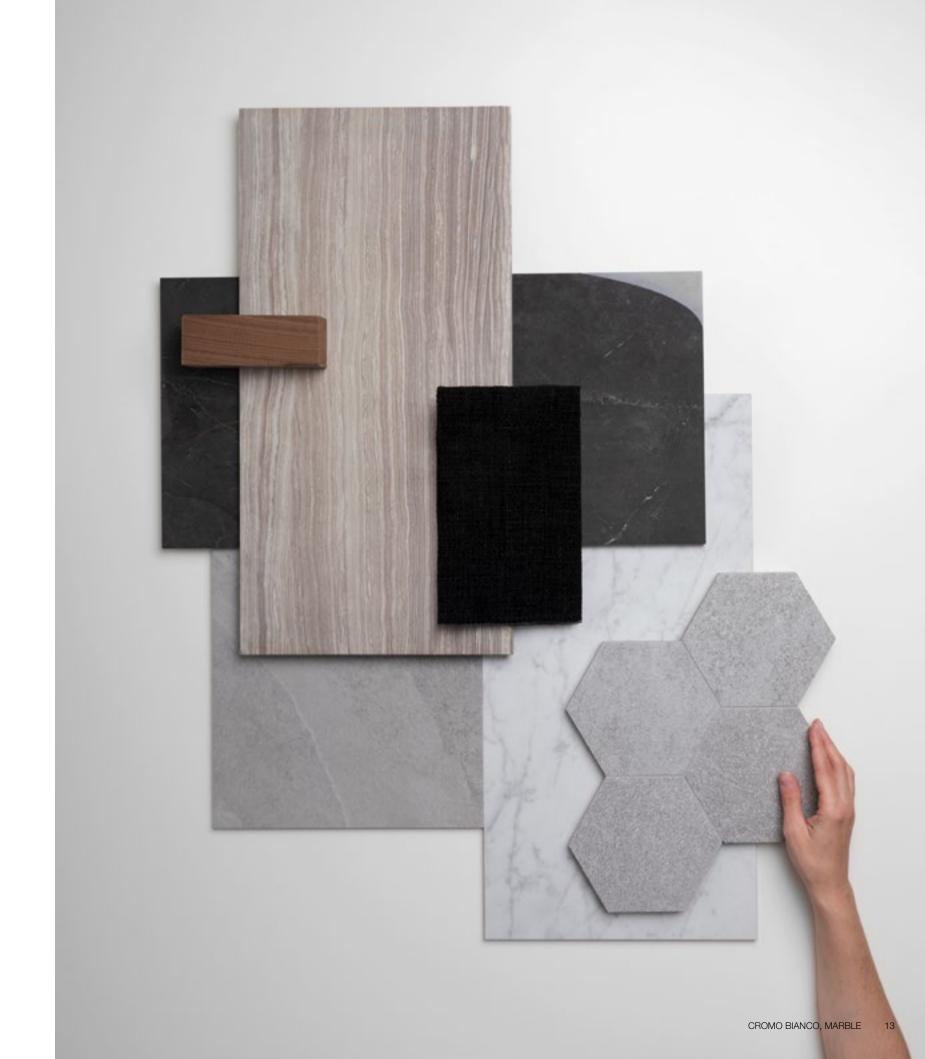

# Formats and finishes at a glance

18 x 36 in / 45.7 x 91.4 cm Honed 5000-0574-0

12 x 24 in / 30.5 x 61 cm Honed 5000-0571-0

#### Mosaics

1.25 x 4 in / 3.3 x 10 cm Herringbone Mosaic Honed 5001-0285-0

2 x 6 in / 4.9 x 15 cm Picket Mosaic Honed 5001-0286-0

2 in / 4.9 cm Hexagon Mosaic Honed 5001-0284-0

#### Trim

1/2 x 12 in / 1.3 x 30.5 cm Deco-Bar Honed 5002-0095-0