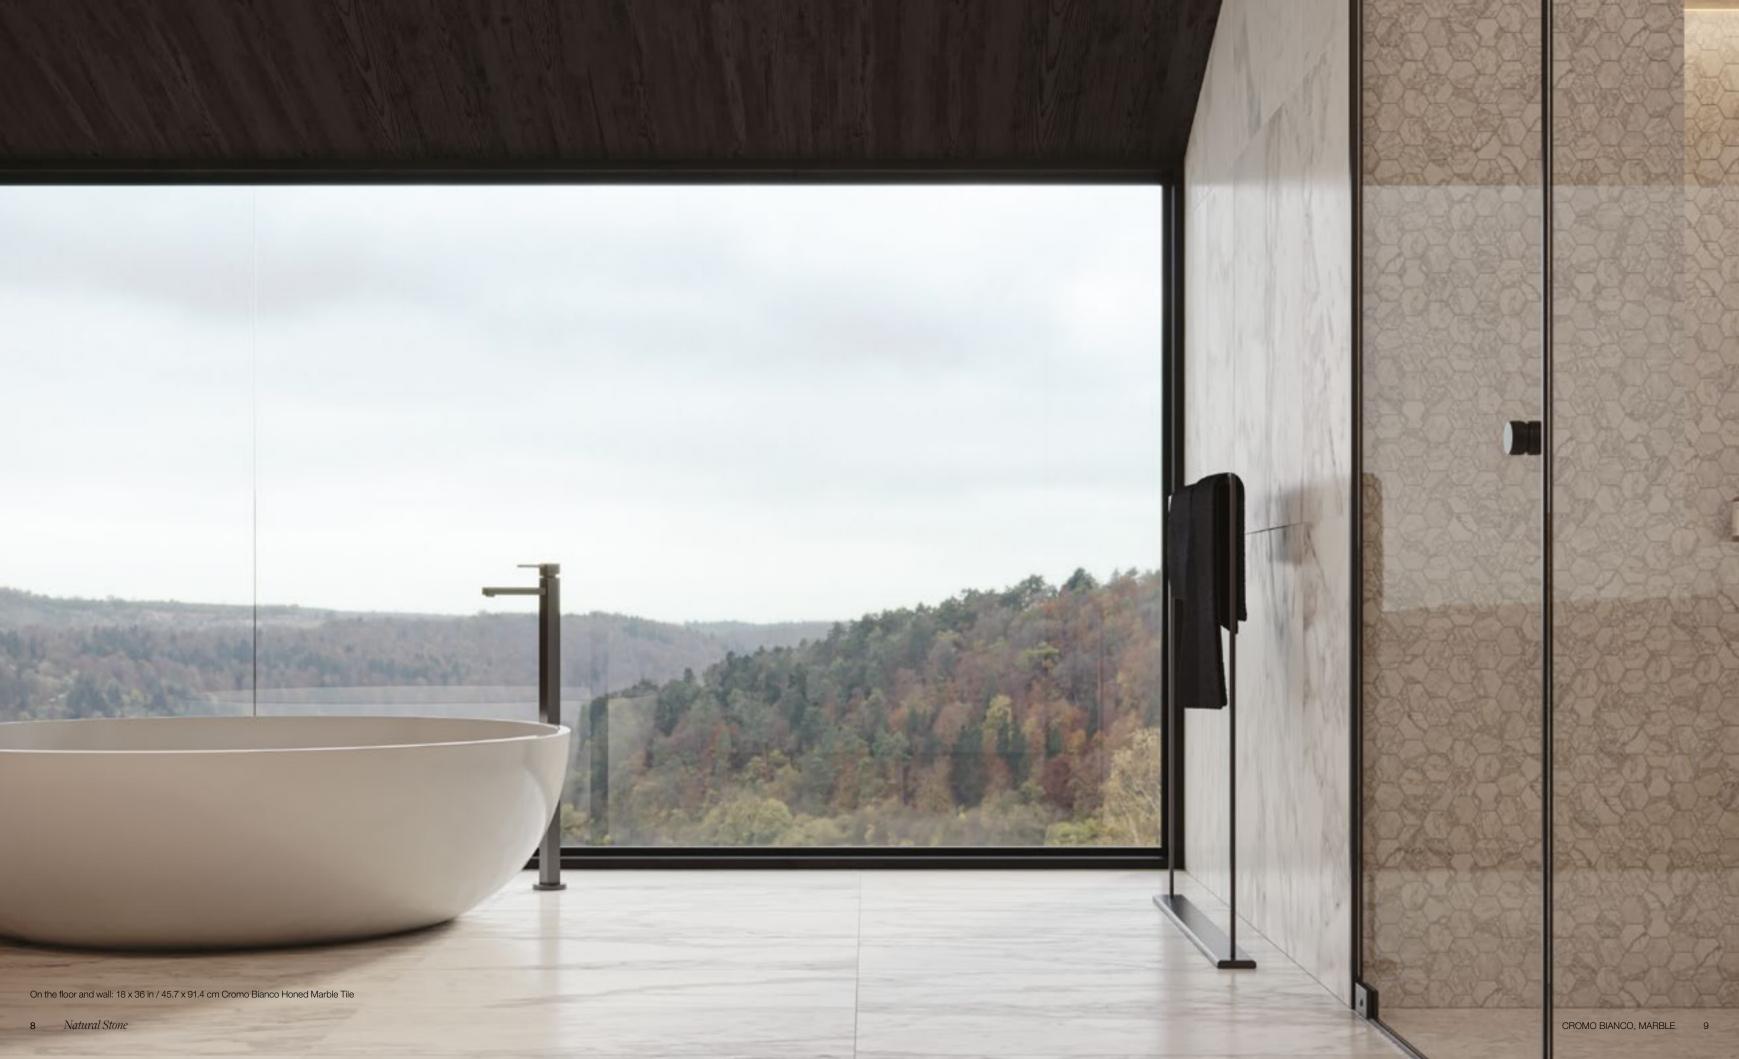

## Cromo Bianco collection

Elegant veining that has the power to complement luxurious decors both within traditional or contemporary spaces. Cromo Bianco offers innate beauty and appeal through its warm veining and prestigious clouding and hues, that can effortlessly enhance any architectural element.

The Anatolia difference Unmatched elegance and unparalleled perfection.

Natural stone retains a timeless beauty. Anatolia's selection stands out for its strong aesthetic and expressive value, capturing the latest trends in interior design through unique shapes and elegant stone character. Highly sought-after materials, sourced from the most premium quarries. With their carefully selected colors and looks, from bright, to delicate to full of character, Anatolia's collections of natural stone will elegantly furnish any design. The value of variety enriches spaces as a result of one-of-a-kind craftsmanship executed with cutting-edge technology.