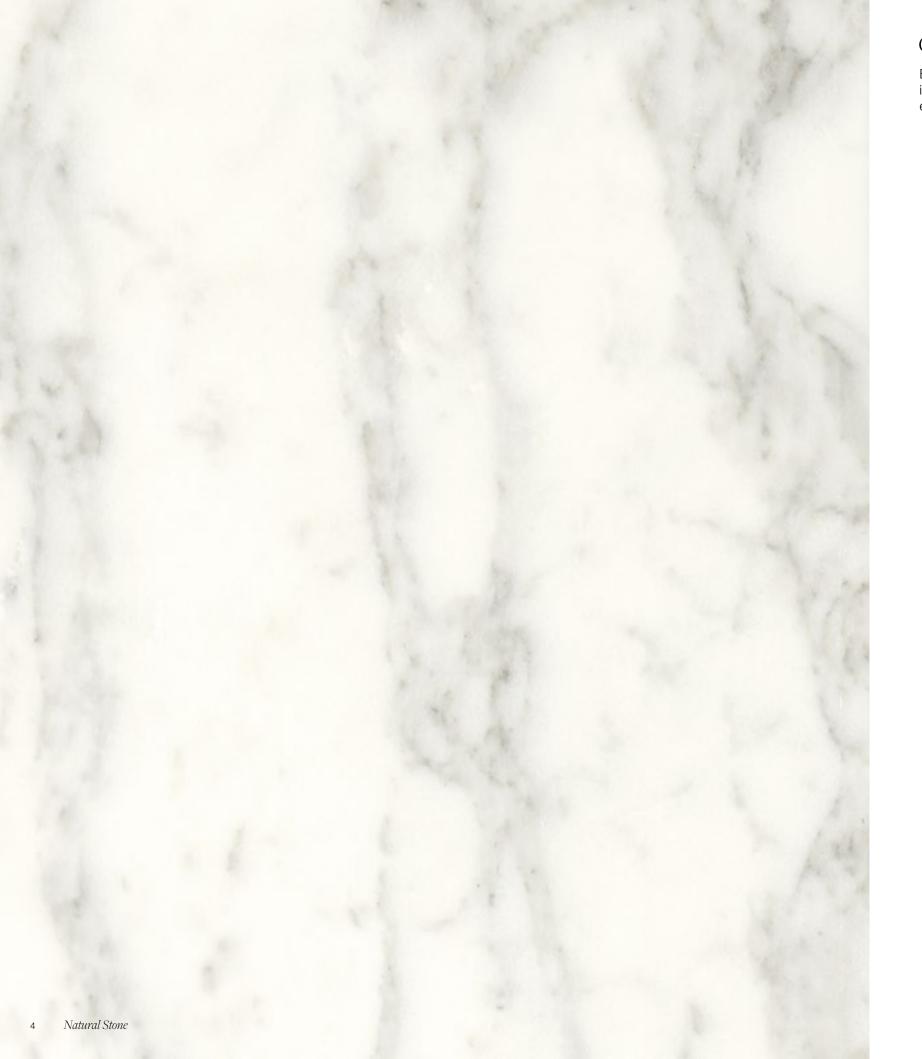

#### NATURAL STONE TILE VARIATION

The inherent beauty of natural stone products is expressed through variations in color, texture, shading and veining.

18 x 36 in / 45.7 x 91.4 cm tile variations

Elegant warm veining, that has the power to complement luxurious decors both within traditional or contemporary spaces.