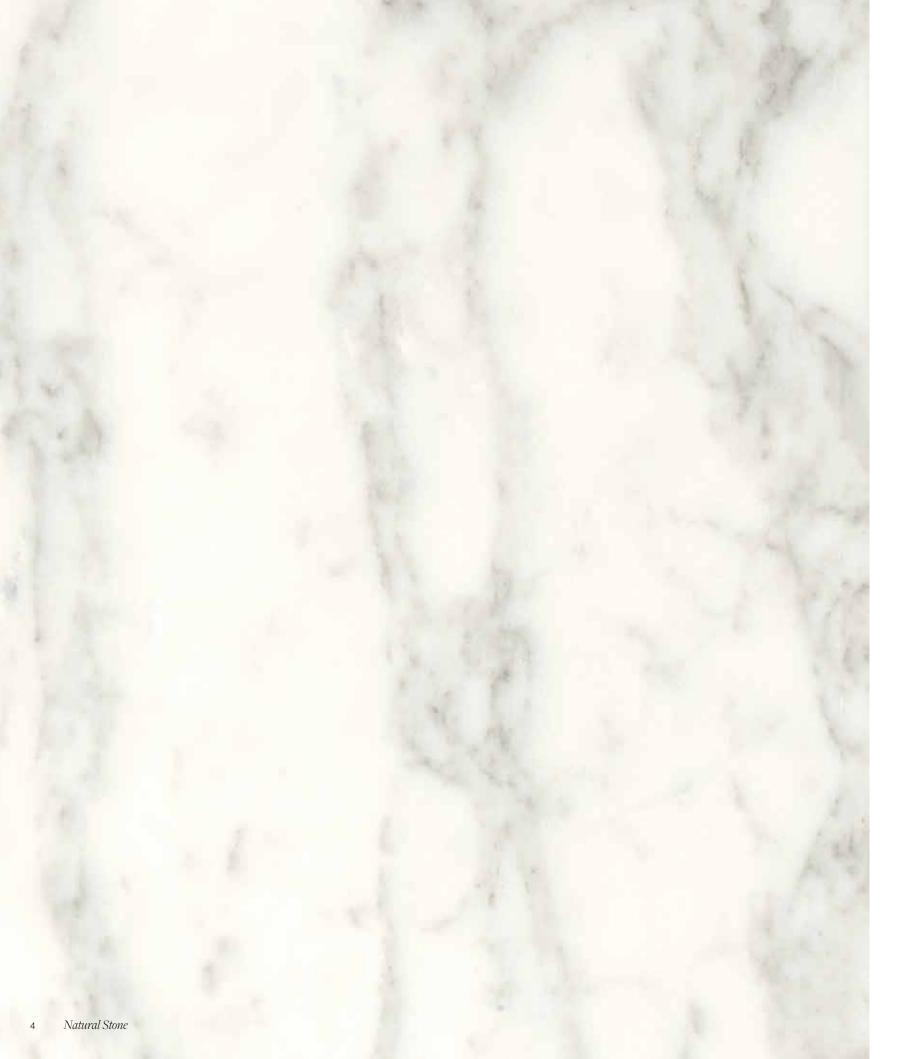

Cromo Bianco, *Marble*. Surfaces of innate beauty and elegance imbued with serene shades and flowing veins.

Cromo Bianco, Marble.

Innate everlasting beauty.

## Cromo Bianco collection

Elegant veining that has the power to complement luxurious decors both within traditional or contemporary spaces. Cromo Bianco offers innate beauty and appeal through its warm veining and prestigious clouding and hues, that can effortlessly enhance any architectural

#### NATURAL STONE TILE VARIATION

The inherent beauty of natural stone products is expressed through variations in color, texture, shading and veining.

18 x 36 in / 45.7 x 91.4 cm tile variations

Elegant warm veining, that has the power to complement luxurious decors both within traditional or contemporary spaces.