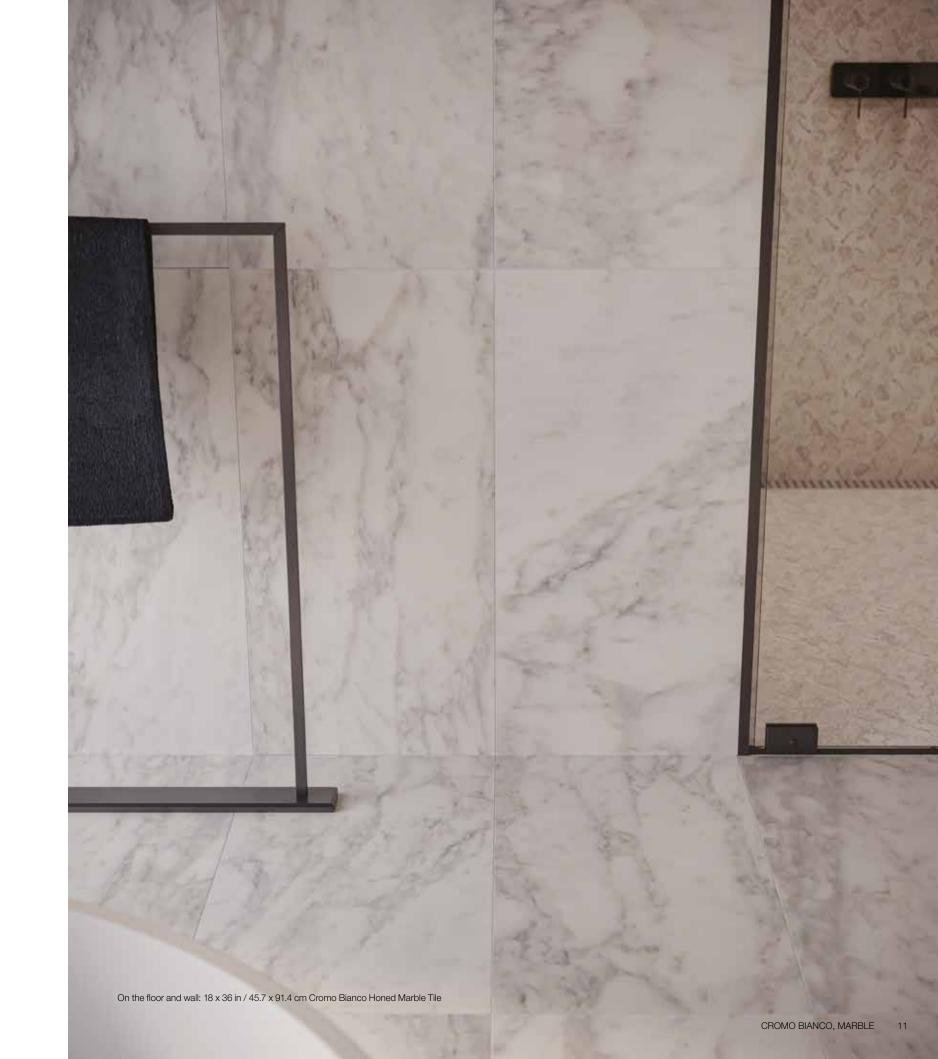

## Cromo Bianco collection

Elegant veining that has the power to complement luxurious decors both within traditional or contemporary spaces. Cromo Bianco offers innate beauty and appeal through its warm veining and prestigious clouding and hues, that can effortlessly enhance any architectural

#### NATURAL STONE TILE VARIATION

The inherent beauty of natural stone products is expressed through variations in color, texture, shading and veining.

18 x 36 in / 45.7 x 91.4 cm tile variations

Elegant warm veining, that has the power to complement luxurious decors both within traditional or contemporary spaces.