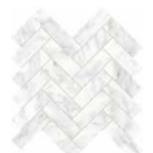

#### Mosaics

1.25 x 4 in / 3.3 x 10 cm Herringbone Mosaic Honed 5001-0285-0

2 x 6 in / 4.9 x 15 cm Picket Mosaic Honed 5001-0286-0

2 in / 4.9 cm Hexagon Mosaic Honed 5001-0284-0