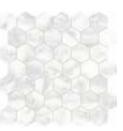

#### Mosaics

1.25 x 4 in / 3.3 x 10 cm Herringbone Mosaic Honed 5001-0285-0

2 x 6 in / 4.9 x 15 cm Picket Mosaic Honed 5001-0286-0

2 in / 4.9 cm Hexagon Mosaic Honed 5001-0284-0