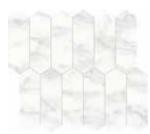

#### Mosaics

1.25 x 4 in / 3.3 x 10 cm Herringbone Mosaic Honed 5001-0285-0

2 x 6 in / 4.9 x 15 cm Picket Mosaic Honed 5001-0286-0

2 in / 4.9 cm Hexagon Mosaic Honed 5001-0284-0