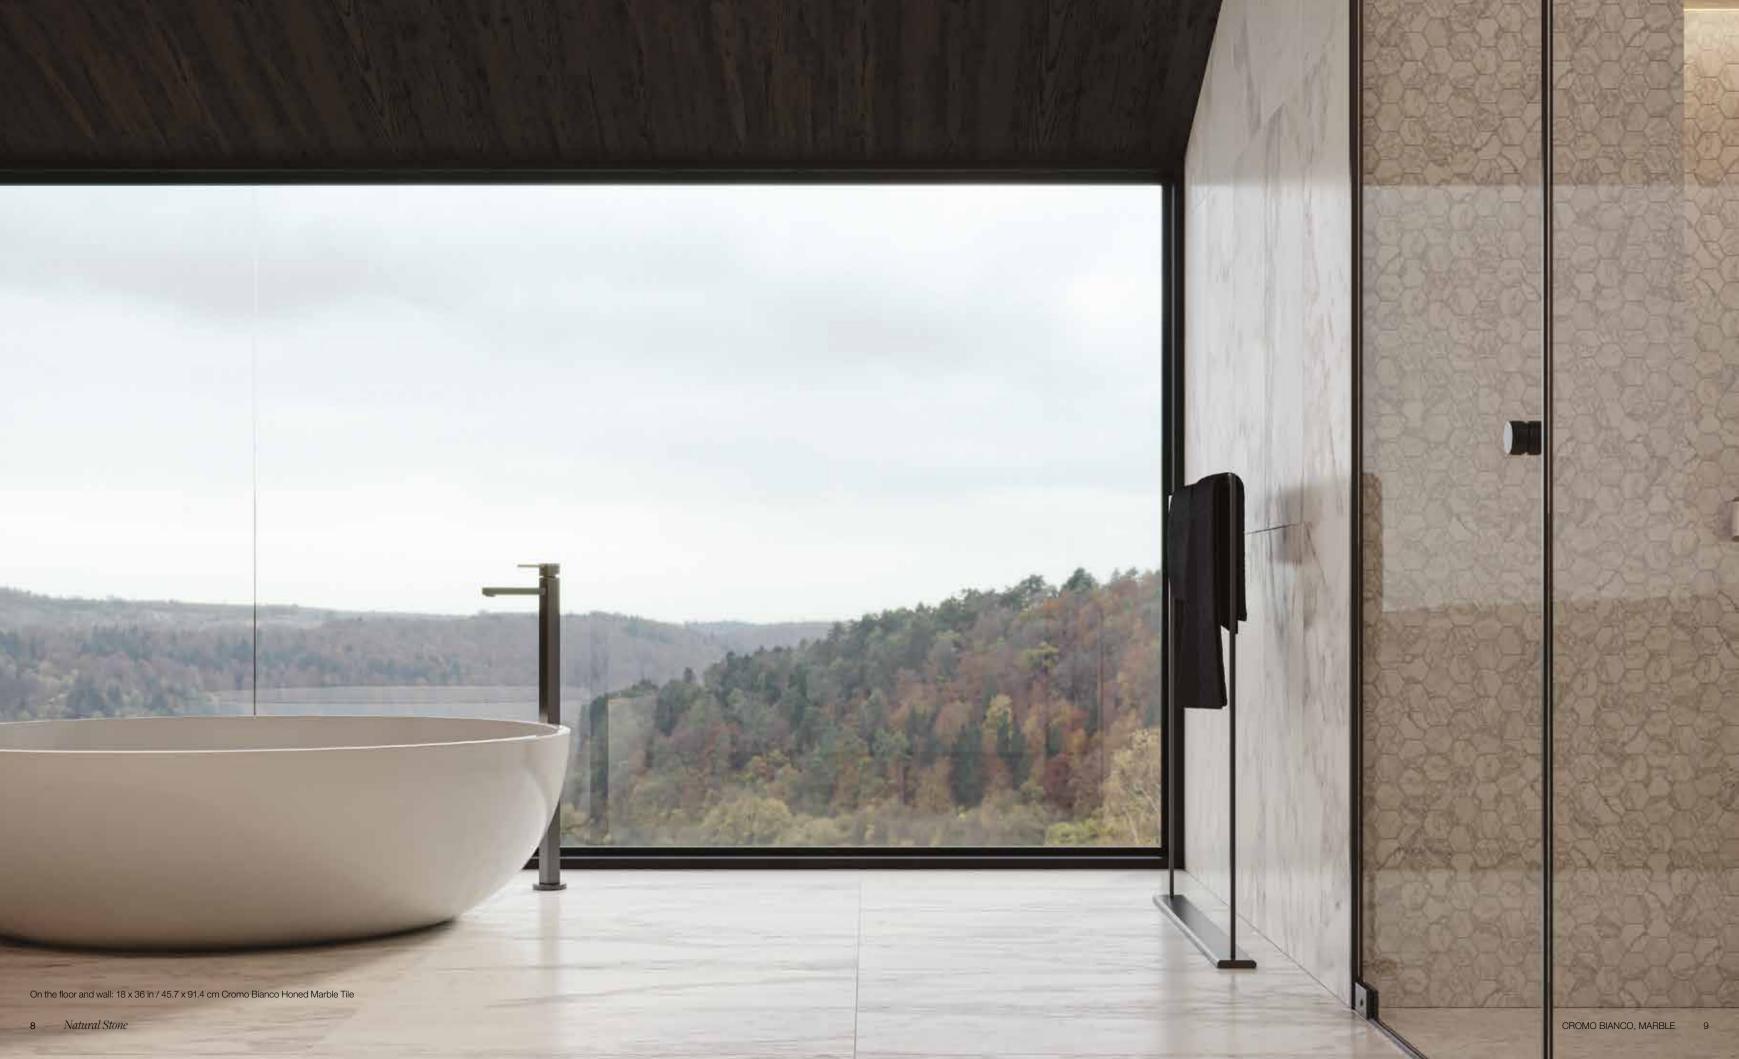

## Cromo Bianco collection

Elegant veining that has the power to complement luxurious decors both within traditional or contemporary spaces. Cromo Bianco offers innate beauty and appeal through its warm veining and prestigious clouding and hues, that can effortlessly enhance any architectural

The Anatolia difference Unmatched elegance and unparalleled perfection.

Natural stone retains a timeless beauty. Anatolia's selection stands out for its strong aesthetic and expressive value, capturing the latest trends in interior design through unique shapes and elegant stone character. Highly sought-after materials, sourced from the most premium quarries. With their carefully selected colors and looks, from bright, to delicate to full of character, Anatolia's collections of natural stone will elegantly furnish any design. The value of variety enriches spaces as a result of one-of-a-kind craftsmanship executed with cutting-edge technology.