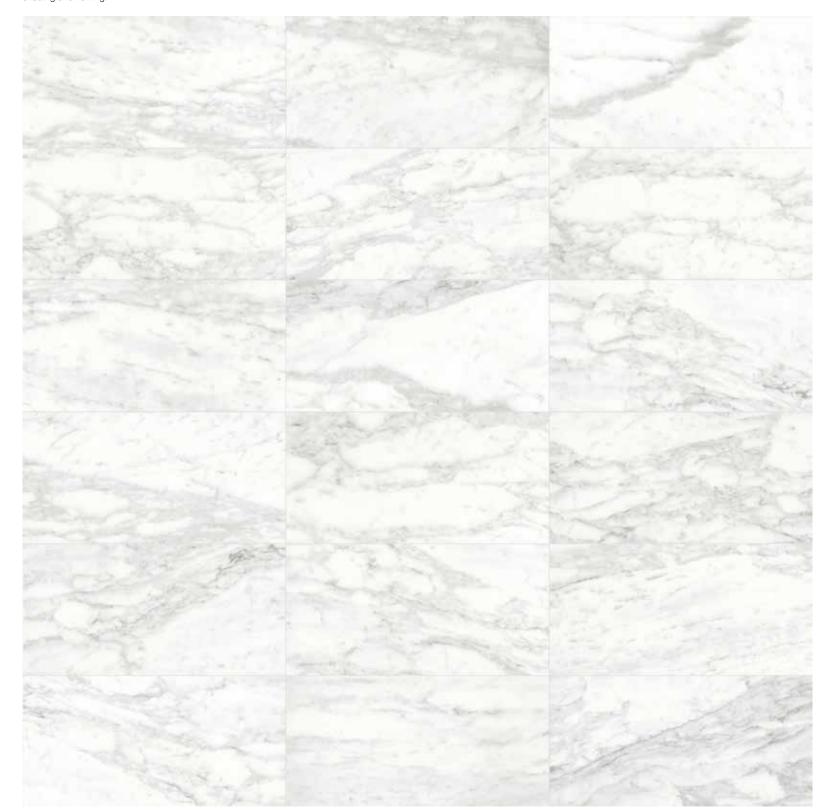

#### NATURAL STONE TILE VARIATION

The inherent beauty of natural stone products is expressed through variations in color, texture, shading and veining.

18 x 36 in / 45.7 x 91.4 cm tile variations

Elegant warm veining, that has the power to complement luxurious decors both within traditional or contemporary spaces.