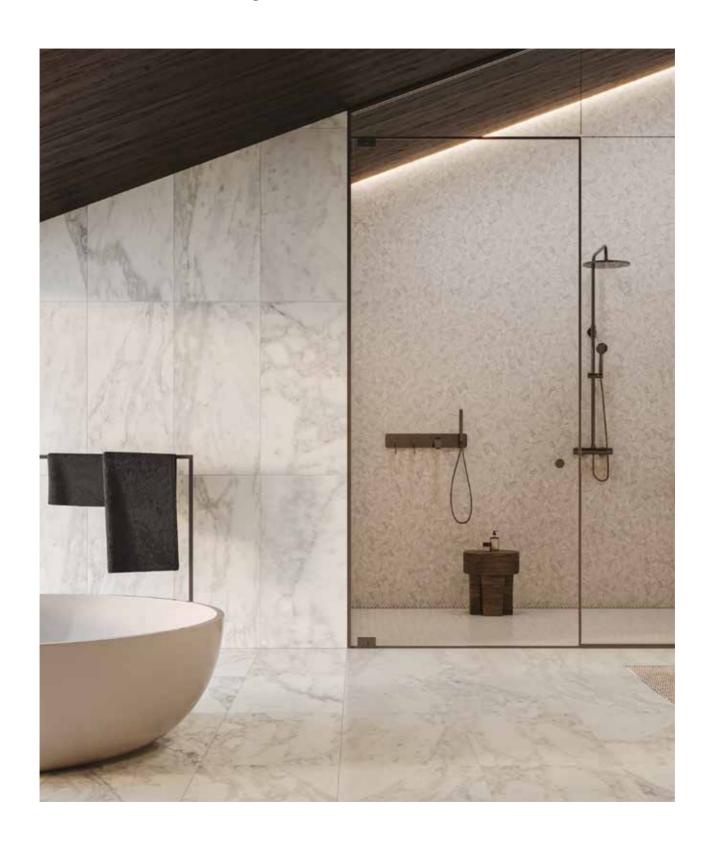

## Cromo Bianco collection

Elegant veining that has the power to complement luxurious decors both within traditional or contemporary spaces. Cromo Bianco offers innate beauty and appeal through its warm veining and prestigious clouding and hues, that can effortlessly enhance any architectural

#### NATURAL STONE TILE VARIATION

The inherent beauty of natural stone products is expressed through variations in color, texture, shading and veining.

18 x 36 in / 45.7 x 91.4 cm tile variations

Elegant warm veining, that has the power to complement luxurious decors both within traditional or contemporary spaces.

The Anatolia difference Unmatched elegance and unparalleled perfection.

Natural stone retains a timeless beauty. Anatolia's selection stands out for its strong aesthetic and expressive value, capturing the latest trends in interior design through unique shapes and elegant stone character. Highly sought-after materials, sourced from the most premium quarries. With their carefully selected colors and looks, from bright, to delicate to full of character, Anatolia's collections of natural stone will elegantly furnish any design. The value of variety enriches spaces as a result of one-of-a-kind craftsmanship executed with cutting-edge technology.