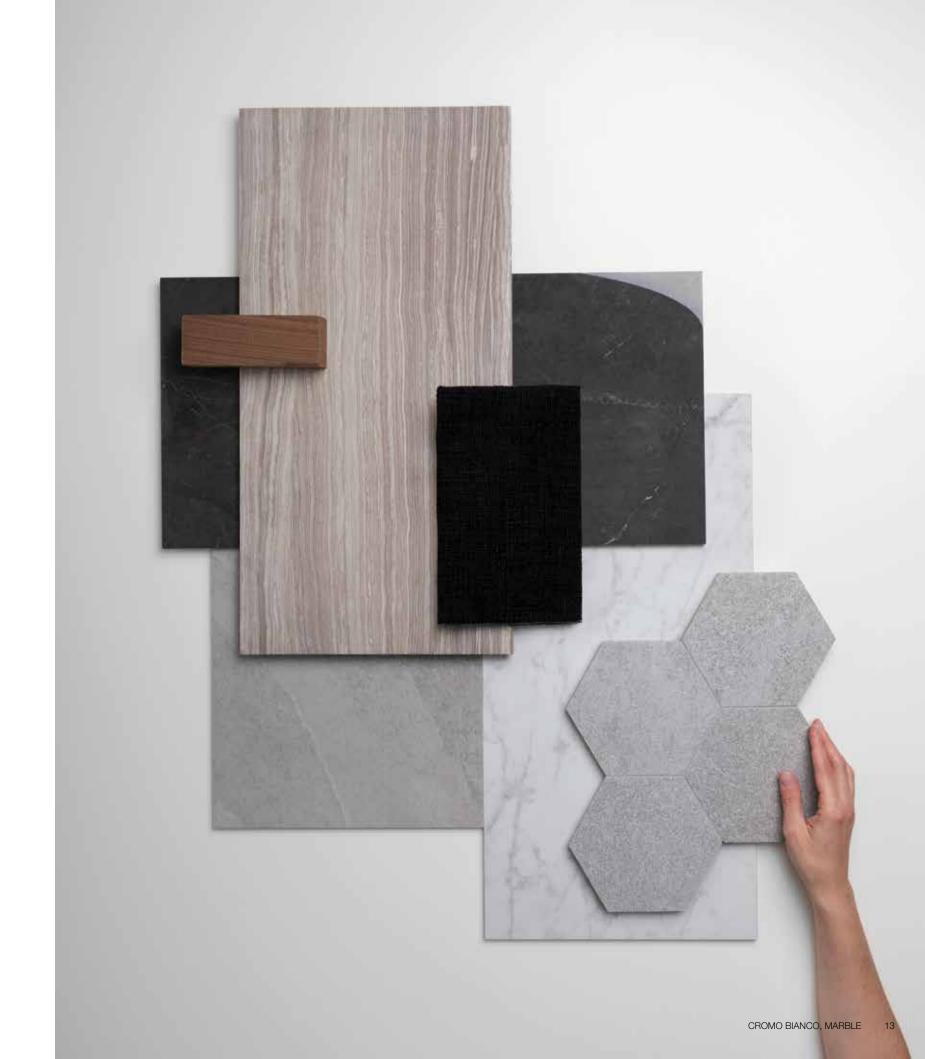

Cromo Bianco, *Marble*. Surfaces of innate beauty and elegance imbued with serene shades and flowing veins.

Cromo Bianco, Marble.

Innate everlasting beauty.

## Cromo Bianco collection

Elegant veining that has the power to complement luxurious decors both within traditional or contemporary spaces. Cromo Bianco offers innate beauty and appeal through its warm veining and prestigious clouding and hues, that can effortlessly enhance any architectural

#### NATURAL STONE TILE VARIATION

The inherent beauty of natural stone products is expressed through variations in color, texture, shading and veining.

18 x 36 in / 45.7 x 91.4 cm tile variations

Elegant warm veining, that has the power to complement luxurious decors both within traditional or contemporary spaces.